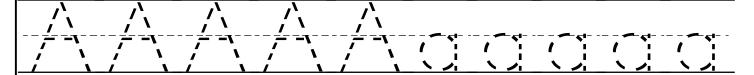

Trace the Letter:

| Name:                                   |                   |     |
|-----------------------------------------|-------------------|-----|
| ABC Find 8                              | & Color Ş         | Bb  |
| Color all the pictures the letter b.    | at begin with the |     |
| 999000000000000000000000000000000000000 | That              |     |
|                                         |                   | 000 |
|                                         |                   |     |

Trace the Letter: