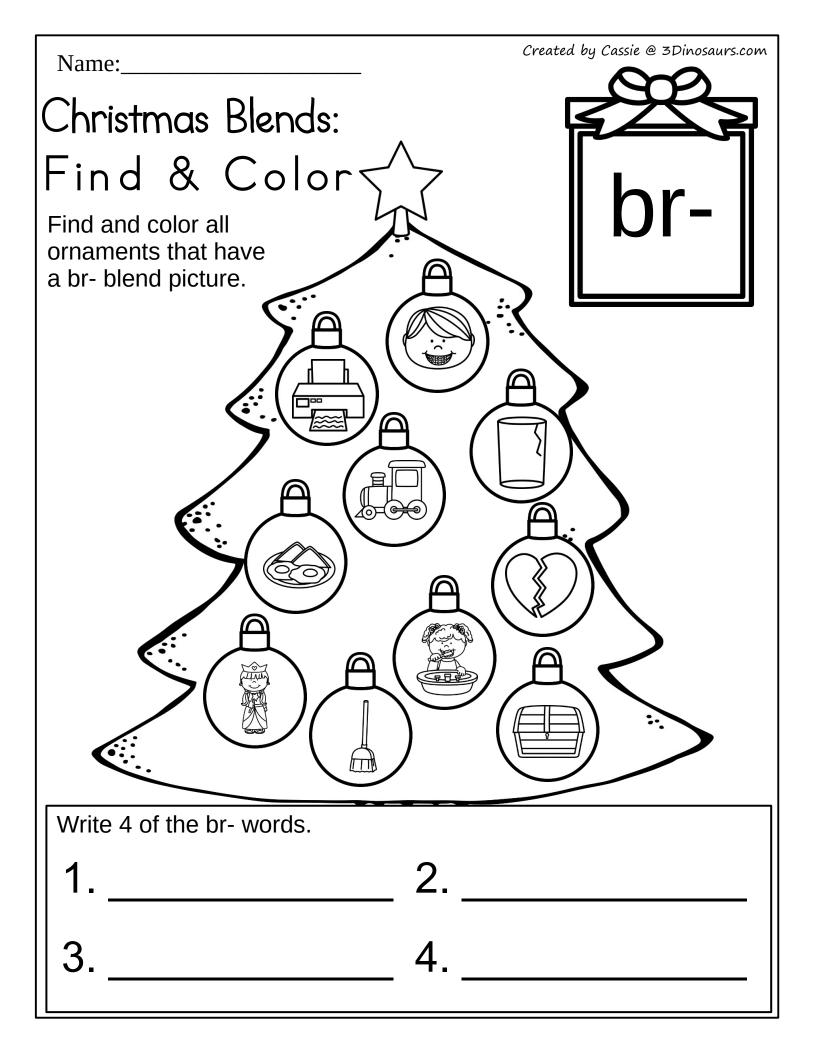

# Christmas Tree Blends Word Find

## Blends: br, cr, pr, tr

These files are copyright by 3Dinosaurs.com