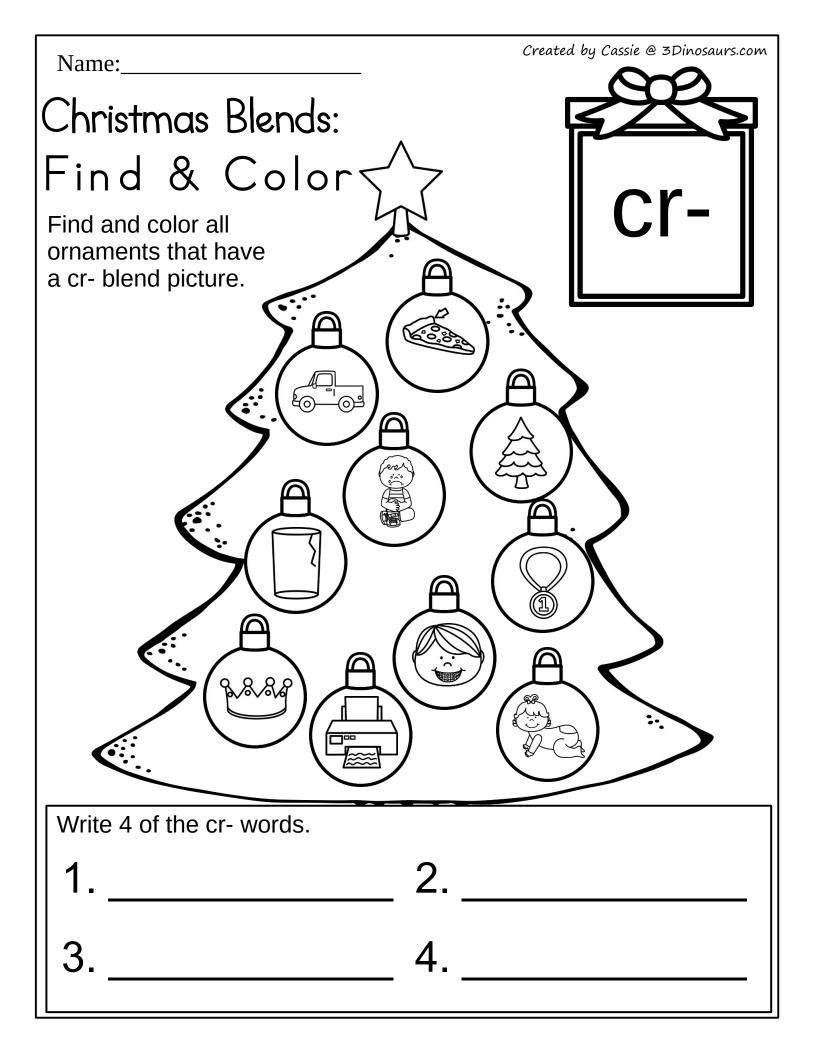

# Christmas Tree Blends Word Find

## Blends: br, cr, pr, tr

These files are copyright by 3Dinosaurs.com