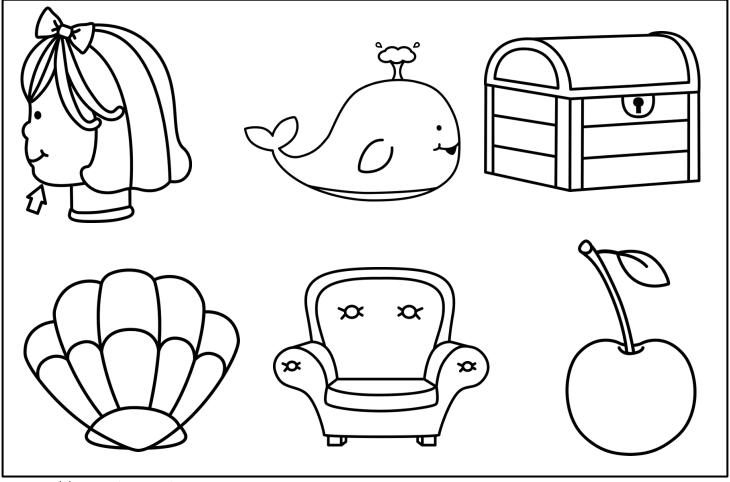

## Beginning Digraphs Trace, Find & Color {

Trace the 4 "ch-" words.

 $2.\overline{chin}$ 

Color all the pictures that have a ch- word sound.

Created by Cassie @ 3Dinosaurs.com