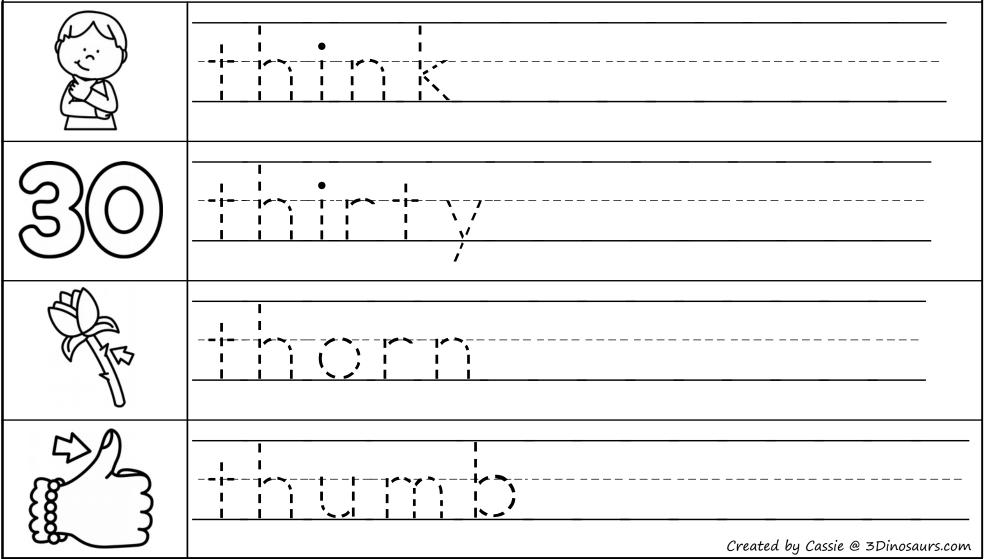

Flower Sorting TH- Words

Directions: write the th- words you sort to the flower pots.

| $\mathbb{SO}$ |                                    |
|---------------|------------------------------------|
| A BE          |                                    |
|               | Created by Cassie @ 3Dinosaurs.com |

Name:\_\_\_\_\_

Flower Sorting TH- Words

Directions: write the th- words you sort to the flower pots.

| ): |
|----|
| Ļ  |

Directions: write the wh- words you sort to the flower pots.

| R C I |                                    |
|-------|------------------------------------|
|       |                                    |
|       |                                    |
|       | Created by Cassie @ 3Dinosaurs.com |