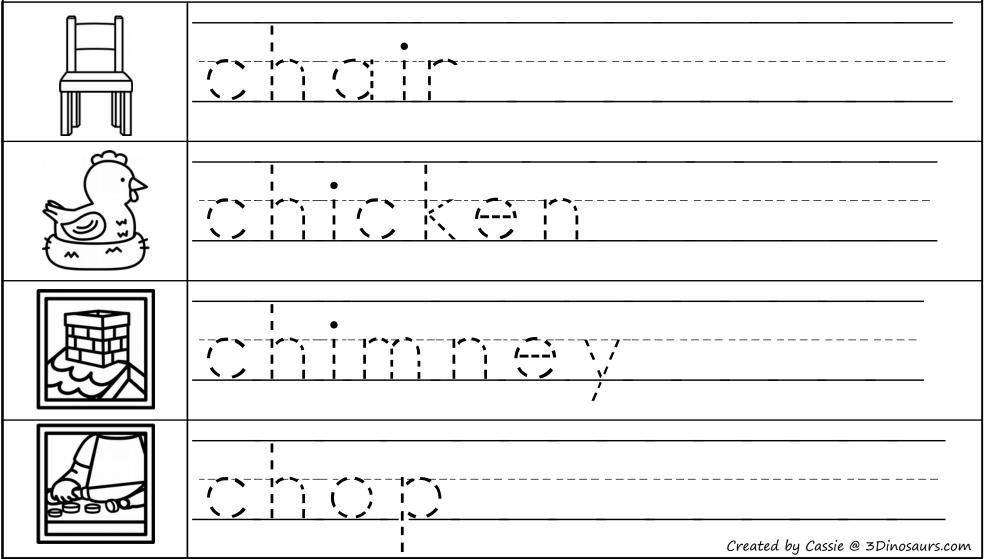

Flower Sorting CH- Words

Directions: write the ch words you sort to the flower pots.

| Created by Cassie @ 3Dinosaurs.com |
|------------------------------------|

Name:\_\_\_\_\_

Flower Sorting CH- Words

Directions: write the ch words you sort to the flower pots.