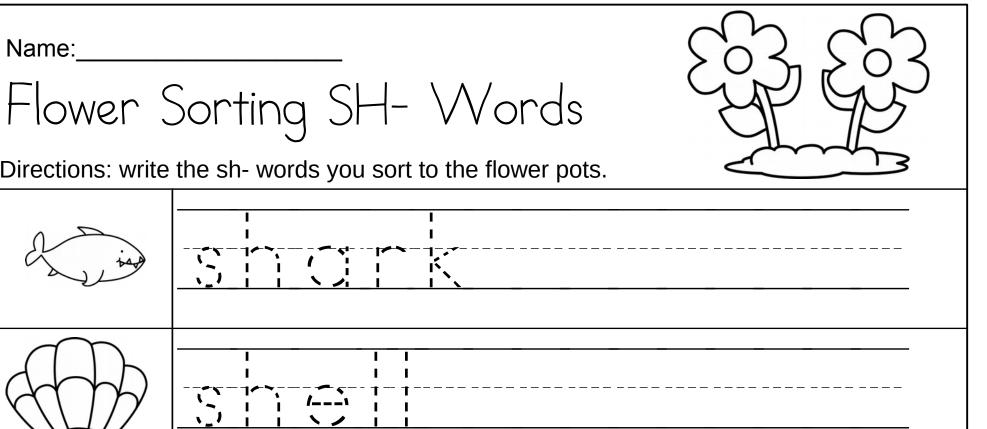

Name:\_\_\_\_\_

Flower Sorting SH- Words

Directions: write the sh- words you sort to the flower pots.

| time the second |                                    |
|-----------------|------------------------------------|
|                 |                                    |
|                 |                                    |
|                 | Created by Cassie @ 3Dinosaurs.com |

Directions: write the sh- words you sort to the flower pots.

| Created by Cassie @ 3Dinosaurs.com |
|------------------------------------|

| Ν | ิล | m | าค  | . ر |
|---|----|---|-----|-----|
|   | u  |   | I C | • • |