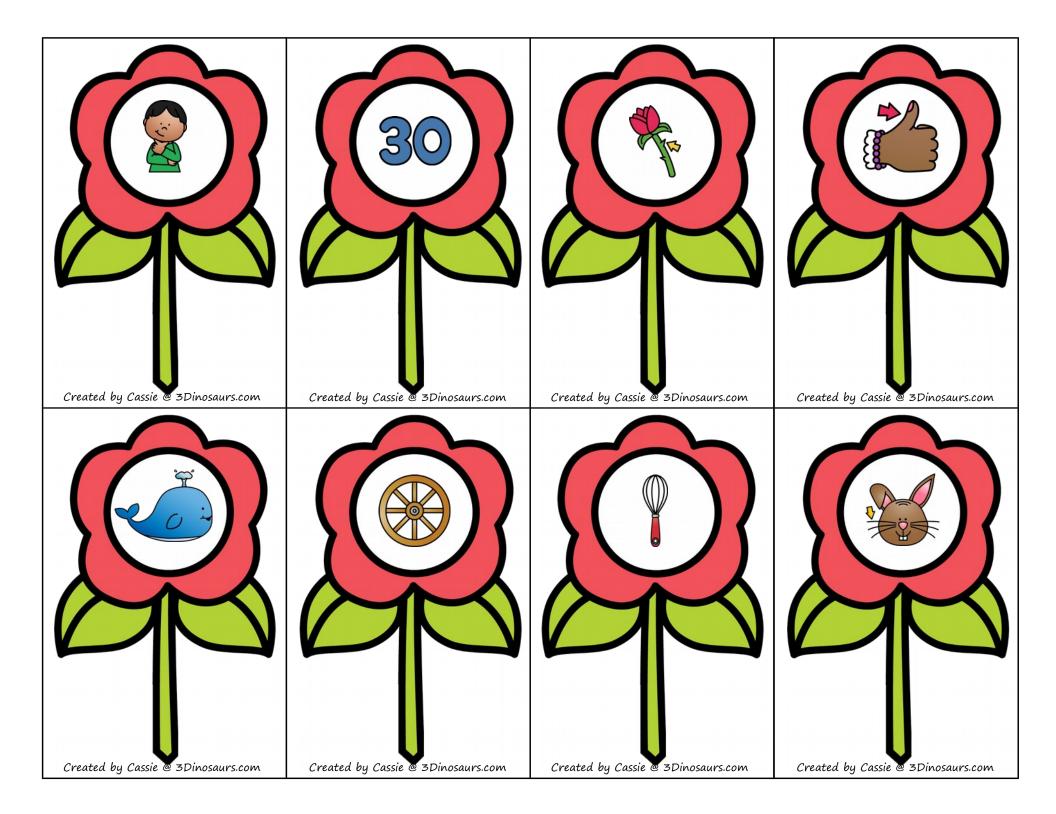

Flower Sorting TH- Words

Directions: write the th- words you sort to the flower pots.

| $\mathbb{SO}$ |                                    |
|---------------|------------------------------------|
| A BE          |                                    |
|               | Created by Cassie @ 3Dinosaurs.com |

Name:\_\_\_\_\_

Flower Sorting TH- Words

Directions: write the th- words you sort to the flower pots.

| ): |
|----|
| Ļ  |

Directions: write the wh- words you sort to the flower pots.

| R C I |                                    |
|-------|------------------------------------|
|       |                                    |
|       |                                    |
|       | Created by Cassie @ 3Dinosaurs.com |

Directions: write the wh- words you sort to the flower pots.