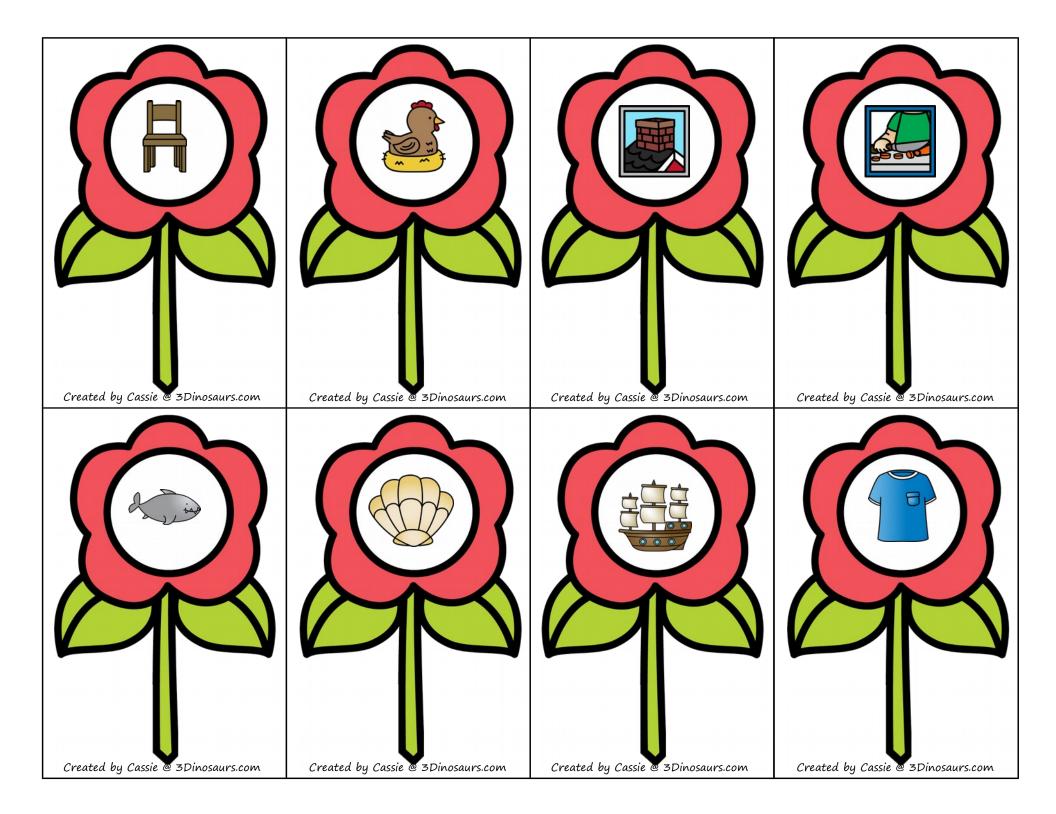

Flower Sorting CH- Words

Directions: write the ch words you sort to the flower pots.

| Created by Cassie @ 3Dinosaurs.com |
|------------------------------------|

Name:\_\_\_\_\_

Flower Sorting CH- Words

Directions: write the ch words you sort to the flower pots.

Name:\_\_\_\_\_

Flower Sorting SH- Words

Directions: write the sh- words you sort to the flower pots.

| time the second |                                    |
|-----------------|------------------------------------|
|                 |                                    |
|                 |                                    |
|                 | Created by Cassie @ 3Dinosaurs.com |

Directions: write the sh- words you sort to the flower pots.

| Created by Cassie @ 3Dinosaurs.com |
|------------------------------------|

| Ν | ิล | m | าค  | . ر |
|---|----|---|-----|-----|
|   | u  |   | I C | • • |