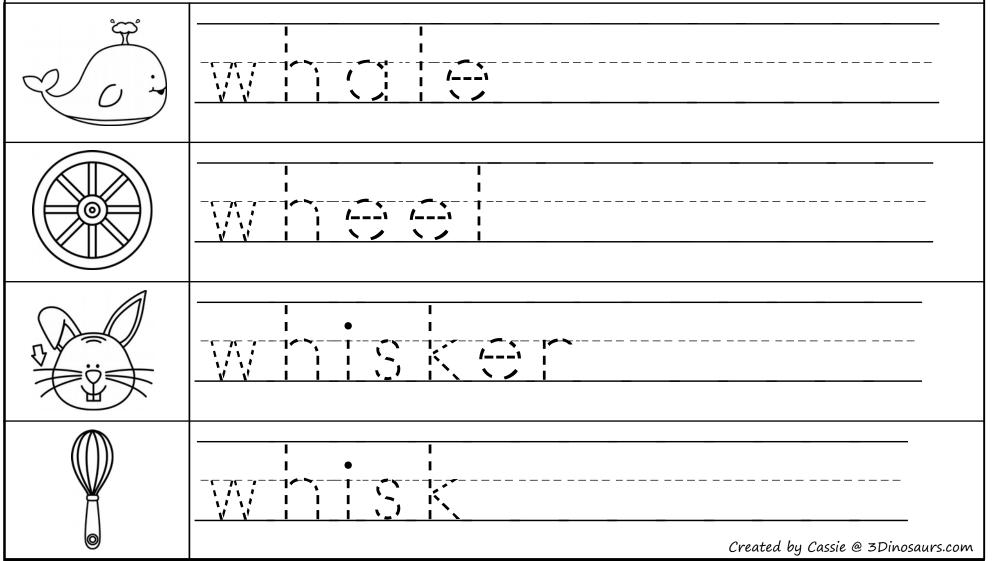

Name:\_\_\_\_\_

Flower Sorting TH- Words

Directions: write the th- words you sort to the flower pots.

| ): |
|----|
| Ļ  |

Directions: write the wh- words you sort to the flower pots.

| R C I |                                    |
|-------|------------------------------------|
|       |                                    |
|       |                                    |
|       | Created by Cassie @ 3Dinosaurs.com |

Directions: write the wh- words you sort to the flower pots.