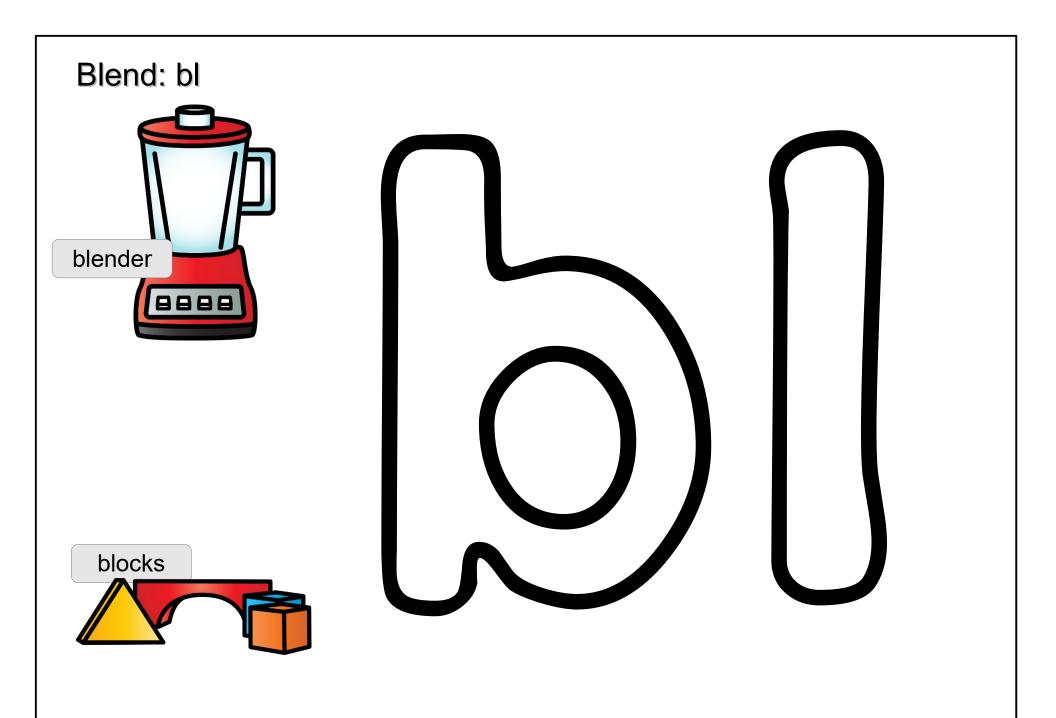

### Blend Playdough Mats

bl, br, cl, cr, dr, fl, fr, gl, gr, pl, pr, sc, sk, sl, sm, sn, sp, st, sw, tr

These files are copyright by 3Dinosaurs.com