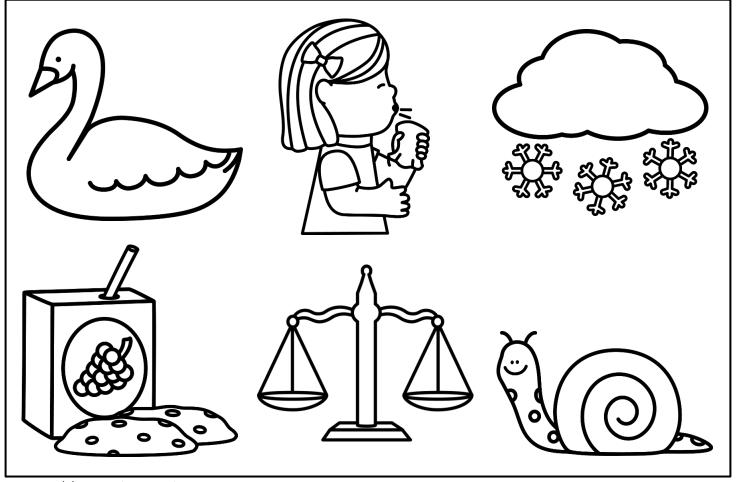

## Winter Blends Trace, Find & Color

Trace the 4 "sn" words.

1. <u>sneaze</u> 2. <u>snai</u>

3. shak 4. shaw

Color all the pictures that have a sn word sound.