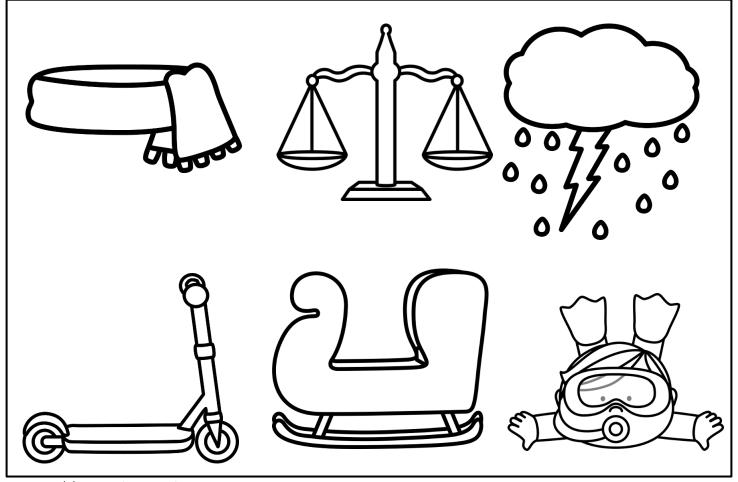

# Winter Blends Trace, Find & Color

Trace the 4 "sc" words.

2. scooter

3. sodle

Color all the pictures that have a sc word sound.