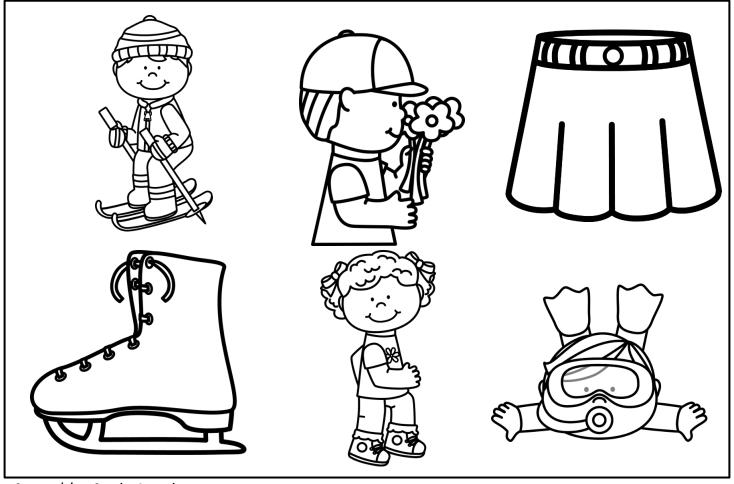

## Winter Blends Trace, Find & Color

Trace the 4 "sk" words.

5 5

2. <u>skote</u>

3. <u>ski</u>

Color all the pictures that have a sk word sound.