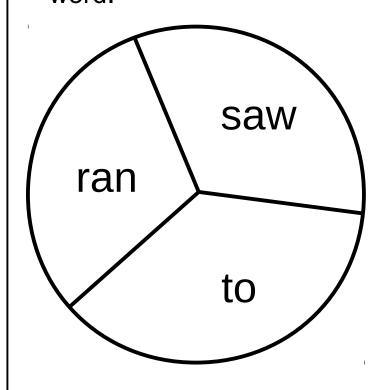

#### **BOB Books Sight Words Kindergarten Graphing Words**

Use a pencil and paperclip to make your spinner. Spin the paperclip and graph the answer on the column that matches the sight word.

| ran | saw | to |
|-----|-----|----|
|     |     |    |

#### **BOB Books Sight Words Kindergarten Graphing Words**

Use a pencil and paperclip to make your spinner. Spin the paperclip and graph the answer on the column that matches the sight word.

| ran | s a w | to               |
|-----|-------|------------------|
| nan | s a w | +0               |
| nan | s a v | <del>(</del> )   |
| ran | s a   | O                |
| nan | s a v | - <del>+</del> - |
| nan | sa w  | †0               |
| ran | s a w | to               |
| ran | saw   | to               |