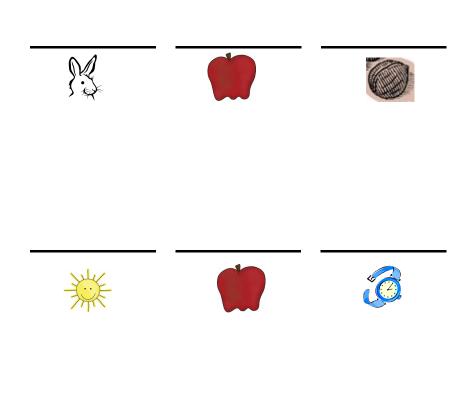

### **BOB Books Sight Words Kindergarten Making Words**

This is the key to the activity.

| Aa | Ee | ₩∩w<br>Ii | 00      | <b>U</b> u     |              |
|----|----|-----------|---------|----------------|--------------|
| Bb | Cc | Dd        | Ff      | Gg             | Hh           |
| Jj | Kk | LI        | Mm      | Nn             | Pp           |
| Qq | Rr | ☆ Ss      | Tt Tt   | VV             | Ww           |
| XX | Yy | Zz        | Created | by Cassie @ 3D | inosaurs.com |