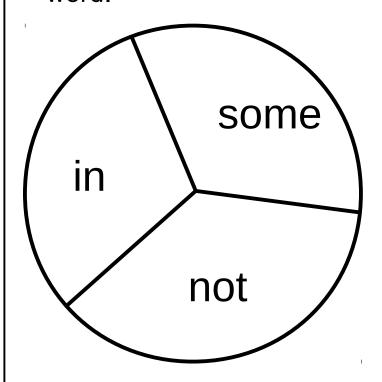

#### **BOB Books Sight Words Kindergarten Graphing Words**

Use a pencil and paperclip to make your spinner. Spin the paperclip and graph the answer on the column that matches the sight word.

| in | not | some |
|----|-----|------|
|    |     |      |

#### **BOB Books Sight Words Kindergarten Graphing Words**

Use a pencil and paperclip to make your spinner. Spin the paperclip and graph the answer on the column that matches the sight word.

| in                                      | not | some        |
|-----------------------------------------|-----|-------------|
| • •                                     | n   | 9<br>9<br>8 |
| • • • • • • • • • • • • • • • • • • • • | n O | \$ O        |
|                                         | not | so m        |
| in                                      | not | s O m       |
| in                                      | not | some        |
| in                                      | not | som e       |
| in                                      | not | some        |