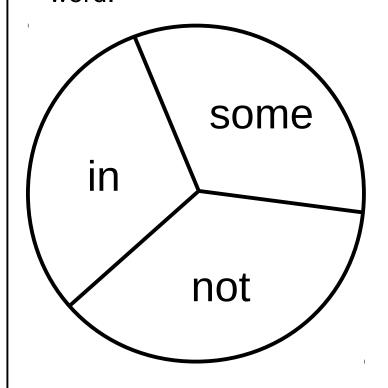

#### **BOB Books Sight Words Kindergarten Graphing Words**

Use a pencil and paperclip to make your spinner. Spin the paperclip and graph the answer on the column that matches the sight word.

| in | not | some |
|----|-----|------|
|    |     |      |

#### **BOB Books Sight Words Kindergarten Graphing Words**

Use a pencil and paperclip to make your spinner. Spin the paperclip and graph the answer on the column that matches the sight word.

| in                                      | not | some        |
|-----------------------------------------|-----|-------------|
| • •                                     | n   | 9<br>9<br>8 |
| • • • • • • • • • • • • • • • • • • • • | n O | \$ O        |
|                                         | not | so m        |
| in                                      | not | s O m       |
| in                                      | not | some        |
| in                                      | not | som e       |
| in                                      | not | some        |