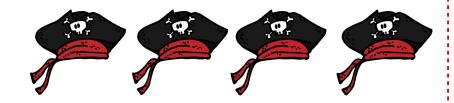

## Which Has More: Week 1 Day 2

Circle which has more.

or

or

or

or

Copyright 3Dinosaurs.com & RoyalBaloo.com