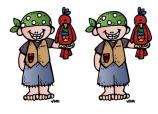

## Which Has More: Week 1 Day 2

Circle which has more.

or

or

or

or

Copyright 3Dinosaurs.com & RoyalBaloo.com