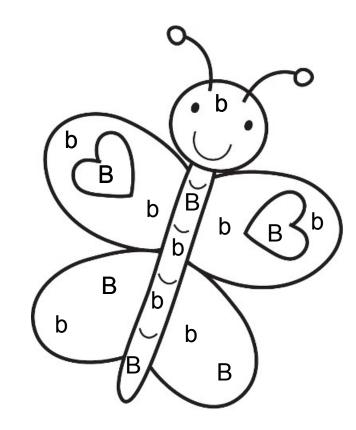

### Week 1 Day 2: Letter B

Color the letter: Bb's on the butterfly.

Copyright 3Dinosaurs.com & RoyalBaloo.com