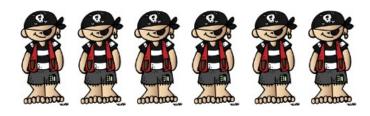

## Which Has More: Week 1 Day 2

Circle which has more.

or

or

or

or

Copyright 3Dinosaurs.com & RoyalBaloo.com