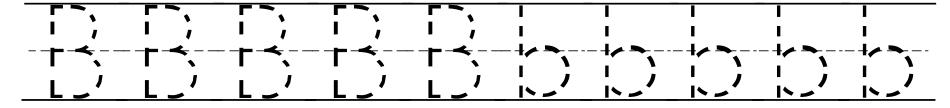

### Week 1 Day 2: Letter B

Color the letter: Bb's on the butterfly.

Copyright 3Dinosaurs.com & RoyalBaloo.com