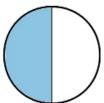

## Week 4 Day 2: Fractions

Use a pencil and paperclip to make your spinner. The color the following circles to match the fraction.

Example: I spun and got ½.

I draw a line and color the circle to Match ½.