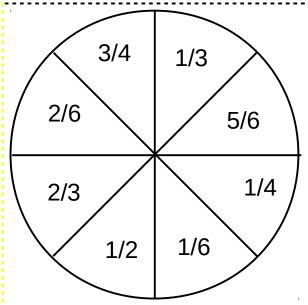

## Week 4 Day 2: Fractions

Use a pencil and paperclip to make your spinner. The color the following circles to match the fraction.

Example: I spun and got ½.

I draw a line and color the circle to Match ½.