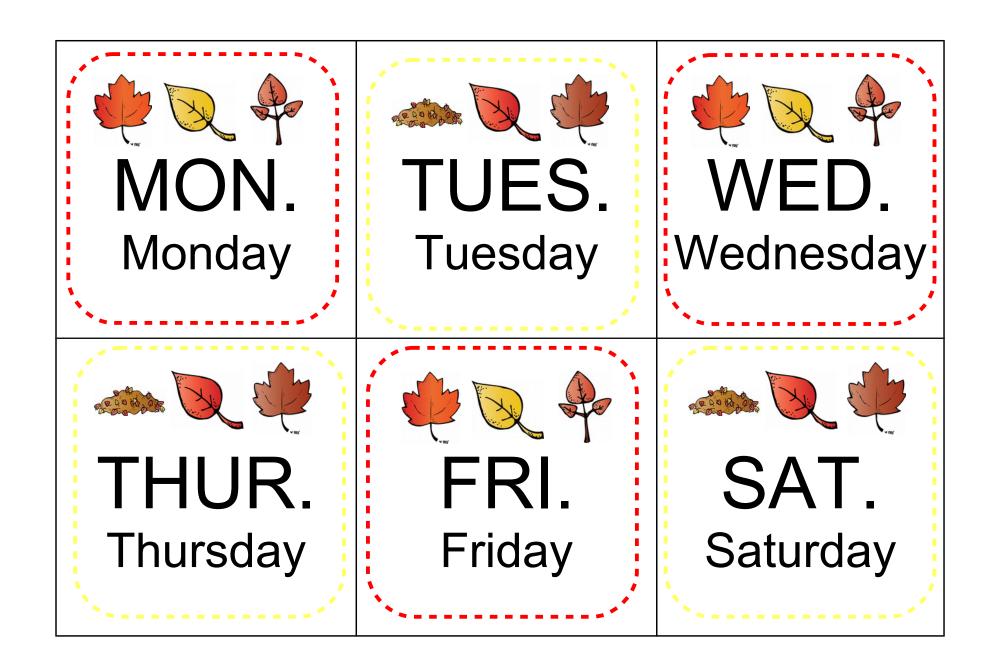

## Leaves Calendar Set

These printables are provided *FREE* of charge. Please do share my printables. But please remember that all of my printables are for personal use. You cannot claim these printables or sell them as your own. All the printables and pictures are the property of 3 Dinosaurs.