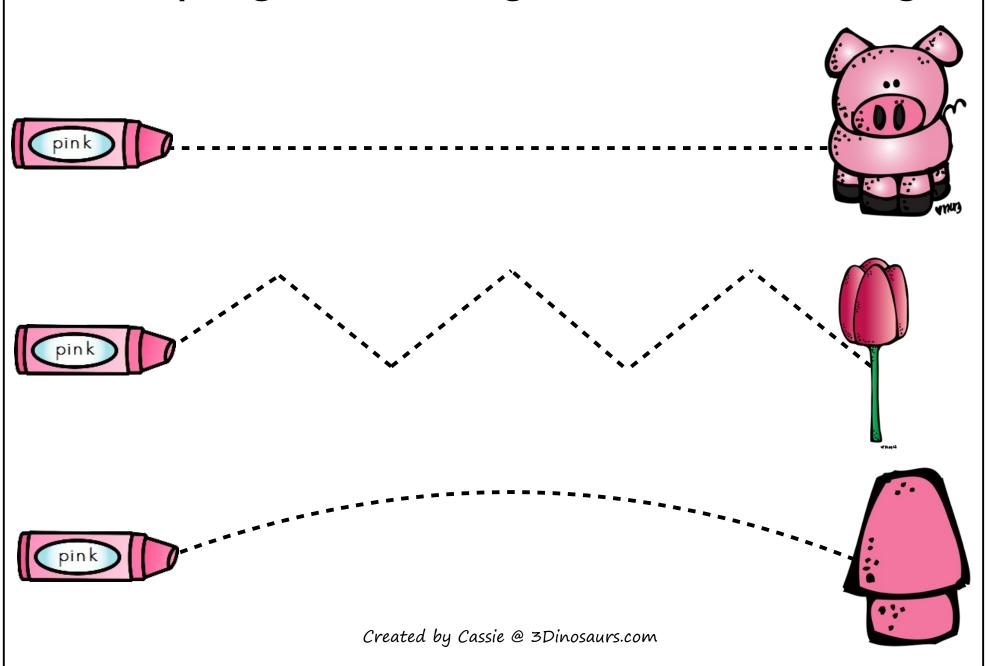

e files anywhere.

Alter my files in any way.

Print off and sell them to others. This includes selling new or used.

Share in anyway with other people.

Web Site
Facebook
Twitter
RSS
Google +

Please remember this is about being Honest.

If you have questions please contact me. Please don't assume that it is okay to do something because it was not listed



### Thanks 3 Dinosaurs

Graphics: Purchased from Melonheadz Illustrations & Whimsy Clips



Created by Cassie @ 3Dinosaurs.com

### Romping & Roaring Color Packs: Pink

- 3 Prewriting Trace the Lines
- 4 Playdough Mat
- 5 Playdough Mat with Tracing & writing
- 6 Color by Letter Pink
- 7 Dot the Word Pink
- 8 Dot the Word Pink with Tracing
- 9 Color, Trace & Write the Word
- 10 Pink Coloring Page

## Romping & Roaring Color Prewriting













Created by Cassie @ 3Dinosaurs.com

### Romping & Roaring Color Word: pink





Trace the Word

Write the Word



Name:\_\_\_\_\_

# Color Word Color by Letter



| p - pink i - green n | - blue   k | - yellow |
|----------------------|------------|----------|
|----------------------|------------|----------|

| Name: |
|-------|
|-------|

# Color: pink





| <br>_ |
|-------|
|       |
| 0     |
|       |

Name:

### Color Word Trace, Color & Write

#### **Trace**









#### Color



| 0   | $\cap$ |
|-----|--------|
| mig | S      |





#### Write

| <br>_ | _ | <br> |   | <br>- | _ | _ | _ | - | _ | _ | _ | _ | - | _ | - | - | _ | _ |
|-------|---|------|---|-------|---|---|---|---|---|---|---|---|---|---|---|---|---|---|
|       |   |      |   |       |   |   |   |   |