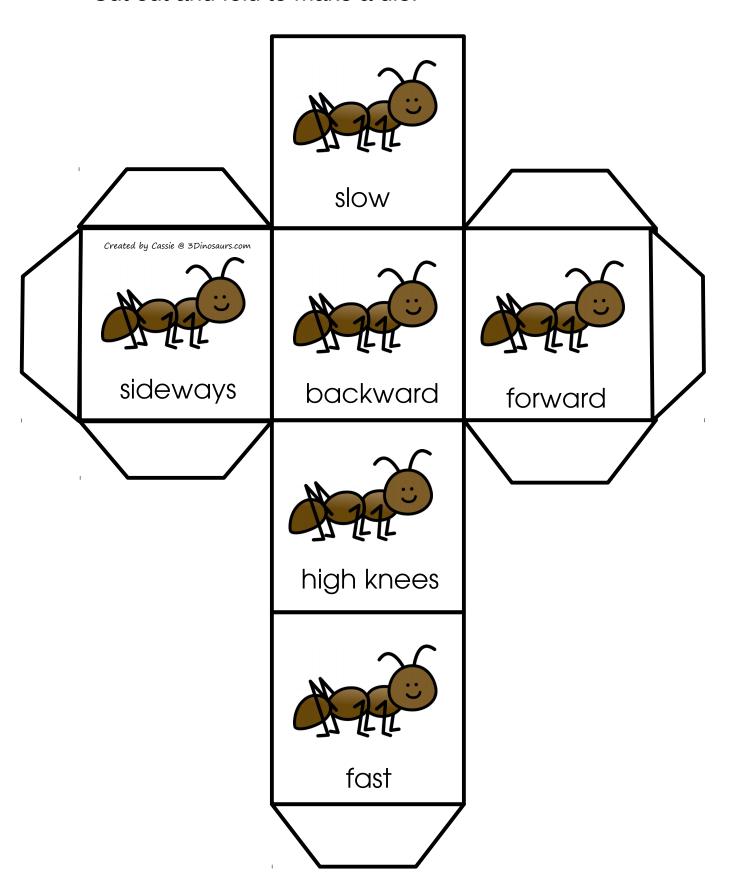

### **Ant Gross Motor Dice**

Thanks! 3Dinosaurs.com

Cut out and fold to make a die.

Created by Cassie @ 3Dinosaurs.com

March like an ant with high knees.

Created by Cassie @ 3Dinosaurs.com

March like an ant forward.

Created by Cassie @ 3Dinosaurs.com

March like an ant fast.

Created by Cassie @ 3Dinosaurs.com

March like an ant backward.

Created by Cassie @ 3Dinosaurs.com

March like an ant sideways.

Created by Cassie @ 3Dinosaurs.com

March like an ant slow.