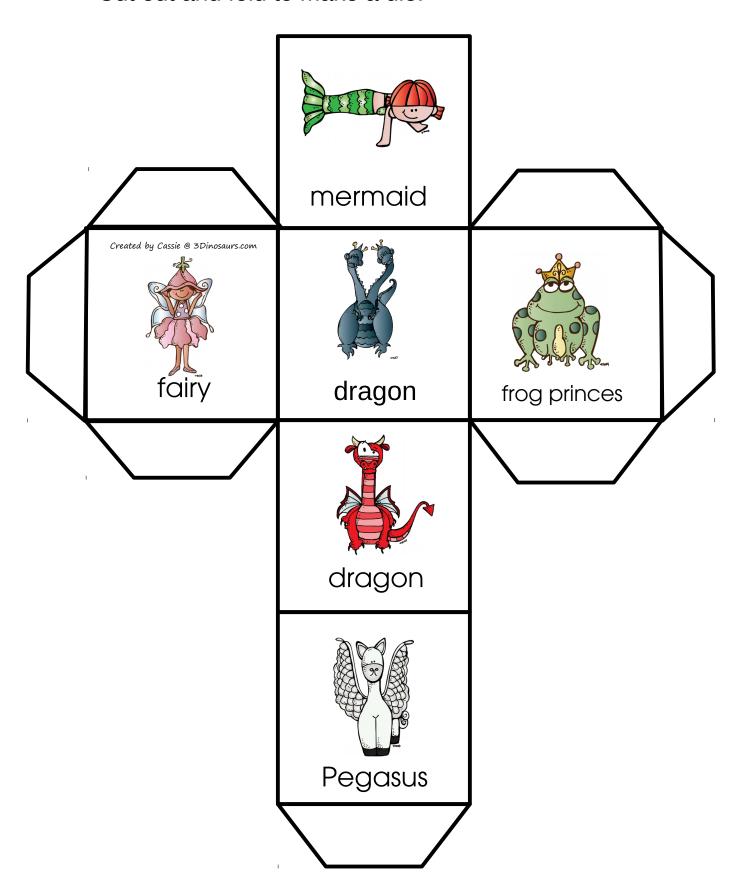

Thanks! 3Dinosaurs.com

Cut out and fold to make a die.

Cut out and fold to make a die.

Cut out and fold to make a die.