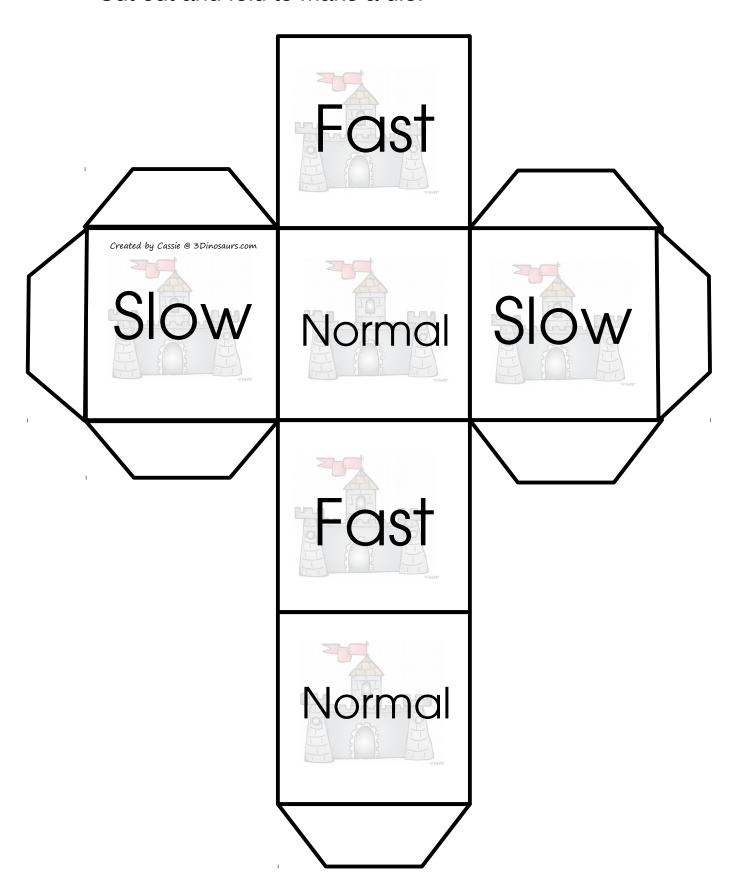

Thanks! 3Dinosaurs.com

Cut out and fold to make a die.

Cut out and fold to make a die.

Cut out and fold to make a die.