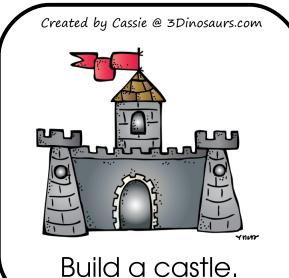

Thanks! 3Dinosaurs.com

Cut out and fold to make a die.

Cut out and fold to make a die.

Cut out and fold to make a die.