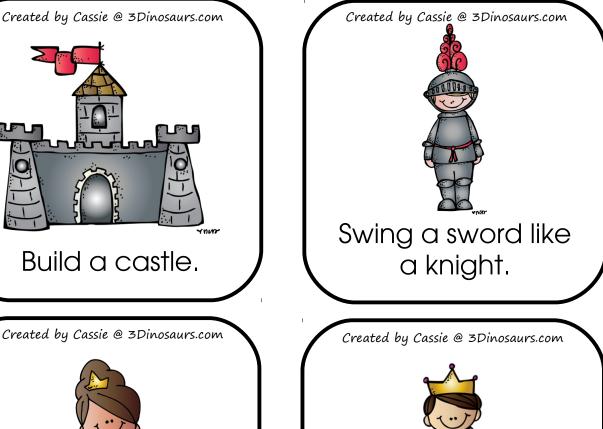

Thanks! 3Dinosaurs.com

Cut out and fold to make a die.

Cut out and fold to make a die.

Cut out and fold to make a die.