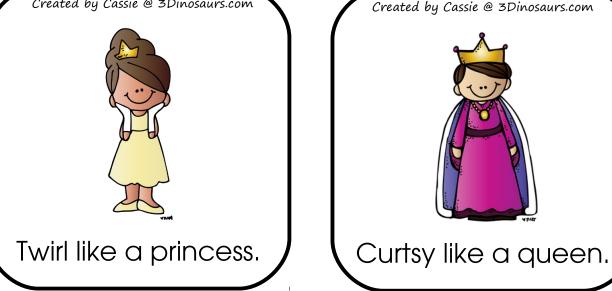

Thanks! 3Dinosaurs.com

Cut out and fold to make a die.

Cut out and fold to make a die.

Cut out and fold to make a die.