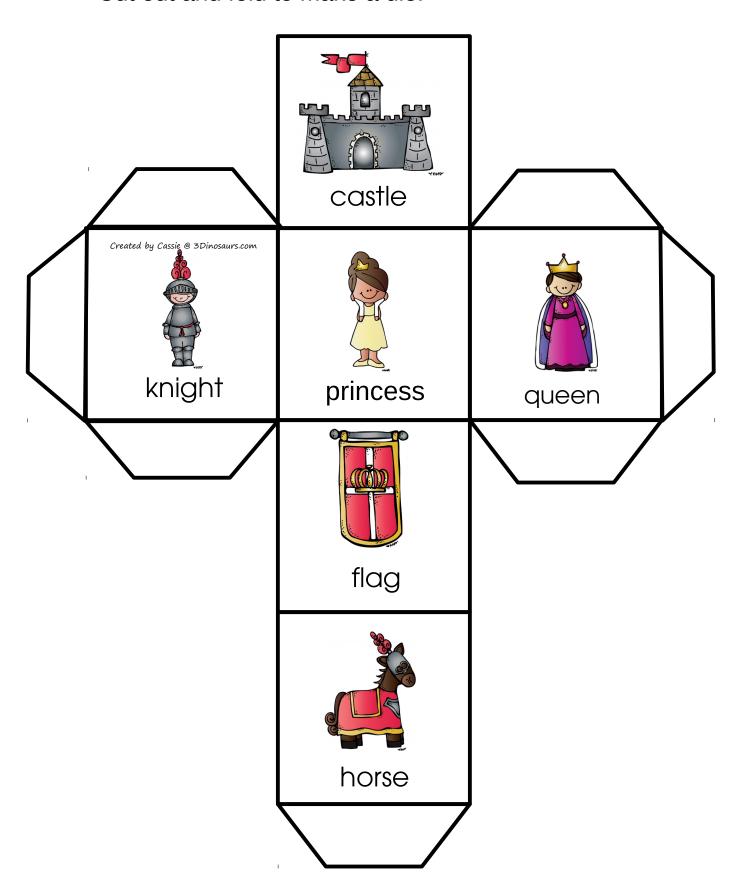

### Medieval Gross Motor Dice

Thanks! 3Dinosaurs.com

Cut out and fold to make a die.

Cut out and fold to make a die.

Cut out and fold to make a die.