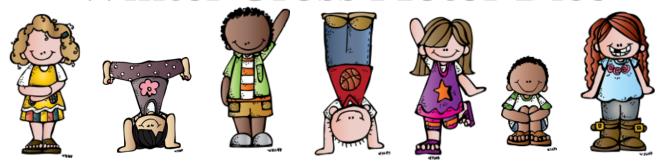

### Winter Gross Motor Dice

Thanks! 3Dinosaurs.com

Cut out and fold to make a die.

Cut out and fold to make a die.