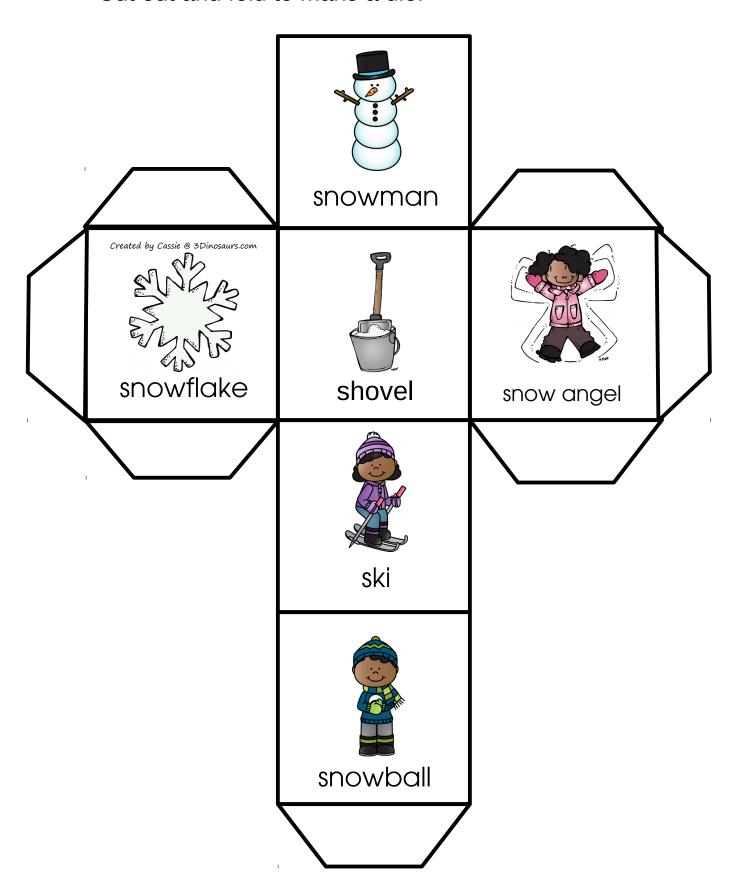

Thanks! 3Dinosaurs.com

Cut out and fold to make a die.

Cut out and fold to make a die.