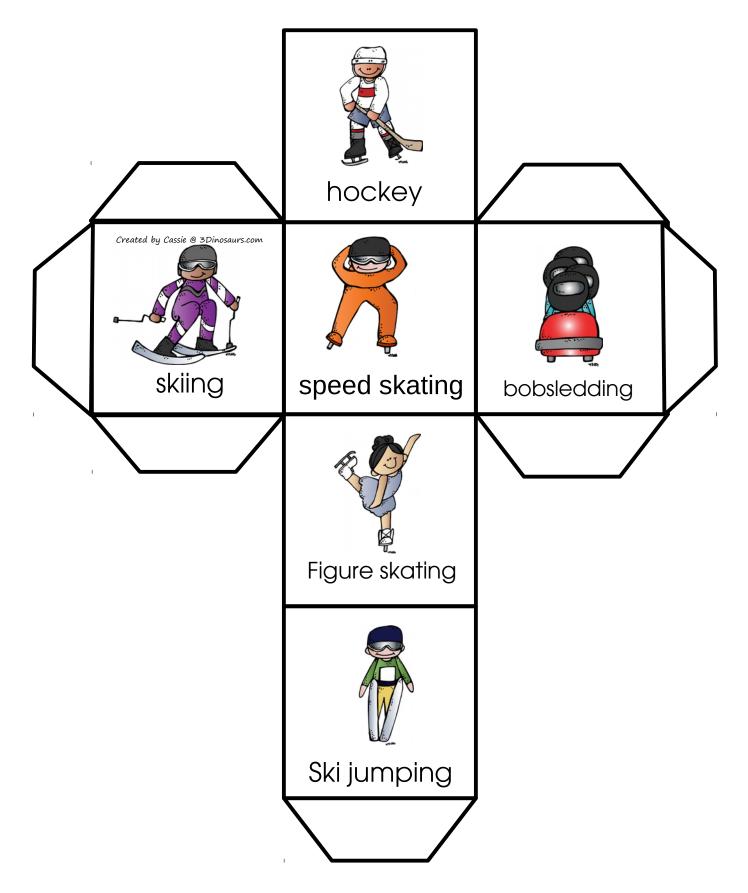

Cut out and fold to make a die.

Created by Cassie @ 3Dinosaurs.com

Cut out and fold to make a die.

Created by Cassie @ 3Dinosaurs.com