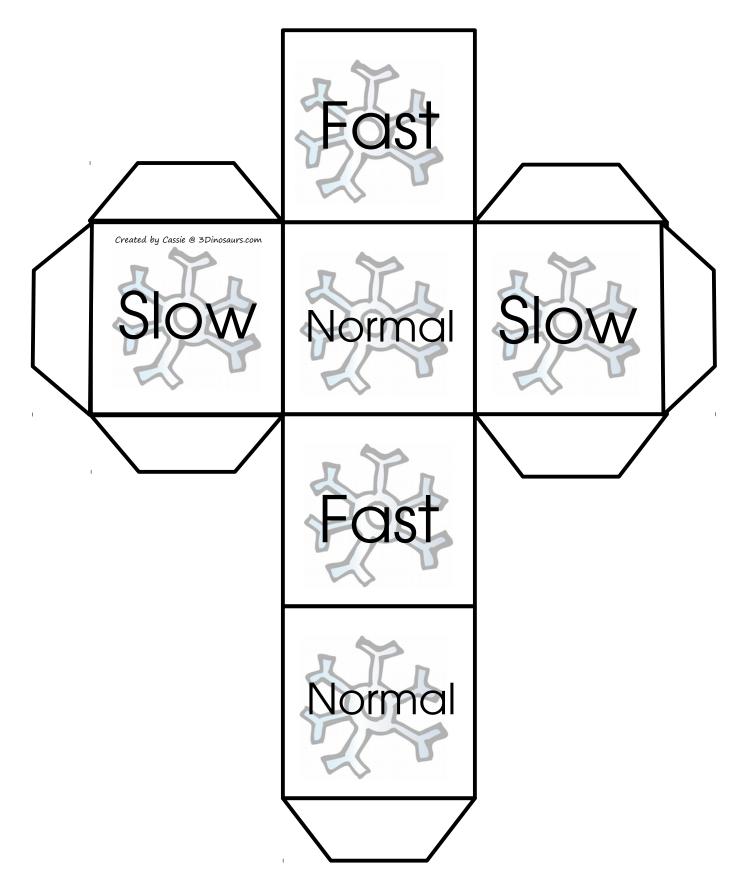

Cut out and fold to make a die.

Created by Cassie @ 3Dinosaurs.com

Cut out and fold to make a die.

Created by Cassie @ 3Dinosaurs.com