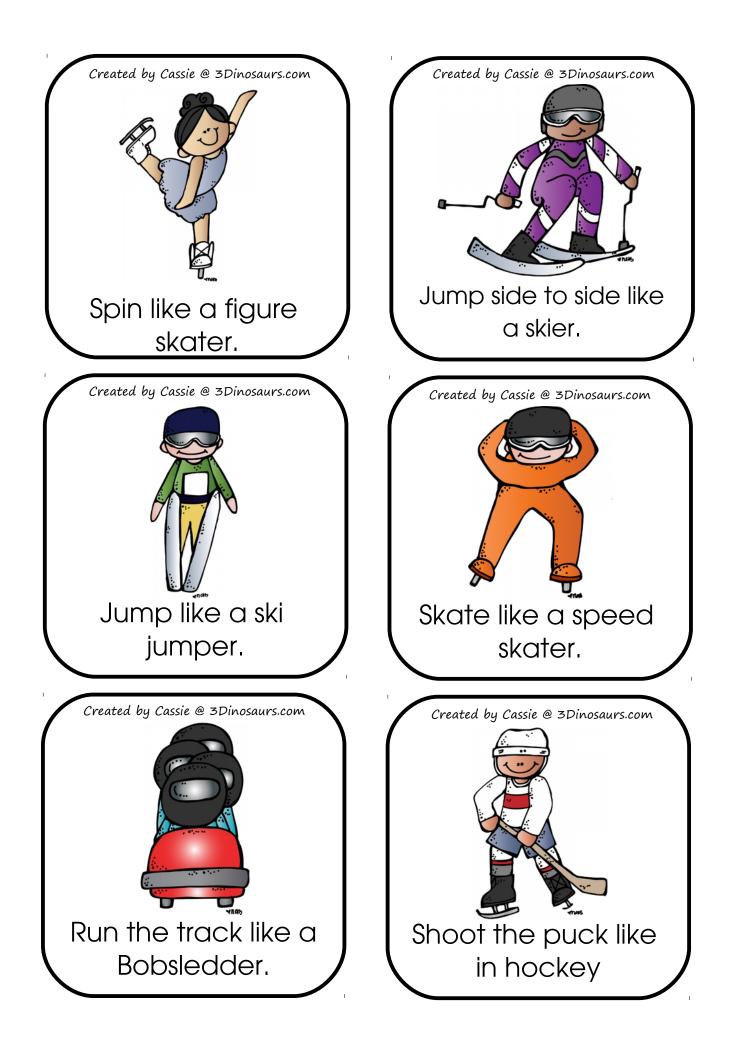

Cut out and fold to make a die.

Created by Cassie @ 3Dinosaurs.com

Cut out and fold to make a die.

Created by Cassie @ 3Dinosaurs.com