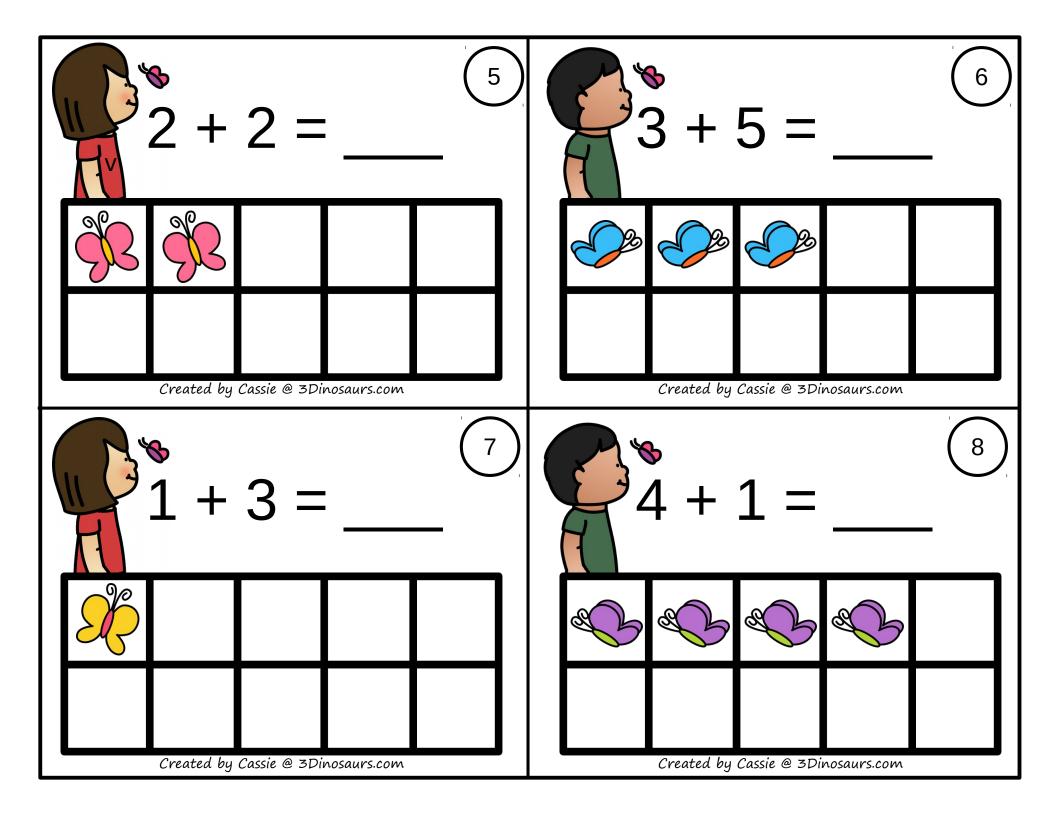

## **Butterfly Ten Frame Addition Cards**

These printables are provided *FREE* of charge. Please do share my printables. But please remember that all of my printables are for personal use. You cannot claim these printables or sell them as your own. All the printables and pictures are the property of 3 Dinosaurs.