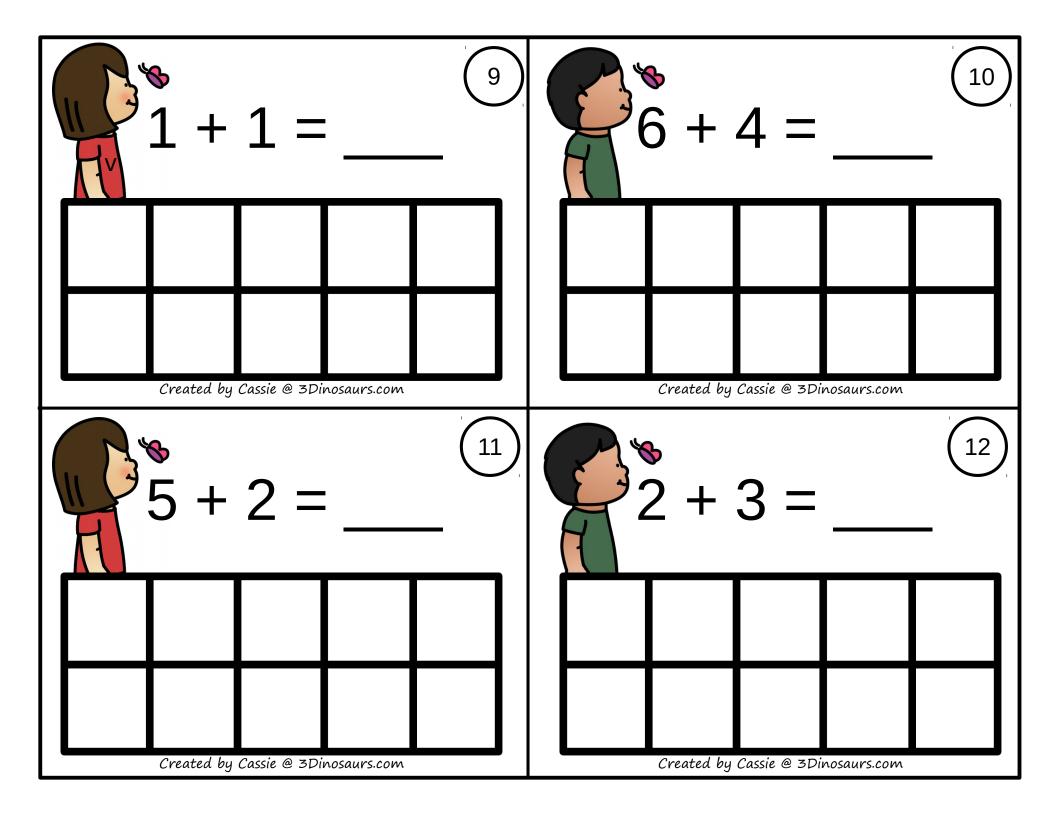

## Thanks 3 Dinosaurs

Graphics: Purchased from Melonheadz Illustrations & Whimsy Clips

Cut out these butterflies to use with the cards.

| Butterfly Ten Frame Addition Name:    |            |                                    |
|---------------------------------------|------------|------------------------------------|
| Use the task cards to fill out the in | formation. | Created by Cassie @ 3Dinosaurs.com |
|                                       |            | 3                                  |
| + =                                   | +=         | +=                                 |
| 4                                     | 5          | 6                                  |
| +=                                    | +=         | +=                                 |
| 7                                     | 8          | 9                                  |
| +=                                    | +=         | +=                                 |
| 10                                    |            | 12                                 |
| +=                                    | +=         | + =                                |