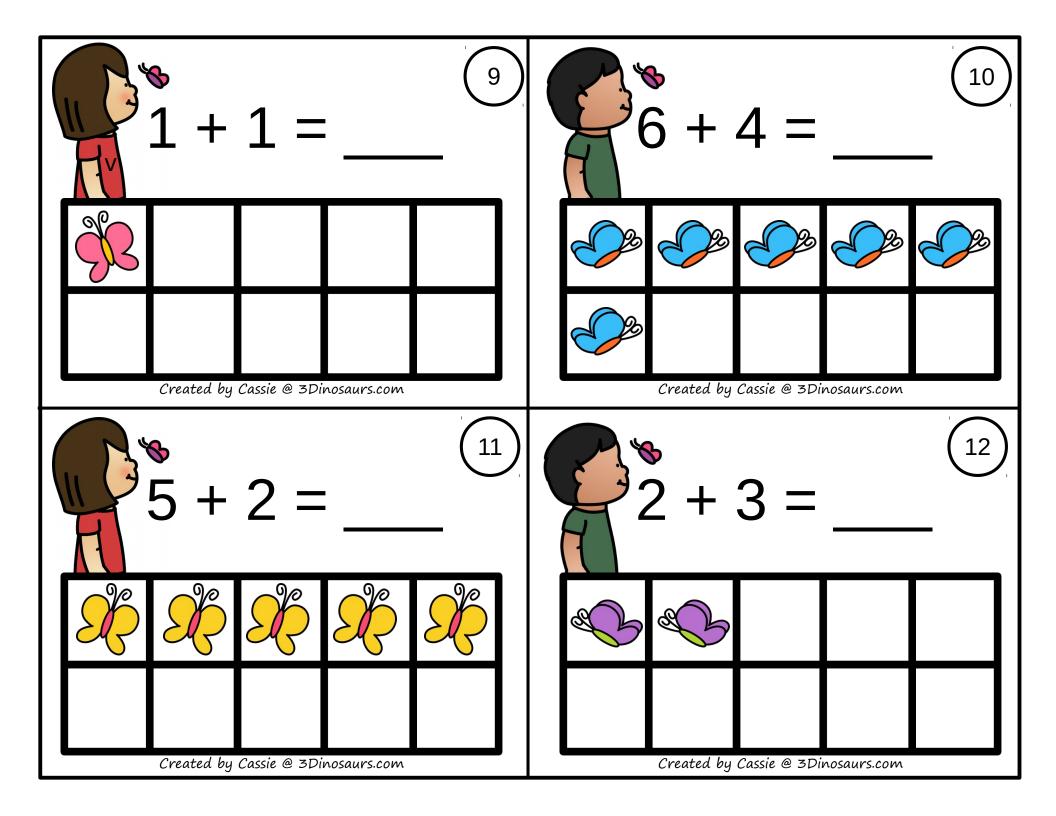

## **Butterfly Ten Frame Addition Cards**

These printables are provided *FREE* of charge. Please do share my printables. But please remember that all of my printables are for personal use. You cannot claim these printables or sell them as your own. All the printables and pictures are the property of 3 Dinosaurs.