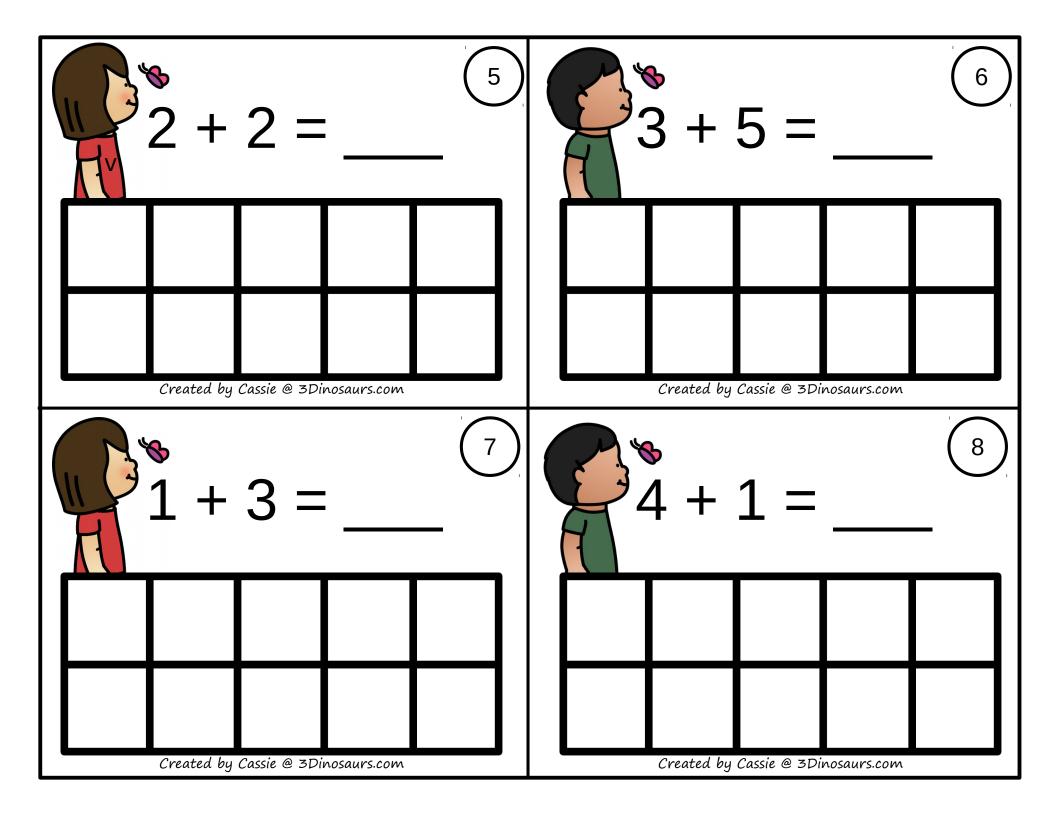

## Thanks 3 Dinosaurs

Graphics: Purchased from Melonheadz Illustrations & Whimsy Clips

Cut out these butterflies to use with the cards.

| Butterfly Ten Frame Addition Name:    |            |                                    |
|---------------------------------------|------------|------------------------------------|
| Use the task cards to fill out the in | formation. | Created by Cassie @ 3Dinosaurs.com |
|                                       |            | 3                                  |
| + =                                   | +=         | +=                                 |
| 4                                     | 5          | 6                                  |
| +=                                    | +=         | +=                                 |
| 7                                     | 8          | 9                                  |
| +=                                    | +=         | +=                                 |
| 10                                    |            | 12                                 |
| +=                                    | +=         | + =                                |