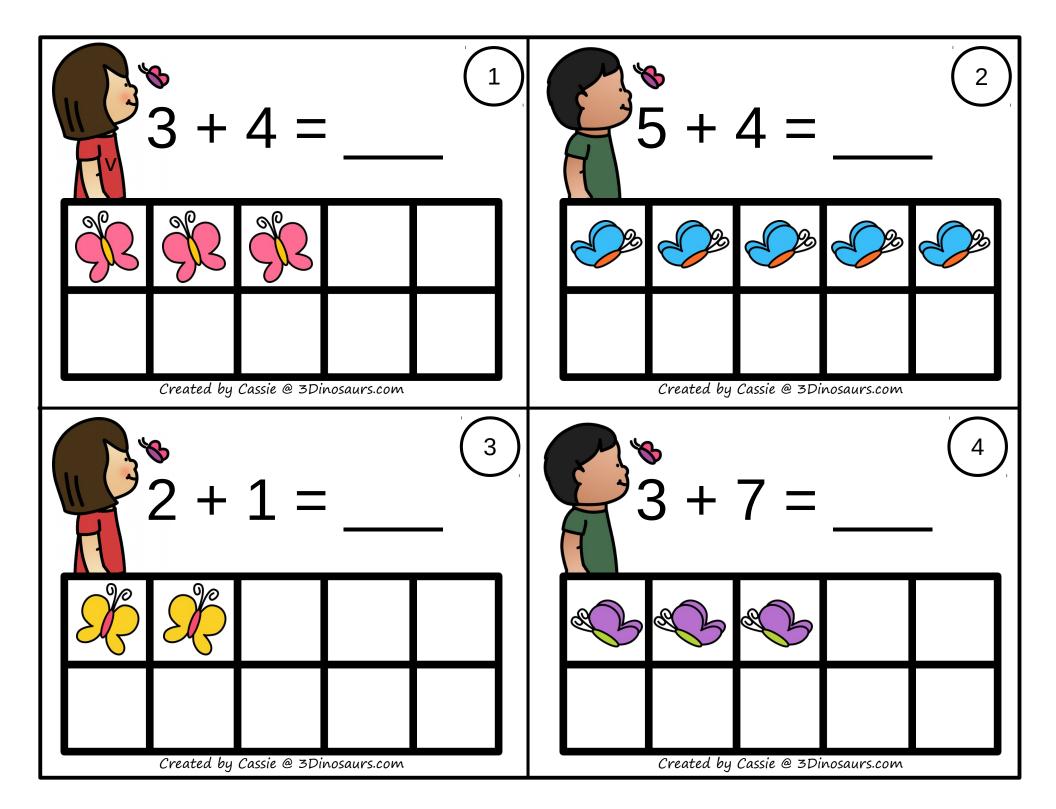

## Thanks 3 Dinosaurs

Graphics: Purchased from Melonheadz Illustrations & Whimsy Clips

Cut out these butterflies to use with the cards.

| Butterfly Ten Frame Addition Name:    |            |                                    |
|---------------------------------------|------------|------------------------------------|
| Use the task cards to fill out the in | formation. | Created by Cassie @ 3Dinosaurs.com |
|                                       |            | 3                                  |
| + =                                   | +=         | +=                                 |
| 4                                     | 5          | 6                                  |
| +=                                    | +=         | +=                                 |
| 7                                     | 8          | 9                                  |
| +=                                    | +=         | +=                                 |
| 10                                    |            | 12                                 |
| +=                                    | +=         | + =                                |