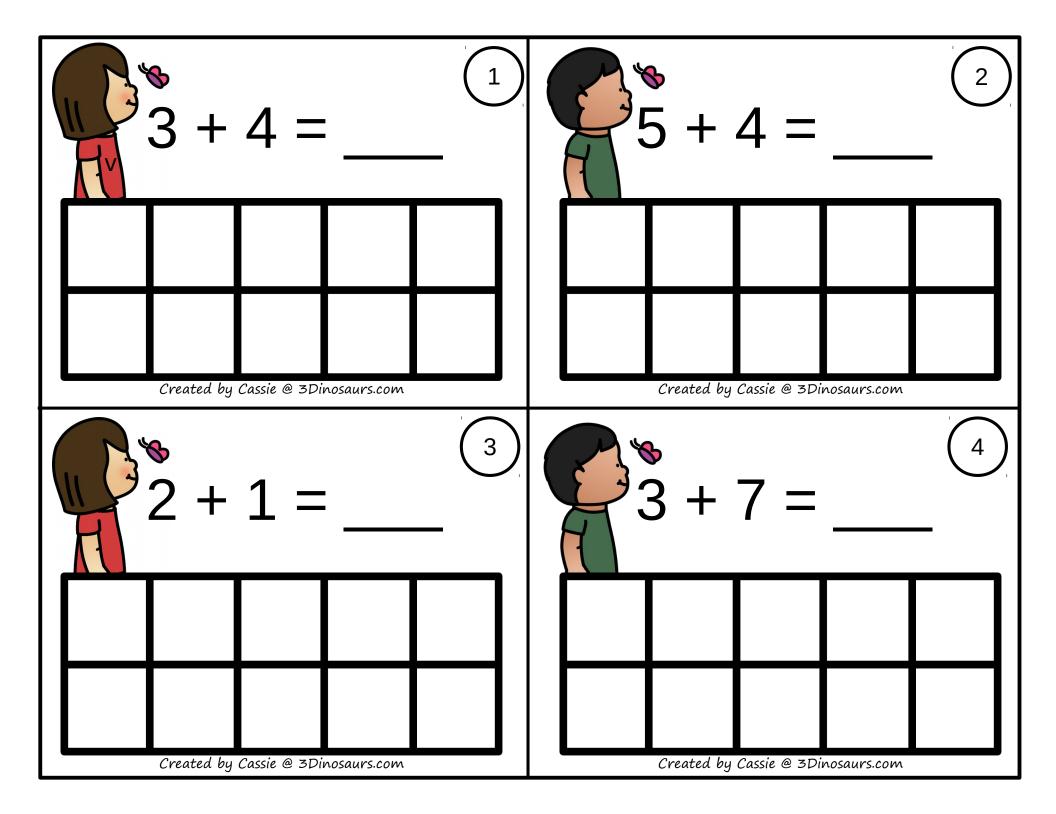

## Thanks 3 Dinosaurs

Graphics: Purchased from Melonheadz Illustrations & Whimsy Clips

Cut out these butterflies to use with the cards.

| Butterfly Ten Frame Addition Name:    |            |                                    |
|---------------------------------------|------------|------------------------------------|
| Use the task cards to fill out the in | formation. | Created by Cassie @ 3Dinosaurs.com |
|                                       |            | 3                                  |
| + =                                   | +=         | +=                                 |
| 4                                     | 5          | 6                                  |
| +=                                    | +=         | +=                                 |
| 7                                     | 8          | 9                                  |
| +=                                    | +=         | +=                                 |
| 10                                    |            | 12                                 |
| +=                                    | +=         | + =                                |