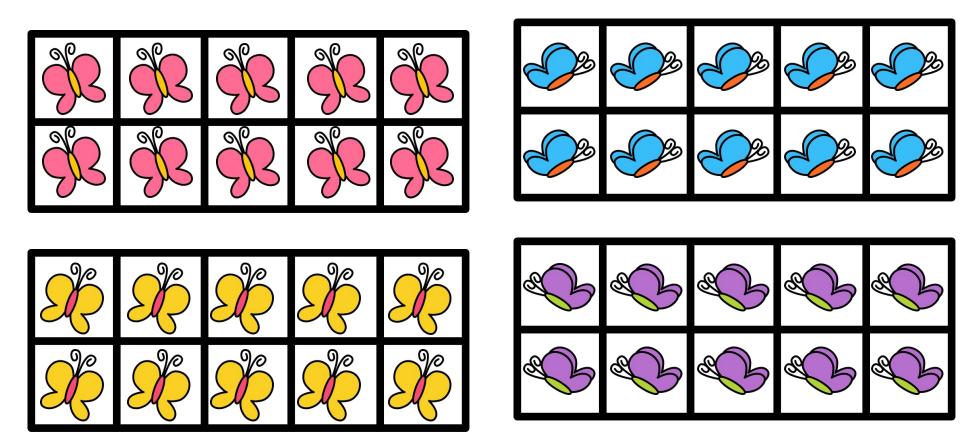

## Thanks 3 Dinosaurs

Graphics: Purchased from Melonheadz Illustrations & Whimsy Clips

Cut out these butterflies to use with the cards.

| Butterfly Ten Frame Addition Name:    |            |                                    |
|---------------------------------------|------------|------------------------------------|
| Use the task cards to fill out the in | formation. | Created by Cassie @ 3Dinosaurs.com |
|                                       |            | 3                                  |
| + =                                   | +=         | +=                                 |
| 4                                     | 5          | 6                                  |
| +=                                    | +=         | +=                                 |
| 7                                     | 8          | 9                                  |
| +=                                    | +=         | +=                                 |
| 10                                    |            | 12                                 |
| +=                                    | +=         | + =                                |