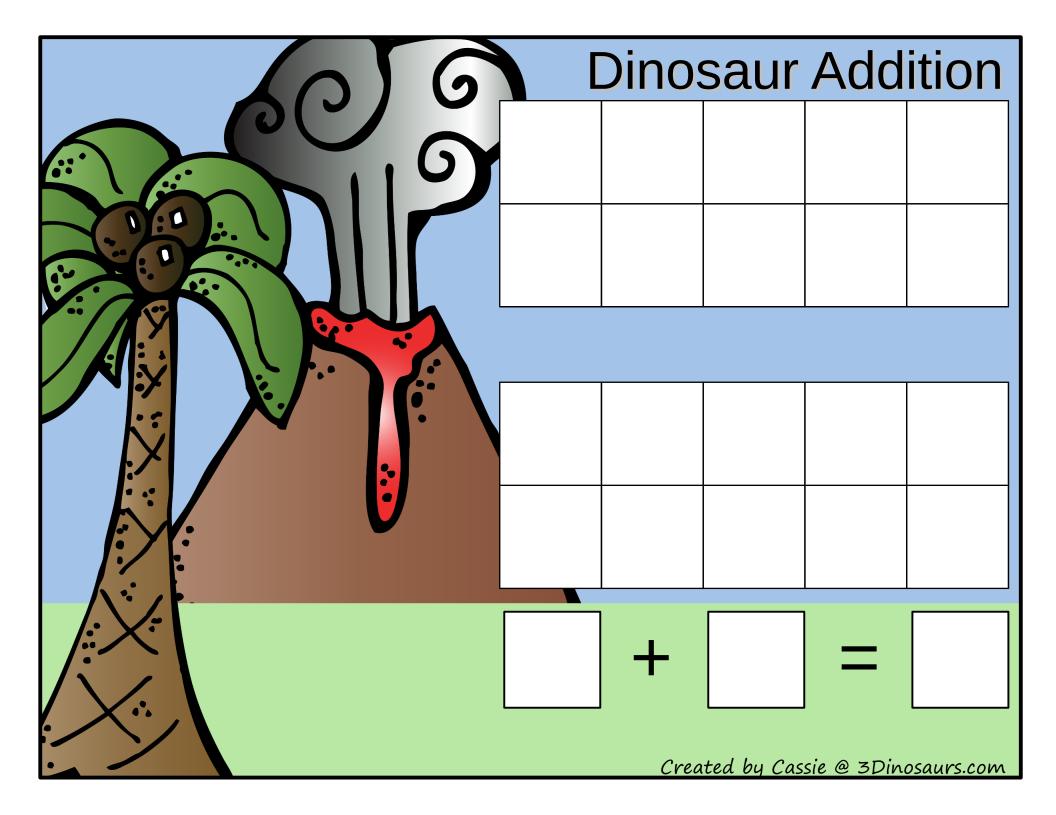

## **Dinosaur Hands on Adding & Subtracting Mats**

These printables are provided *FREE* of charge. Please do share my printables. But please remember that all of my printables are for personal use. You cannot claim these printables or sell them as your own. All the printables and pictures are the property of 3 Dinosaurs.