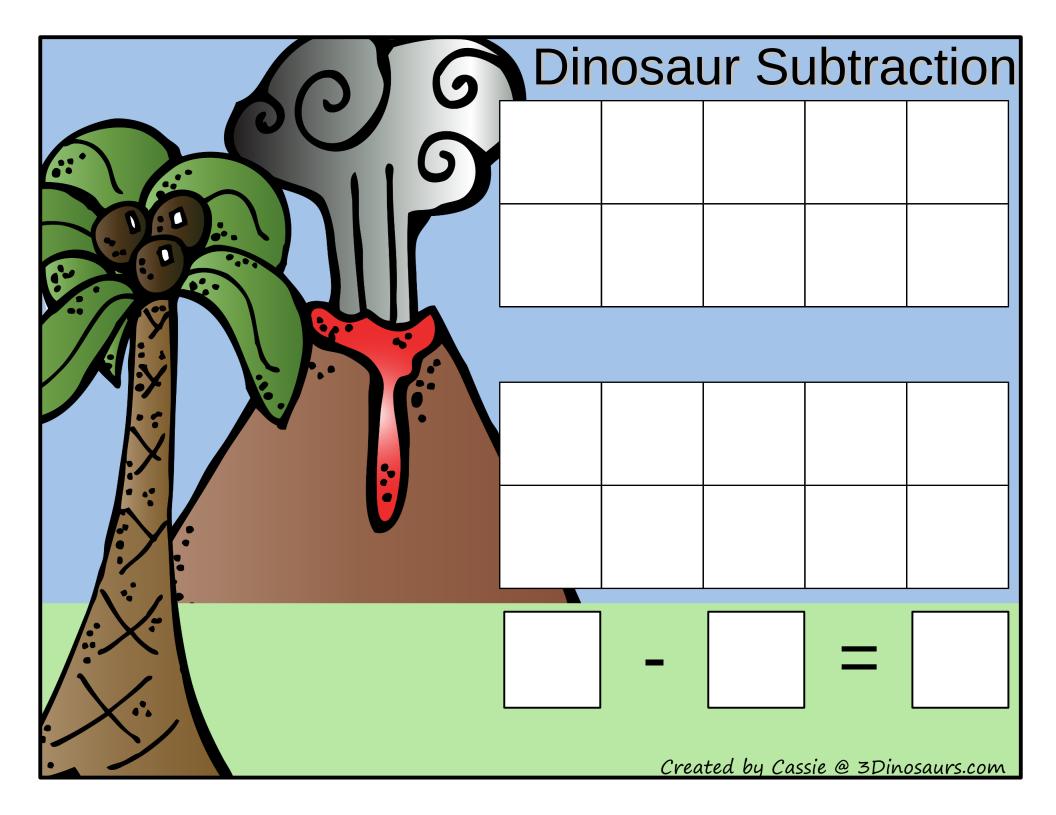

## **Dinosaur Hands on Adding & Subtracting Mats**

These printables are provided *FREE* of charge. Please do share my printables. But please remember that all of my printables are for personal use. You cannot claim these printables or sell them as your own. All the printables and pictures are the property of 3 Dinosaurs.