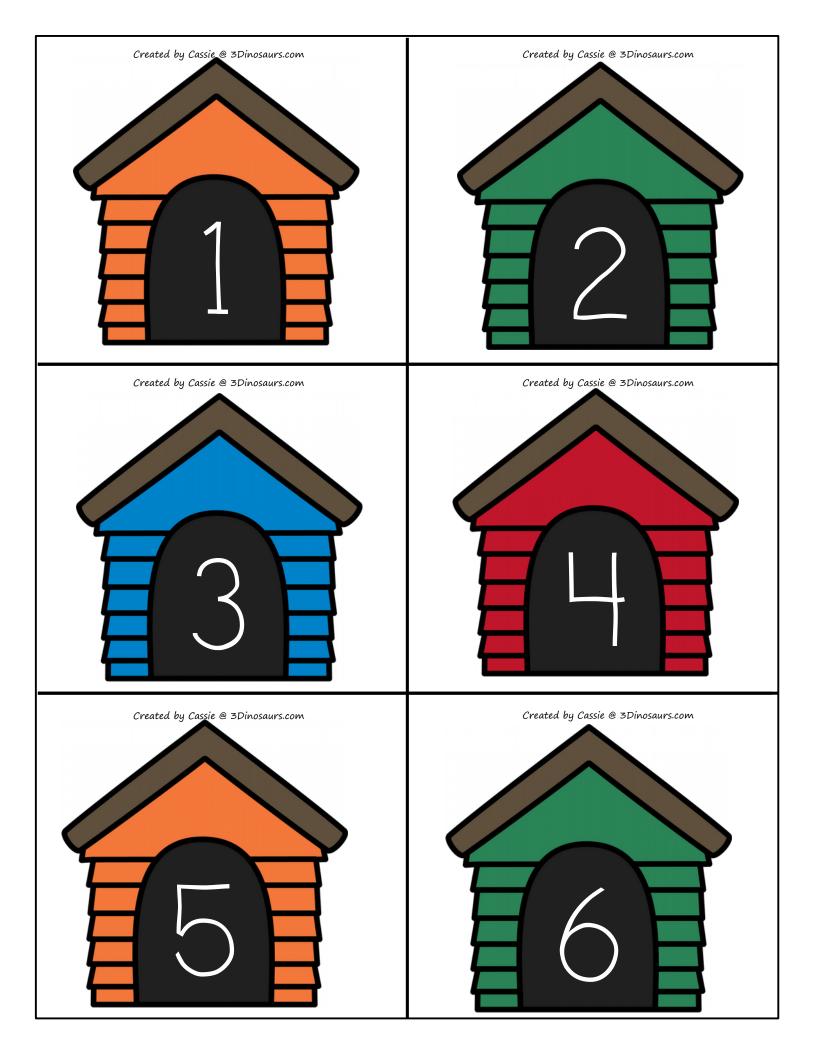

# Addition Dog House Matching

Write and solve the two equations that matches the dog house.

1 \_\_\_\_ + \_\_\_ = \_\_\_\_

2 + \_\_\_\_ = \_\_\_\_

3 + \_\_\_\_ = \_\_\_\_

4 \_\_\_\_ + \_\_\_ = \_\_\_\_

5 \_\_\_\_ + \_\_\_ = \_\_\_\_

6 + =

7 \_\_\_\_ + \_\_\_ = \_\_\_\_

8 + \_\_\_\_ = \_\_\_\_

9 + \_\_\_\_ = \_\_\_\_

10