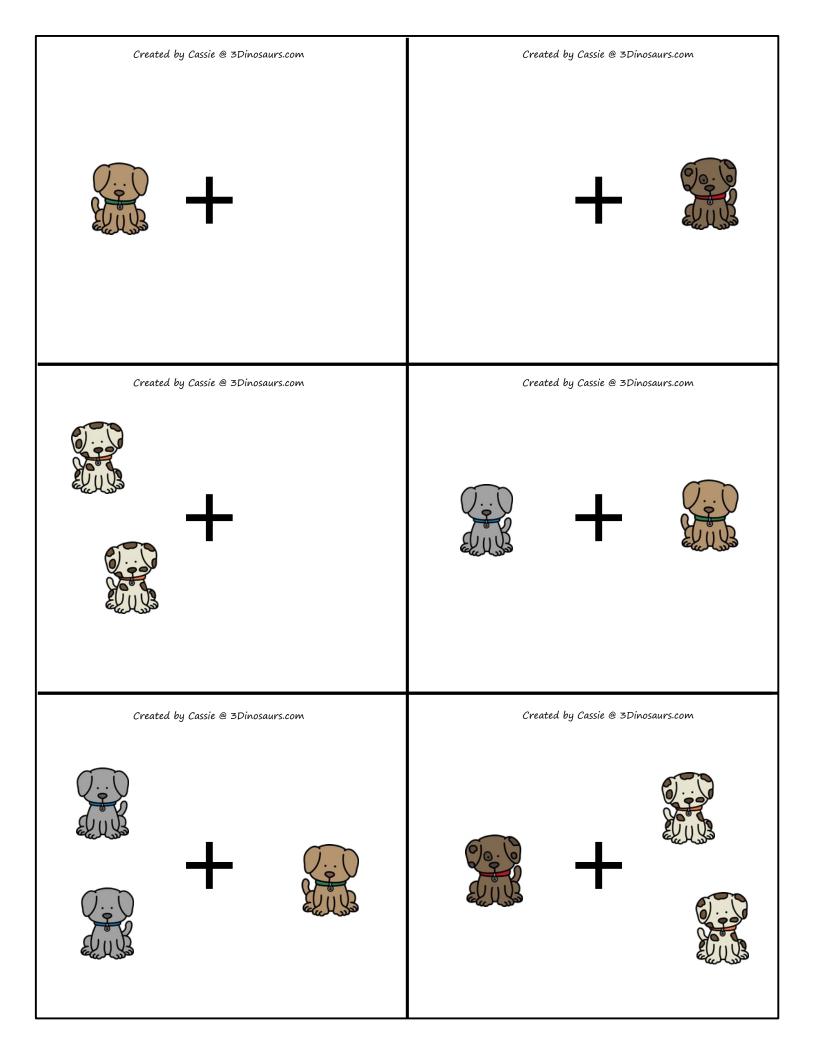

# Addition Dog House Matching

Write and solve the two equations that matches the dog house.

1 \_\_\_\_ + \_\_\_ = \_\_\_\_

2 + \_\_\_\_ = \_\_\_\_

3 + \_\_\_\_ = \_\_\_\_

4 \_\_\_\_ + \_\_\_ = \_\_\_\_

5 \_\_\_\_ + \_\_\_ = \_\_\_\_

6 + =

7 \_\_\_\_ + \_\_\_ = \_\_\_\_

8 + \_\_\_\_ = \_\_\_\_

9 + \_\_\_\_ = \_\_\_\_

10