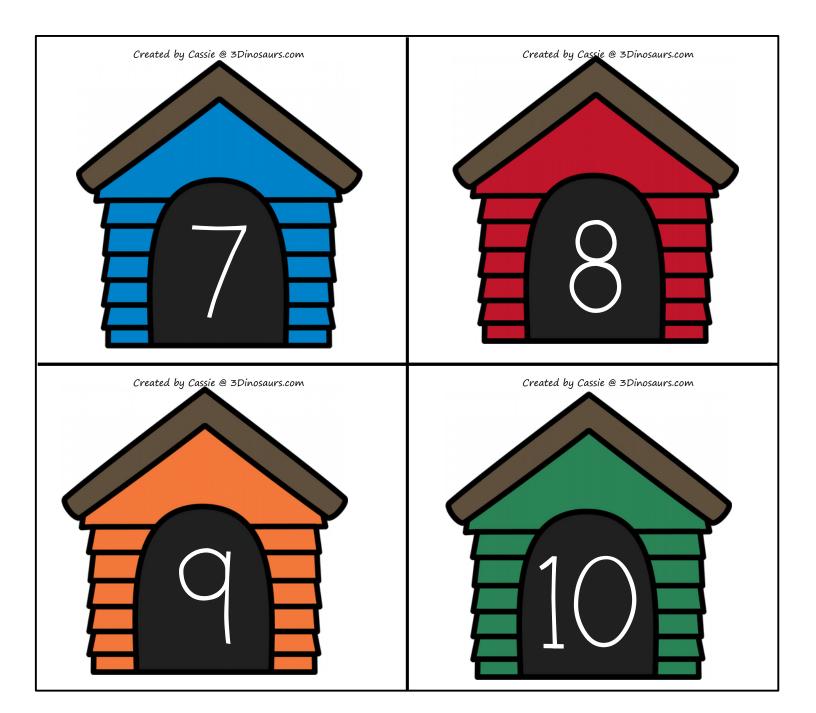

# Addition Dog House Matching

Write and solve the two equations that matches the dog house.

1 \_\_\_\_ + \_\_\_ = \_\_\_\_

2 + \_\_\_\_ = \_\_\_\_

3 + \_\_\_\_ = \_\_\_\_

4 \_\_\_\_ + \_\_\_ = \_\_\_\_

5 \_\_\_\_ + \_\_\_ = \_\_\_\_

6 + =

7 \_\_\_\_ + \_\_\_ = \_\_\_\_

8 + \_\_\_\_ = \_\_\_\_

9 + \_\_\_\_ = \_\_\_\_

10