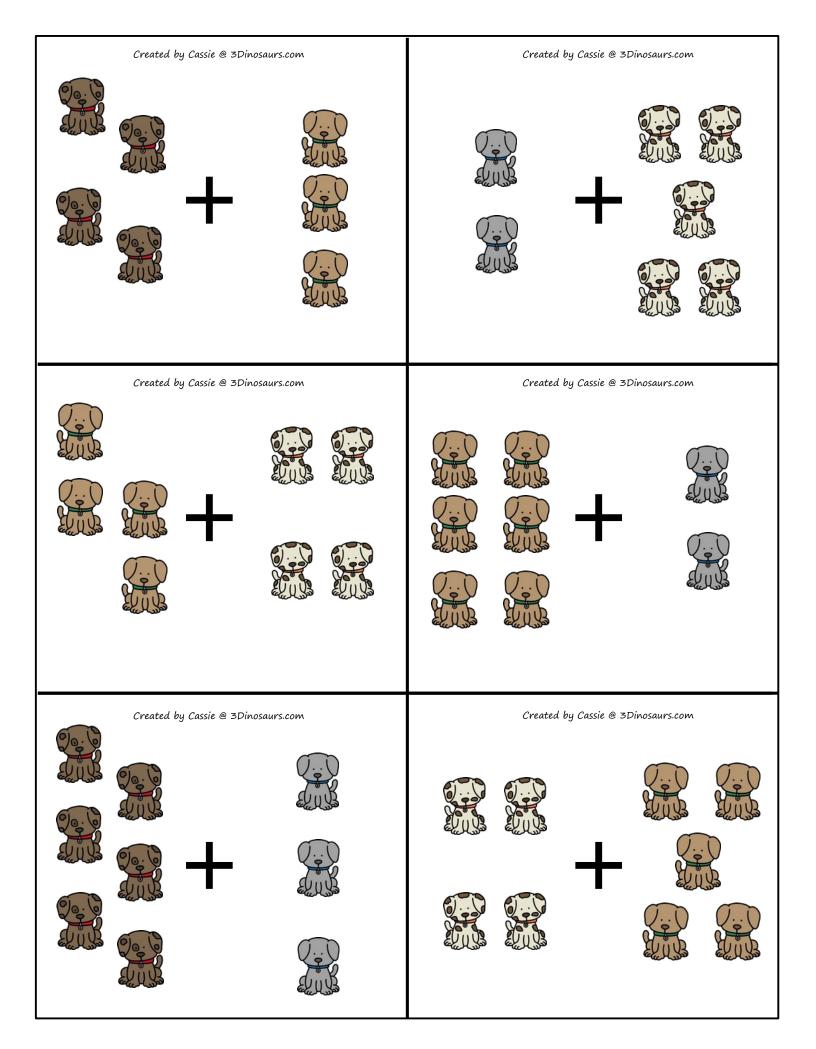

# Addition Dog House Matching

Write and solve the two equations that matches the dog house.

1 \_\_\_\_ + \_\_\_ = \_\_\_\_

2 + \_\_\_\_ = \_\_\_\_

3 + \_\_\_\_ = \_\_\_\_

4 \_\_\_\_ + \_\_\_ = \_\_\_\_

5 \_\_\_\_ + \_\_\_ = \_\_\_\_

6 + =

7 \_\_\_\_ + \_\_\_ = \_\_\_\_

8 + \_\_\_\_ = \_\_\_\_

9 + \_\_\_\_ = \_\_\_\_

10