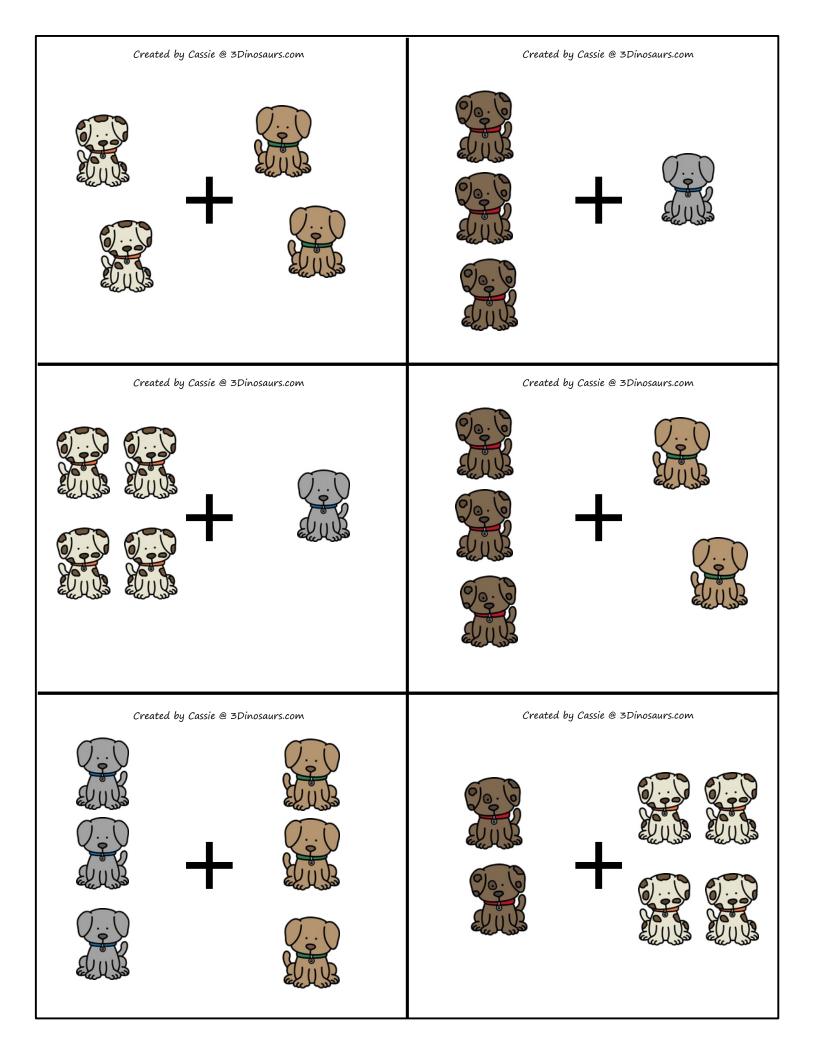

# Addition Dog House Matching

Write and solve the two equations that matches the dog house.

1 \_\_\_\_ + \_\_\_ = \_\_\_\_

2 + \_\_\_\_ = \_\_\_\_

3 + \_\_\_\_ = \_\_\_\_

4 \_\_\_\_ + \_\_\_ = \_\_\_\_

5 \_\_\_\_ + \_\_\_ = \_\_\_\_

6 + =

7 \_\_\_\_ + \_\_\_ = \_\_\_\_

8 + \_\_\_\_ = \_\_\_\_

9 + \_\_\_\_ = \_\_\_\_

10