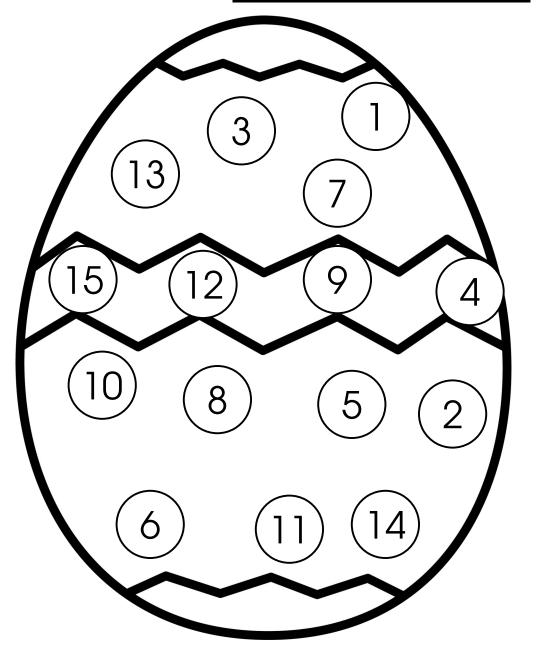

## Name:

Division by I Cover & Solve

Name:

Division by 1 Spin & Cover

Division by 1 Cover & Solve

### Name:

Division by I Cover & Solve

Division by 1 Spin & Cover

Division by 1 Cover & Solve