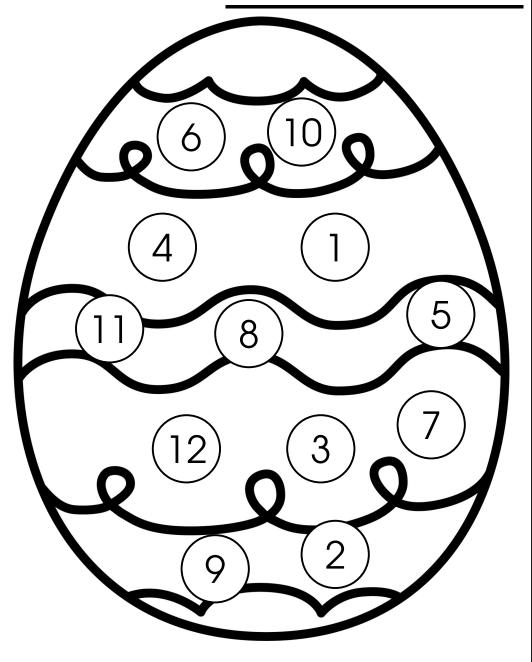

## Division by I Spin & Cover

\_\_\_ ÷ 1 = \_\_\_ ÷ 1 = \_\_\_

\_\_\_ ÷ 1 = \_\_\_ ÷ 1 = \_\_\_

\_\_\_ ÷ 1 = \_\_\_ ÷ 1 = \_\_\_

\_\_\_ ÷ 1 = \_\_\_ ÷ 1 = \_\_\_

\_\_\_ ÷ 1 = \_\_\_ ÷ 1 = \_\_\_

\_\_\_ ÷ 1 = \_\_\_\_ ÷ 1 = \_\_\_\_

\_\_\_ ÷ 1 = \_\_\_ ÷ 1 = \_\_\_

\_\_\_ ÷ 1 = \_\_\_\_