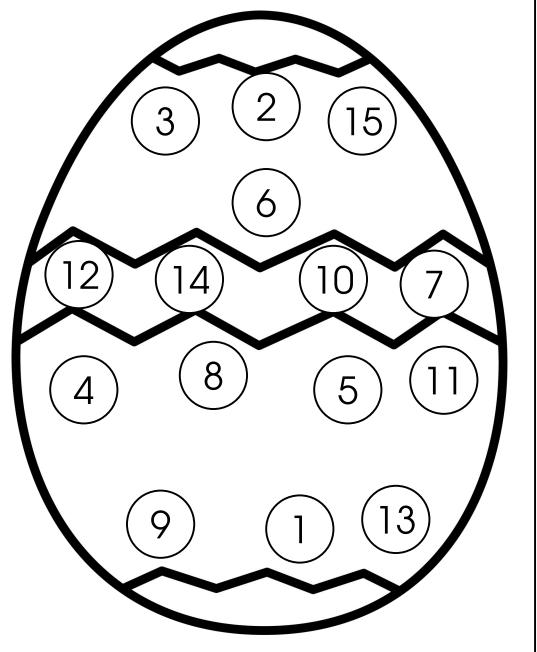

## Name:

Division by I Cover & Solve

Name:

Division by 1 Spin & Cover

Division by 1 Cover & Solve

### Name:

Division by I Cover & Solve

Division by 1 Spin & Cover

Division by 1 Cover & Solve