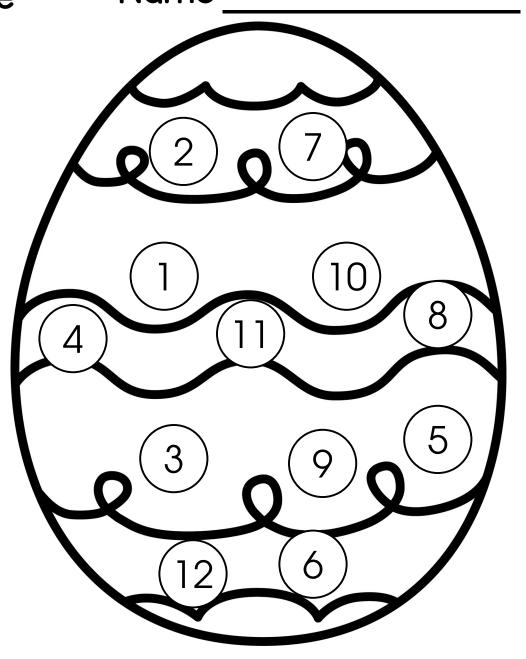

## Name:

Division by I Cover & Solve

Name:

Division by 1 Spin & Cover

Division by 1 Cover & Solve