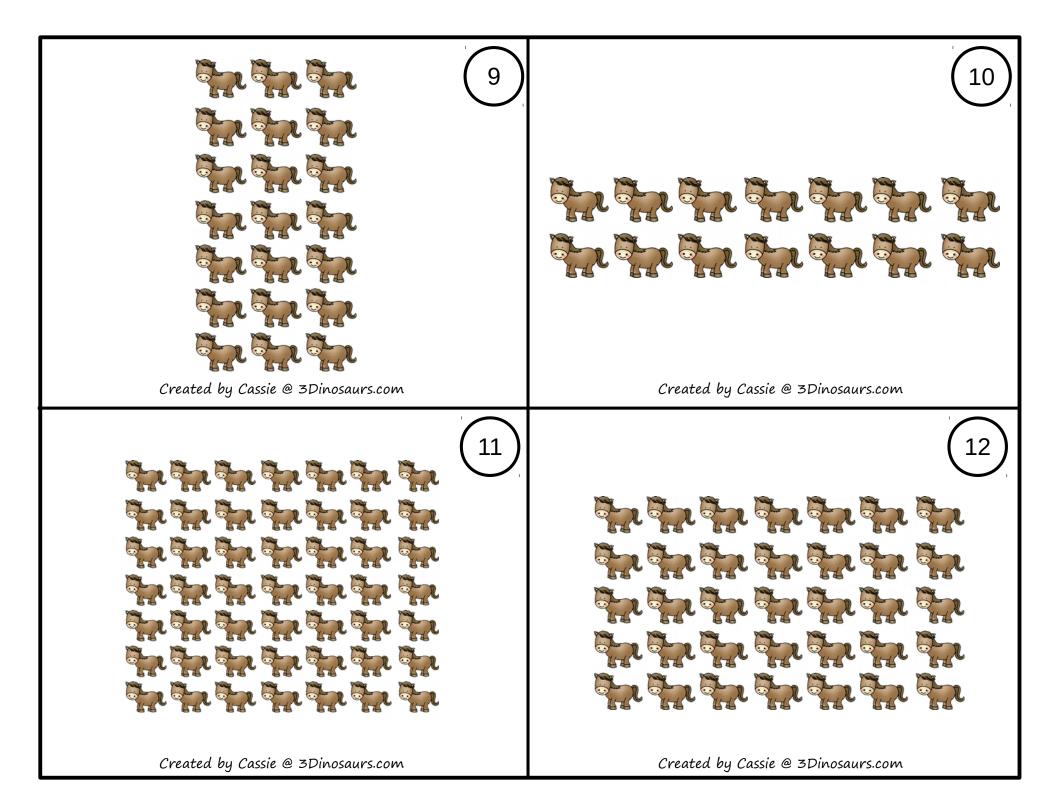

Please remember this is about being Honest.

I reserve the right to change this policy at any time.

Thanks 3 Dinosaurs

Created by Cassie @ 3Dinosaurs.com

| Horse Theme Array Answer the following questions using the array cards. Created by Cassie @ 3Dinosaurs.com |                          |                          |
|------------------------------------------------------------------------------------------------------------|--------------------------|--------------------------|
| How many 1                                                                                                 | How many <sup>(2)</sup>  | How many <sup>3</sup>    |
| groups of 3 can I                                                                                          | groups of 5 can I        | groups of 2 can I        |
| make?                                                                                                      | make?                    | make?                    |
| How many <sup>4</sup>                                                                                      | How many 5               | How many 6               |
| groups of 4 can I                                                                                          | groups of 6 can I        | groups of 6 can I        |
| make?                                                                                                      | make?                    | make?                    |
| How many 7                                                                                                 | How many <sup>(8)</sup>  | How many <sup>(9)</sup>  |
| groups of 1 can I                                                                                          | groups of 6 can I        | groups of 3 can I        |
| make?                                                                                                      | make?                    | make?                    |
| How many <sup>10</sup>                                                                                     | How many <sup>(11)</sup> | How many <sup>(12)</sup> |
| groups of 2 can I                                                                                          | groups of 7 can I        | groups of 5 can I        |
| make?                                                                                                      | make?                    | make?                    |