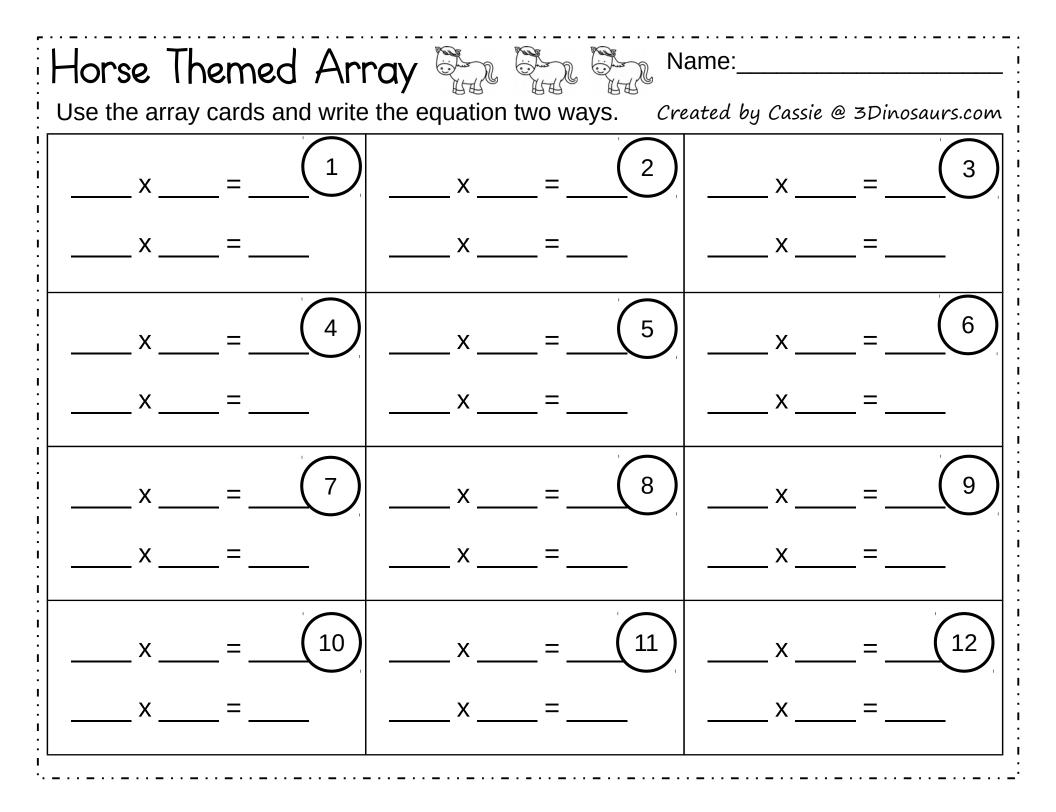

Please remember this is about being Honest.

I reserve the right to change this policy at any time.

Thanks 3 Dinosaurs

Created by Cassie @ 3Dinosaurs.com

| Horse Theme Array Answer the following questions using the array cards. Created by Cassie @ 3Dinosaurs.com |                          |                          |
|------------------------------------------------------------------------------------------------------------|--------------------------|--------------------------|
| How many 1                                                                                                 | How many <sup>(2)</sup>  | How many <sup>3</sup>    |
| groups of 3 can I                                                                                          | groups of 5 can I        | groups of 2 can I        |
| make?                                                                                                      | make?                    | make?                    |
| How many <sup>4</sup>                                                                                      | How many 5               | How many 6               |
| groups of 4 can I                                                                                          | groups of 6 can I        | groups of 6 can I        |
| make?                                                                                                      | make?                    | make?                    |
| How many 7                                                                                                 | How many <sup>(8)</sup>  | How many <sup>(9)</sup>  |
| groups of 1 can I                                                                                          | groups of 6 can I        | groups of 3 can I        |
| make?                                                                                                      | make?                    | make?                    |
| How many <sup>10</sup>                                                                                     | How many <sup>(11)</sup> | How many <sup>(12)</sup> |
| groups of 2 can I                                                                                          | groups of 7 can I        | groups of 5 can I        |
| make?                                                                                                      | make?                    | make?                    |