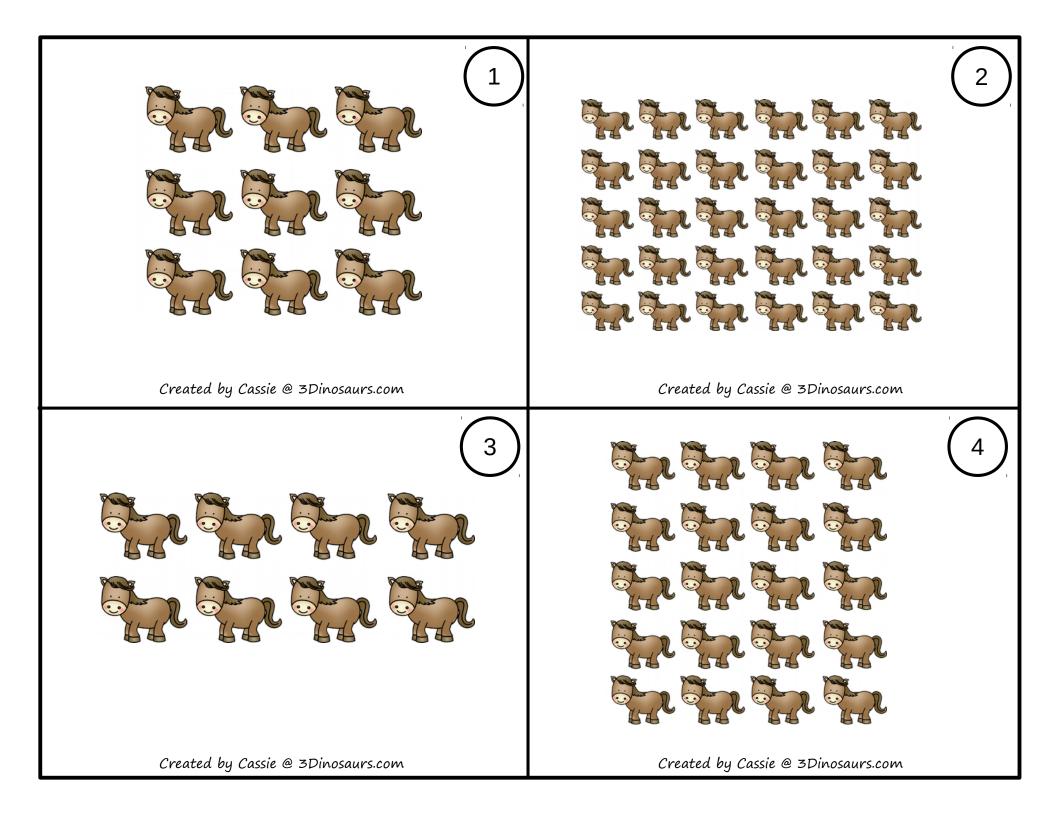

Please remember this is about being Honest.

I reserve the right to change this policy at any time.

Thanks 3 Dinosaurs

Created by Cassie @ 3Dinosaurs.com

| Horse Theme Array Answer the following questions using the array cards. Created by Cassie @ 3Dinosaurs.com |                          |                          |
|------------------------------------------------------------------------------------------------------------|--------------------------|--------------------------|
| How many 1                                                                                                 | How many <sup>(2)</sup>  | How many <sup>3</sup>    |
| groups of 3 can I                                                                                          | groups of 5 can I        | groups of 2 can I        |
| make?                                                                                                      | make?                    | make?                    |
| How many <sup>4</sup>                                                                                      | How many 5               | How many 6               |
| groups of 4 can I                                                                                          | groups of 6 can I        | groups of 6 can I        |
| make?                                                                                                      | make?                    | make?                    |
| How many 7                                                                                                 | How many <sup>(8)</sup>  | How many <sup>(9)</sup>  |
| groups of 1 can I                                                                                          | groups of 6 can I        | groups of 3 can I        |
| make?                                                                                                      | make?                    | make?                    |
| How many <sup>10</sup>                                                                                     | How many <sup>(11)</sup> | How many <sup>(12)</sup> |
| groups of 2 can I                                                                                          | groups of 7 can I        | groups of 5 can I        |
| make?                                                                                                      | make?                    | make?                    |