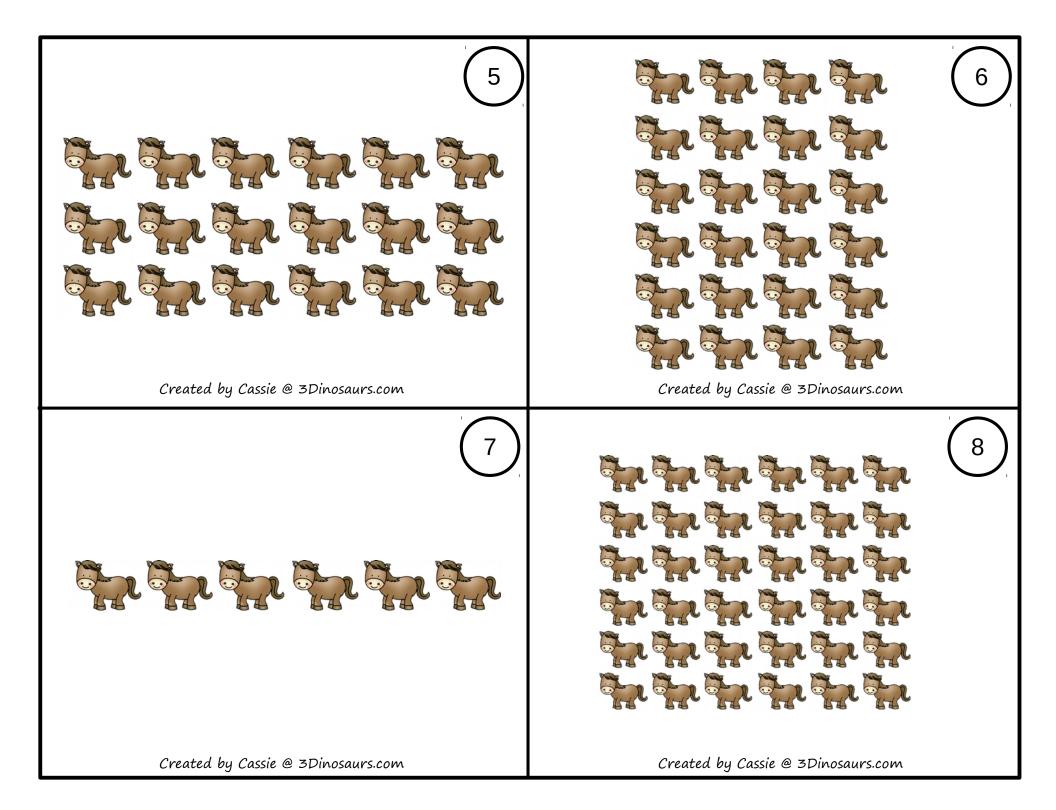

Please remember this is about being Honest.

I reserve the right to change this policy at any time.

Thanks 3 Dinosaurs

Created by Cassie @ 3Dinosaurs.com

| Horse Theme Array Answer the following questions using the array cards. Created by Cassie @ 3Dinosaurs.com |                          |                          |
|------------------------------------------------------------------------------------------------------------|--------------------------|--------------------------|
| How many 1                                                                                                 | How many <sup>(2)</sup>  | How many <sup>3</sup>    |
| groups of 3 can I                                                                                          | groups of 5 can I        | groups of 2 can I        |
| make?                                                                                                      | make?                    | make?                    |
| How many <sup>4</sup>                                                                                      | How many 5               | How many 6               |
| groups of 4 can I                                                                                          | groups of 6 can I        | groups of 6 can I        |
| make?                                                                                                      | make?                    | make?                    |
| How many 7                                                                                                 | How many <sup>(8)</sup>  | How many <sup>(9)</sup>  |
| groups of 1 can I                                                                                          | groups of 6 can I        | groups of 3 can I        |
| make?                                                                                                      | make?                    | make?                    |
| How many <sup>10</sup>                                                                                     | How many <sup>(11)</sup> | How many <sup>(12)</sup> |
| groups of 2 can I                                                                                          | groups of 7 can I        | groups of 5 can I        |
| make?                                                                                                      | make?                    | make?                    |