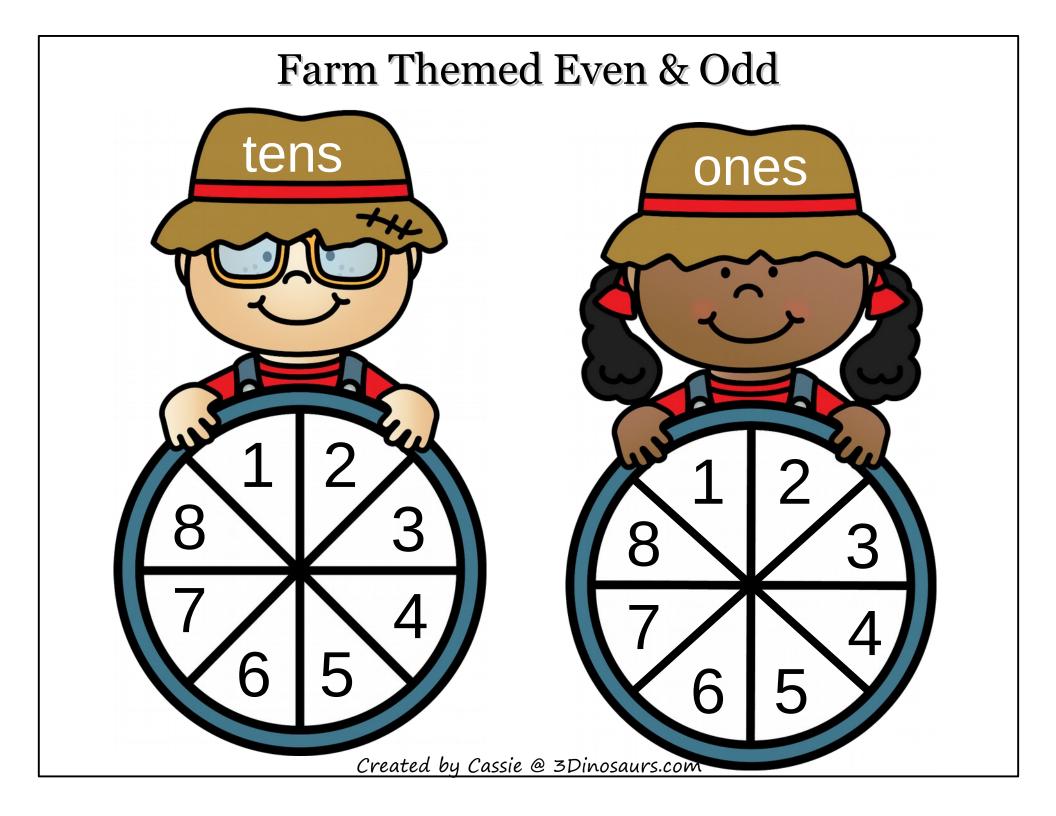

## Thanks 3 Dinosaurs

Created by Cassie @ 3Dinosaurs.com

Name:\_

Spin the tens and ones number wheels to make a number. Write the number and circle if it is even or odd.

| I           |             |
|-------------|-------------|
| even or odd | even or odd |
| even or odd | even or odd |
| even or odd | even or odd |
| even or odd | even or odd |
| even or odd | even or odd |
| even or odd | even or odd |
| even or odd | even or odd |
| even or odd | even or odd |

Farm Themed Even and Odd

. Created by Cassie @ 3Dinosaurs.com