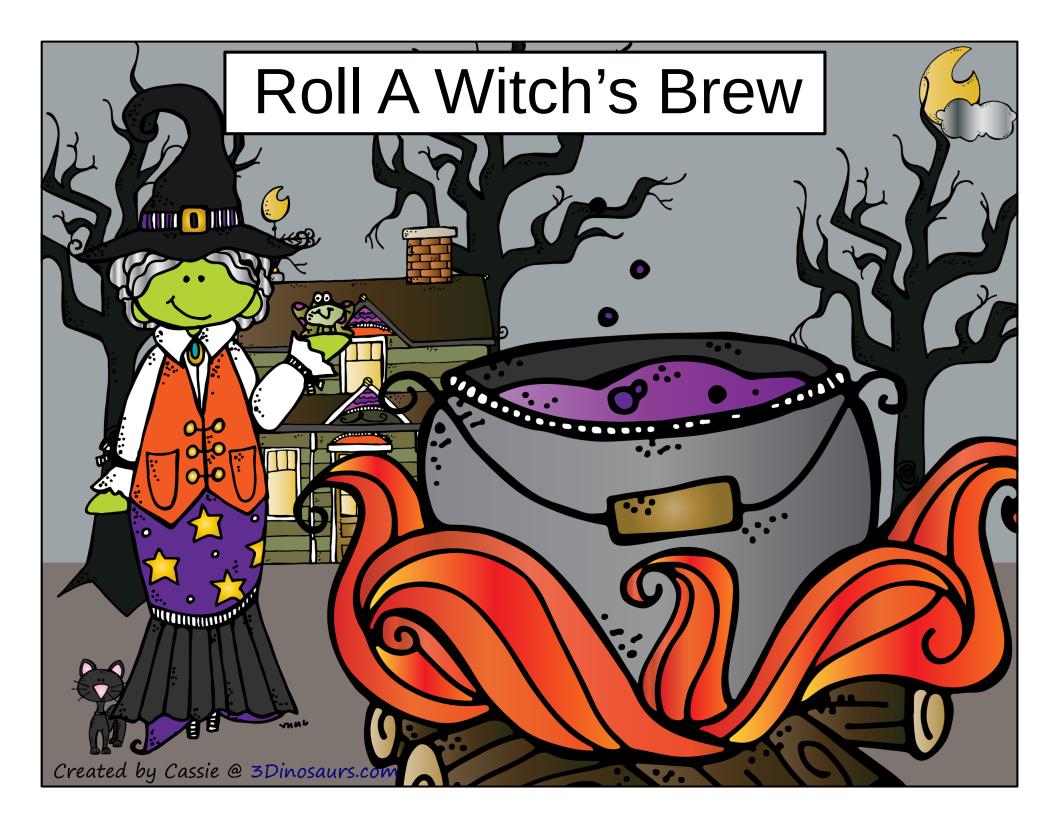

Please remember this is about being Honest.

I reserve the right to change this policy at any time.

Web Site
Facebook
Twitter
RSS
Google +

Graphics: Purchased from Melonheadz Illustrations

Take a die and a make a witch's brew. For each of your rolls choose the correct ingredient or item to put in the witch's cauldron.

- 1 Dead Leaves
- 2 Moldy Bread
- 3 Mud
- 4 Mushroom
- 5 Rotten Eggs
- 6 Thumb Tacks

3-4