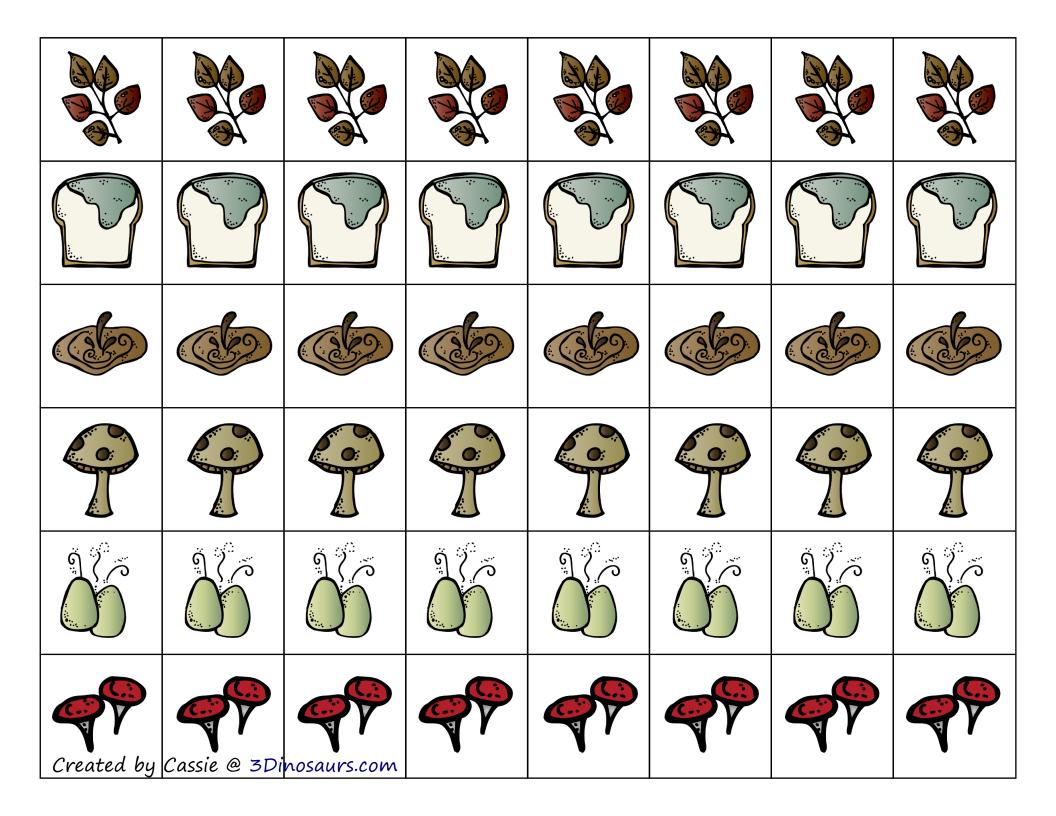

- 1 Dead Leaves
- 2 Moldy Bread
- 3 Mud
- 4 Mushroom
- 5 Rotten Eggs
- 6 Thumb Tacks

3-4

### Roll A Witch's Brew

Take two dice six sided and make a witch's brew. For each roll of the dice add the numbers together and choose the ingredient or item to put in the witch's cauldron.

2 Dead Leaves

Moldy Bread

5-6 Mud

7-8 Mushroom

9-10 Rotten Eggs

11-12 Thumb Tacks

Take two six sided dice and make a witch's brew. For each roll of the dice multiply the numbers together and choose the ingredient or item to put in the witch's cauldron.

1-3

Dead Leaves

4-6

**Moldy Bread** 

8-10

Mud

12-15

Mushroom

18-20

Rotten Eggs

24-36

Thumb Tacks

Take two twelve sided dice and make a witch's brew. For each roll of the dice multiply the numbers together and choose the ingredient or item to put in the witch's cauldron.

1-9

Dead Leaves

10-21

Moldy Bread

22-36

Mud

40-60

Mushroom

63-88

Rotten Eggs

90-144 Thumb Tacks