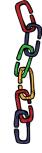

## Link Color The Patterns

Name:

Look at the link pattern and then color in the rest of the pattern.

#### Link Color The Patterns

Name:

Look at the link pattern and then color in the rest of the pattern.