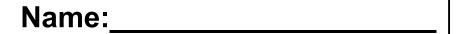

## Link Color The Patterns

Name:

Look at the link pattern and then color in the rest of the pattern.