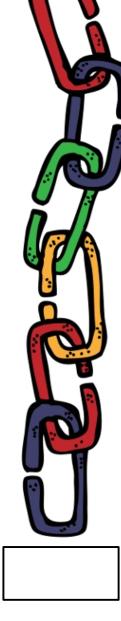

#### Link Color The Patterns

Name:

Look at the link pattern and then color in the rest of the pattern.