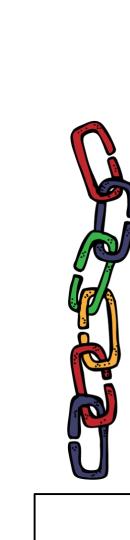

## Link Color The Patterns

Name:

Look at the link pattern and then color in the rest of the pattern.