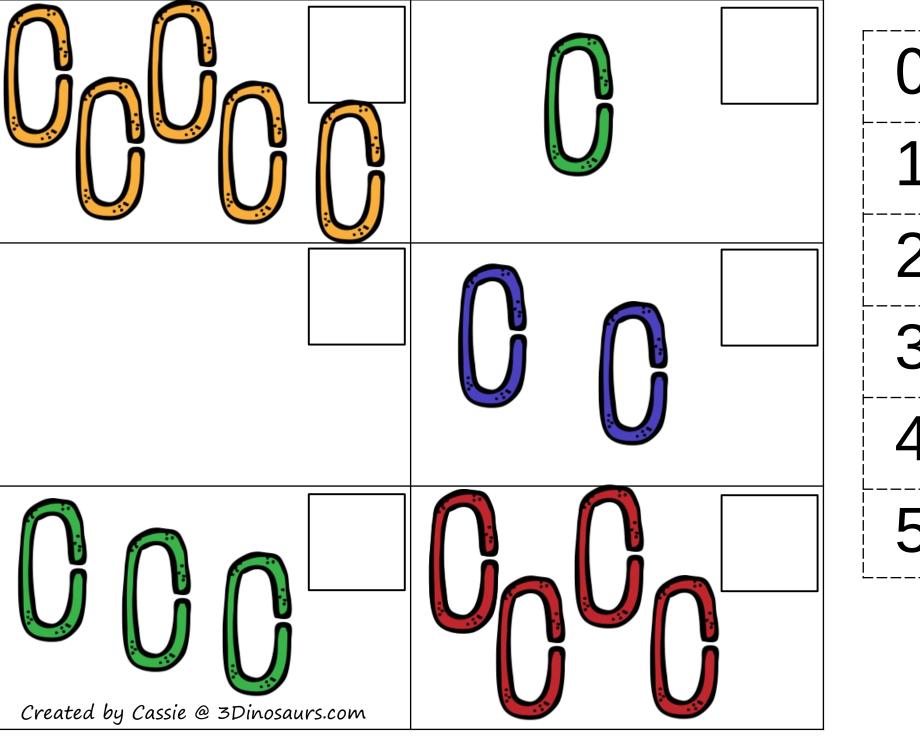

## Link Count & Graph

| -   |       |      |        |
|-----|-------|------|--------|
|     |       |      |        |
|     |       |      |        |
|     |       |      |        |
|     |       |      |        |
|     |       |      |        |
|     |       |      |        |
|     |       |      |        |
|     |       |      |        |
|     |       |      |        |
|     |       |      |        |
|     |       |      |        |
|     |       |      |        |
|     |       |      |        |
|     |       |      |        |
|     |       |      |        |
|     |       |      |        |
|     |       |      |        |
| red | green | blue | yellow |
|     |       |      |        |
|     |       |      |        |
|     |       |      |        |
|     |       |      |        |
|     |       |      |        |