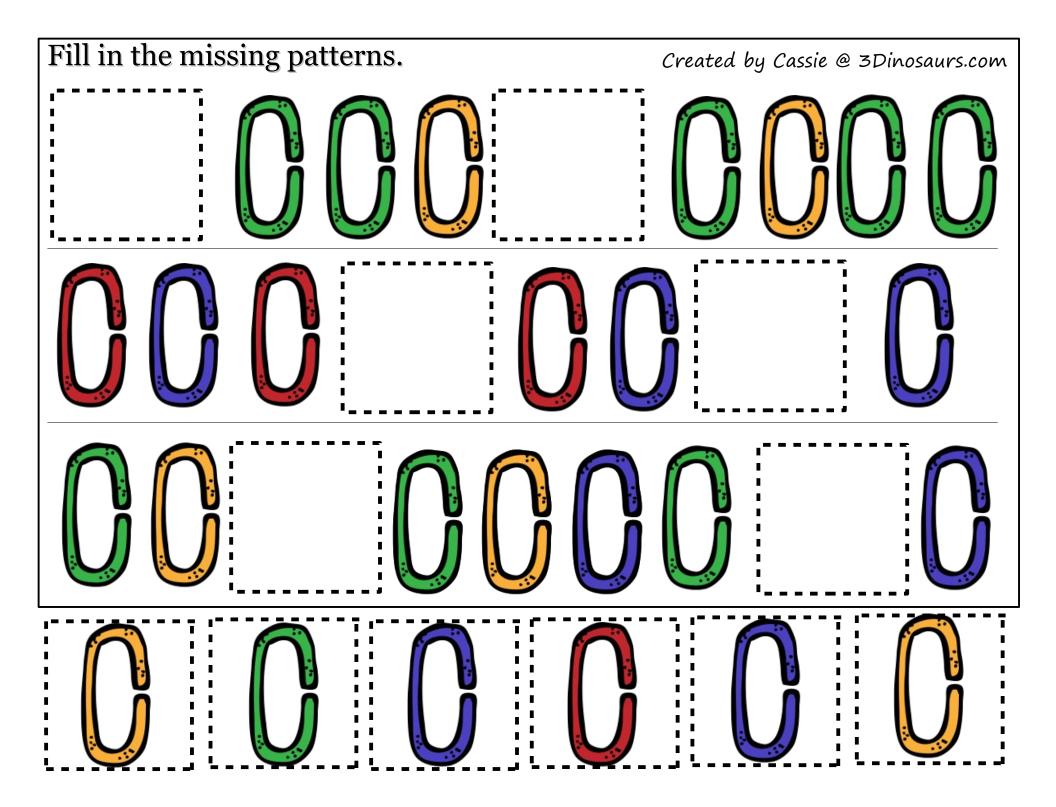

#### Link Color The Patterns

Name:

Look at the link pattern and then color in the rest of the pattern.