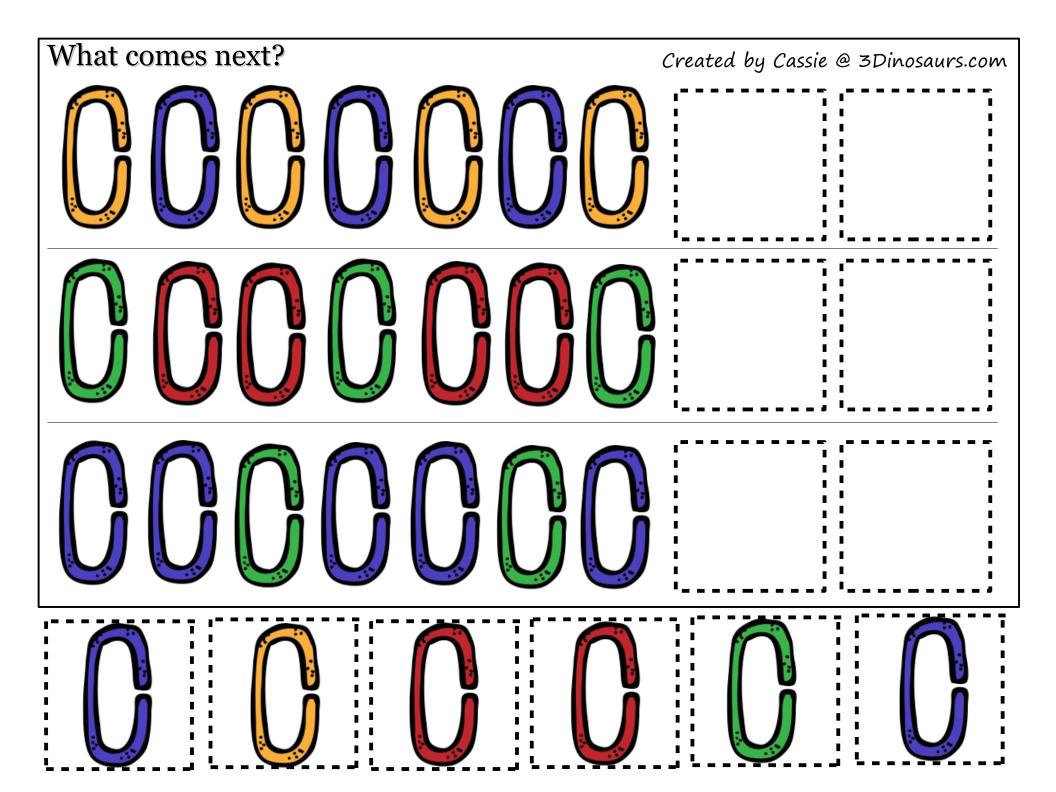

## Link Color The Patterns

Name:

Look at the link pattern and then color in the rest of the pattern.