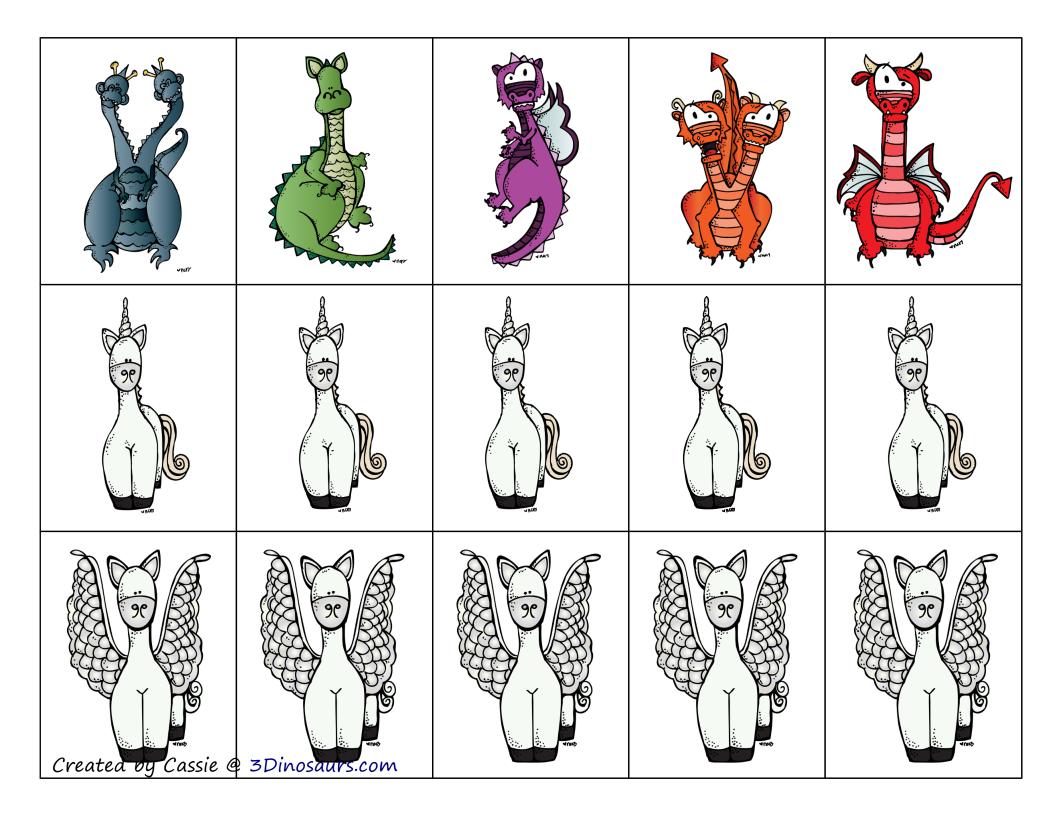

1

Knight

2

**Princess** 

3

Horse

4

Dragon

5

Unicorn

6

Pegasus

Take two dice six sided and make a fairy tale castle. For each roll of the dice add the numbers together and choose the person or beast to put by the castle.

2

Knight

3-4

**Princess** 

5-6

Horse

7-8

Dragon

9-10

Unicorn

11-12

Pegasus

Take two six sided dice and make a fairy tale castle. For each roll of the dice multiply the numbers together and choose the person or beast to put by the castle.

1-3

Knight

4-6

**Princess** 

8-10

Horse

12-15

Dragon

18-20

Unicorn

24-36

Pegasus

Take two twelve sided dice and make a Fairy Tale Castle For each roll of the dice multiply the numbers together and choose the person or beast to put by the castle.

1-9

Knight

10-21

**Princess** 

22-36

Horse

40-60

Dragon

63-88

Unicorn

90-144 Pegasus