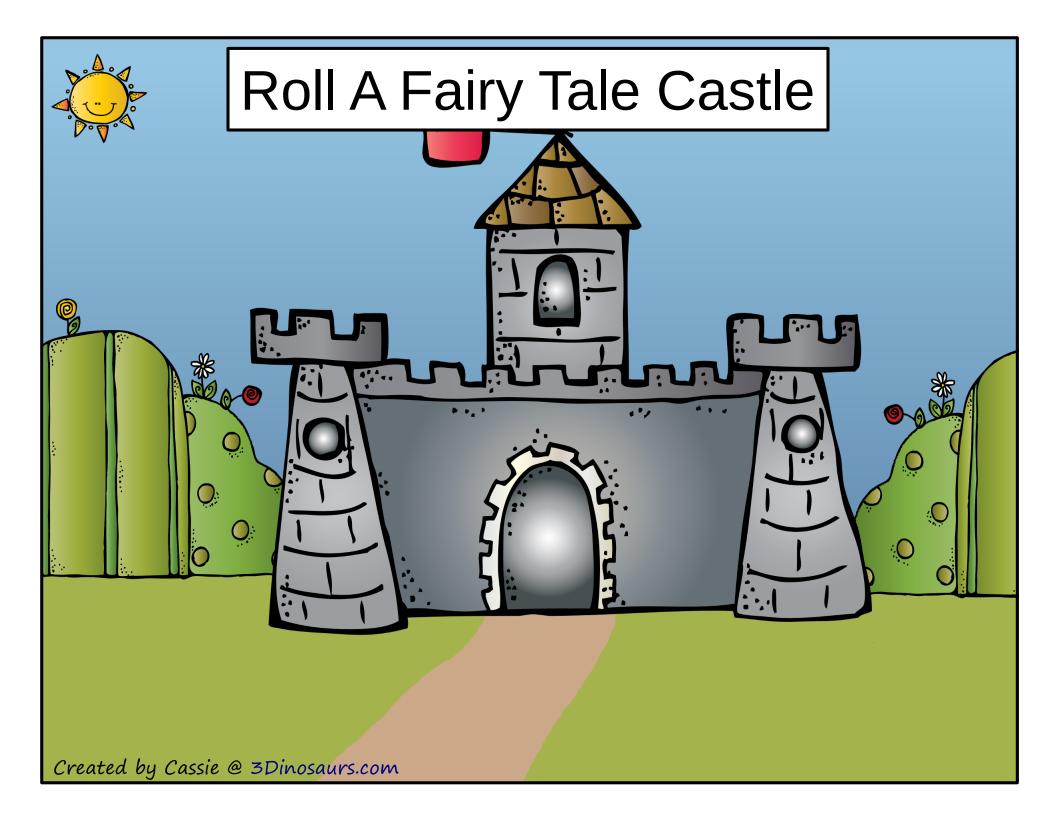

### Thanks 3 Dinosaurs

Graphics: Purchased from Melonheadz Illustrations

Created by Cassie @ 3Dinosaurs.com

Take a die and a make a fairy tale castle. For each of your rolls choose the correct person or beast to put by the castle.