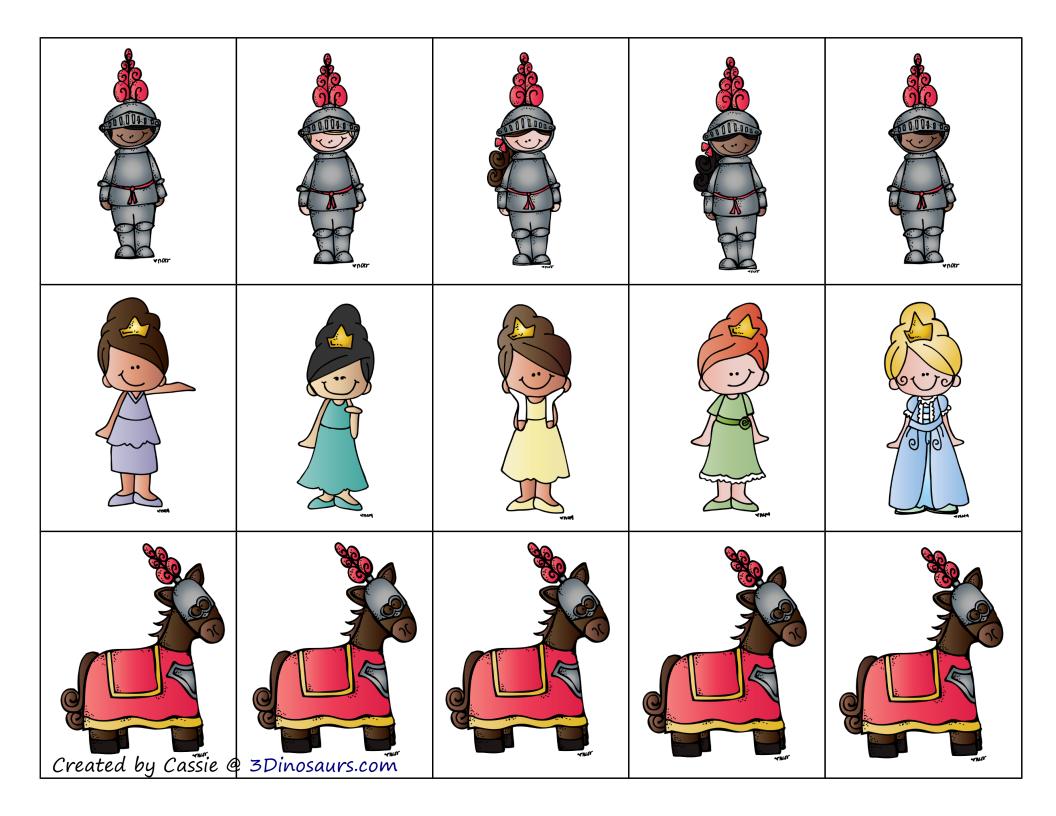

1

Knight

2

**Princess** 

3

Horse

4

Dragon

5

Unicorn

6

Pegasus

Take two dice six sided and make a fairy tale castle. For each roll of the dice add the numbers together and choose the person or beast to put by the castle.

2

Knight

3-4