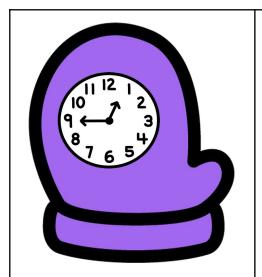

Created by Cassie @ 3Dinosaurs.com

Created by Cassie @ 3Dinosaurs.com

It is 12:15.
What time
will be be
in 30
minutes?

Created by Cassie @ 3Dinosaurs.com

Created by Cassie @ 3Dinosaurs.com

Created by Cassie @ 3Dinosaurs.com