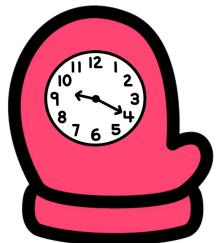

Created by Cassie @ 3Dinosaurs.com

Created by Cassie @ 3Dinosaurs.com

Created by Cassie @ 3Dinosaurs.com

Created by Cassie @ 3Dinosaurs.com

Created by Cassie @ 3Dinosaurs.com

It is 2:05.
What time
will be be
in 15
minutes?