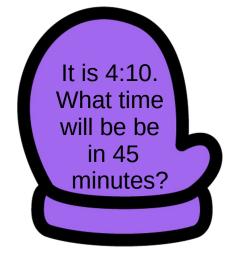

Created by Cassie @ 3Dinosaurs.com

Created by Cassie @ 3Dinosaurs.com

It is 12:15.
What time
will be be
in 30
minutes?

Created by Cassie @ 3Dinosaurs.com

Created by Cassie @ 3Dinosaurs.com

Created by Cassie @ 3Dinosaurs.com