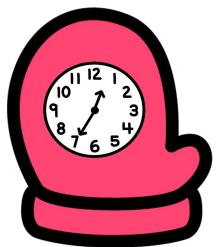

Created by Cassie @ 3Dinosaurs.com

Created by Cassie @ 3Dinosaurs.com

Created by Cassie @ 3Dinosaurs.com

Created by Cassie @ 3Dinosaurs.com

Created by Cassie @ 3Dinosaurs.com

It is 2:05.
What time
will be be
in 15
minutes?