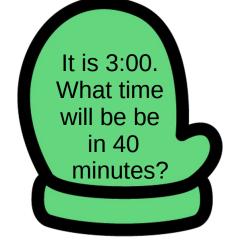

Created by Cassie @ 3Dinosaurs.com

Created by Cassie @ 3Dinosaurs.com

It is 12:15.
What time
will be be
in 30
minutes?

Created by Cassie @ 3Dinosaurs.com

Created by Cassie @ 3Dinosaurs.com

Created by Cassie @ 3Dinosaurs.com