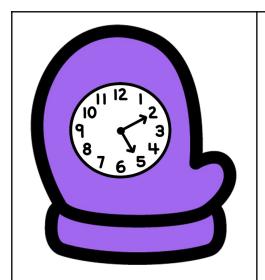

Created by Cassie @ 3Dinosaurs.com

Created by Cassie @ 3Dinosaurs.com

It is 12:15.
What time
will be be
in 30
minutes?

Created by Cassie @ 3Dinosaurs.com

Created by Cassie @ 3Dinosaurs.com

Created by Cassie @ 3Dinosaurs.com