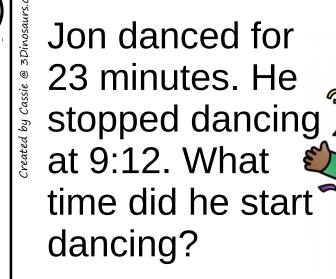

Susan threw confetti for 15 minutes. She started at 8:24. What time did she stop?

Paul blew up balloons for the party for 24 minutes. He stopped at 7:34. What time did he start?

Sally sang for 39 minutes. She stopped singing at 8:23. What time did she start?