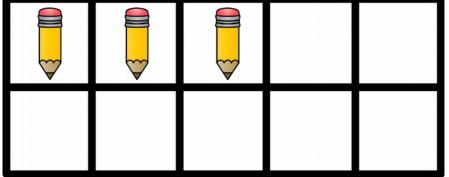

3 + 5 =

Created by Cassie @ 3Dinosaurs.com

6 + 2 =

Created by Cassie @ 3Dinosaurs.com

1 + 2 =

Created by Cassie @ 3Dinosaurs.com

3 + 1 = \_\_\_\_

Created by Cassie @ 3Dinosaurs.com