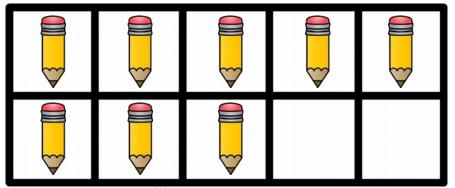

| 5 + 4 =                            | 1 + 1 =                            |
|------------------------------------|------------------------------------|
|                                    |                                    |
| Created by Cassie @ 3Dinosaurs.com | Created by Cassie @ 3Dinosaurs.com |
| 2 + 4 =                            | 3 + 4 =                            |
|                                    |                                    |
| Created by Cassie @ 3Dinosaurs.com | Created by Cassie @ 3Dinosaurs.com |