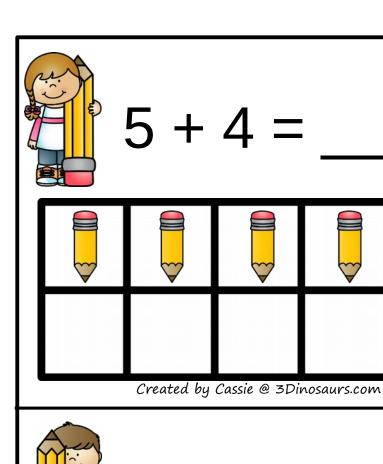

| 5 + 4 =                            | 1 + 1 =                            |
|------------------------------------|------------------------------------|
|                                    |                                    |
| Created by Cassie @ 3Dinosaurs.com | Created by Cassie @ 3Dinosaurs.com |
| 2 + 4 =                            | 3 + 4 =                            |
|                                    |                                    |
| Created by Cassie @ 3Dinosaurs.com | Created by Cassie @ 3Dinosaurs.com |