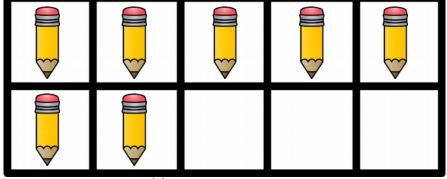

| 5 + 4 =                            | 1 + 1 =                            |
|------------------------------------|------------------------------------|
|                                    |                                    |
| Created by Cassie @ 3Dinosaurs.com | Created by Cassie @ 3Dinosaurs.com |
| 2 + 4 =                            | 3 + 4 =                            |
|                                    |                                    |
| Created by Cassie @ 3Dinosaurs.com | Created by Cassie @ 3Dinosaurs.com |