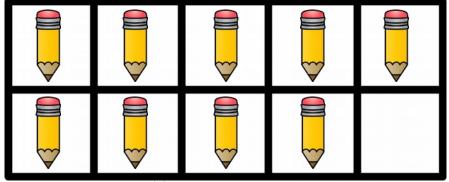

| 5 + 4 =                            | 1 + 1 =                            |
|------------------------------------|------------------------------------|
|                                    |                                    |
| Created by Cassie @ 3Dinosaurs.com | Created by Cassie @ 3Dinosaurs.com |
| 2 + 4 =                            | 3 + 4 =                            |
|                                    |                                    |
| Created by Cassie @ 3Dinosaurs.com | Created by Cassie @ 3Dinosaurs.com |