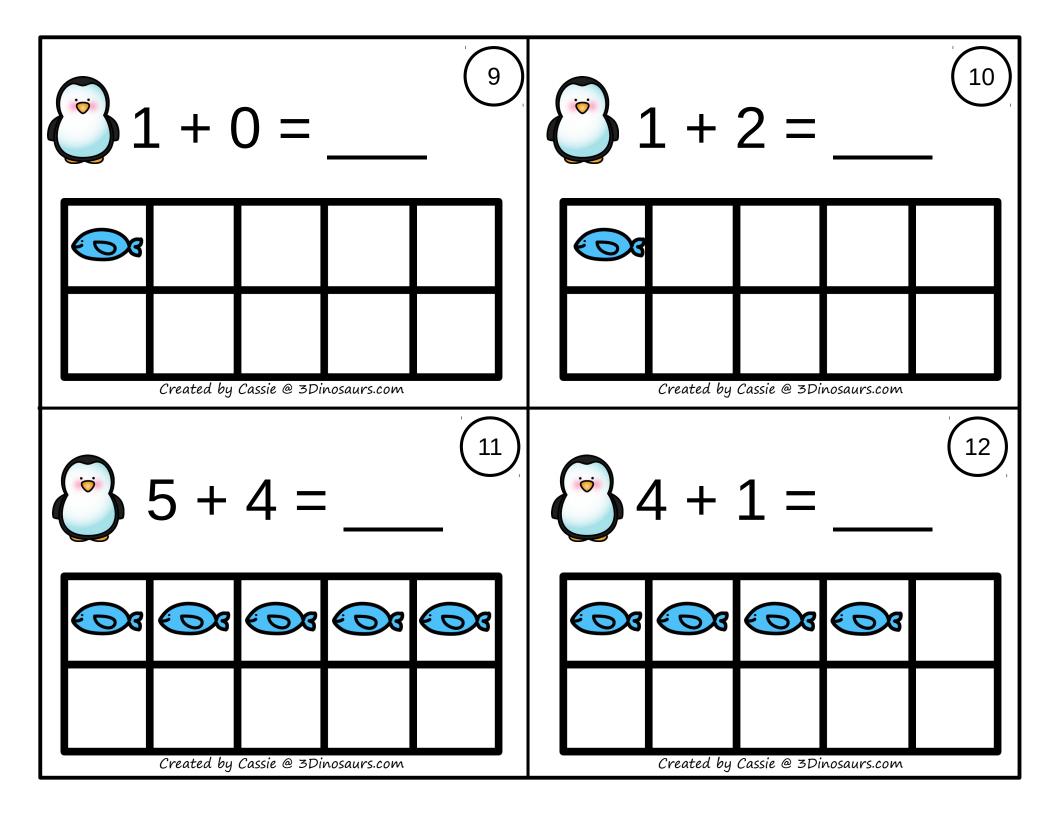

## Thanks 3 Dinosaurs

Graphics: Purchased from Melonheadz Illustrations & Whimsy Clips

| 3 + 2 =                            | 6 + 3 =                            |
|------------------------------------|------------------------------------|
| Created by Cassie @ 3Dinosaurs.com | Created by Cassie @ 3Dinosaurs.com |
| 2 + 4 =                            | <b>5</b> + 1 =                     |
| Created by Cassie @ 3Dinosaurs.com | Created by Cassie @ 3Dinosaurs.com |