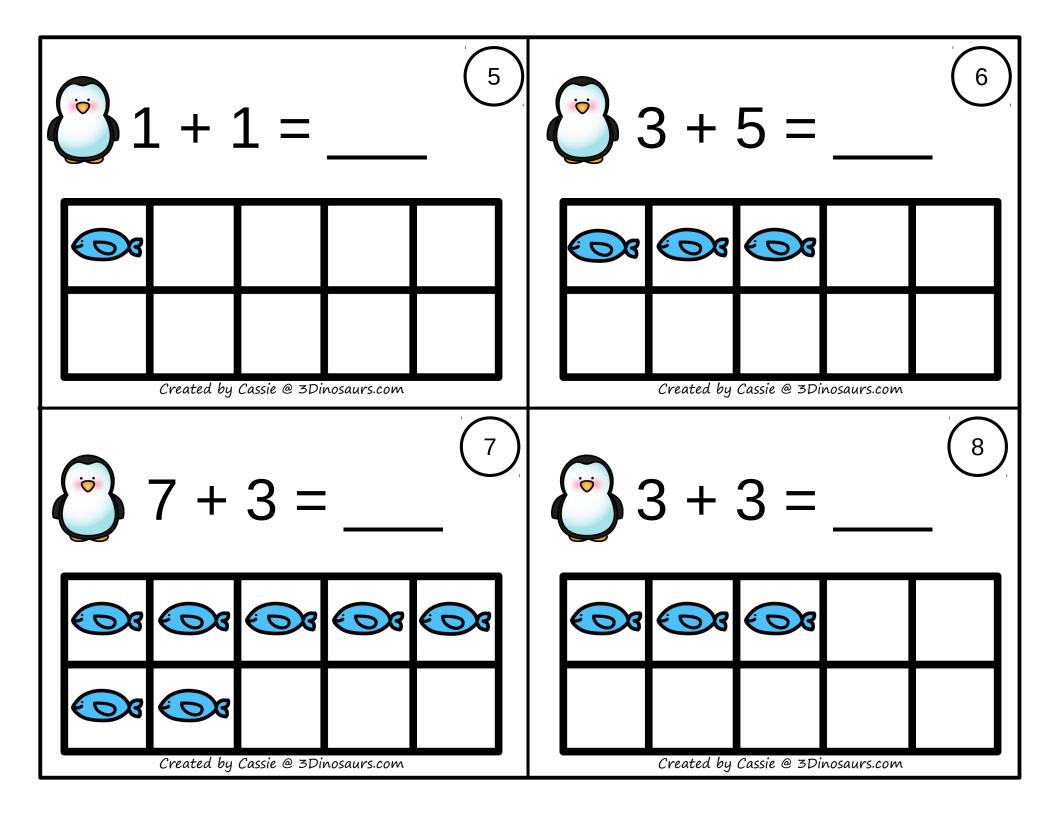

| 1 + 1 =                            | 3 + 5 =                            |
|------------------------------------|------------------------------------|
| Created by Cassie @ 3Dinosaurs.com | Created by Cassie @ 3Dinosaurs.com |
| 7 + 3 =                            | 3 + 3 =                            |
| Created by Cassie @ 3Dinosaurs.com | Created by Cassie @ 3Dinosaurs.com |