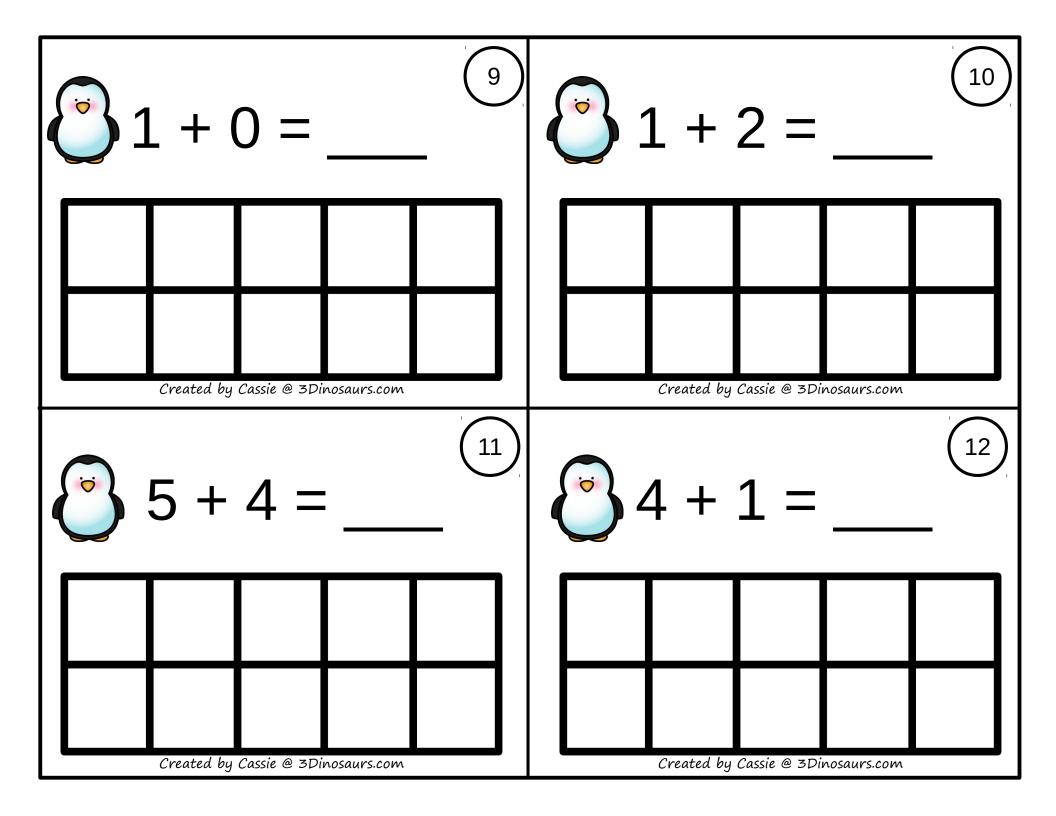

## Thanks 3 Dinosaurs

Graphics: Purchased from Melonheadz Illustrations & Whimsy Clips

| 3 + 2 =                            | 6 + 3 =                            |
|------------------------------------|------------------------------------|
| Created by Cassie @ 3Dinosaurs.com | Created by Cassie @ 3Dinosaurs.com |
| 2 + 4 =                            | <b>5</b> + 1 =                     |
| Created by Cassie @ 3Dinosaurs.com | Created by Cassie @ 3Dinosaurs.com |