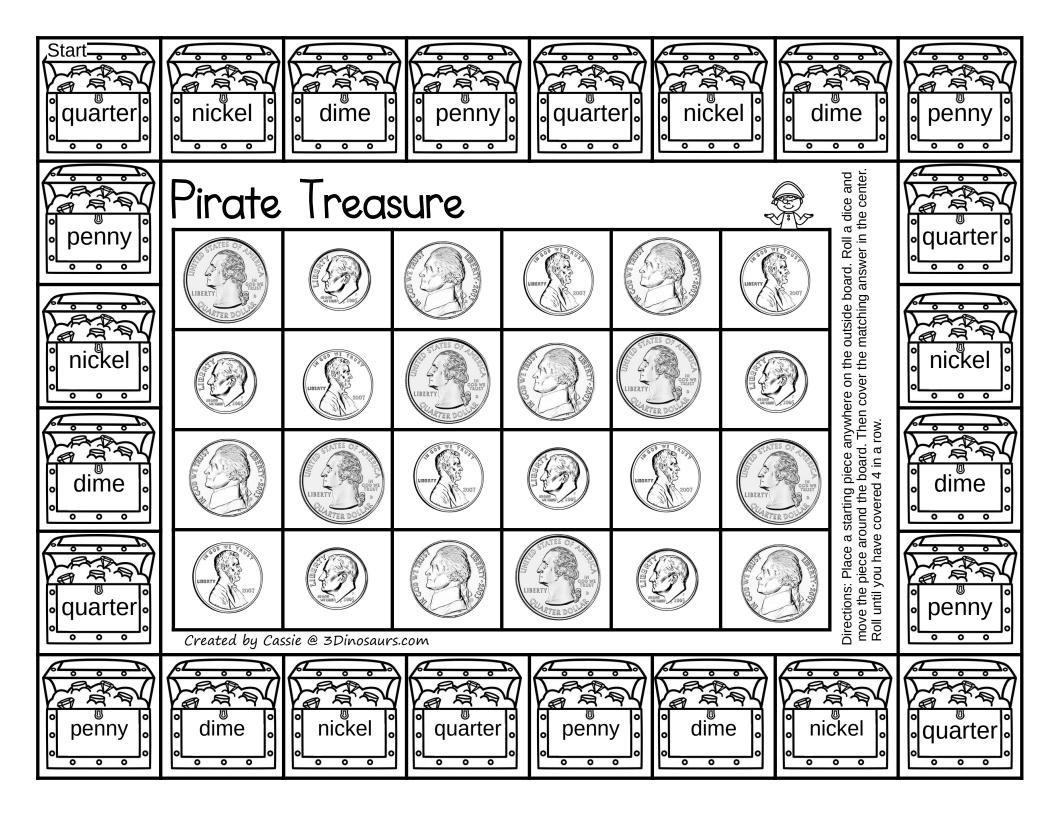

## Thanks 3 Dinosaurs

Graphics: Purchased from <u>Whimsy Clips</u>

Created by Cassie @ 3Dinosaurs.com

| Start<br>quarter | nickel<br>•                        | dime        | penny       | quart       | eri<br>i nici | kel:        |                                                                                                                                                                                                          | penny:   |
|------------------|------------------------------------|-------------|-------------|-------------|---------------|-------------|----------------------------------------------------------------------------------------------------------------------------------------------------------------------------------------------------------|----------|
|                  | Pirate Treasure                    |             |             |             |               |             |                                                                                                                                                                                                          |          |
| penny<br>        | 10<br>cents                        | 25<br>cents | 5<br>cents  | 1<br>cent   | 5<br>cents    | 1<br>cent   | side board. Roll a<br>tching answer in                                                                                                                                                                   | quarter. |
| nickel           | 5<br>cents                         | 1<br>cent   | 25<br>cents | 10<br>cents | 10<br>cents   | 25<br>cents | where on the out<br>en cover the ma                                                                                                                                                                      | nickel   |
| dime             | 25<br>cents                        | 5<br>cents  | 10<br>cents | 1<br>cent   | 1<br>cent     | 5<br>cents  | Directions: Place a starting piece anywhere on the outside board. Roll a dice and move the piece around the board. Then cover the matching answer in the center. Roll until you have covered 4 in a row. | dime     |
| quarter.         | 10<br>cents                        | 25<br>cents | 1<br>cent   | 5<br>cents  | 25<br>cents   | 10<br>cents | rections: Place a s<br>nove the piece aro<br>coll until you have                                                                                                                                         | penny :  |
|                  | Created by Cassie @ 3Dinosaurs.com |             |             |             |               |             |                                                                                                                                                                                                          |          |
| penny            | dime                               | nickel      | quarter     | penn        | y olim        | ne 🖁 🖁 ni   | ckel                                                                                                                                                                                                     | quarter  |