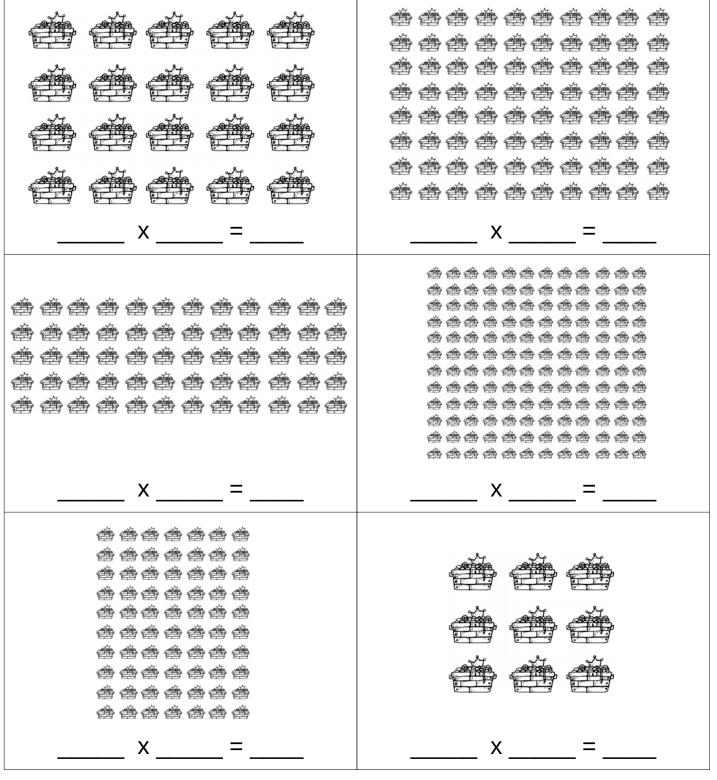

### **Pirate Math Questions**

Use the following treasure chest arrays to fill in the equations below.

Created by Cassie @ 3Dinosaurs.com

## **Pirate Math Questions**

Use the following treasure chest arrays to fill in the equations below.

|                                                          | <ul> <li>a a a a a a a a a a a a a a a a a a a</li></ul> |
|----------------------------------------------------------|----------------------------------------------------------|
| x =                                                      | x =                                                      |
|                                                          |                                                          |
| <ul> <li>a a a a a a a a a a a a a a a a a a a</li></ul> | <ul> <li></li></ul>                                      |
| x =                                                      | x =                                                      |
|                                                          | **************************************                   |
| x =                                                      | x =                                                      |