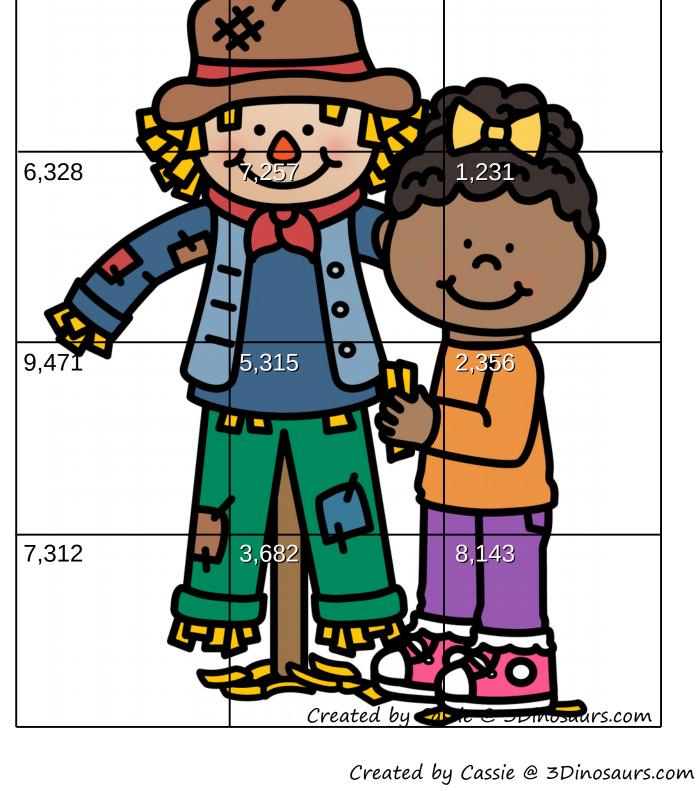

# Scarecrow Place Value Puzzle Cut out the puzzles pieces to be used with the mat.

| one thousand two<br>hundred forty five        | four thousand five<br>hundred sixty<br>seven | six thousand<br>seven hundred<br>eighty two  |
|-----------------------------------------------|----------------------------------------------|----------------------------------------------|
|                                               |                                              |                                              |
| six thousand three<br>hundred twenty<br>eight | seven thousand<br>two hundred fifty<br>seven | one thousand two<br>hundred thirty one       |
|                                               |                                              |                                              |
| nine thousand<br>four hundred<br>seventy-one  | five thousand<br>three hundred<br>fifteen    | two thousand<br>three hundred fifty<br>six   |
|                                               |                                              |                                              |
| seven thousand<br>three hundred<br>twelve     | three thousand six<br>hundred eighty<br>two  | eight thousand<br>one hundred forty<br>three |
|                                               |                                              |                                              |