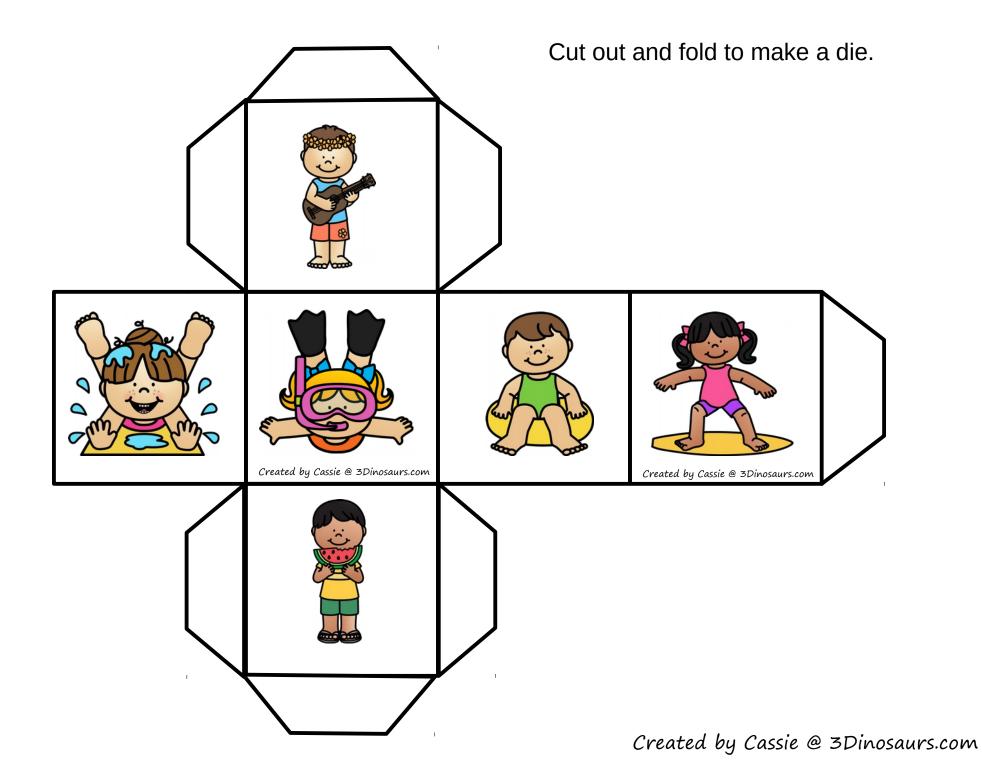

# Summer Activities Roll & Graph

Name:

Roll the die. Then color the space above summer activities on the graph below. Roll until one reaches the top.

|  |  | 2 @ 3 Dinosaurs.com |
|--|--|---------------------|

### **Roll & Trace**

Roll the die. Then trace the number above summer activities on the graph below. Roll until one reaches the top.

|      | <br>- <del> +</del> -        |                  | -/  |
|------|------------------------------|------------------|-----|
| <br> | - <del> </del>               |                  | -/= |
| <br> | - <del> +</del> -            |                  |     |
|      | <br>- <del></del> - <u> </u> |                  | -/= |
|      |                              | Created by Cassi |     |