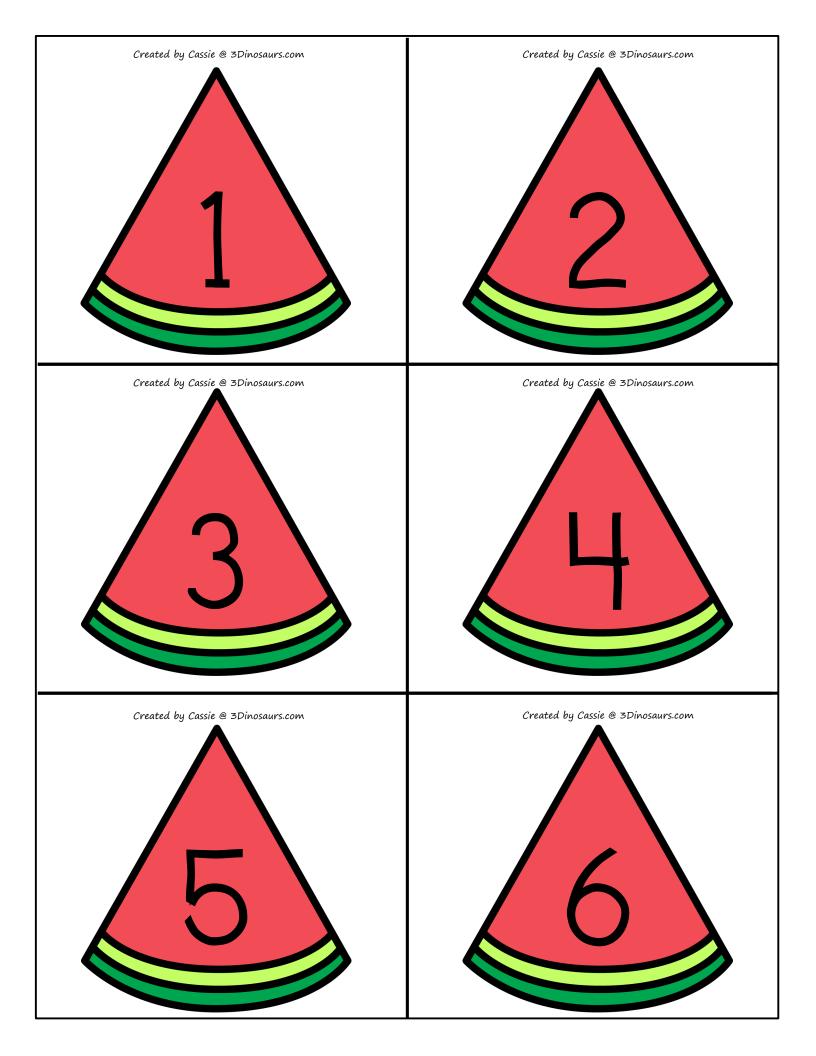

# Addition Watermelon Matching

Write and solve the two equations that matches the watermelon.