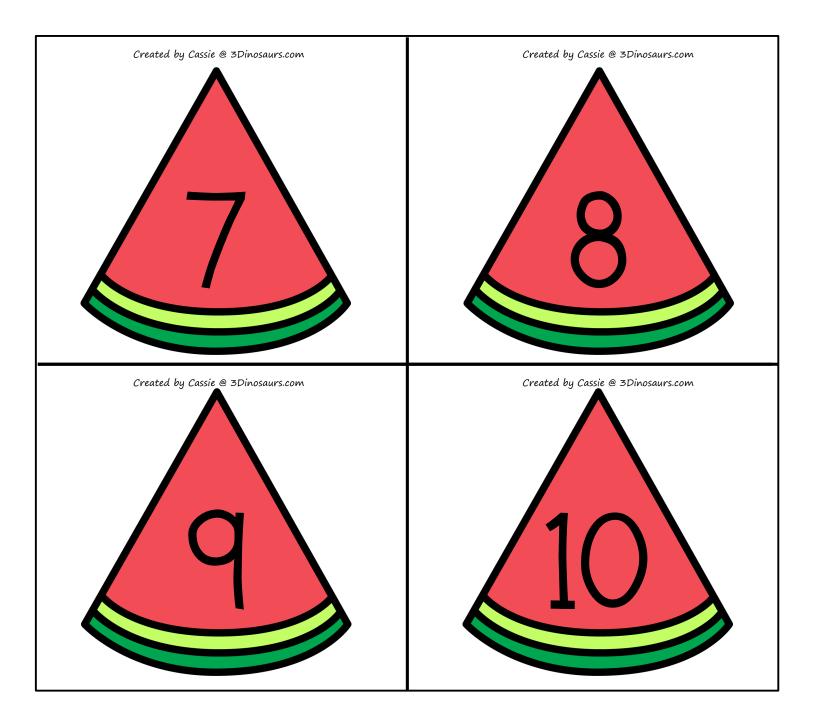

# Addition Watermelon Matching

Write and solve the two equations that matches the watermelon.