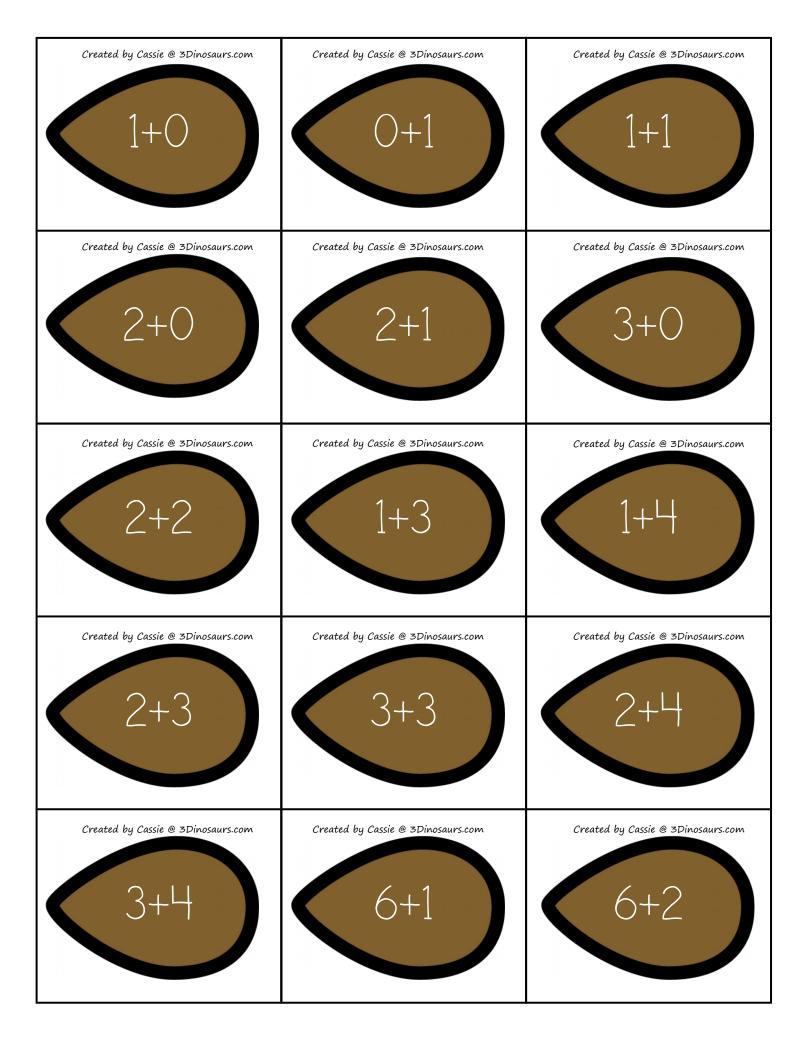

# Addition Watermelon Matching

Write and solve the two equations that matches the watermelon.