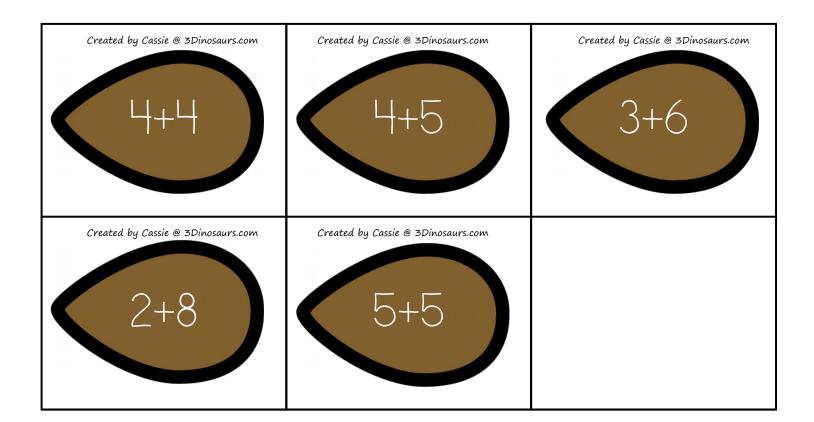

# Addition Watermelon Matching

Write and solve the two equations that matches the watermelon.