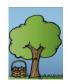

# Roll An Apple Tree

Take a die and add apples to the tree. For each of your rolls choose the correct apple to put on the tree.

1 Red Apple

2 Green Apple

3 Yellow Apple

4 Polka Dot Apple

5 Striped Apple

6 Checkered Apple

# Roll An Apple Tree

Take two dice and add apples to the tree. For each roll of the dice add them together and choose the correct apple to put on the tree.

2 Red Apple

3-4 Green Apple

5-6 Yellow Apple

7-8 Polka Dot Apple

# Roll An Apple Tree

Take two dice and add apples to the tree. For each roll of the dice multiply them together and choose the correct apple to put on the tree.

1-3 Red Apple

4-6 Green Apple

8-10 Yellow Apple