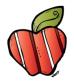

# Roll An Apple Tree

Take two dice and add apples to the tree. For each roll of the dice multiply them together and choose the correct apple to put on the tree.

1-3 Red Apple

4-6 Green Apple

8-10 Yellow Apple

12-15 Polka Dot Apple

18-20 Striped Apple

24-36 Checkered Apple

Cut out and fold to make a die.

Created by Cassie @ 3Dinosaurs.com

reated by Cassie @ 3Dinosaurs.com