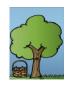

# Roll An Apple Tree

Take a die and add apples to the tree. For each of your rolls choose the correct apple to put on the tree.

1 Red Apple

2 Green Apple

3 Yellow Apple

4 Polka Dot Apple

5 Striped Apple

6 Checkered Apple

# Roll An Apple Tree

Take two dice and add apples to the tree. For each roll of the dice add them together and choose the correct apple to put on the tree.

2 Red Apple

3-4 Green Apple

5-6 Yellow Apple

7-8 Polka Dot Apple

# Roll An Apple Tree

Take two dice and add apples to the tree. For each roll of the dice multiply them together and choose the correct apple to put on the tree.

1-3 Red Apple

4-6 Green Apple

8-10 Yellow Apple