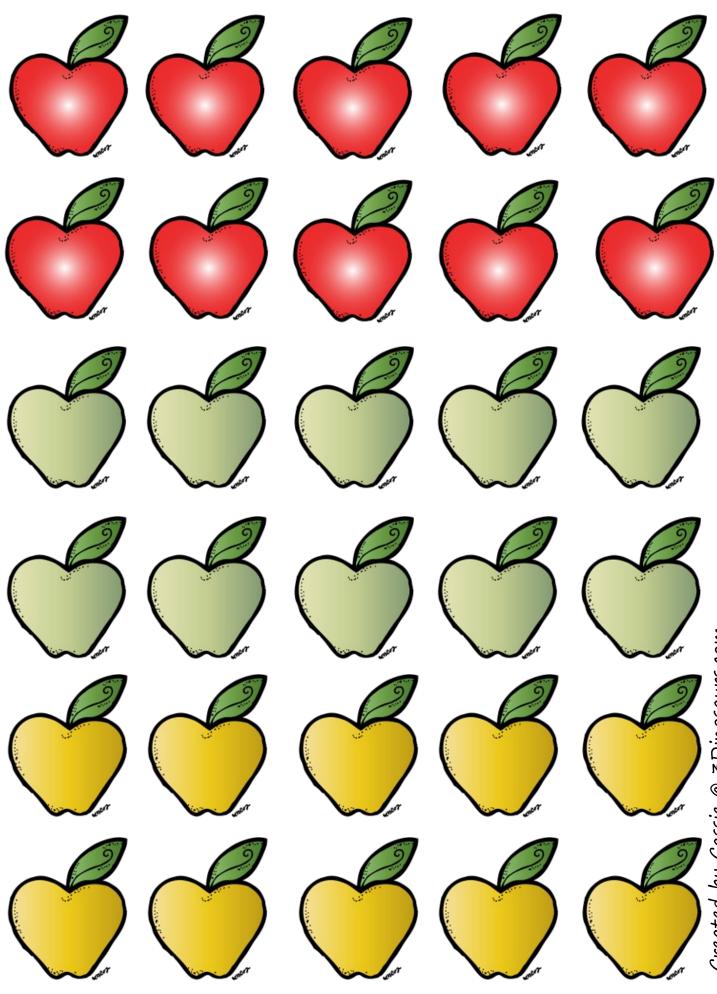

# Roll An Apple Tree

Take a die and add apples to the tree. For each of your rolls choose the correct apple to put on the tree.

1 Red Apple

2 Green Apple

3 Yellow Apple

4 Polka Dot Apple

5 Striped Apple

6 Checkered Apple

# Roll An Apple Tree

Take two dice and add apples to the tree. For each roll of the dice add them together and choose the correct apple to put on the tree.

2 Red Apple

3-4 Green Apple

5-6 Yellow Apple

7-8 Polka Dot Apple

# Roll An Apple Tree

Take two dice and add apples to the tree. For each roll of the dice multiply them together and choose the correct apple to put on the tree.

1-3 Red Apple

4-6 Green Apple

8-10 Yellow Apple