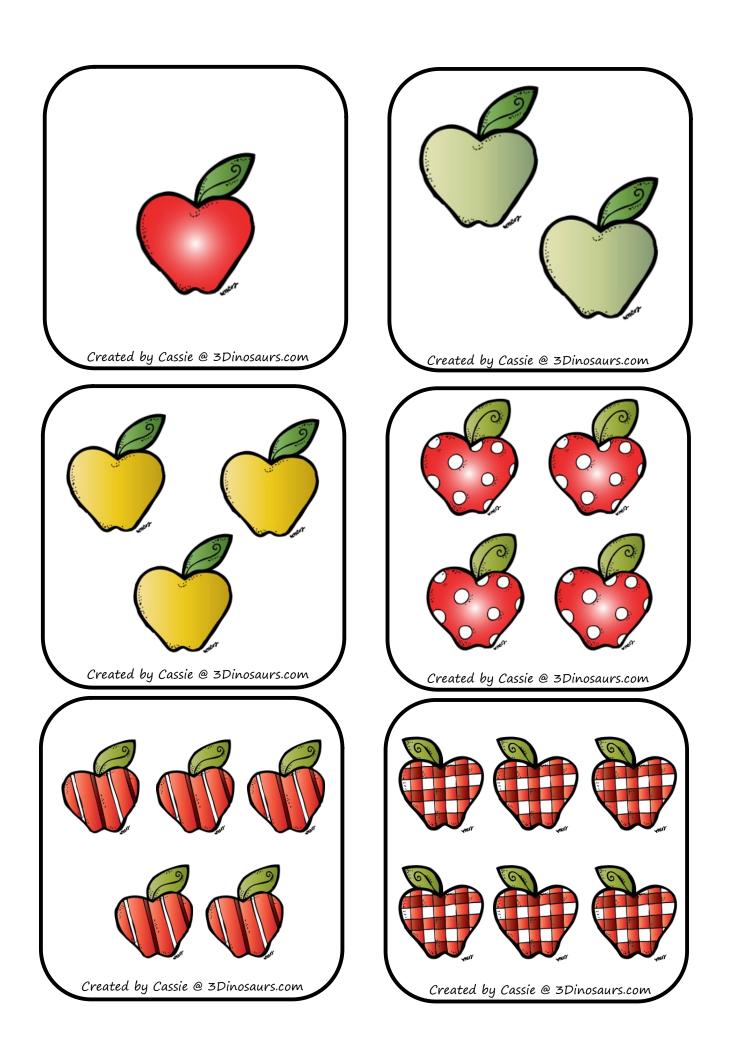

# Roll An Apple Tree

Take a die and add apples to the tree. For each of your rolls choose the correct apple to put on the tree.

1 Red Apple

2 Green Apple

3 Yellow Apple

4 Polka Dot Apple

5 Striped Apple

6 Checkered Apple

# Roll An Apple Tree

Take two dice and add apples to the tree. For each roll of the dice add them together and choose the correct apple to put on the tree.

2 Red Apple

3-4 Green Apple

5-6 Yellow Apple

7-8 Polka Dot Apple

9-10 Striped Apple

11-12 Checkered Apple

# Roll An Apple Tree

Take two dice and add apples to the tree. For each roll of the dice multiply them together and choose the correct apple to put on the tree.

1-3 Red Apple

4-6 Green Apple

8-10 Yellow Apple

12-15 Polka Dot Apple

18-20 Striped Apple

24-36 Checkered Apple

Cut out and fold to make a die.

Created by Cassie @ 3Dinosaurs.com

reated by Cassie @ 3Dinosaurs.com