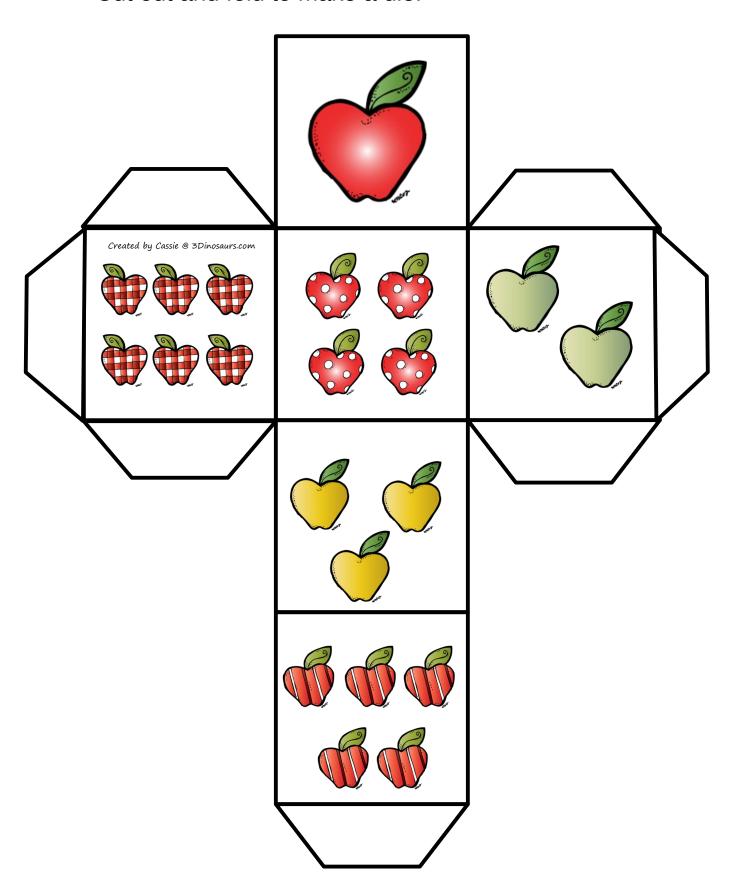

12-15 Polka Dot Apple

18-20 Striped Apple

24-36 Checkered Apple

Cut out and fold to make a die.

Created by Cassie @ 3Dinosaurs.com

reated by Cassie @ 3Dinosaurs.com