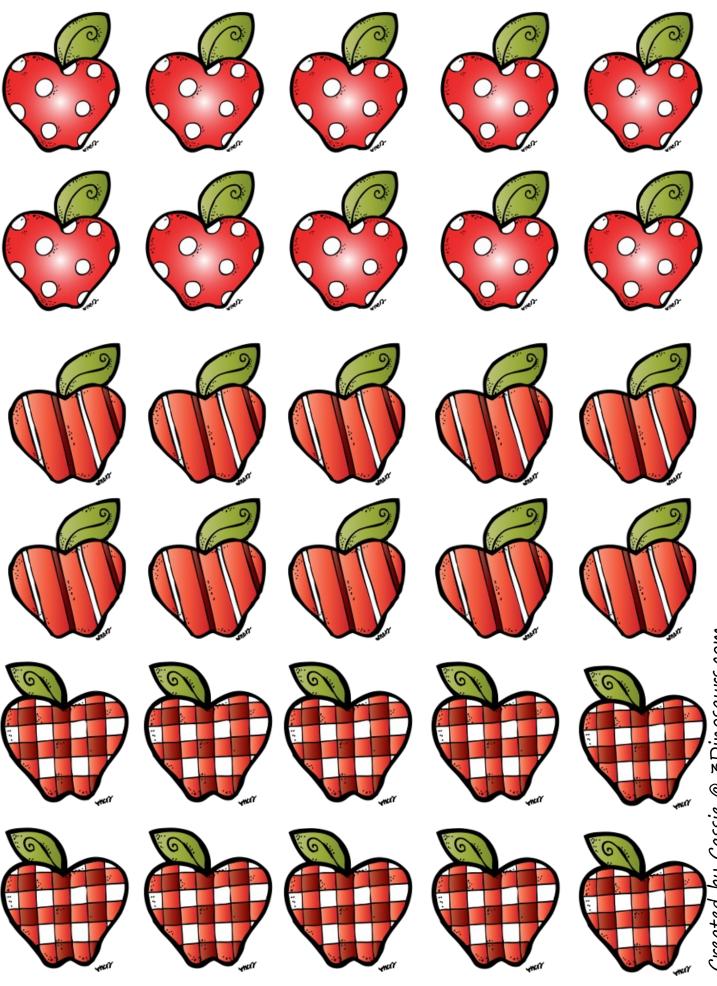

# Roll An Apple Tree

Take a die and add apples to the tree. For each of your rolls choose the correct apple to put on the tree.

1 Red Apple

2 Green Apple

3 Yellow Apple

4 Polka Dot Apple

5 Striped Apple

6 Checkered Apple

# Roll An Apple Tree

Take two dice and add apples to the tree. For each roll of the dice add them together and choose the correct apple to put on the tree.

2 Red Apple

3-4 Green Apple

5-6 Yellow Apple

7-8 Polka Dot Apple

9-10 Striped Apple

11-12 Checkered Apple

# Roll An Apple Tree

Take two dice and add apples to the tree. For each roll of the dice multiply them together and choose the correct apple to put on the tree.

1-3 Red Apple

4-6 Green Apple

8-10 Yellow Apple

12-15 Polka Dot Apple

18-20 Striped Apple

24-36 Checkered Apple

Cut out and fold to make a die.

Created by Cassie @ 3Dinosaurs.com

reated by Cassie @ 3Dinosaurs.com