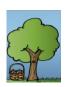

# Roll An Apple Tree

Take a die and add apples to the tree. For each of your rolls choose the correct apple to put on the tree.

1 Red Apple

2 Green Apple

3 Yellow Apple

4 Polka Dot Apple

5 Striped Apple

6 Checkered Apple

# Roll An Apple Tree

Take two dice and add apples to the tree. For each roll of the dice add them together and choose the correct apple to put on the tree.

2 Red Apple

3-4 Green Apple

5-6 Yellow Apple

7-8 Polka Dot Apple

# Roll An Apple Tree

Take two dice and add apples to the tree. For each roll of the dice multiply them together and choose the correct apple to put on the tree.

1-3 Red Apple

4-6 Green Apple

8-10 Yellow Apple