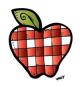

# Roll An Apple Tree

Take a die and add apples to the tree. For each of your rolls choose the correct apple to put on the tree.

1 Red Apple

2 Green Apple

3 Yellow Apple

4 Polka Dot Apple

5 Striped Apple

6 Checkered Apple

# Roll An Apple Tree

Take two dice and add apples to the tree. For each roll of the dice add them together and choose the correct apple to put on the tree.

2 Red Apple

3-4 Green Apple

5-6 Yellow Apple

7-8 Polka Dot Apple