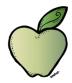

# Roll An Apple Tree

Take a die and add apples to the tree. For each of your rolls choose the correct apple to put on the tree.

1 Red Apple

2 Green Apple

3 Yellow Apple

4 Polka Dot Apple

5 Striped Apple

6 Checkered Apple

# Roll An Apple Tree

Take two dice and add apples to the tree. For each roll of the dice add them together and choose the correct apple to put on the tree.

2 Red Apple

3-4 Green Apple

5-6 Yellow Apple

7-8 Polka Dot Apple