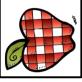

# Roll An Apple Tree

Take a die and add apples to the tree. For each of your rolls choose the correct apple to put on the tree.

1 Red Apple

2 Green Apple

3 Yellow Apple

4 Polka Dot Apple

5 Striped Apple

6 Checkered Apple