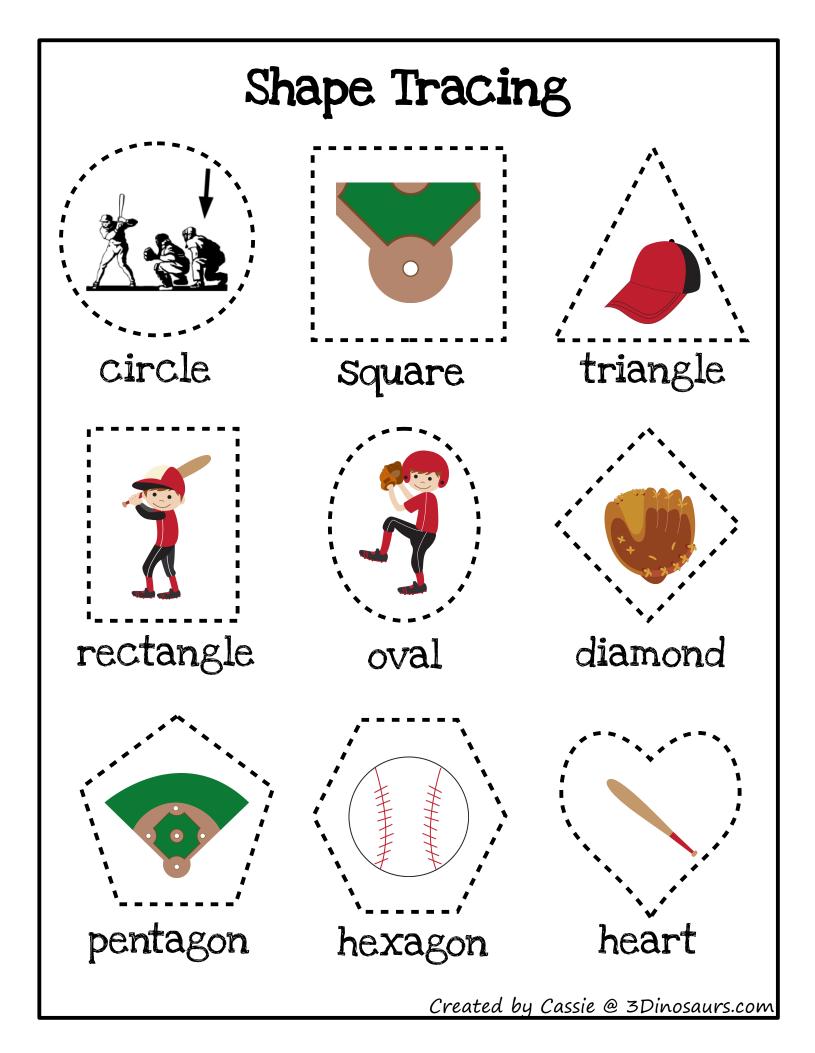

#### Shape Tracing

circle

Square

triangle

rectangle

oval

diamond

pentagon

hexagon

heart

Created by Cassie @ 3Dinosaurs.com

しているしつ