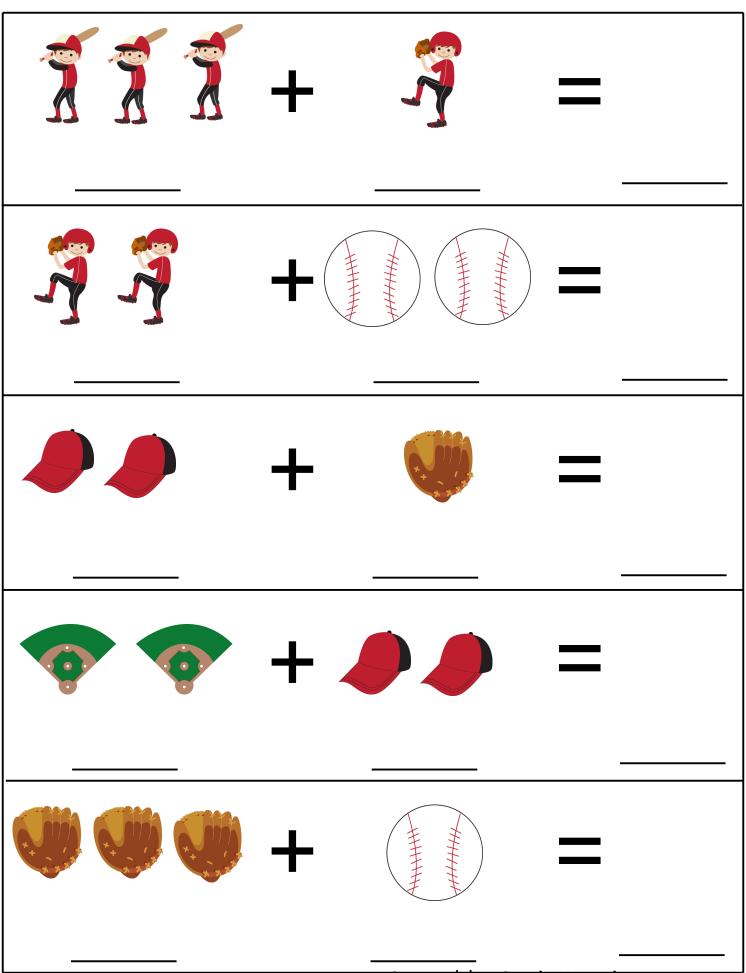

/www.mygrafico.com">http://www.mygrafico.com</a>







#### Which One is Different?



# What comes Next?











Created by Cassie @ 3Dinosaurs.com



Created by Cassie @ 3Dinosaurs.com



## **Prewriting Practice**





Created by Cassie @ 3Dinosaurs.com







| M | U | E | Н | W | Р | M | Т   | Н   |
|---|---|---|---|---|---|---|-----|-----|
|   |   |   |   |   |   | * | 7 7 | *** |
| В | A | F | I | Р | С | M | G   | В   |
|   |   |   |   |   |   |   |     |     |
| F | D | В | S | В | Q | В | Z   | V   |

Size Sequencing Created by Cassie @ 3Dinosaurs.com

#### **Players**

#### **Equipment**

Cut out the items below and sort them.









0 8 12 clothes pins or dry erase markers to mark the correct answer.

Created by Cassie @ 3Dinosaurs.com Created by Cassie @ 3Dinosaurs.com







bat



# umpire



### baseball field



### hat







| * * * * * * * * * * * * * * * * * * * * |  |
|-----------------------------------------|--|
|                                         |  |
|                                         |  |