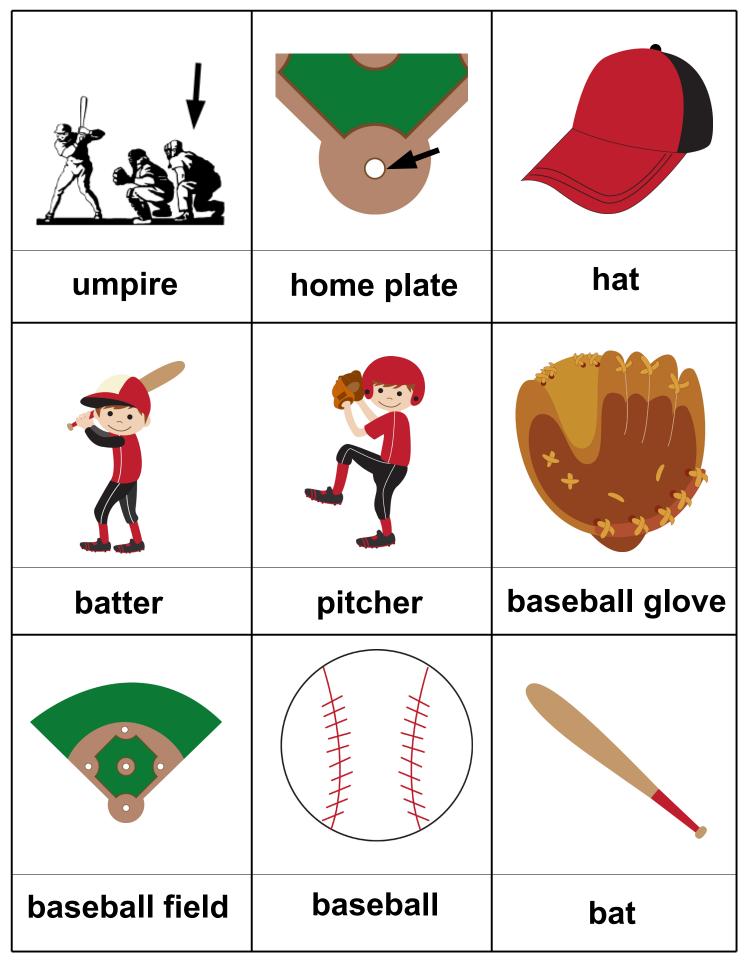

#### **Equipment**

Cut out the items below and sort them.

0 8 12 clothes pins or dry erase markers to mark the correct answer.

Created by Cassie @ 3Dinosaurs.com Created by Cassie @ 3Dinosaurs.com

bat

# umpire

### baseball field

### hat

| * * * * * * * * * * * * * * * * * * * * |  |
|-----------------------------------------|--|
|                                         |  |
|                                         |  |