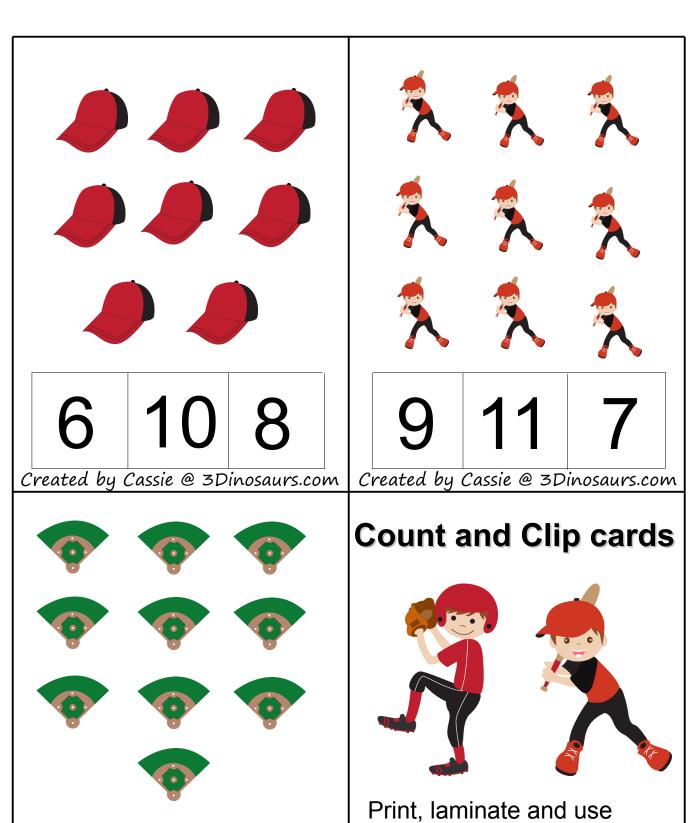

#### **Equipment**

Cut out the items below and sort them.

0 8 12 clothes pins or dry erase markers to mark the correct answer.

Created by Cassie @ 3Dinosaurs.com Created by Cassie @ 3Dinosaurs.com

bat