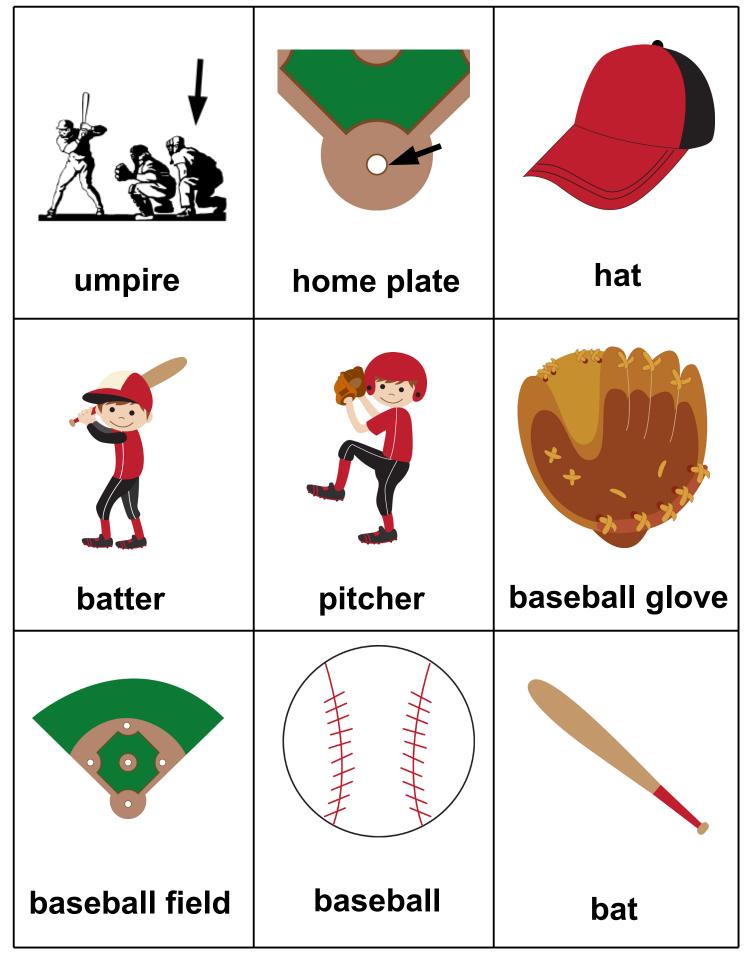

#### **Equipment**

Cut out the items below and sort them.

0 8 12 clothes pins or dry erase markers to mark the correct answer.

Created by Cassie @ 3Dinosaurs.com Created by Cassie @ 3Dinosaurs.com

bat

# umpire

### baseball field

### hat

| * * * * * * * * * * * * * * * * * * * * |  |
|-----------------------------------------|--|
|                                         |  |
|                                         |  |