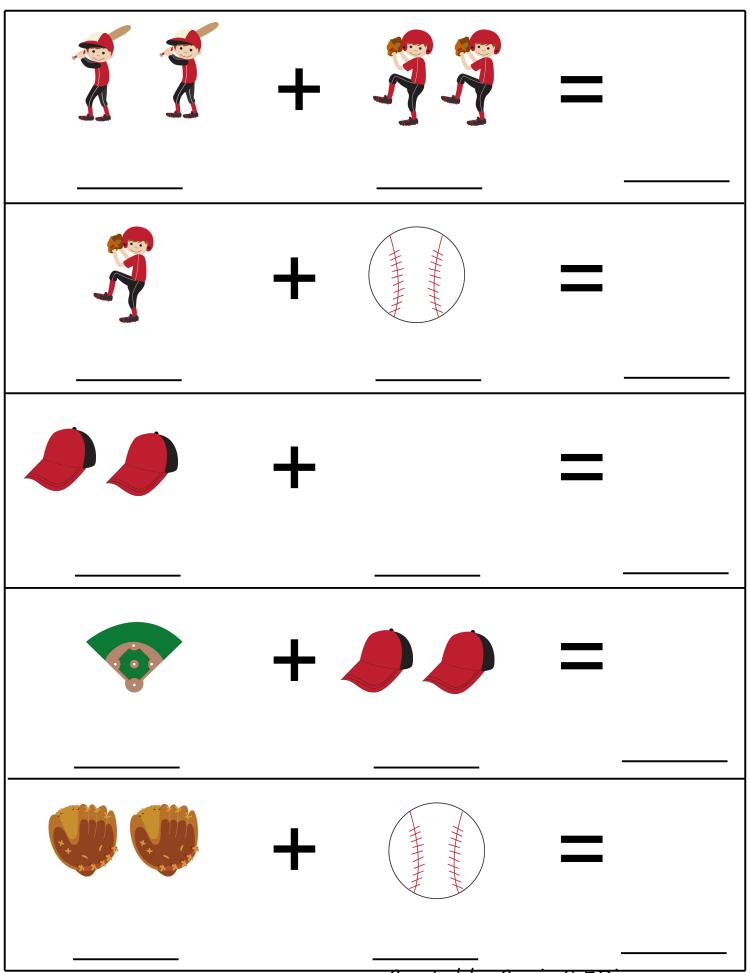

ww.mygrafico.com">http://www.mygrafico.com</a>







#### Which One is Different?



# What comes Next?











Created by Cassie @ 3Dinosaurs.com



Created by Cassie @ 3Dinosaurs.com



## **Prewriting Practice**





Created by Cassie @ 3Dinosaurs.com







| M | U | E | Н | W | Р | M | Т   | Н   |
|---|---|---|---|---|---|---|-----|-----|
|   |   |   |   |   |   | * | 7 7 | *** |
| В | A | F | I | Р | С | M | G   | В   |
|   |   |   |   |   |   |   |     |     |
| F | D | В | S | В | Q | В | Z   | V   |

Size Sequencing Created by Cassie @ 3Dinosaurs.com

#### **Players**

#### **Equipment**

Cut out the items below and sort them.









0 8 12 clothes pins or dry erase markers to mark the correct answer.

Created by Cassie @ 3Dinosaurs.com Created by Cassie @ 3Dinosaurs.com







bat



# umpire



### baseball field



### hat







| * * * * * * * * * * * * * * * * * * * * |  |
|-----------------------------------------|--|
|                                         |  |
|                                         |  |