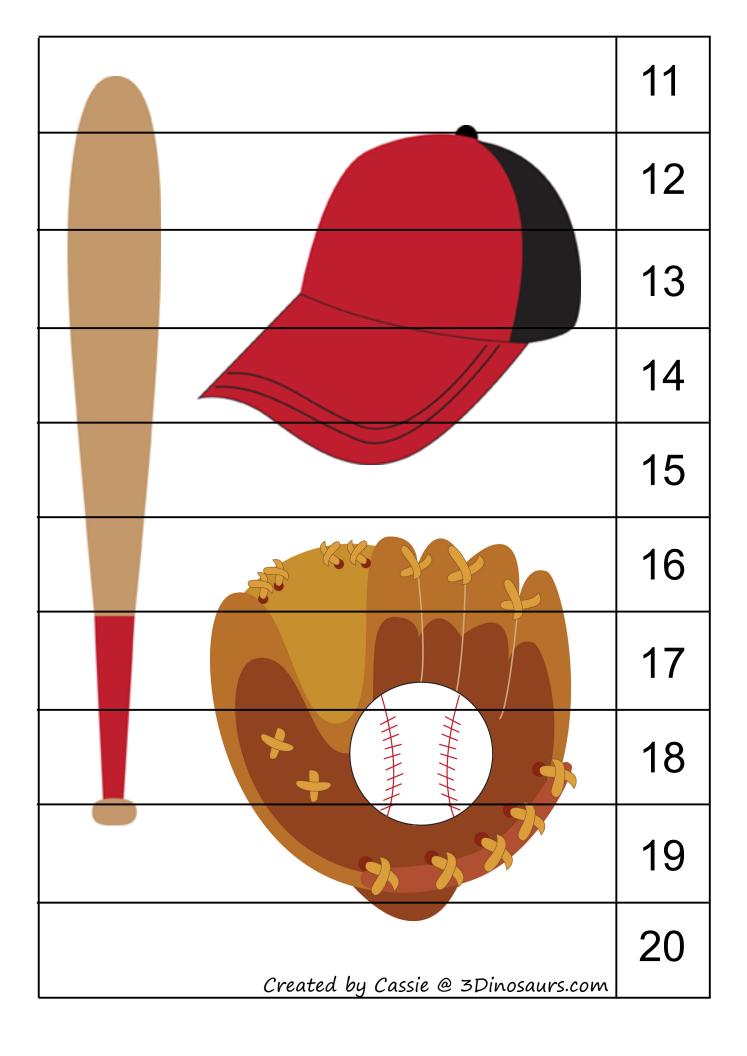

topping by and downloading my baseball pack. Be sure and download part 2 and tot pack.

If you would like to share this file please link directly to the web page or Blog and not to the pdf file.

This pack was made to be used with your toddler or preschooler. This is for your own personal use. Please don't sell or host these files anywhere.

Please read the <u>Terms of Use</u>. If you have any questions please let me know.

#### Thanks! 3Dinosaurs.com

Graphics from: Baseball Boy by Riefka Design

Purchased from: <a href="http://www.mygrafico.com">http://www.mygrafico.com</a>







#### Which One is Different?



# What comes Next?











Created by Cassie @ 3Dinosaurs.com



Created by Cassie @ 3Dinosaurs.com



## **Prewriting Practice**





Created by Cassie @ 3Dinosaurs.com







| M | U | E | Н | W | Р | M | Т   | Н   |
|---|---|---|---|---|---|---|-----|-----|
|   |   |   |   |   |   | * | 7 7 | *** |
| В | A | F | I | Р | С | M | G   | В   |
|   |   |   |   |   |   |   |     |     |
| F | D | В | S | В | Q | В | Z   | V   |

Size Sequencing Created by Cassie @ 3Dinosaurs.com

#### **Players**

#### **Equipment**

Cut out the items below and sort them.









0 8 12 clothes pins or dry erase markers to mark the correct answer.

Created by Cassie @ 3Dinosaurs.com Created by Cassie @ 3Dinosaurs.com







bat



# umpire



### baseball field



### hat







| * * * * * * * * * * * * * * * * * * * * |  |
|-----------------------------------------|--|
|                                         |  |
|                                         |  |