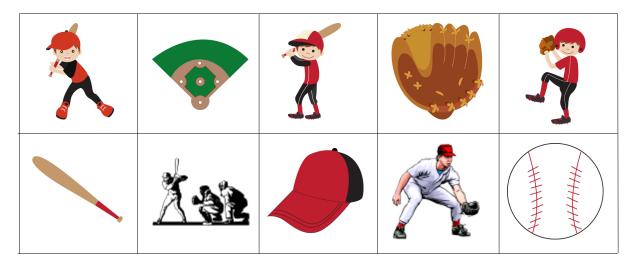

ou have any questions please let me know.

#### Thanks! 3Dinosaurs.com

Graphics from: Baseball Boy by Riefka Design

Purchased from: <a href="http://www.mygrafico.com">http://www.mygrafico.com</a>







#### Which One is Different?



# What comes Next?











Created by Cassie @ 3Dinosaurs.com



Created by Cassie @ 3Dinosaurs.com



## **Prewriting Practice**





Created by Cassie @ 3Dinosaurs.com







| M | U | E | Н | W | Р | M | Т   | Н   |
|---|---|---|---|---|---|---|-----|-----|
|   |   |   |   |   |   | * | 7 7 | *** |
| В | A | F | I | Р | С | M | G   | В   |
|   |   |   |   |   |   |   |     |     |
| F | D | В | S | В | Q | В | Z   | V   |

Size Sequencing Created by Cassie @ 3Dinosaurs.com

#### **Players**

#### **Equipment**

Cut out the items below and sort them.









0 8 12 clothes pins or dry erase markers to mark the correct answer.

Created by Cassie @ 3Dinosaurs.com Created by Cassie @ 3Dinosaurs.com







bat



# umpire



### baseball field



### hat







| * * * * * * * * * * * * * * * * * * * * |  |
|-----------------------------------------|--|
|                                         |  |
|                                         |  |