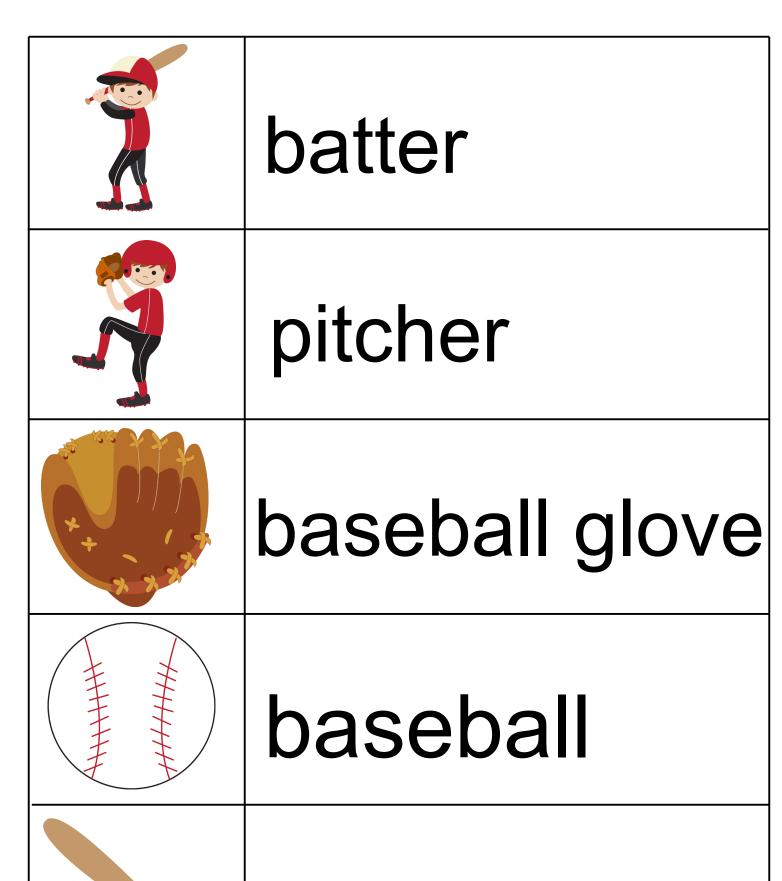

#### **Players**

# umpire

### baseball field

### hat

| * * * * * * * * * * * * * * * * * * * * |  |
|-----------------------------------------|--|
|                                         |  |
|                                         |  |