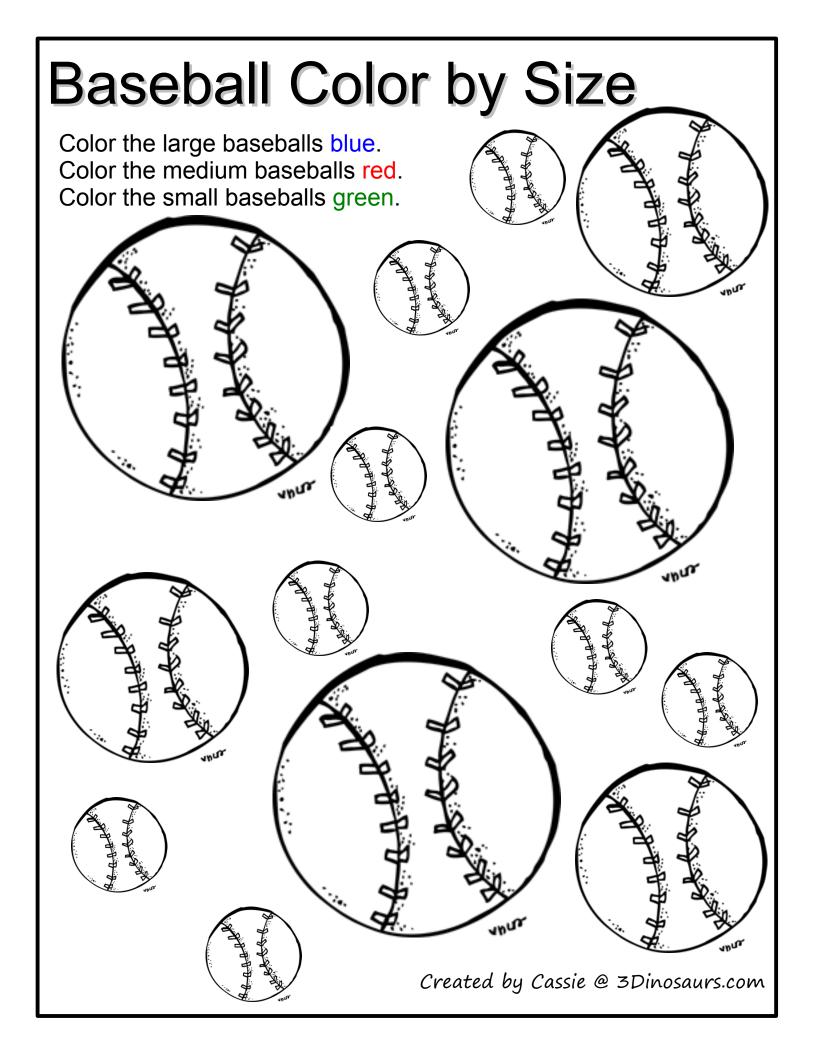

#### Size Sorting

|                                    | Smal   |
|------------------------------------|--------|
|                                    | Medium |
| Created by Cassie @ 3Dinosaurs.com | Large  |