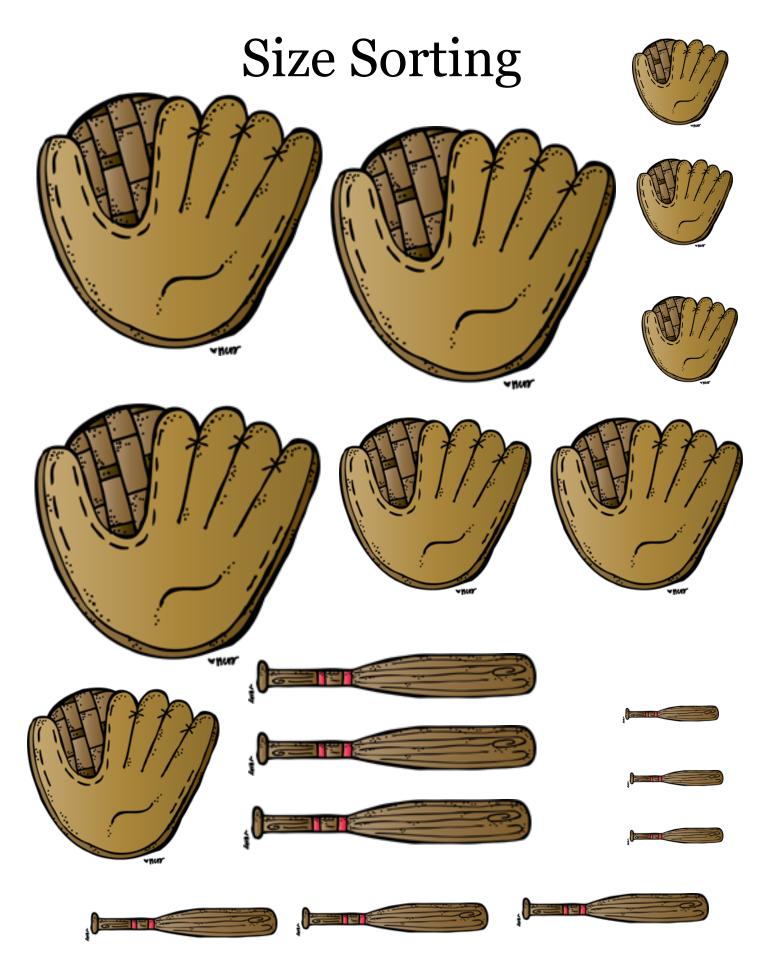

#### Size Sorting

|                                    | Smal   |
|------------------------------------|--------|
|                                    | Medium |
| Created by Cassie @ 3Dinosaurs.com | Large  |