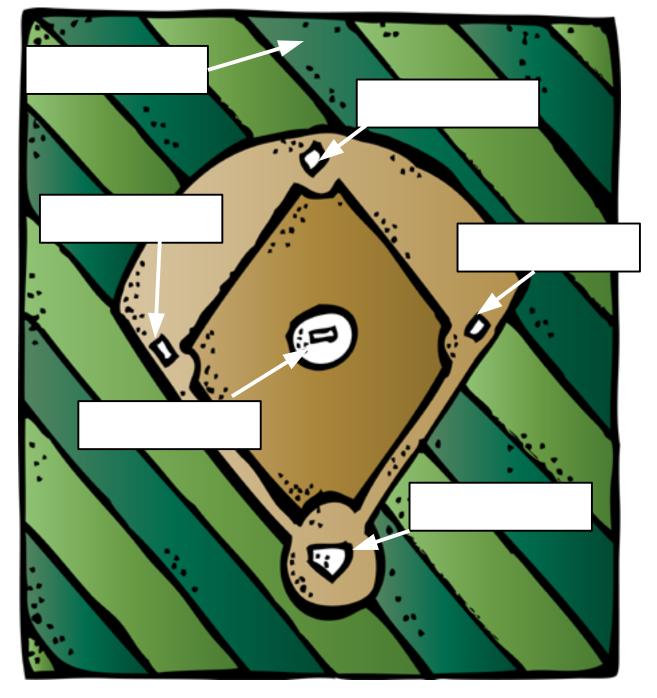

#### Label the Baseball Field

pitcher's mound

home plate

1st base

2nd base

3rd base

outfield