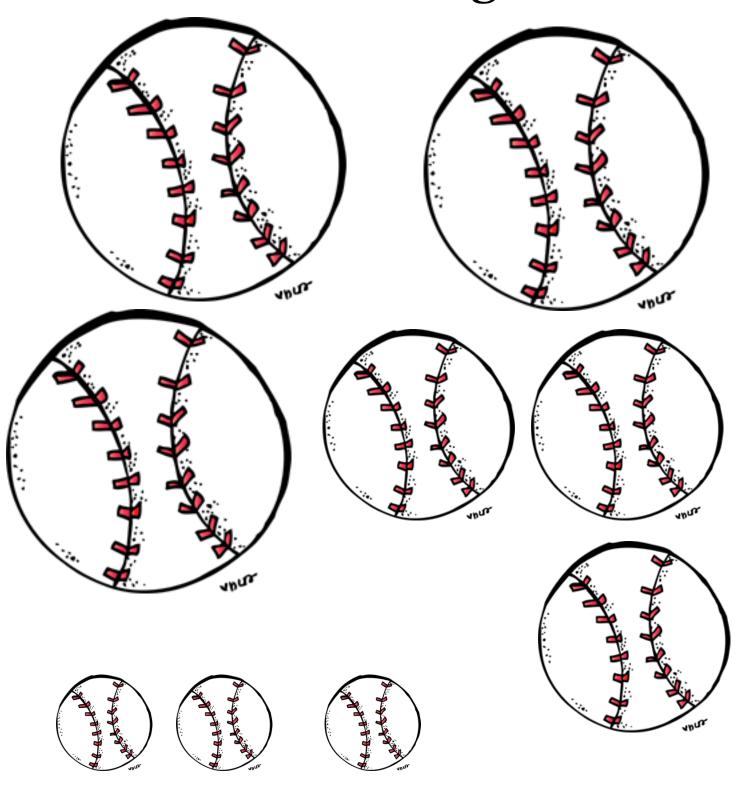

#### Size Sorting

|                                    | Smal   |
|------------------------------------|--------|
|                                    | Medium |
| Created by Cassie @ 3Dinosaurs.com | Large  |