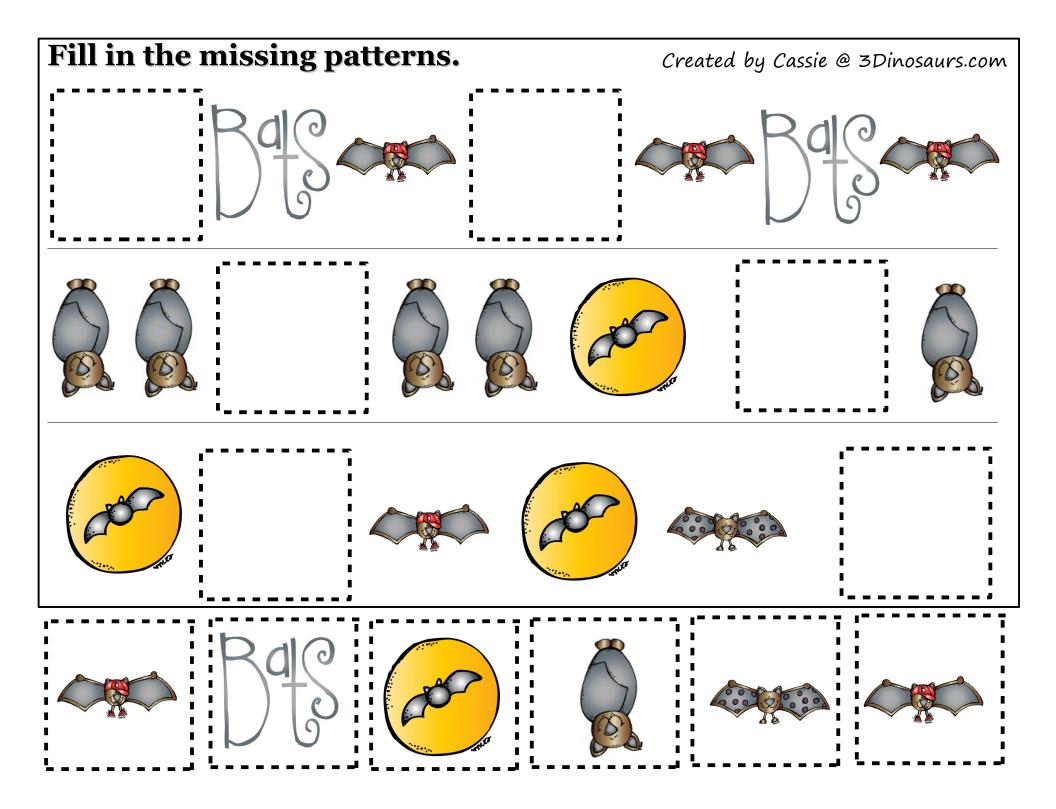

### <u>Part 2</u>

| <ul> <li>3-4 - 3 Part Cards</li> <li>5-6 - What Comes Next?</li> <li>7-8 - Prewriting Practice</li> <li>9-10 - Pattern Cards</li> <li>11-12 - Matching Cards</li> <li>13 - Size Sequencing</li> <li>14-15 - Sorting by Size</li> <li>16-19 - Writing Pages</li> <li>20-23 - Trace &amp; Color</li> <li>24-25 - Cutting Practice</li> <li>26 - Bats 7 Spider Sorting</li> <li>27-30 - 4 part cards</li> <li>31-32 - 10 Part Cards</li> <li>33-34 - Math Clip Cards</li> <li>35 - Coloring Even &amp; Odd</li> </ul> | <ul> <li>3 - Beginning Sound</li> <li>4 - Wall Cards</li> <li>5-6 - Writing Beginning Sounds</li> <li>7 - Tracing Words</li> <li>8 - Writing Words</li> <li>9 - Matching Mixed up Words</li> <li>10-11 - Color the Same</li> <li>12-13 - Bat Color By Size</li> <li>14 - Count &amp; Color Spider</li> <li>15-20 - Bat Math (Addition, Subtraction, Greater Than/Less Than, Counting)</li> <li>21-22 Dot the B &amp; S</li> <li>23 - Math Matching</li> <li>24-26 - Roll &amp; Count</li> <li>27 - Roll &amp; Count Questions</li> <li>28 - Label Beginning Sound</li> <li>29-30 - Math Questions</li> <li>31 - Bat Writing</li> <li>32 - Spider Statement Writing</li> <li>33-34 - B &amp; S Letter Tracing</li> <li>35-37 - Spider Web Shapes</li> </ul> |
|--------------------------------------------------------------------------------------------------------------------------------------------------------------------------------------------------------------------------------------------------------------------------------------------------------------------------------------------------------------------------------------------------------------------------------------------------------------------------------------------------------------------|------------------------------------------------------------------------------------------------------------------------------------------------------------------------------------------------------------------------------------------------------------------------------------------------------------------------------------------------------------------------------------------------------------------------------------------------------------------------------------------------------------------------------------------------------------------------------------------------------------------------------------------------------------------------------------------------------------------------------------------------------------|
| Part 3                                                                                                                                                                                                                                                                                                                                                                                                                                                                                                             | Tot Pack                                                                                                                                                                                                                                                                                                                                                                                                                                                                                                                                                                                                                                                                                                                                                   |
| <ul> <li>3- Color the Pattern</li> <li>4-5 – Fill in the pattern</li> <li>6-7 – Letter Tiles Spider &amp; Bats</li> <li>8 – Roll &amp; Cover</li> <li>9 – Help Spider Make Some Words</li> </ul>                                                                                                                                                                                                                                                                                                                   | <ul> <li>3-8 - Solid Line Prewriting</li> <li>9-14 - Dashed Line Prewriting</li> <li>15-16 - Which One is Different</li> <li>17 - Cutting Practice</li> <li>18-19 - 2 Part Puzzles</li> <li>20-22 - Color the Spider</li> <li>24 - Matching Cards</li> <li>25-26 - 9 Piece Puzzles</li> <li>27-28 Matching</li> <li>29-30 - Roll &amp; Count</li> <li>31-32 - Shape Tracing</li> </ul>                                                                                                                                                                                                                                                                                                                                                                     |
| Created by Cassie @ 3Dinosaurs.com                                                                                                                                                                                                                                                                                                                                                                                                                                                                                 | 33-36 – Dot the Letter S, W, B M<br>37-38 – Lacing Cards                                                                                                                                                                                                                                                                                                                                                                                                                                                                                                                                                                                                                                                                                                   |