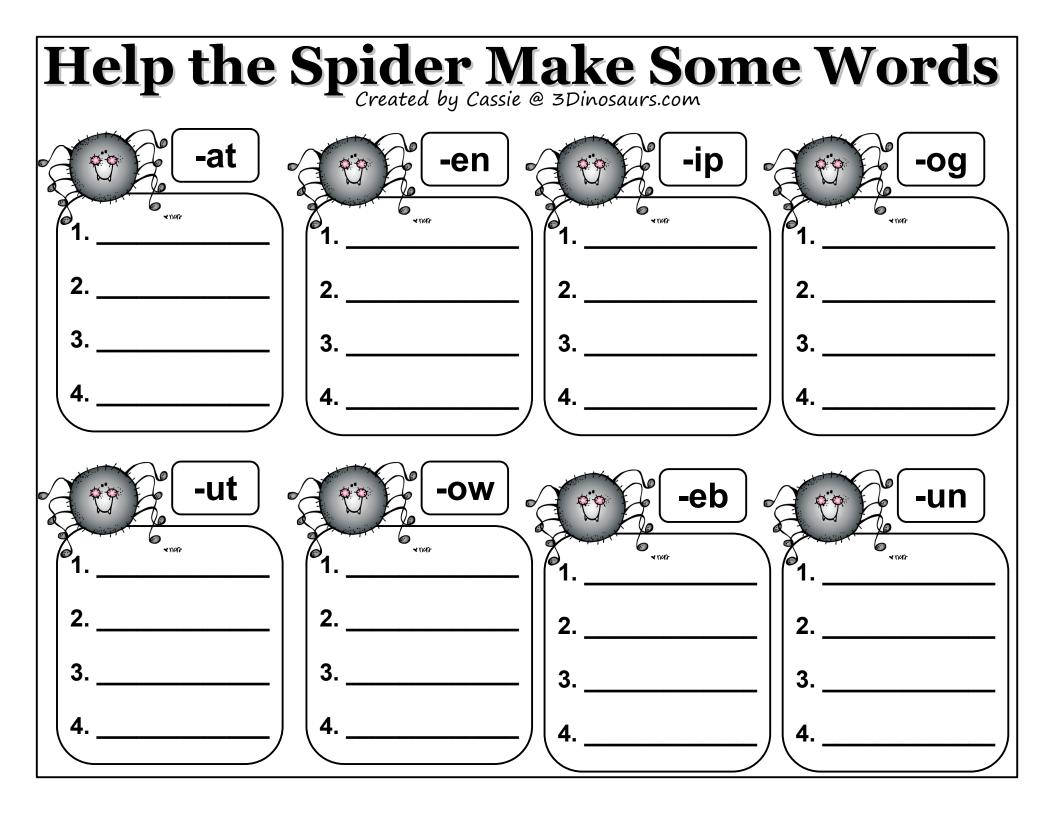

### <u>Part 2</u>

| <ul> <li>3-4 - 3 Part Cards</li> <li>5-6 - What Comes Next?</li> <li>7-8 - Prewriting Practice</li> <li>9-10 - Pattern Cards</li> <li>11-12 - Matching Cards</li> <li>13 - Size Sequencing</li> <li>14-15 - Sorting by Size</li> <li>16-19 - Writing Pages</li> <li>20-23 - Trace &amp; Color</li> <li>24-25 - Cutting Practice</li> <li>26 - Bats 7 Spider Sorting</li> <li>27-30 - 4 part cards</li> <li>31-32 - 10 Part Cards</li> <li>33-34 - Math Clip Cards</li> <li>35 - Coloring Even &amp; Odd</li> </ul> | <ul> <li>3 - Beginning Sound</li> <li>4 - Wall Cards</li> <li>5-6 - Writing Beginning Sounds</li> <li>7 - Tracing Words</li> <li>8 - Writing Words</li> <li>9 - Matching Mixed up Words</li> <li>10-11 - Color the Same</li> <li>12-13 - Bat Color By Size</li> <li>14 - Count &amp; Color Spider</li> <li>15-20 - Bat Math (Addition, Subtraction, Greater Than/Less Than, Counting)</li> <li>21-22 Dot the B &amp; S</li> <li>23 - Math Matching</li> <li>24-26 - Roll &amp; Count</li> <li>27 - Roll &amp; Count Questions</li> <li>28 - Label Beginning Sound</li> <li>29-30 - Math Questions</li> <li>31 - Bat Writing</li> <li>32 - Spider Statement Writing</li> <li>33-34 - B &amp; S Letter Tracing</li> <li>35-37 - Spider Web Shapes</li> </ul> |
|--------------------------------------------------------------------------------------------------------------------------------------------------------------------------------------------------------------------------------------------------------------------------------------------------------------------------------------------------------------------------------------------------------------------------------------------------------------------------------------------------------------------|------------------------------------------------------------------------------------------------------------------------------------------------------------------------------------------------------------------------------------------------------------------------------------------------------------------------------------------------------------------------------------------------------------------------------------------------------------------------------------------------------------------------------------------------------------------------------------------------------------------------------------------------------------------------------------------------------------------------------------------------------------|
| Part 3                                                                                                                                                                                                                                                                                                                                                                                                                                                                                                             | Tot Pack                                                                                                                                                                                                                                                                                                                                                                                                                                                                                                                                                                                                                                                                                                                                                   |
| <ul> <li>3- Color the Pattern</li> <li>4-5 – Fill in the pattern</li> <li>6-7 – Letter Tiles Spider &amp; Bats</li> <li>8 – Roll &amp; Cover</li> <li>9 – Help Spider Make Some Words</li> </ul>                                                                                                                                                                                                                                                                                                                   | <ul> <li>3-8 - Solid Line Prewriting</li> <li>9-14 - Dashed Line Prewriting</li> <li>15-16 - Which One is Different</li> <li>17 - Cutting Practice</li> <li>18-19 - 2 Part Puzzles</li> <li>20-22 - Color the Spider</li> <li>24 - Matching Cards</li> <li>25-26 - 9 Piece Puzzles</li> <li>27-28 Matching</li> <li>29-30 - Roll &amp; Count</li> <li>31-32 - Shape Tracing</li> </ul>                                                                                                                                                                                                                                                                                                                                                                     |
| Created by Cassie @ 3Dinosaurs.com                                                                                                                                                                                                                                                                                                                                                                                                                                                                                 | 33-36 – Dot the Letter S, W, B M<br>37-38 – Lacing Cards                                                                                                                                                                                                                                                                                                                                                                                                                                                                                                                                                                                                                                                                                                   |