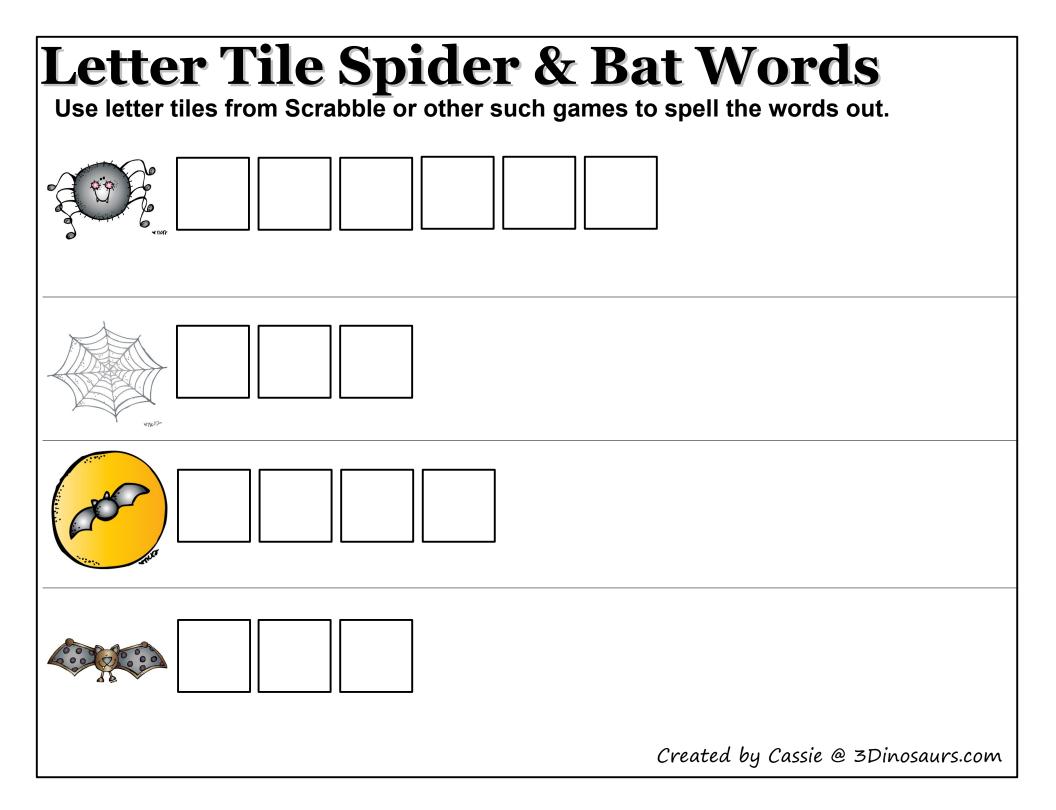

### <u>Part 2</u>

| <ul> <li>3-4 - 3 Part Cards</li> <li>5-6 - What Comes Next?</li> <li>7-8 - Prewriting Practice</li> <li>9-10 - Pattern Cards</li> <li>11-12 - Matching Cards</li> <li>13 - Size Sequencing</li> <li>14-15 - Sorting by Size</li> <li>16-19 - Writing Pages</li> <li>20-23 - Trace &amp; Color</li> <li>24-25 - Cutting Practice</li> <li>26 - Bats 7 Spider Sorting</li> <li>27-30 - 4 part cards</li> <li>31-32 - 10 Part Cards</li> <li>33-34 - Math Clip Cards</li> <li>35 - Coloring Even &amp; Odd</li> </ul> | <ul> <li>3 - Beginning Sound</li> <li>4 - Wall Cards</li> <li>5-6 - Writing Beginning Sounds</li> <li>7 - Tracing Words</li> <li>8 - Writing Words</li> <li>9 - Matching Mixed up Words</li> <li>10-11 - Color the Same</li> <li>12-13 - Bat Color By Size</li> <li>14 - Count &amp; Color Spider</li> <li>15-20 - Bat Math (Addition, Subtraction, Greater Than/Less Than, Counting)</li> <li>21-22 Dot the B &amp; S</li> <li>23 - Math Matching</li> <li>24-26 - Roll &amp; Count</li> <li>27 - Roll &amp; Count Questions</li> <li>28 - Label Beginning Sound</li> <li>29-30 - Math Questions</li> <li>31 - Bat Writing</li> <li>32 - Spider Statement Writing</li> <li>33-34 - B &amp; S Letter Tracing</li> <li>35-37 - Spider Web Shapes</li> </ul> |
|--------------------------------------------------------------------------------------------------------------------------------------------------------------------------------------------------------------------------------------------------------------------------------------------------------------------------------------------------------------------------------------------------------------------------------------------------------------------------------------------------------------------|------------------------------------------------------------------------------------------------------------------------------------------------------------------------------------------------------------------------------------------------------------------------------------------------------------------------------------------------------------------------------------------------------------------------------------------------------------------------------------------------------------------------------------------------------------------------------------------------------------------------------------------------------------------------------------------------------------------------------------------------------------|
| Part 3                                                                                                                                                                                                                                                                                                                                                                                                                                                                                                             | Tot Pack                                                                                                                                                                                                                                                                                                                                                                                                                                                                                                                                                                                                                                                                                                                                                   |
| <ul> <li>3- Color the Pattern</li> <li>4-5 – Fill in the pattern</li> <li>6-7 – Letter Tiles Spider &amp; Bats</li> <li>8 – Roll &amp; Cover</li> <li>9 – Help Spider Make Some Words</li> </ul>                                                                                                                                                                                                                                                                                                                   | <ul> <li>3-8 - Solid Line Prewriting</li> <li>9-14 - Dashed Line Prewriting</li> <li>15-16 - Which One is Different</li> <li>17 - Cutting Practice</li> <li>18-19 - 2 Part Puzzles</li> <li>20-22 - Color the Spider</li> <li>24 - Matching Cards</li> <li>25-26 - 9 Piece Puzzles</li> <li>27-28 Matching</li> <li>29-30 - Roll &amp; Count</li> <li>31-32 - Shape Tracing</li> </ul>                                                                                                                                                                                                                                                                                                                                                                     |
| Created by Cassie @ 3Dinosaurs.com                                                                                                                                                                                                                                                                                                                                                                                                                                                                                 | 33-36 – Dot the Letter S, W, B M<br>37-38 – Lacing Cards                                                                                                                                                                                                                                                                                                                                                                                                                                                                                                                                                                                                                                                                                                   |