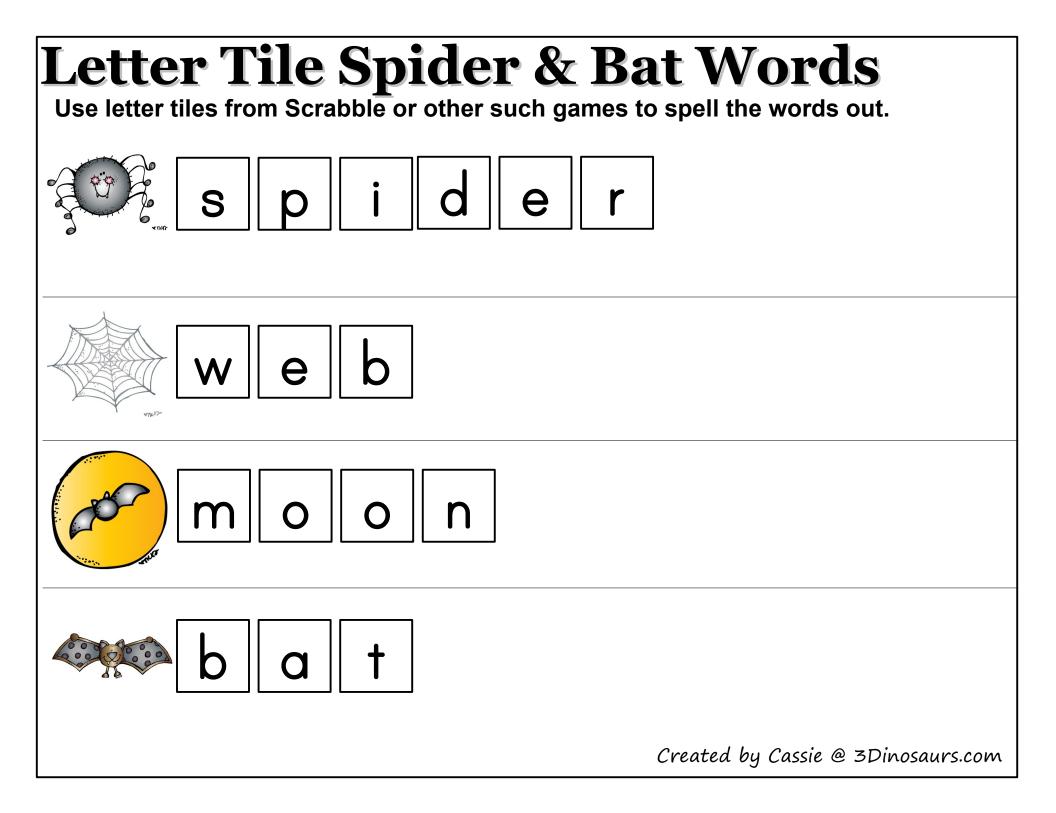

### <u>Part 2</u>

| <ul> <li>3-4 - 3 Part Cards</li> <li>5-6 - What Comes Next?</li> <li>7-8 - Prewriting Practice</li> <li>9-10 - Pattern Cards</li> <li>11-12 - Matching Cards</li> <li>13 - Size Sequencing</li> <li>14-15 - Sorting by Size</li> <li>16-19 - Writing Pages</li> <li>20-23 - Trace &amp; Color</li> <li>24-25 - Cutting Practice</li> <li>26 - Bats 7 Spider Sorting</li> <li>27-30 - 4 part cards</li> <li>31-32 - 10 Part Cards</li> <li>33-34 - Math Clip Cards</li> <li>35 - Coloring Even &amp; Odd</li> </ul> | <ul> <li>3 - Beginning Sound</li> <li>4 - Wall Cards</li> <li>5-6 - Writing Beginning Sounds</li> <li>7 - Tracing Words</li> <li>8 - Writing Words</li> <li>9 - Matching Mixed up Words</li> <li>10-11 - Color the Same</li> <li>12-13 - Bat Color By Size</li> <li>14 - Count &amp; Color Spider</li> <li>15-20 - Bat Math (Addition, Subtraction, Greater Than/Less Than, Counting)</li> <li>21-22 Dot the B &amp; S</li> <li>23 - Math Matching</li> <li>24-26 - Roll &amp; Count</li> <li>27 - Roll &amp; Count Questions</li> <li>28 - Label Beginning Sound</li> <li>29-30 - Math Questions</li> <li>31 - Bat Writing</li> <li>32 - Spider Statement Writing</li> <li>33-34 - B &amp; S Letter Tracing</li> <li>35-37 - Spider Web Shapes</li> </ul> |
|--------------------------------------------------------------------------------------------------------------------------------------------------------------------------------------------------------------------------------------------------------------------------------------------------------------------------------------------------------------------------------------------------------------------------------------------------------------------------------------------------------------------|------------------------------------------------------------------------------------------------------------------------------------------------------------------------------------------------------------------------------------------------------------------------------------------------------------------------------------------------------------------------------------------------------------------------------------------------------------------------------------------------------------------------------------------------------------------------------------------------------------------------------------------------------------------------------------------------------------------------------------------------------------|
| Part 3                                                                                                                                                                                                                                                                                                                                                                                                                                                                                                             | Tot Pack                                                                                                                                                                                                                                                                                                                                                                                                                                                                                                                                                                                                                                                                                                                                                   |
| <ul> <li>3- Color the Pattern</li> <li>4-5 – Fill in the pattern</li> <li>6-7 – Letter Tiles Spider &amp; Bats</li> <li>8 – Roll &amp; Cover</li> <li>9 – Help Spider Make Some Words</li> </ul>                                                                                                                                                                                                                                                                                                                   | <ul> <li>3-8 - Solid Line Prewriting</li> <li>9-14 - Dashed Line Prewriting</li> <li>15-16 - Which One is Different</li> <li>17 - Cutting Practice</li> <li>18-19 - 2 Part Puzzles</li> <li>20-22 - Color the Spider</li> <li>24 - Matching Cards</li> <li>25-26 - 9 Piece Puzzles</li> <li>27-28 Matching</li> <li>29-30 - Roll &amp; Count</li> <li>31-32 - Shape Tracing</li> </ul>                                                                                                                                                                                                                                                                                                                                                                     |
| Created by Cassie @ 3Dinosaurs.com                                                                                                                                                                                                                                                                                                                                                                                                                                                                                 | 33-36 – Dot the Letter S, W, B M<br>37-38 – Lacing Cards                                                                                                                                                                                                                                                                                                                                                                                                                                                                                                                                                                                                                                                                                                   |