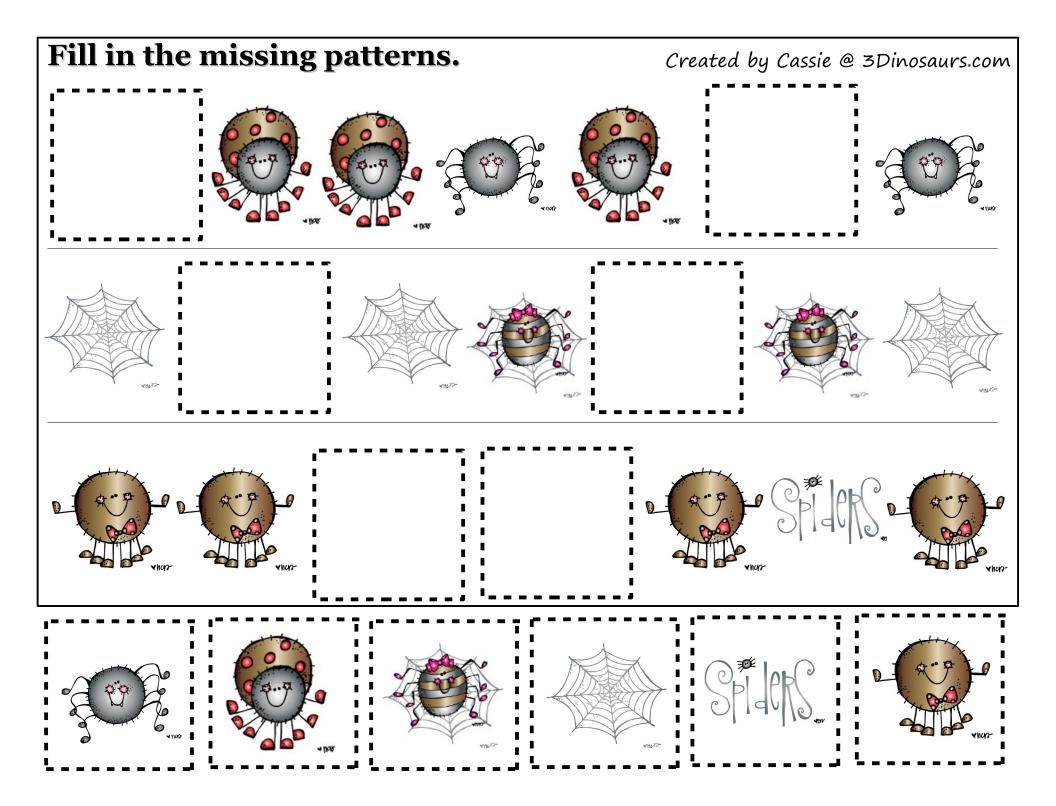

### <u>Part 2</u>

| <ul> <li>3-4 - 3 Part Cards</li> <li>5-6 - What Comes Next?</li> <li>7-8 - Prewriting Practice</li> <li>9-10 - Pattern Cards</li> <li>11-12 - Matching Cards</li> <li>13 - Size Sequencing</li> <li>14-15 - Sorting by Size</li> <li>16-19 - Writing Pages</li> <li>20-23 - Trace &amp; Color</li> <li>24-25 - Cutting Practice</li> <li>26 - Bats 7 Spider Sorting</li> <li>27-30 - 4 part cards</li> <li>31-32 - 10 Part Cards</li> <li>33-34 - Math Clip Cards</li> <li>35 - Coloring Even &amp; Odd</li> </ul> | <ul> <li>3 - Beginning Sound</li> <li>4 - Wall Cards</li> <li>5-6 - Writing Beginning Sounds</li> <li>7 - Tracing Words</li> <li>8 - Writing Words</li> <li>9 - Matching Mixed up Words</li> <li>10-11 - Color the Same</li> <li>12-13 - Bat Color By Size</li> <li>14 - Count &amp; Color Spider</li> <li>15-20 - Bat Math (Addition, Subtraction, Greater Than/Less Than, Counting)</li> <li>21-22 Dot the B &amp; S</li> <li>23 - Math Matching</li> <li>24-26 - Roll &amp; Count</li> <li>27 - Roll &amp; Count Questions</li> <li>28 - Label Beginning Sound</li> <li>29-30 - Math Questions</li> <li>31 - Bat Writing</li> <li>32 - Spider Statement Writing</li> <li>33-34 - B &amp; S Letter Tracing</li> <li>35-37 - Spider Web Shapes</li> </ul> |
|--------------------------------------------------------------------------------------------------------------------------------------------------------------------------------------------------------------------------------------------------------------------------------------------------------------------------------------------------------------------------------------------------------------------------------------------------------------------------------------------------------------------|------------------------------------------------------------------------------------------------------------------------------------------------------------------------------------------------------------------------------------------------------------------------------------------------------------------------------------------------------------------------------------------------------------------------------------------------------------------------------------------------------------------------------------------------------------------------------------------------------------------------------------------------------------------------------------------------------------------------------------------------------------|
| Part 3                                                                                                                                                                                                                                                                                                                                                                                                                                                                                                             | Tot Pack                                                                                                                                                                                                                                                                                                                                                                                                                                                                                                                                                                                                                                                                                                                                                   |
| <ul> <li>3- Color the Pattern</li> <li>4-5 – Fill in the pattern</li> <li>6-7 – Letter Tiles Spider &amp; Bats</li> <li>8 – Roll &amp; Cover</li> <li>9 – Help Spider Make Some Words</li> </ul>                                                                                                                                                                                                                                                                                                                   | <ul> <li>3-8 - Solid Line Prewriting</li> <li>9-14 - Dashed Line Prewriting</li> <li>15-16 - Which One is Different</li> <li>17 - Cutting Practice</li> <li>18-19 - 2 Part Puzzles</li> <li>20-22 - Color the Spider</li> <li>24 - Matching Cards</li> <li>25-26 - 9 Piece Puzzles</li> <li>27-28 Matching</li> <li>29-30 - Roll &amp; Count</li> <li>31-32 - Shape Tracing</li> </ul>                                                                                                                                                                                                                                                                                                                                                                     |
| Created by Cassie @ 3Dinosaurs.com                                                                                                                                                                                                                                                                                                                                                                                                                                                                                 | 33-36 – Dot the Letter S, W, B M<br>37-38 – Lacing Cards                                                                                                                                                                                                                                                                                                                                                                                                                                                                                                                                                                                                                                                                                                   |