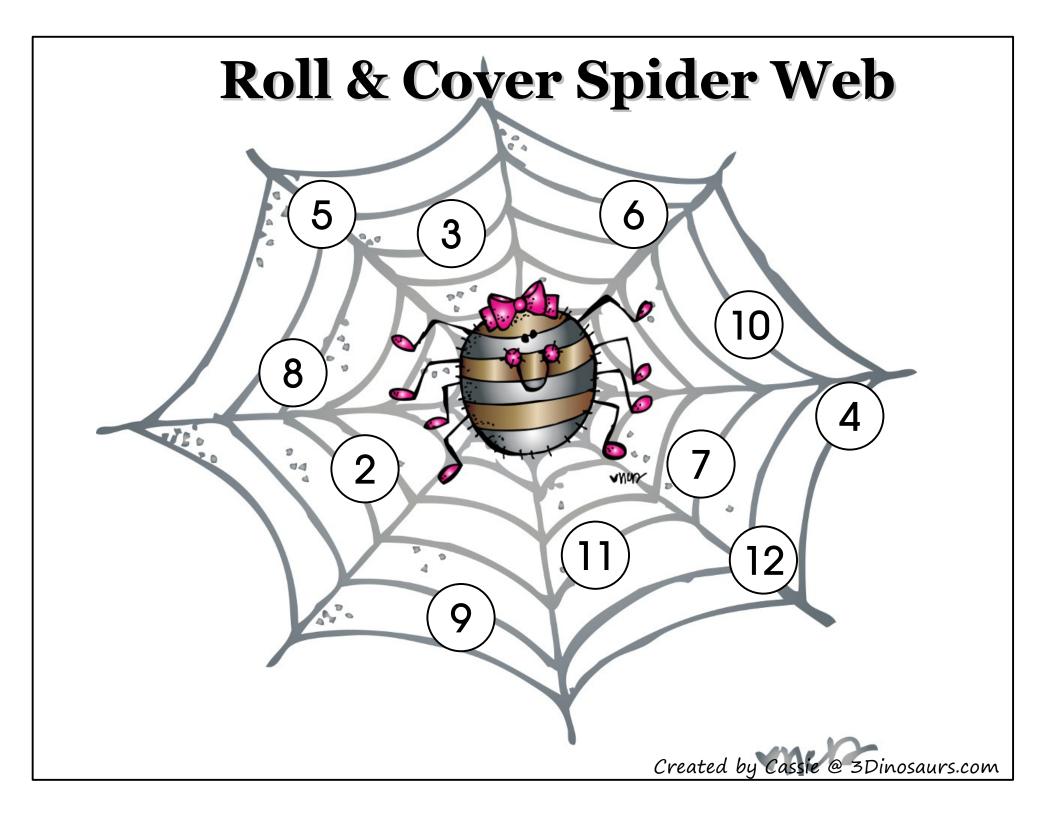

### <u>Part 2</u>

| <ul> <li>3-4 - 3 Part Cards</li> <li>5-6 - What Comes Next?</li> <li>7-8 - Prewriting Practice</li> <li>9-10 - Pattern Cards</li> <li>11-12 - Matching Cards</li> <li>13 - Size Sequencing</li> <li>14-15 - Sorting by Size</li> <li>16-19 - Writing Pages</li> <li>20-23 - Trace &amp; Color</li> <li>24-25 - Cutting Practice</li> <li>26 - Bats 7 Spider Sorting</li> <li>27-30 - 4 part cards</li> <li>31-32 - 10 Part Cards</li> <li>33-34 - Math Clip Cards</li> <li>35 - Coloring Even &amp; Odd</li> </ul> | <ul> <li>3 - Beginning Sound</li> <li>4 - Wall Cards</li> <li>5-6 - Writing Beginning Sounds</li> <li>7 - Tracing Words</li> <li>8 - Writing Words</li> <li>9 - Matching Mixed up Words</li> <li>10-11 - Color the Same</li> <li>12-13 - Bat Color By Size</li> <li>14 - Count &amp; Color Spider</li> <li>15-20 - Bat Math (Addition, Subtraction, Greater Than/Less Than, Counting)</li> <li>21-22 Dot the B &amp; S</li> <li>23 - Math Matching</li> <li>24-26 - Roll &amp; Count</li> <li>27 - Roll &amp; Count Questions</li> <li>28 - Label Beginning Sound</li> <li>29-30 - Math Questions</li> <li>31 - Bat Writing</li> <li>32 - Spider Statement Writing</li> <li>33-34 - B &amp; S Letter Tracing</li> <li>35-37 - Spider Web Shapes</li> </ul> |
|--------------------------------------------------------------------------------------------------------------------------------------------------------------------------------------------------------------------------------------------------------------------------------------------------------------------------------------------------------------------------------------------------------------------------------------------------------------------------------------------------------------------|------------------------------------------------------------------------------------------------------------------------------------------------------------------------------------------------------------------------------------------------------------------------------------------------------------------------------------------------------------------------------------------------------------------------------------------------------------------------------------------------------------------------------------------------------------------------------------------------------------------------------------------------------------------------------------------------------------------------------------------------------------|
| Part 3                                                                                                                                                                                                                                                                                                                                                                                                                                                                                                             | Tot Pack                                                                                                                                                                                                                                                                                                                                                                                                                                                                                                                                                                                                                                                                                                                                                   |
| <ul> <li>3- Color the Pattern</li> <li>4-5 – Fill in the pattern</li> <li>6-7 – Letter Tiles Spider &amp; Bats</li> <li>8 – Roll &amp; Cover</li> <li>9 – Help Spider Make Some Words</li> </ul>                                                                                                                                                                                                                                                                                                                   | <ul> <li>3-8 - Solid Line Prewriting</li> <li>9-14 - Dashed Line Prewriting</li> <li>15-16 - Which One is Different</li> <li>17 - Cutting Practice</li> <li>18-19 - 2 Part Puzzles</li> <li>20-22 - Color the Spider</li> <li>24 - Matching Cards</li> <li>25-26 - 9 Piece Puzzles</li> <li>27-28 Matching</li> <li>29-30 - Roll &amp; Count</li> <li>31-32 - Shape Tracing</li> </ul>                                                                                                                                                                                                                                                                                                                                                                     |
| Created by Cassie @ 3Dinosaurs.com                                                                                                                                                                                                                                                                                                                                                                                                                                                                                 | 33-36 – Dot the Letter S, W, B M<br>37-38 – Lacing Cards                                                                                                                                                                                                                                                                                                                                                                                                                                                                                                                                                                                                                                                                                                   |