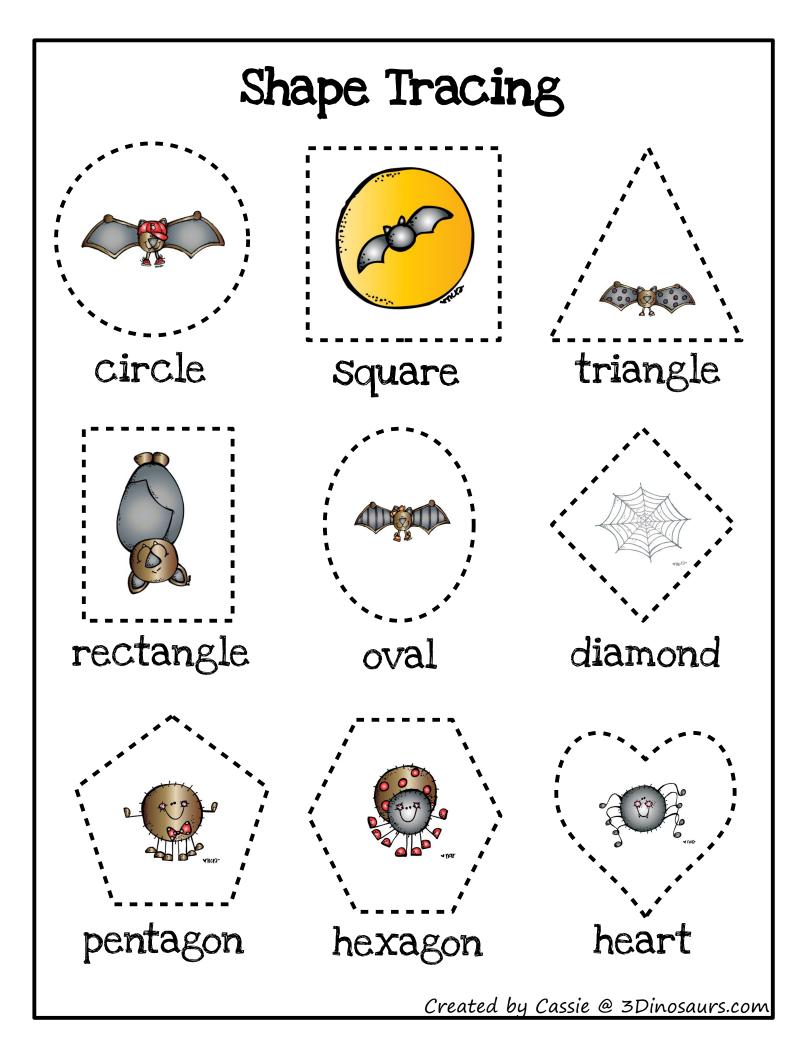

### <u> Part 3</u>

3- Color the Pattern
4-5 – Fill in the pattern
6-7 – Letter Tiles Spider & Bats
8 – Roll & Cover
9 – Help Spider Make Some Words

- <u>Tot Pack</u>
- 3-8 Solid Line Prewriting
  9-14 Dashed Line Prewriting
  15-16 Which One is Different
  17 Cutting Practice
  18-19 2 Part Puzzles
  20-22 Color the Spider
  24 Matching Cards
  25-26 9 Piece Puzzles
  27-28 Matching
  29-30 Roll & Count
  31-32 Shape Tracing
  33-36 Dot the Letter S, W, B M
  37-38 Lacing Cards