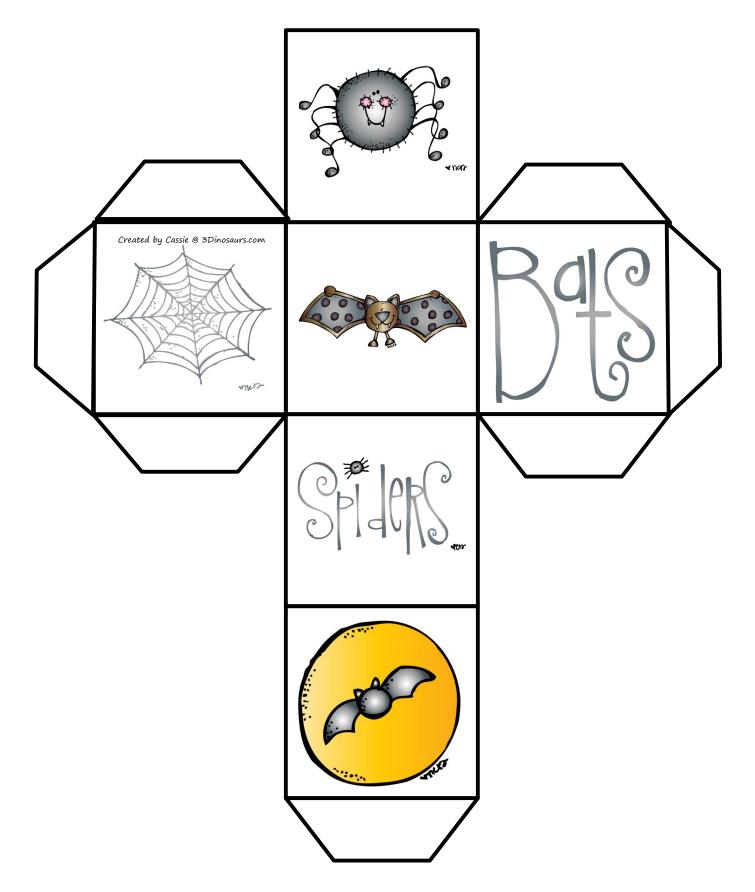

# **Bat Matching** Created by Cassie @ 3Dinosaurs.com

Cut out and fold to make a die.

Created by Cassie @ 3Dinosaurs.com