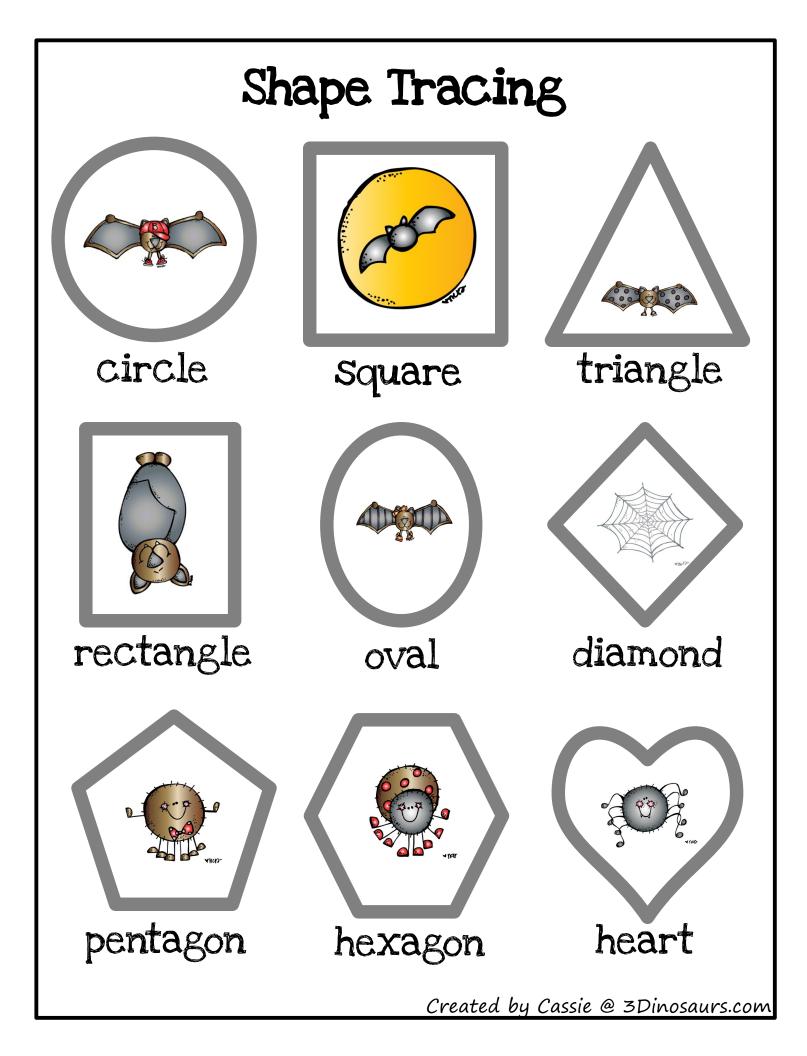

### <u> Part 3</u>

3- Color the Pattern
4-5 – Fill in the pattern
6-7 – Letter Tiles Spider & Bats
8 – Roll & Cover
9 – Help Spider Make Some Words

- <u>Tot Pack</u>
- 3-8 Solid Line Prewriting
  9-14 Dashed Line Prewriting
  15-16 Which One is Different
  17 Cutting Practice
  18-19 2 Part Puzzles
  20-22 Color the Spider
  24 Matching Cards
  25-26 9 Piece Puzzles
  27-28 Matching
  29-30 Roll & Count
  31-32 Shape Tracing
  33-36 Dot the Letter S, W, B M
  37-38 Lacing Cards