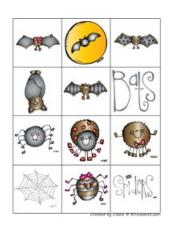

# **Matching Cards**

On the following pages print it out twice. You can cut up both and use as matching cards. Or leave one as is and let child match the cards to the sheet.