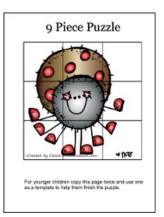

# 9 Piece Puzzle

On the last page for younger children copy this page twice and use one as a template to help them finish the puzzle.

Created by Cassie @ 3Dinosaurs.com

Created by Cassie @ 3Dinosaurs.com

For younger children copy this page twice and use one as a template to help them finish the puzzle.

For younger children copy this page twice and use one as a template to help them finish the puzzle.