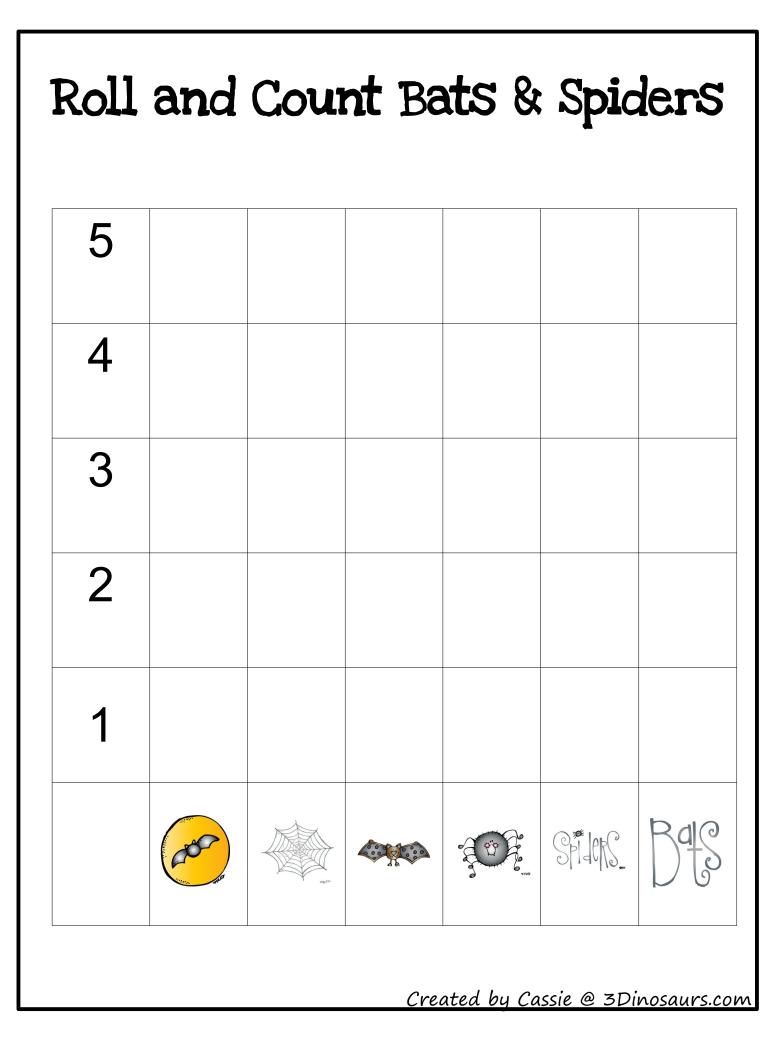

### <u> Part 3</u>

3- Color the Pattern
4-5 – Fill in the pattern
6-7 – Letter Tiles Spider & Bats
8 – Roll & Cover
9 – Help Spider Make Some Words

- <u>Tot Pack</u>
- 3-8 Solid Line Prewriting
  9-14 Dashed Line Prewriting
  15-16 Which One is Different
  17 Cutting Practice
  18-19 2 Part Puzzles
  20-22 Color the Spider
  24 Matching Cards
  25-26 9 Piece Puzzles
  27-28 Matching
  29-30 Roll & Count
  31-32 Shape Tracing
  33-36 Dot the Letter S, W, B M
  37-38 Lacing Cards