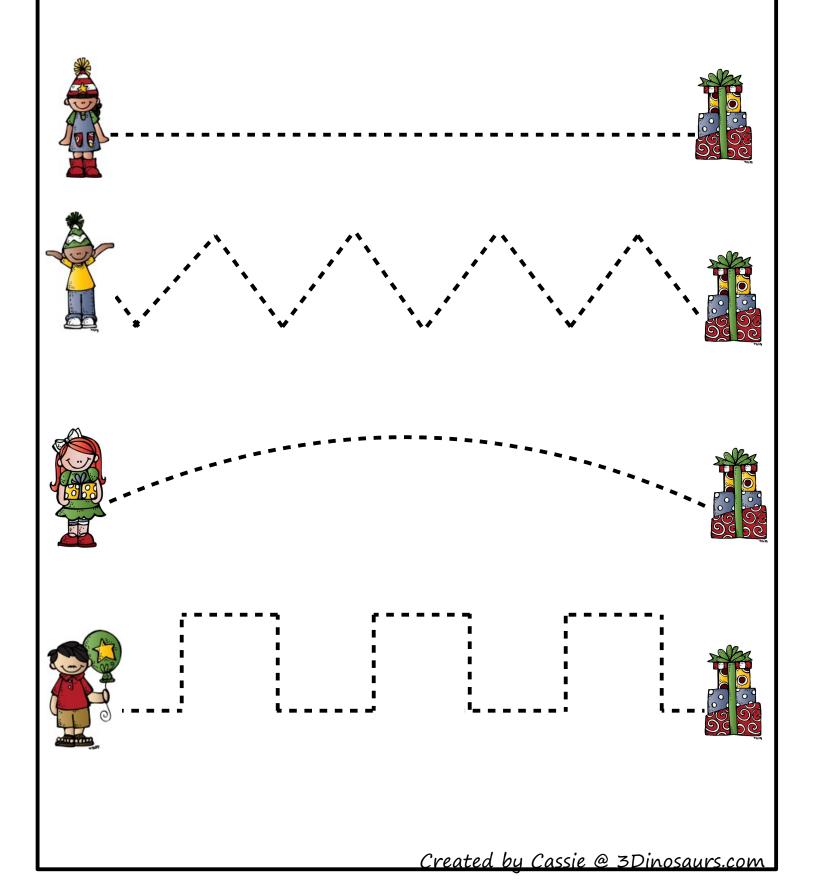

# **Prewriting Practice**

# **Prewriting Practice**

Created by Cassie @ 3Dinosaurs.com

Created by Cassie @ 3Dinosaurs.com

Created by Cassie @ 3Dinosaurs.com

Color all the letter Bb's.

| $   \left( \begin{array}{ccc}                                   $ | $\begin{pmatrix} k \\ p \end{pmatrix}$                                                |
|-------------------------------------------------------------------|---------------------------------------------------------------------------------------|
| $\bigcirc$ $\bigcirc$ $\bigcirc$ $\bigcirc$ $\bigcirc$ $\bigcirc$ | $\begin{array}{cccccccccccccccccccccccccccccccccccc$                                  |
| (b) (f)                                                           | $\begin{pmatrix} \mathbf{v} \end{pmatrix}$ $\begin{pmatrix} \mathbf{b} \end{pmatrix}$ |
| (b) (B) (                                                         | $ \begin{array}{cccccccccccccccccccccccccccccccccccc$                                 |
| (p) (j) (p) (l                                                    | Created by Cassie @ 3Dinosaurs.com                                                    |