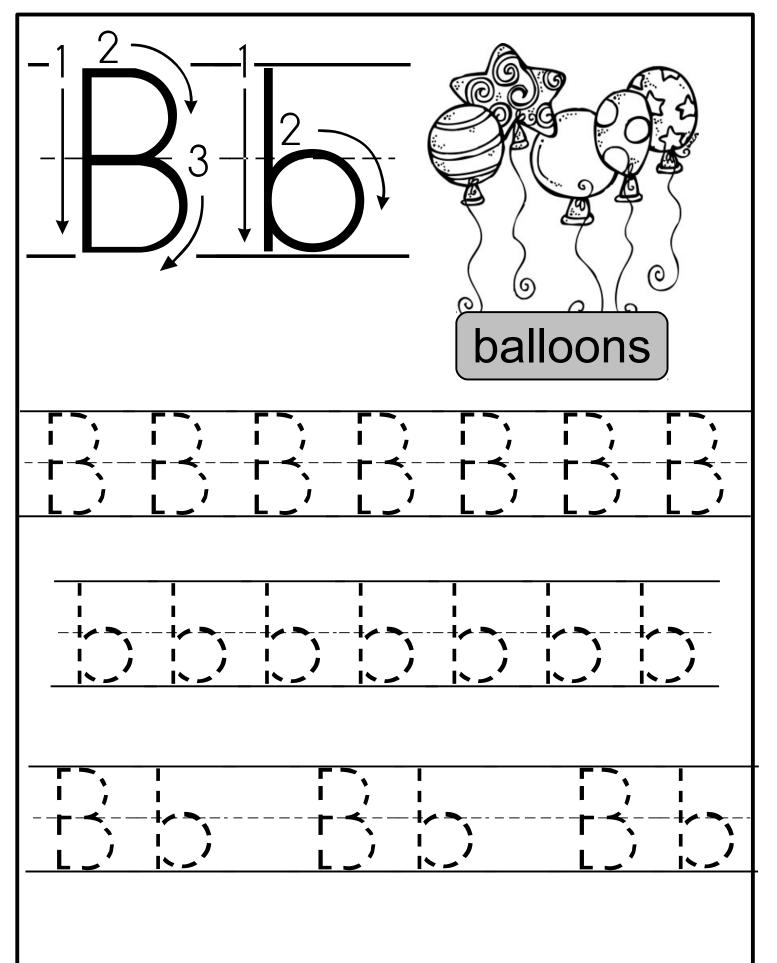

17-20 – 10 Piece Puzzles

21-22 - Color Matching

23-24 - Dot the C & B

25-26 - Trace C & B

25 - 9 Piece Puzzle

26-28 - Matching Pagaes

29-30 - Roll and Count

31-32 - Shape Tracing

33-35 – Dot the letters: C, B, G

36 – Lacing Card

gifts

balloons