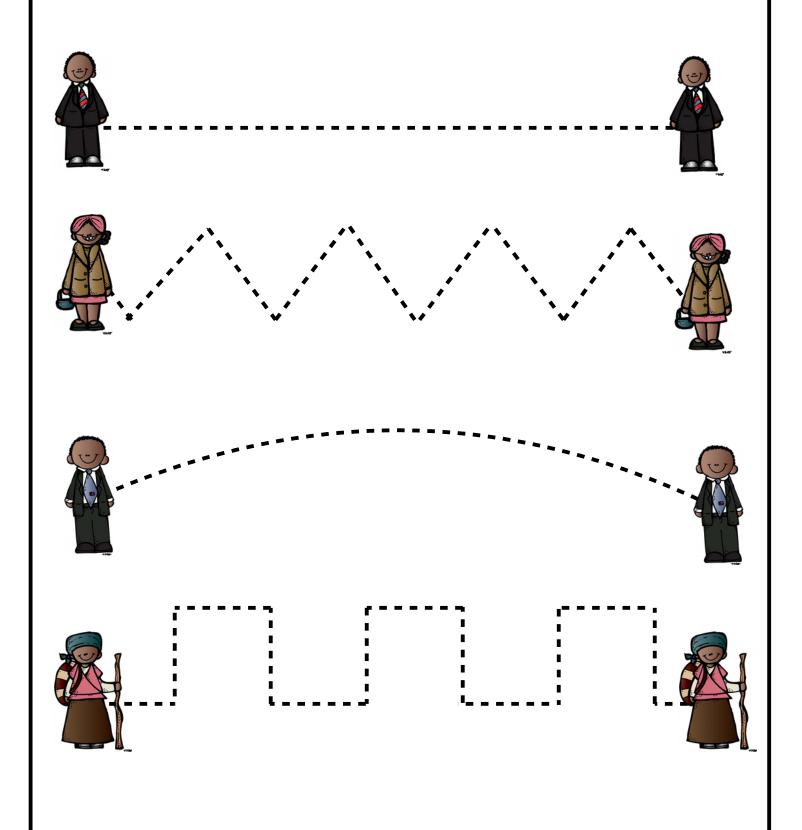

xt?

8 - Prewriting Practice

9 - Pattern Cards

10 - Matching Cards

11-12 – Size Sorting

13-18 - Beginning Sound Coloring & Trace

19-20 - 6 Piece Puzzles

21 - 1 to 10 Puzzles

### Part 2

3-8 – Describe the Person 9-14 – Write a Sentence About the Person





## Barack Obama

## Lyda D Newman



Martin Luther King Jr.



**Rosa Parks** 

Created by Cassie @ 3Dinosaurs.com



## Barack Obama



Lyda D Newman

Created by Cassie @ 3Dinosaurs.com



Martin Luther King Jr.

Created by Cassie @ 3Dinosaurs.com



**Rosa Parks** 



**Harriet Tubman** 

## Bessie Coleman



Bessie Coleman



**Harriet Tubman** 

## Which One is Different?



















































# What comes Next?



























































# **Prewriting Practice**





Created by Cassie @ 3Dinosaurs.com



Created by Cassie @ 3Dinosaurs.com

# Size Sorting



|                                  | Small Medium |
|----------------------------------|--------------|
| eated by Cassie @ 3Dinosaurs.com | Large        |