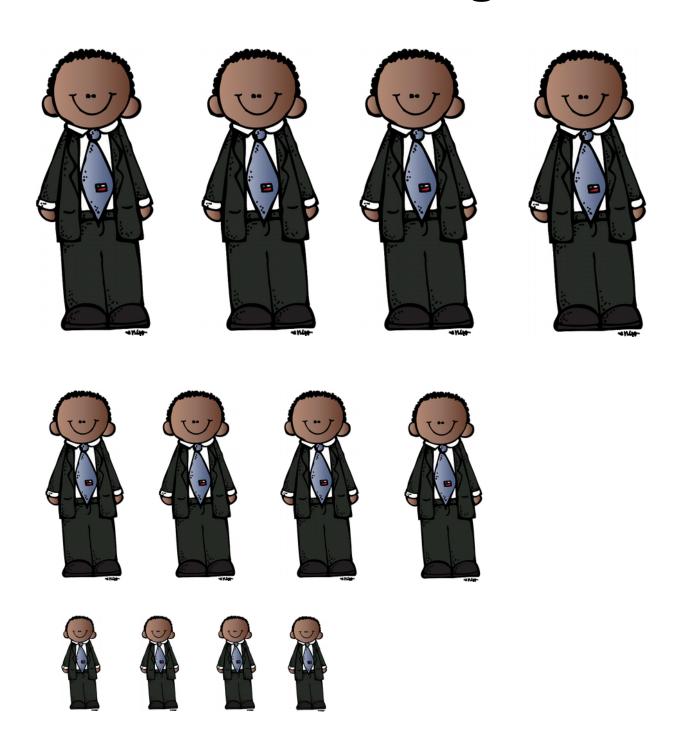

# Size Sorting

|                                  | Small Medium |
|----------------------------------|--------------|
| eated by Cassie @ 3Dinosaurs.com | Large        |