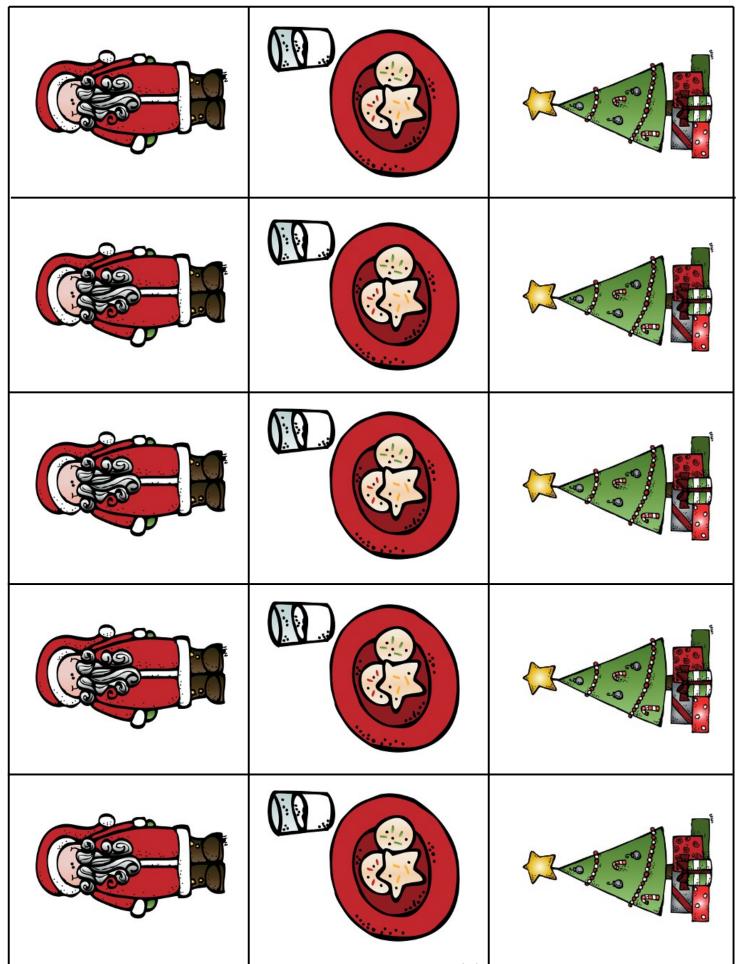

### <u>Part 1</u>

3-6 - 3 Part Cards 7-8 - Which One Is Different 9 - What Comes Next? 10-11 - Prewriting Practice 12- Pattern Cards 13-14 – Matching Cards 15-21 – 4 Piece Puzzles 22-25 – 10 Piece Puzzles 26-27 – Unscramble the Word 28 – Label Begging Sound 29-30 - Christmas Writing 31-32 – Mixed up Christmas Sentences 33-35 – Letter Writing C, H, S 36 - Color Addition 37-40 Christmas Acrostic Poems 41-46 – Math pages (Addition, Subtraction, Greater Than/Less than, Counting)