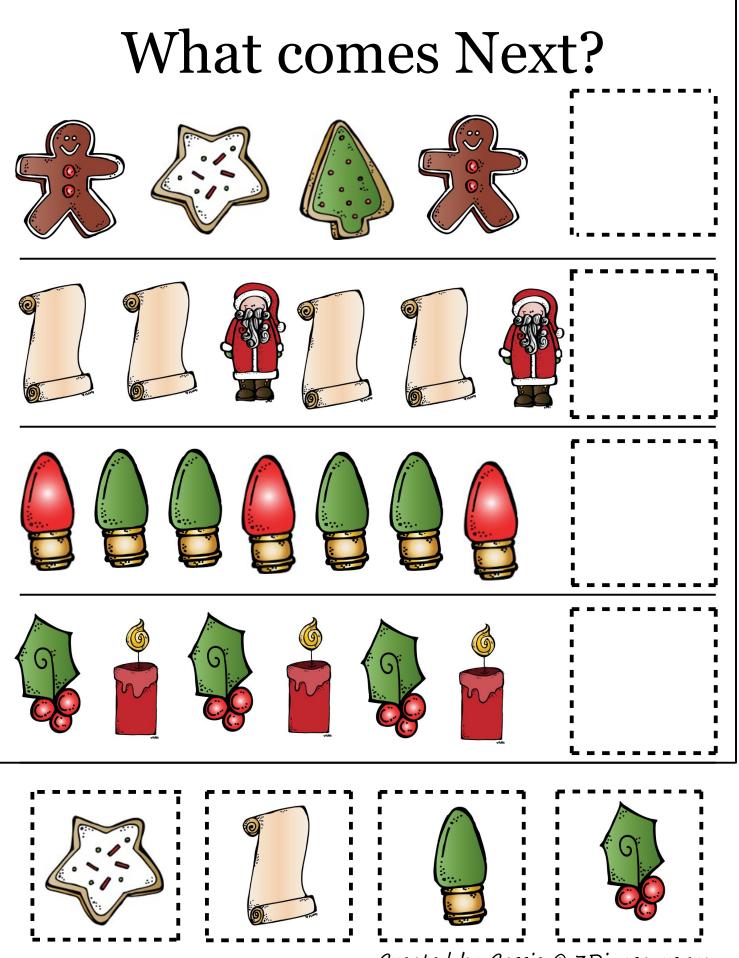

### <u>Part 1</u>

3-6 - 3 Part Cards 7-8 - Which One Is Different 9 - What Comes Next? 10-11 - Prewriting Practice 12- Pattern Cards 13-14 – Matching Cards 15-21 – 4 Piece Puzzles 22-25 – 10 Piece Puzzles 26-27 – Unscramble the Word 28 – Label Begging Sound 29-30 - Christmas Writing 31-32 – Mixed up Christmas Sentences 33-35 – Letter Writing C, H, S 36 - Color Addition 37-40 Christmas Acrostic Poems 41-46 – Math pages (Addition, Subtraction, Greater Than/Less than, Counting)