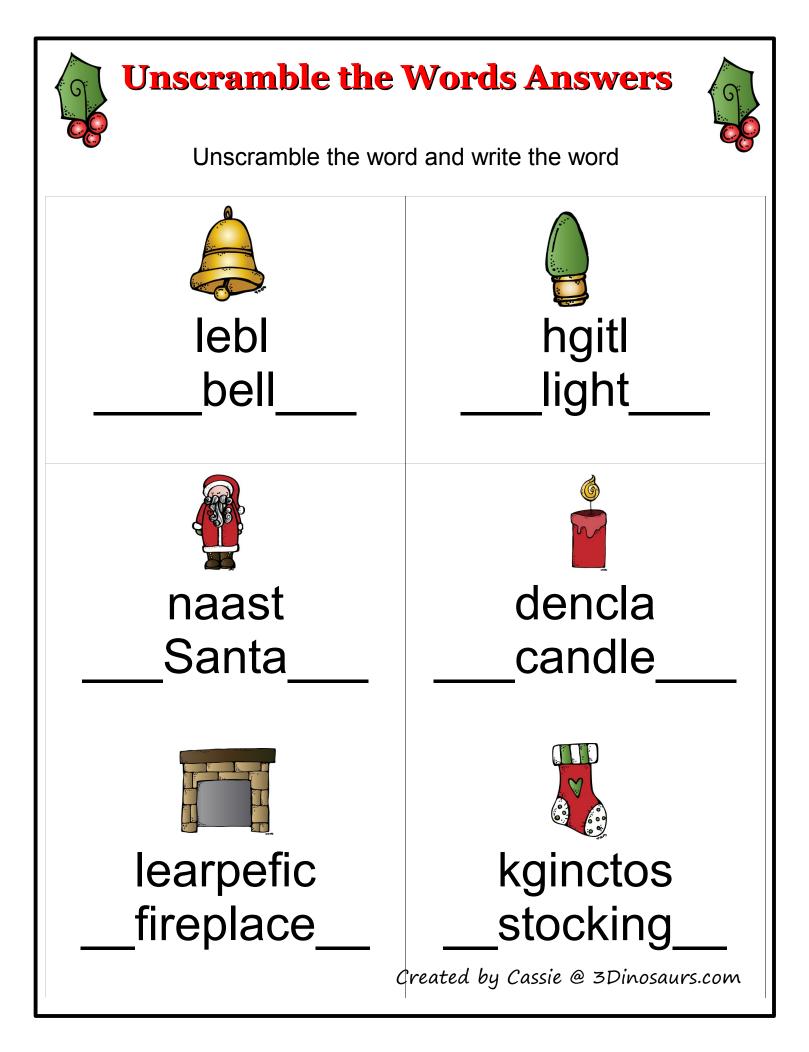

### <u>Part 1</u>

3-6 - 3 Part Cards 7-8 - Which One Is Different 9 - What Comes Next? 10-11 - Prewriting Practice 12- Pattern Cards 13-14 – Matching Cards 15-21 – 4 Piece Puzzles 22-25 – 10 Piece Puzzles 26-27 – Unscramble the Word 28 – Label Begging Sound 29-30 - Christmas Writing 31-32 – Mixed up Christmas Sentences 33-35 – Letter Writing C, H, S 36 - Color Addition 37-40 Christmas Acrostic Poems 41-46 – Math pages (Addition, Subtraction, Greater Than/Less than, Counting)