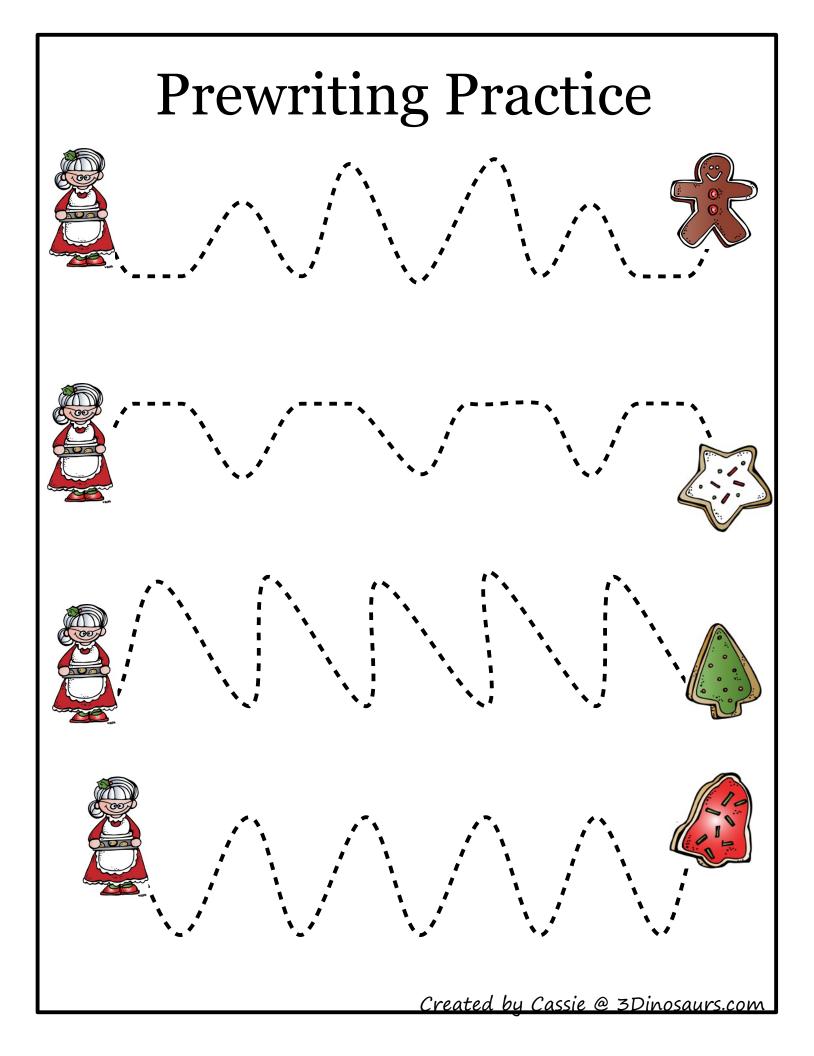

### <u>Part 1</u>

3-6 - 3 Part Cards 7-8 - Which One Is Different 9 - What Comes Next? 10-11 - Prewriting Practice 12- Pattern Cards 13-14 – Matching Cards 15-21 – 4 Piece Puzzles 22-25 – 10 Piece Puzzles 26-27 – Unscramble the Word 28 – Label Begging Sound 29-30 - Christmas Writing 31-32 – Mixed up Christmas Sentences 33-35 – Letter Writing C, H, S 36 - Color Addition 37-40 Christmas Acrostic Poems 41-46 – Math pages (Addition, Subtraction, Greater Than/Less than, Counting)