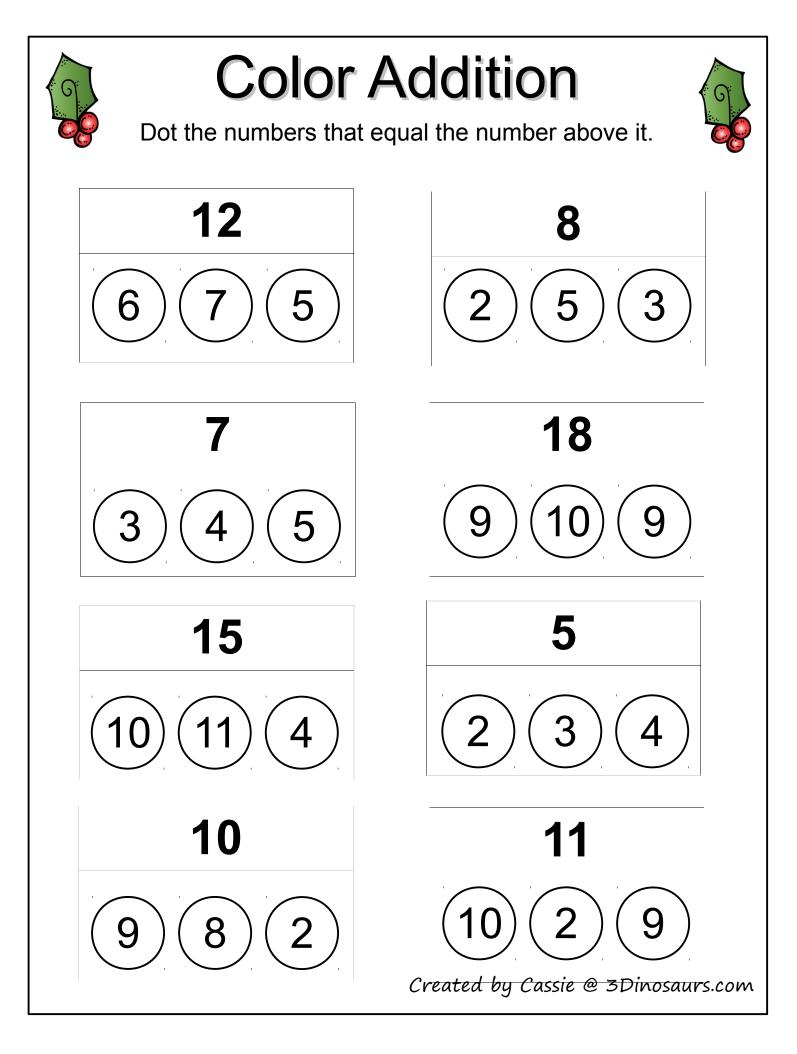

### <u>Part 1</u>

3-6 - 3 Part Cards 7-8 - Which One Is Different 9 - What Comes Next? 10-11 - Prewriting Practice 12- Pattern Cards 13-14 – Matching Cards 15-21 – 4 Piece Puzzles 22-25 – 10 Piece Puzzles 26-27 – Unscramble the Word 28 – Label Begging Sound 29-30 - Christmas Writing 31-32 – Mixed up Christmas Sentences 33-35 – Letter Writing C, H, S 36 - Color Addition 37-40 Christmas Acrostic Poems 41-46 – Math pages (Addition, Subtraction, Greater Than/Less than, Counting)