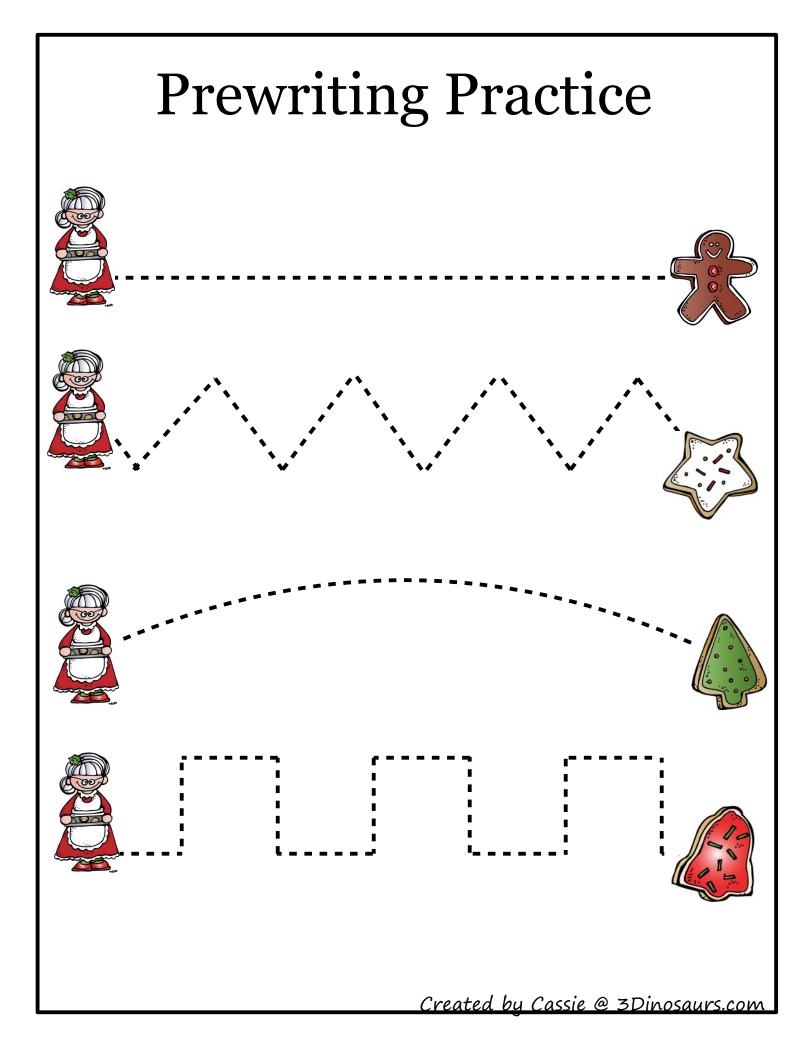

### <u>Part 1</u>

3-6 - 3 Part Cards 7-8 - Which One Is Different 9 - What Comes Next? 10-11 - Prewriting Practice 12- Pattern Cards 13-14 – Matching Cards 15-21 – 4 Piece Puzzles 22-25 – 10 Piece Puzzles 26-27 – Unscramble the Word 28 – Label Begging Sound 29-30 - Christmas Writing 31-32 – Mixed up Christmas Sentences 33-35 – Letter Writing C, H, S 36 - Color Addition 37-40 Christmas Acrostic Poems 41-46 – Math pages (Addition, Subtraction, Greater Than/Less than, Counting)