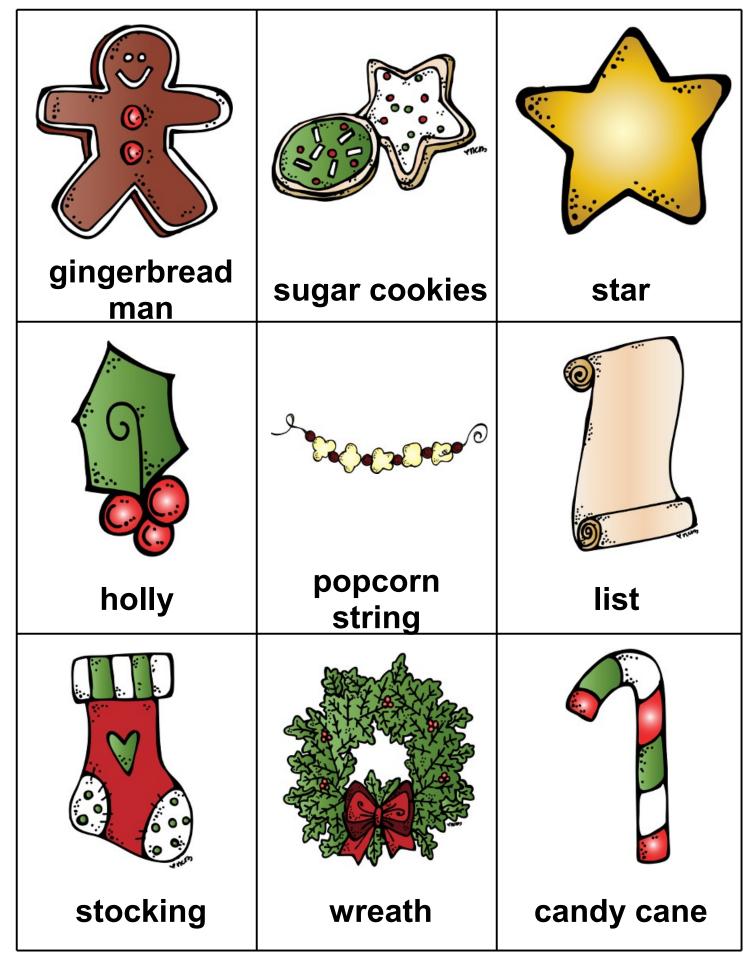

### <u>Part 1</u>

3-6 - 3 Part Cards 7-8 - Which One Is Different 9 - What Comes Next? 10-11 - Prewriting Practice 12- Pattern Cards 13-14 – Matching Cards 15-21 – 4 Piece Puzzles 22-25 – 10 Piece Puzzles 26-27 – Unscramble the Word 28 – Label Begging Sound 29-30 - Christmas Writing 31-32 – Mixed up Christmas Sentences 33-35 – Letter Writing C, H, S 36 - Color Addition 37-40 Christmas Acrostic Poems 41-46 – Math pages (Addition, Subtraction, Greater Than/Less than, Counting)