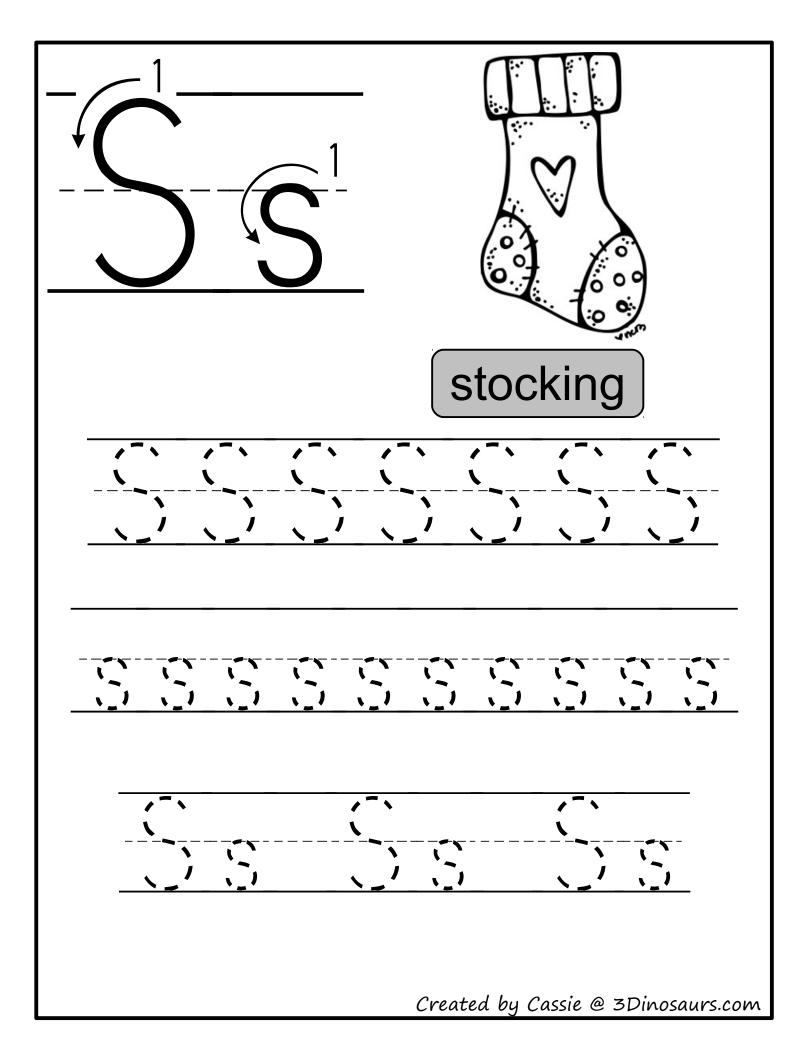

### <u>Part 1</u>

3-6 - 3 Part Cards 7-8 - Which One Is Different 9 - What Comes Next? 10-11 - Prewriting Practice 12- Pattern Cards 13-14 – Matching Cards 15-21 – 4 Piece Puzzles 22-25 – 10 Piece Puzzles 26-27 – Unscramble the Word 28 – Label Begging Sound 29-30 - Christmas Writing 31-32 – Mixed up Christmas Sentences 33-35 – Letter Writing C, H, S 36 - Color Addition 37-40 Christmas Acrostic Poems 41-46 – Math pages (Addition, Subtraction, Greater Than/Less than, Counting)