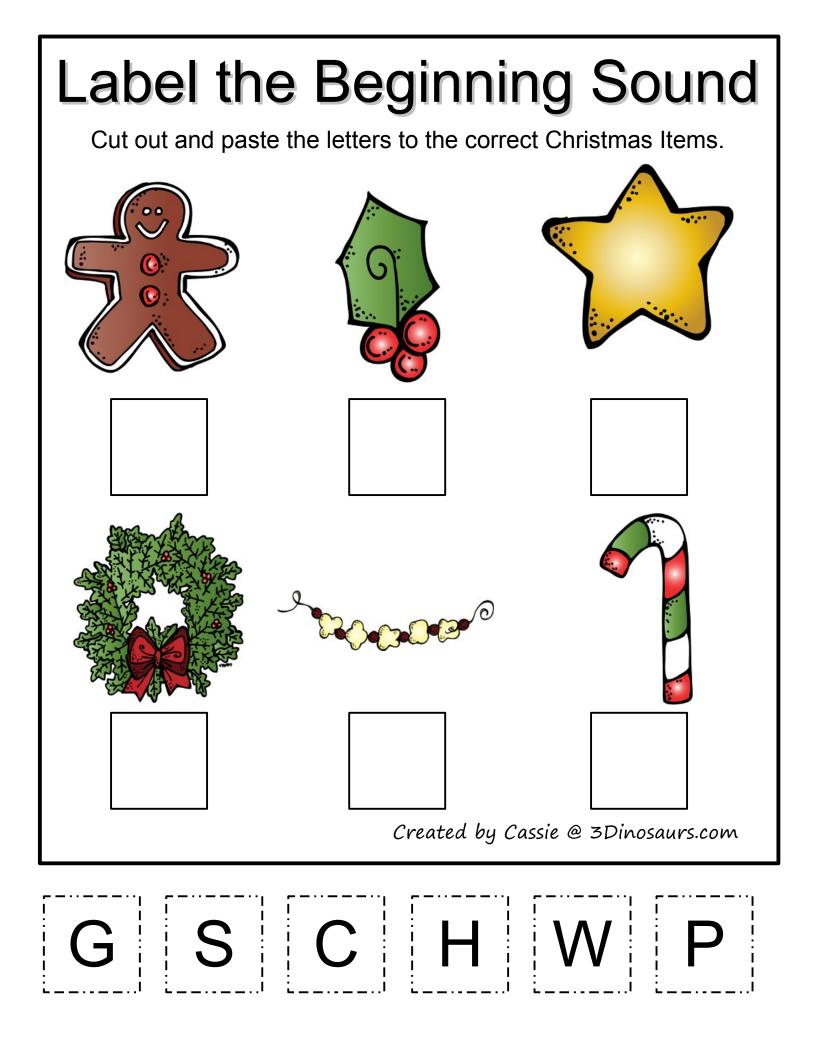

### <u>Part 1</u>

3-6 - 3 Part Cards 7-8 - Which One Is Different 9 - What Comes Next? 10-11 - Prewriting Practice 12- Pattern Cards 13-14 – Matching Cards 15-21 – 4 Piece Puzzles 22-25 – 10 Piece Puzzles 26-27 – Unscramble the Word 28 – Label Begging Sound 29-30 - Christmas Writing 31-32 – Mixed up Christmas Sentences 33-35 – Letter Writing C, H, S 36 - Color Addition 37-40 Christmas Acrostic Poems 41-46 – Math pages (Addition, Subtraction, Greater Than/Less than, Counting)