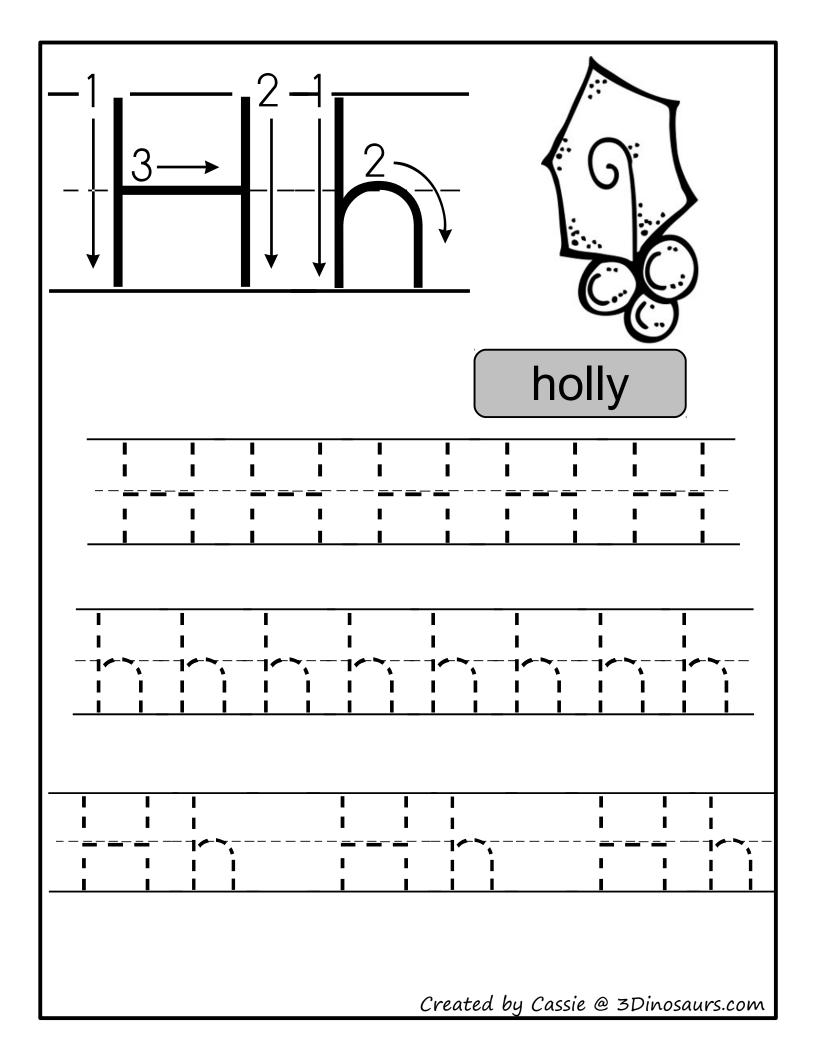

### <u>Part 1</u>

3-6 - 3 Part Cards 7-8 - Which One Is Different 9 - What Comes Next? 10-11 - Prewriting Practice 12- Pattern Cards 13-14 – Matching Cards 15-21 – 4 Piece Puzzles 22-25 – 10 Piece Puzzles 26-27 – Unscramble the Word 28 – Label Begging Sound 29-30 - Christmas Writing 31-32 – Mixed up Christmas Sentences 33-35 – Letter Writing C, H, S 36 - Color Addition 37-40 Christmas Acrostic Poems 41-46 – Math pages (Addition, Subtraction, Greater Than/Less than, Counting)