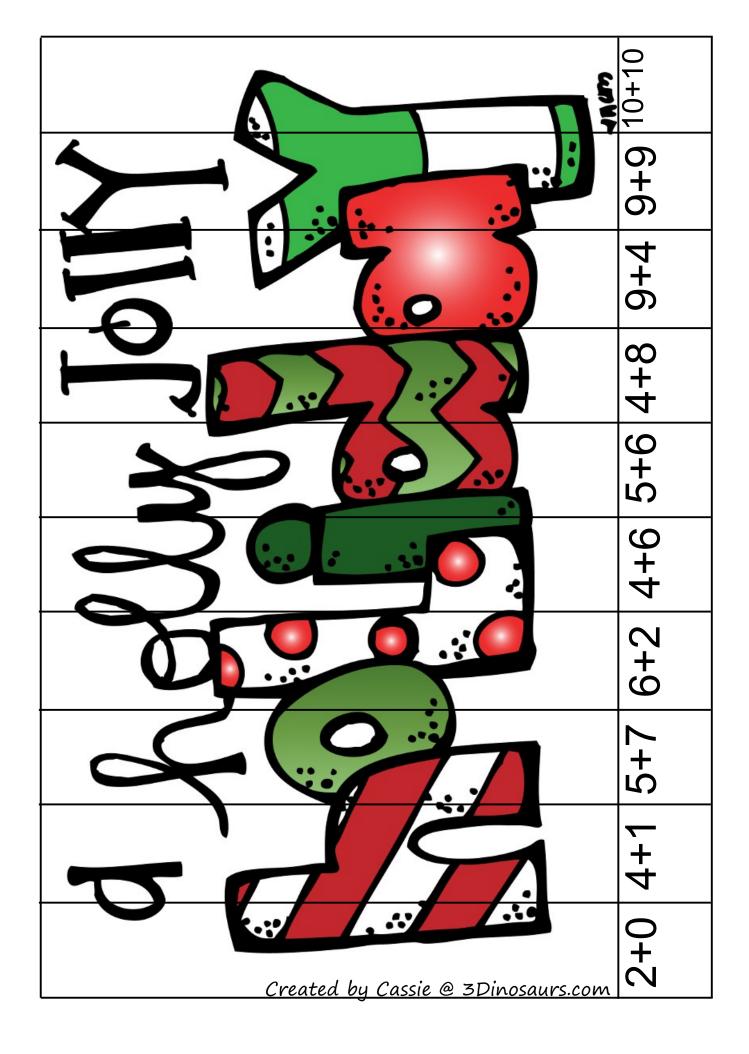

### <u>Part 1</u>

3-6 - 3 Part Cards 7-8 - Which One Is Different 9 - What Comes Next? 10-11 - Prewriting Practice 12- Pattern Cards 13-14 – Matching Cards 15-21 – 4 Piece Puzzles 22-25 – 10 Piece Puzzles 26-27 – Unscramble the Word 28 – Label Begging Sound 29-30 - Christmas Writing 31-32 – Mixed up Christmas Sentences 33-35 – Letter Writing C, H, S 36 - Color Addition 37-40 Christmas Acrostic Poems 41-46 – Math pages (Addition, Subtraction, Greater Than/Less than, Counting)