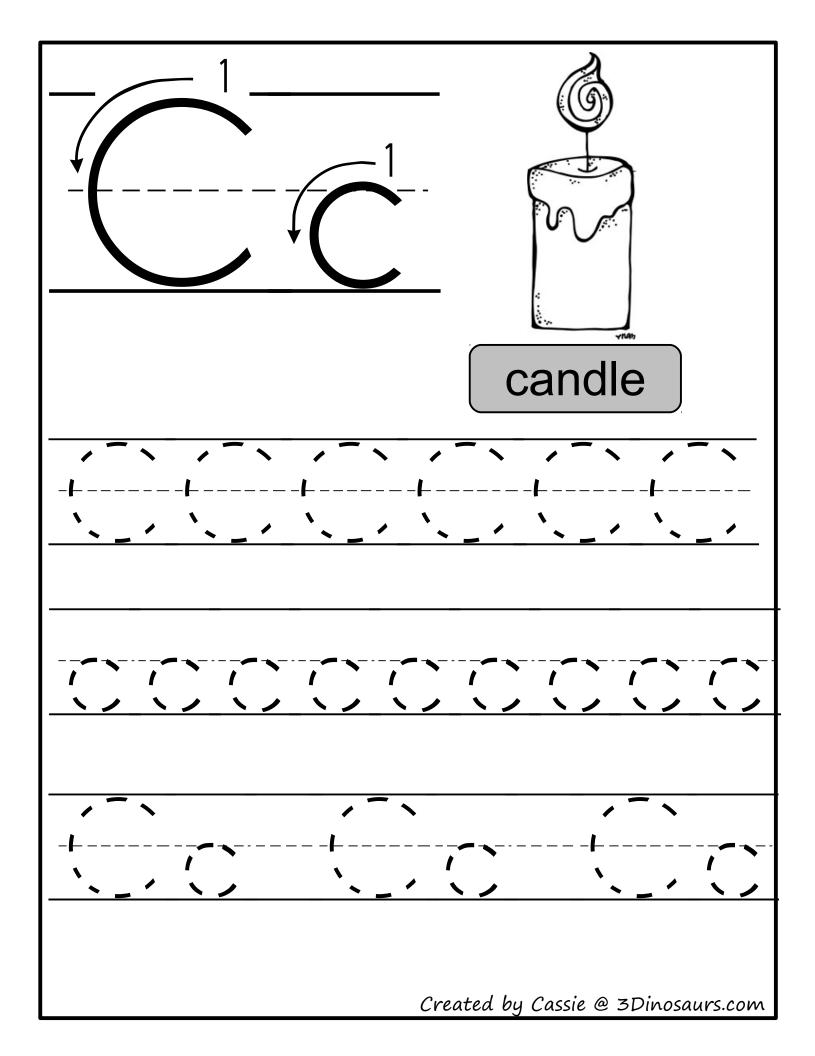

### <u>Part 1</u>

3-6 - 3 Part Cards 7-8 - Which One Is Different 9 - What Comes Next? 10-11 - Prewriting Practice 12- Pattern Cards 13-14 – Matching Cards 15-21 – 4 Piece Puzzles 22-25 – 10 Piece Puzzles 26-27 – Unscramble the Word 28 – Label Begging Sound 29-30 - Christmas Writing 31-32 – Mixed up Christmas Sentences 33-35 – Letter Writing C, H, S 36 - Color Addition 37-40 Christmas Acrostic Poems 41-46 – Math pages (Addition, Subtraction, Greater Than/Less than, Counting)