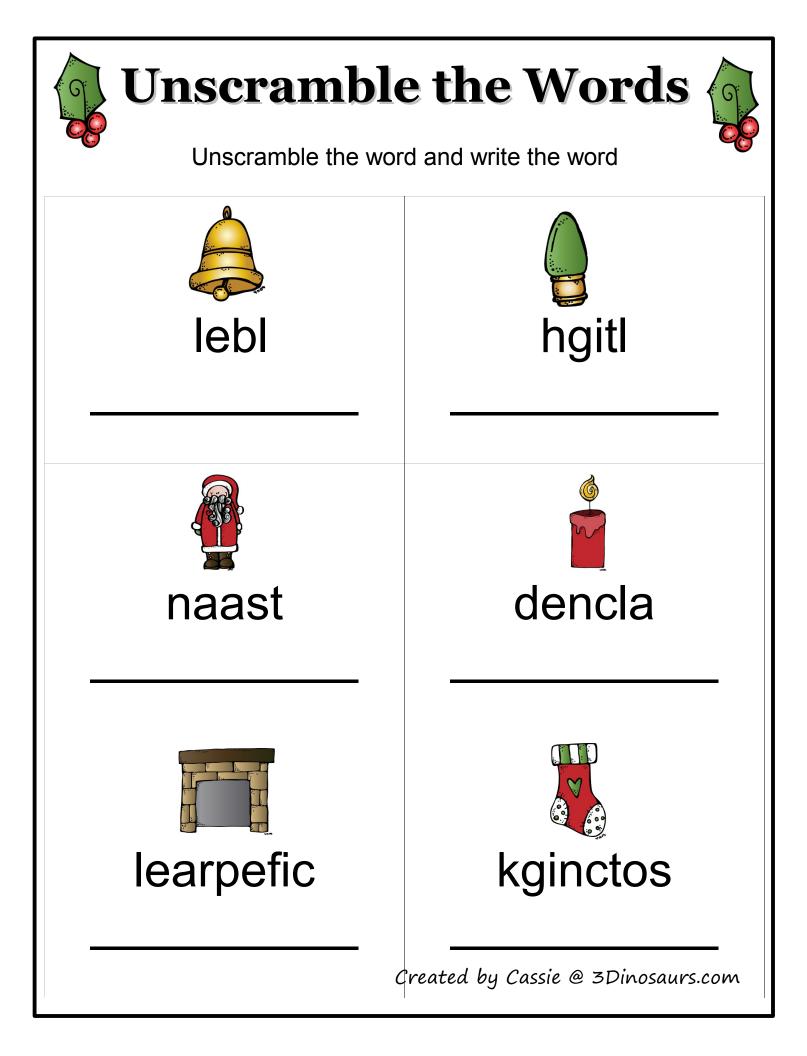

### <u>Part 1</u>

3-6 - 3 Part Cards 7-8 - Which One Is Different 9 - What Comes Next? 10-11 - Prewriting Practice 12- Pattern Cards 13-14 – Matching Cards 15-21 – 4 Piece Puzzles 22-25 – 10 Piece Puzzles 26-27 – Unscramble the Word 28 – Label Begging Sound 29-30 - Christmas Writing 31-32 – Mixed up Christmas Sentences 33-35 – Letter Writing C, H, S 36 - Color Addition 37-40 Christmas Acrostic Poems 41-46 – Math pages (Addition, Subtraction, Greater Than/Less than, Counting)