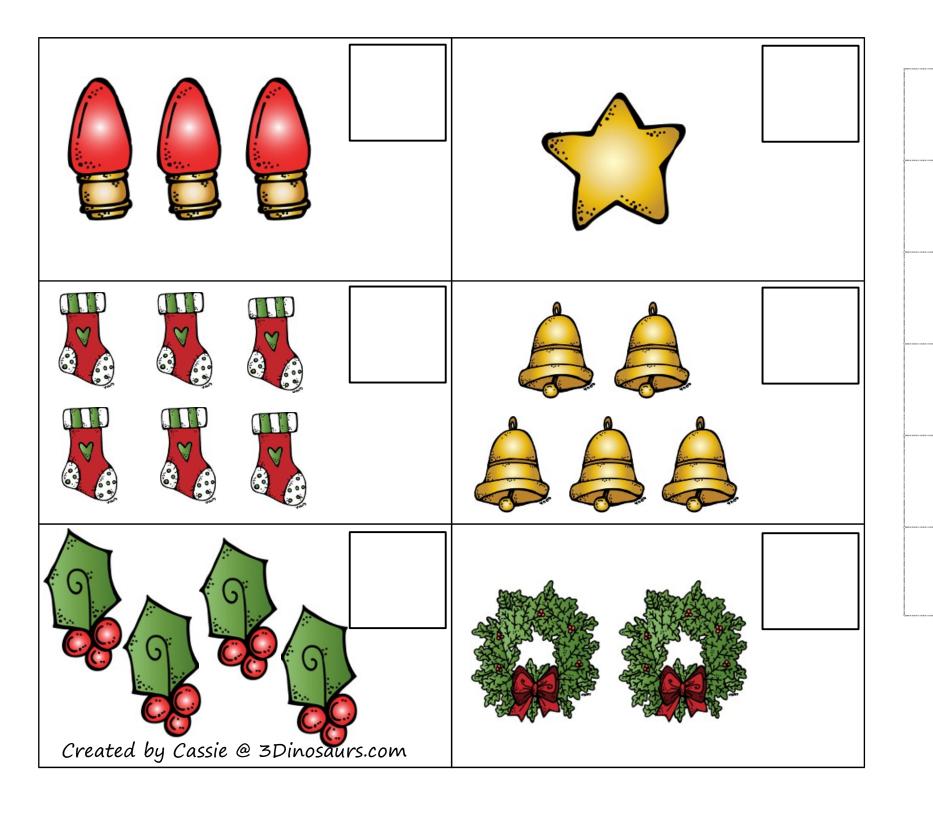

### Part 2

3-4 – Begging Sounds

5-8 – Wall Cards

9-16 – Trace Begging Sounds

17-20 - Tracing Word

21-24 – Write Word

25 - Color Stocking by Size

26 - Coloring Lights Even & Odd

27 - Count and Color

28-32 – Dot the ABC & Numbers

33-34 – Get Rid of the Extra Letter

35-41 – Roll & Count with Tally & Questions

42-44 – Fill in the Missing Numbers

45-46 – Stocking & Candy Cane Color by