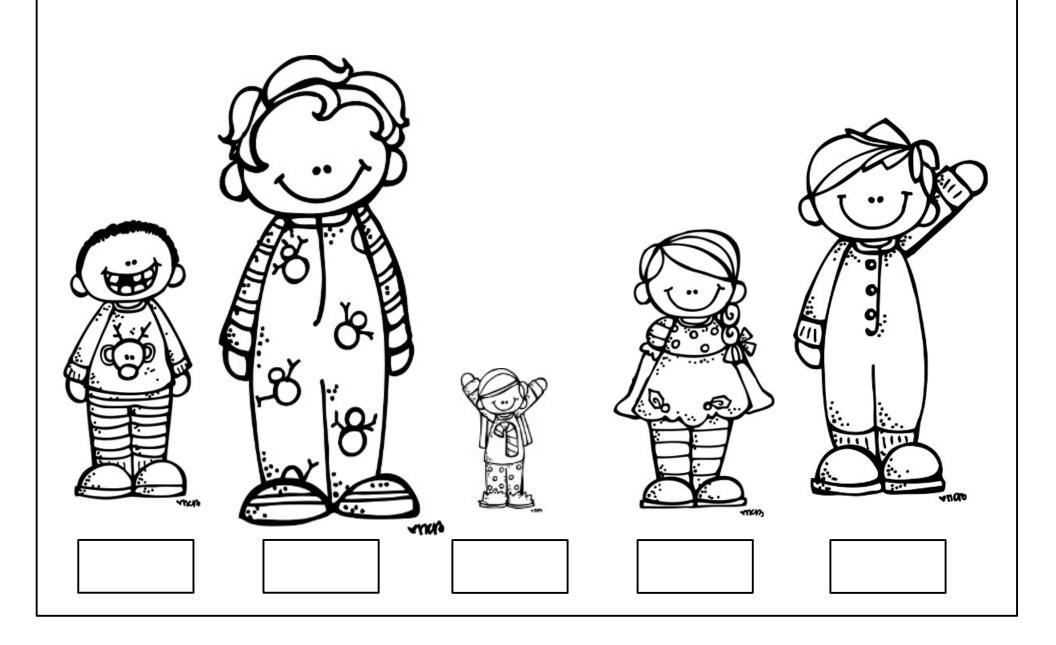

# Measure the Excited Kids Name:\_

Measure the kids using a ruler, paper clips or cubes.

Created by Cassie @ 3Dinosaurs.com

Name:

Match the upper case plate and lower case cookies

Name:

Match the upper case plate with lower case cookies