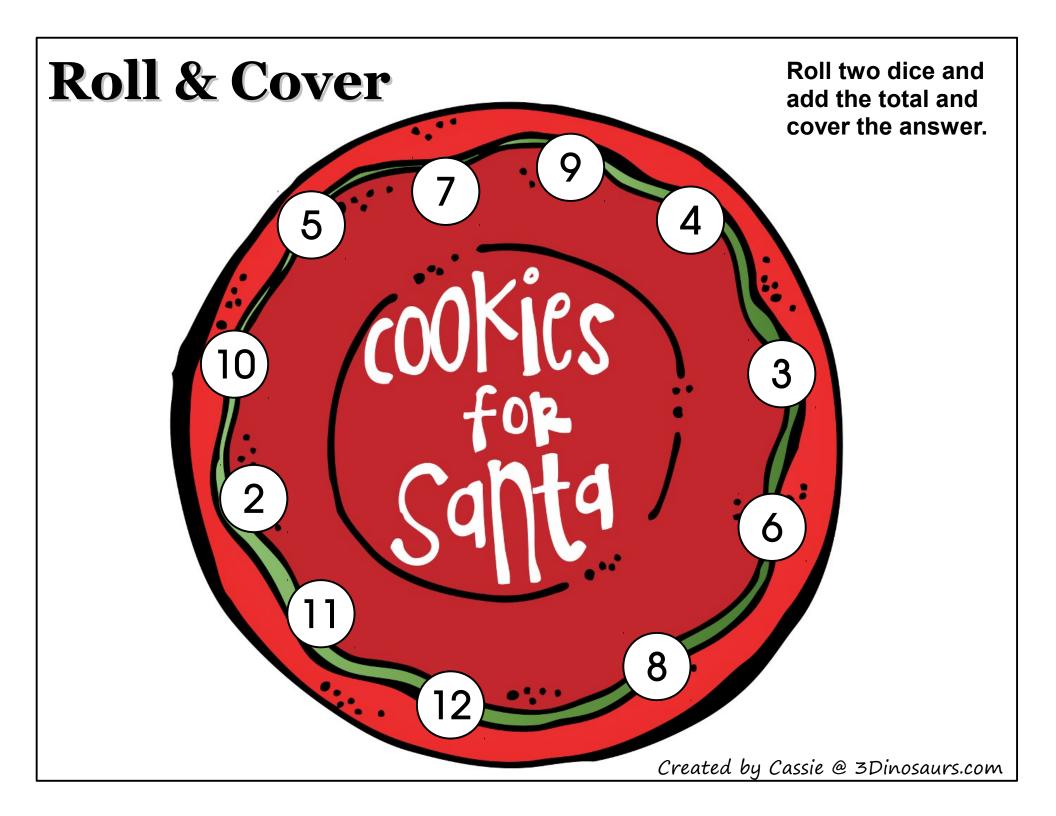

### Part 4

3-4 - Color the Patterns

5- Fill in the Missing Pattern

6-7 – How Many Syllables

8 – Counting & Matching

9 - Roll & Cover

10-14 – Writing Rhyming & Vowel Words

15-19 - Read, color, Trace, Cut & Paste