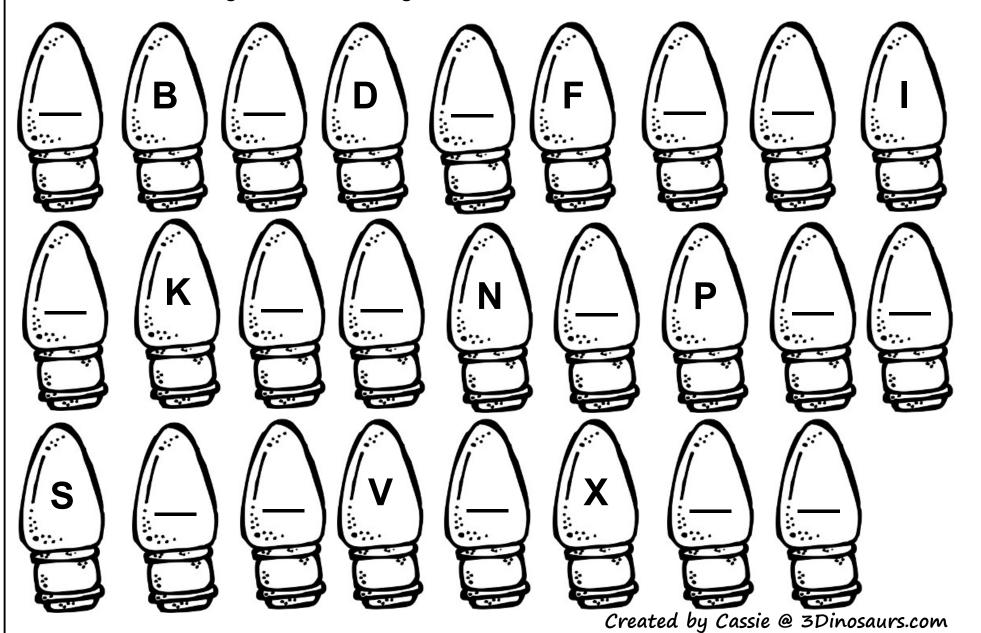

<u>\_\_\_\_\_\_</u>

7.



Name:\_

below!

Write words that start with the same beginning sound as the picture



# Measure the Excited Kids Name:\_

Measure the kids using a ruler, paper clips or cubes.

Created by Cassie @ 3Dinosaurs.com



Name:

Match the upper case plate and lower case cookies





































Name:

Match the upper case plate with lower case cookies





































Name:

Match the upper case plate and lower case cookies





































Name:

Match the upper case plate and lower case cookies





































| Fill in The Missing A | <b>BCs</b> |
|-----------------------|------------|
|-----------------------|------------|

Name:

Fill in all the missing letters on the light bulbs.



# Match the Tags & Presents Name:\_ Match the Christmas tags to the correct presents.