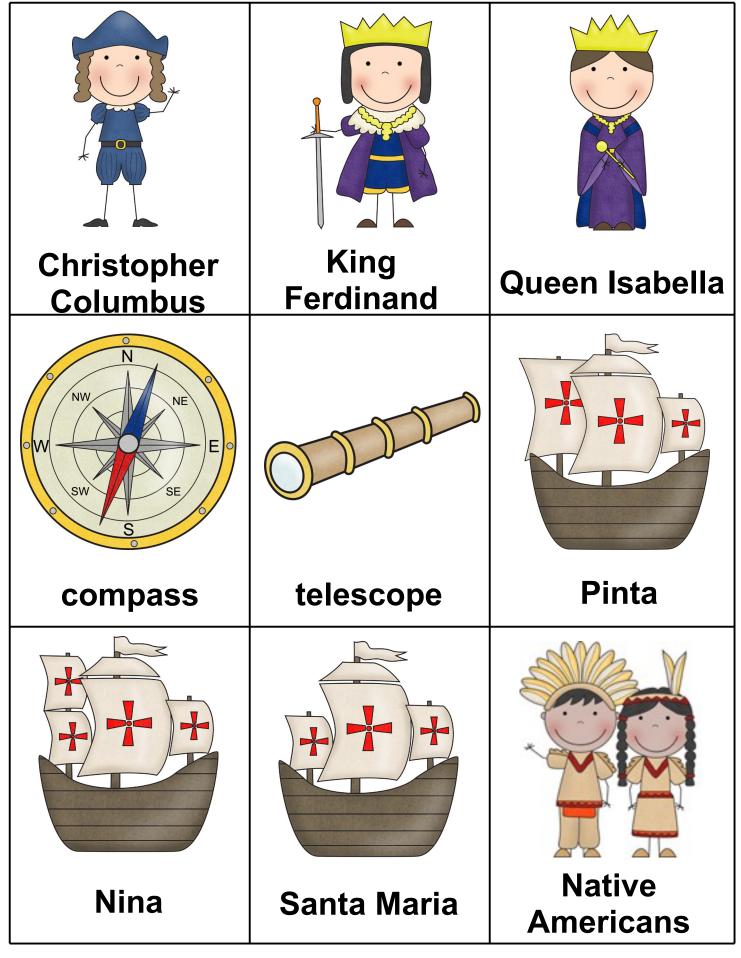

#### **Christopher Columbus Matching**

#### **Christopher Columbus Word Matching**

Santa Maria

Native American

Pinta

Christopher Columbus

Nina

Queen Isabella

King Ferdinand

telescope

compass