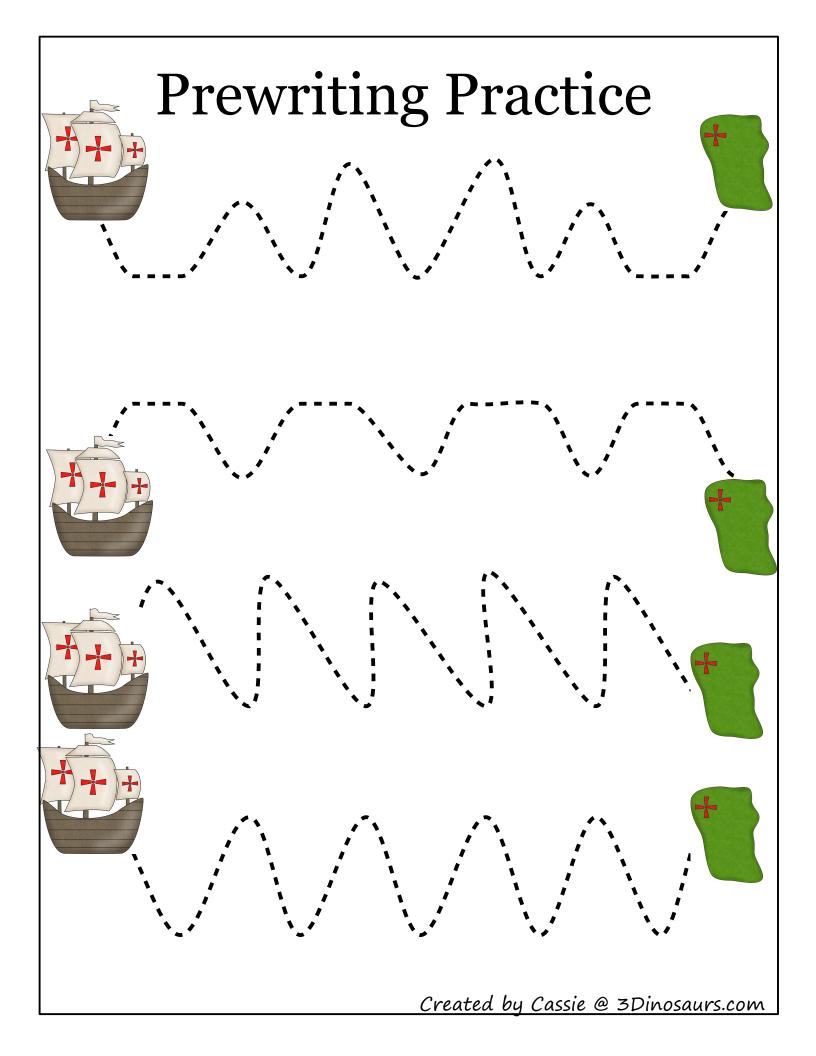

istopher Columbus Mini Pack. Be sure to download Part 2 & Tot Pack.

If you would like to share this file please link directly to the web page or Blog and not to the pdf file.

This pack was made to be used with your toddler or preschooler. This is for your own personal use. Please don't sell or host these files anywhere.

Please read the <u>Terms of Use</u>. If you have any questions please let me know.

#### Thanks! 3Dinosaurs.com



Graphics: Columbus, Columbus Line Art

Purchased from Scrappin Doodles







#### Which One is Different?



















































#### Which One is Different?



















































# What comes Next?











Created by Cassie @ 3Dinosaurs.com

#### Size Sequencing



#### **Prewriting Practice**







Created by Cassie @ 3Dinosaurs.com







## Christopher Columbus











|                                                | 21 |
|------------------------------------------------|----|
|                                                | 22 |
|                                                | 23 |
|                                                | 24 |
|                                                | 25 |
| X X                                            | 26 |
|                                                | 27 |
|                                                | 28 |
| Calaboration                                   | 29 |
| COLUITIOUS  Created by Cassie @ 3Dinosaurs.com | 30 |





#### Pinta



#### Nina



#### Santa Maria



#### Native American



#### land







| Notive A