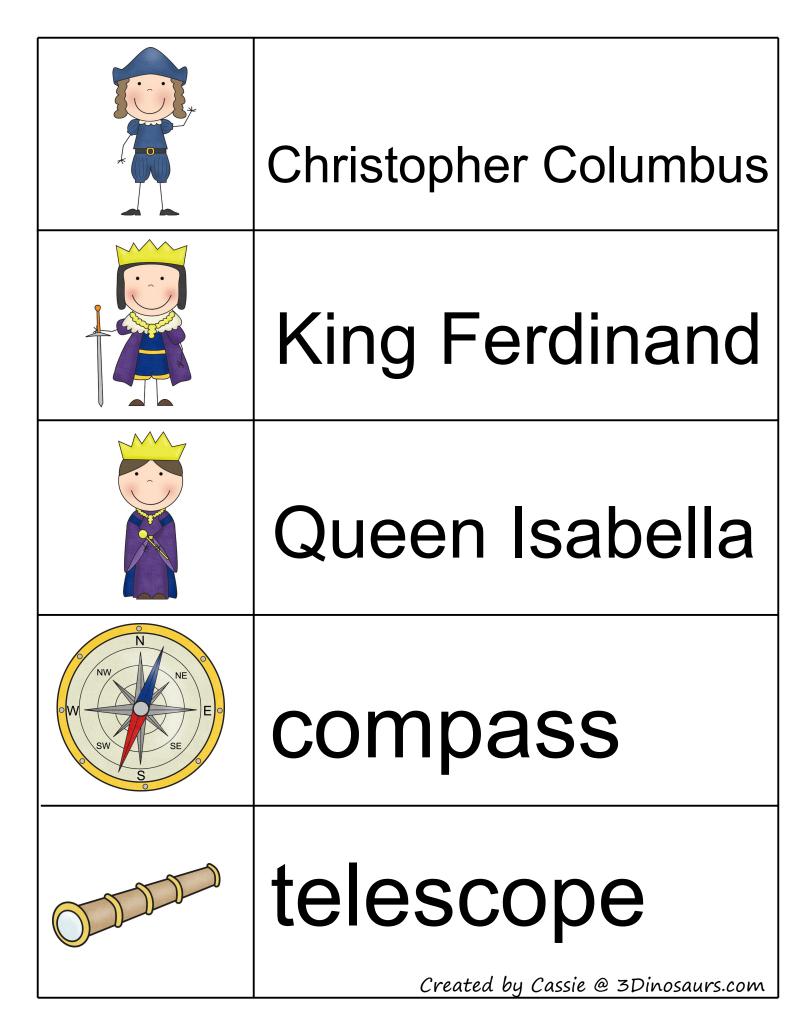

#### **Christopher Columbus Word Matching**

Santa Maria

Native American

Pinta

Christopher Columbus

Nina

Queen Isabella

King Ferdinand

telescope

compass