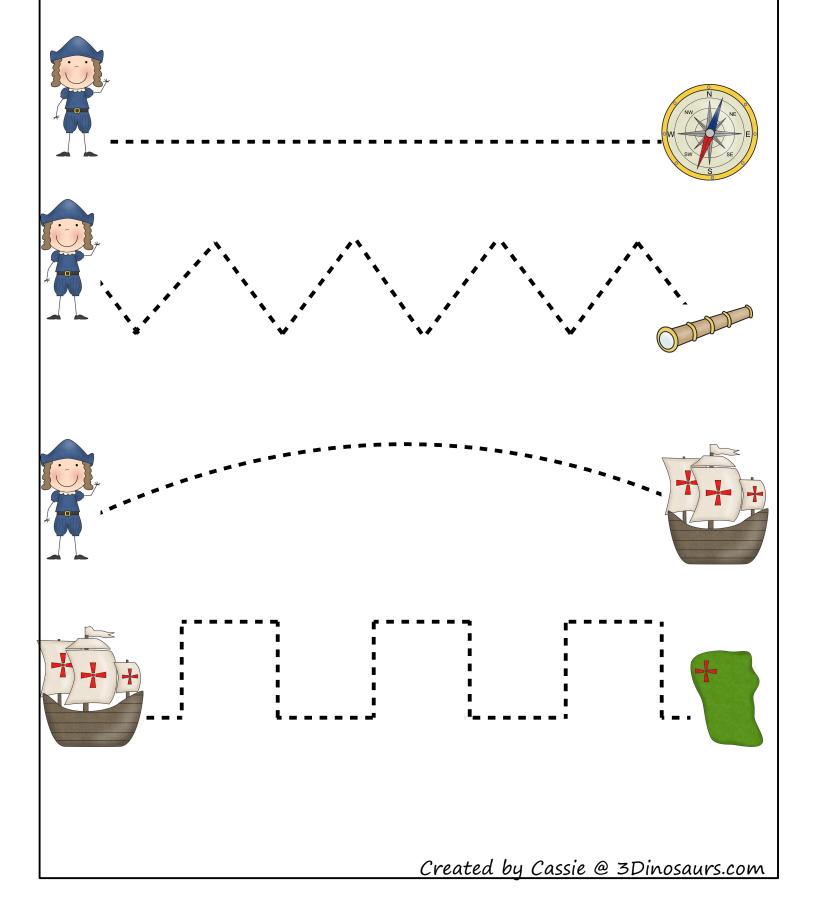

hristopher Columbus Mini Pack. Be sure to download Part 2 & Tot Pack.

If you would like to share this file please link directly to the web page or Blog and not to the pdf file.

This pack was made to be used with your toddler or preschooler. This is for your own personal use. Please don't sell or host these files anywhere.

Please read the <u>Terms of Use</u>. If you have any questions please let me know.

#### Thanks! 3Dinosaurs.com



Graphics: Columbus, Columbus Line Art

Purchased from Scrappin Doodles







#### Which One is Different?



















































#### Which One is Different?



















































# What comes Next?











Created by Cassie @ 3Dinosaurs.com

#### Size Sequencing



#### **Prewriting Practice**







Created by Cassie @ 3Dinosaurs.com







## Christopher Columbus











|                                                | 21 |
|------------------------------------------------|----|
|                                                | 22 |
|                                                | 23 |
|                                                | 24 |
|                                                | 25 |
| X X                                            | 26 |
|                                                | 27 |
|                                                | 28 |
| Calaboration                                   | 29 |
| COLUITIOUS  Created by Cassie @ 3Dinosaurs.com | 30 |





#### Pinta



#### Nina



#### Santa Maria



#### Native American



#### land







| Notive