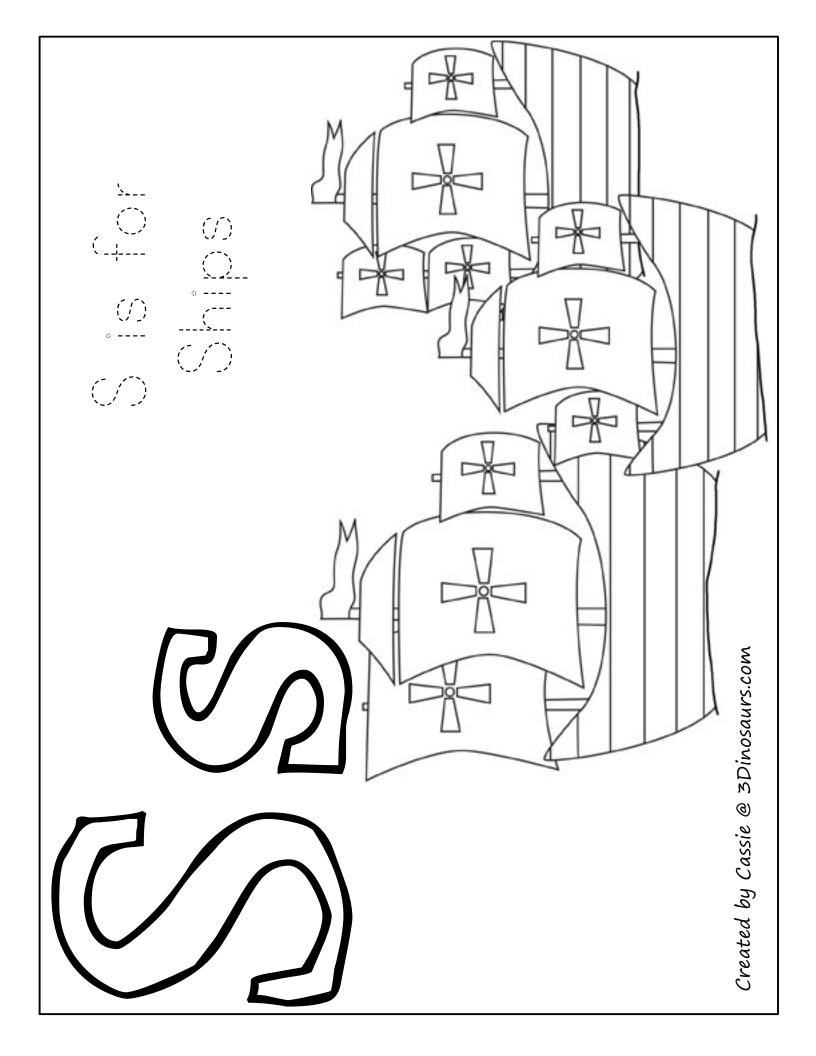

|                                                    |                     |  |
|                                                    |                     |  |
|                                                    |                     |  |
|                                                    |                     |  |
|                                                    |                     |  |
|                                                    |                     |  |
|                                                    |                     |  |
|                                                    |                     |  |
| Created by Cass                                    | ie @ 3Dinosaurs.com |  |



Created by Cassie @ 3Dinosaurs.com



Created by Cassie @ 3Dinosaurs.com





#### **Christopher Columbus Matching**





































#### **Christopher Columbus Word Matching**



















Santa Maria

Native American

Pinta

Christopher Columbus

Nina

Queen Isabella

King Ferdinand

telescope

compass