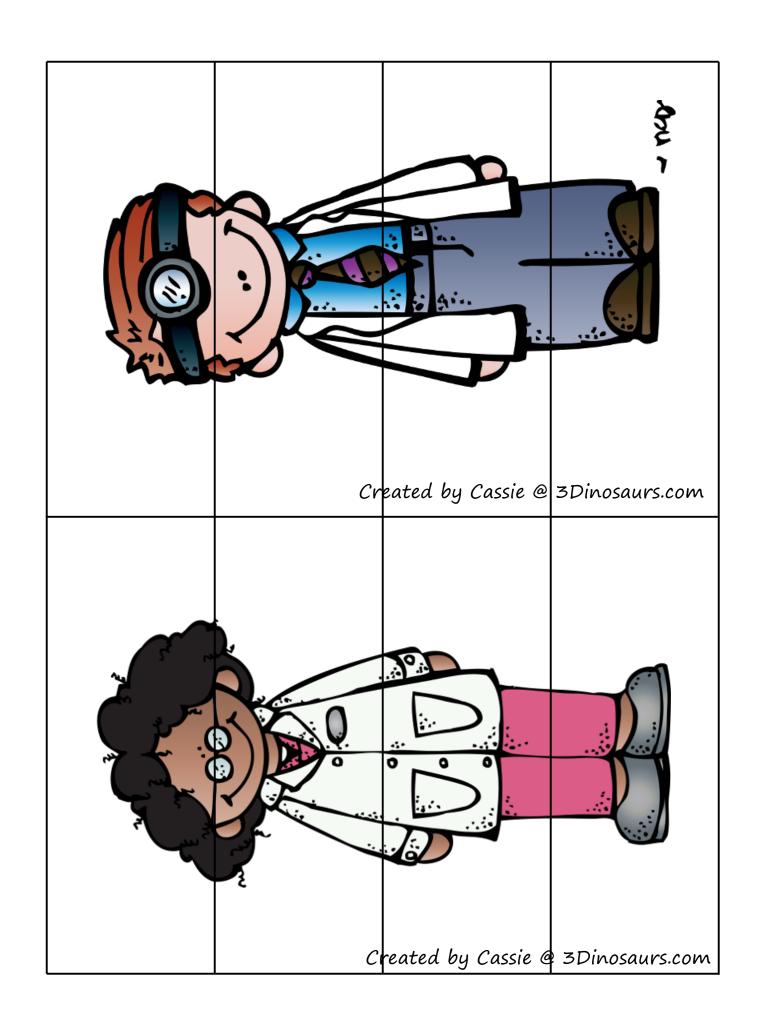

### Part 1

3-10 – Large 3 Part Cards

11 - Which One Is Different

12 - What Comes Next?

13-15 - Prewriting Practice

16-17 - Pattern Cards

18-20 - Matching Cards

21-28 – 4 Piece Puzzles

29-44 - 10 Piece Puzzles

45-60 – Trace The Beginning Letter & Word