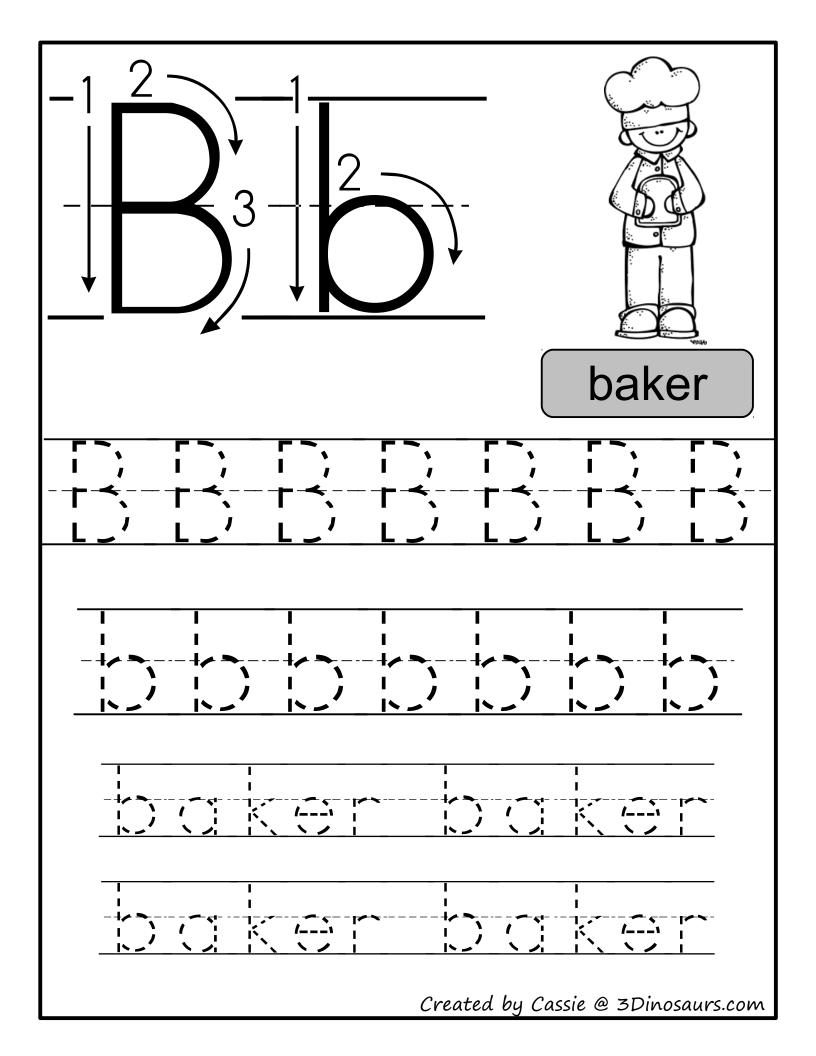

4-49 – Dot the Letter for all the community

helpers



baker



doctor



crossing guard



dentist





farmer



garbage collector



fireman



hair stylist





nurse



librarian



police officer



soldier





teacher



veterinarian



postal worker



construction worker





### teacher

### veterinarian



postal worker



construction worker

# Which One is Different?



















































## What comes Next?

















































# **Prewriting Practice**



# **Prewriting Practice**









# **Prewriting Practice**







Created by Cassie @ 3Dinosaurs.com



Created by Cassie @ 3Dinosaurs.com



Created by Cassie @ 3Dinosaurs.com



















































Created by Cassie @ 3Dinosaurs.com





Created by Cassie @ 3Dinosaurs.com