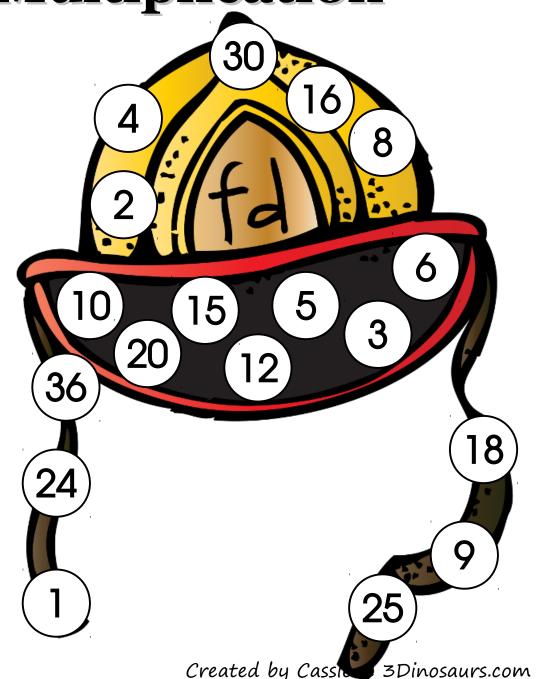

### How to Play:

Roll two dice and add them together. Take the total and add 5 more and cover the answer.

**Roll & Cover Multiplication** 

### How to Play:

Roll two dice and multiply them together and cover the answer. Record your answers below.