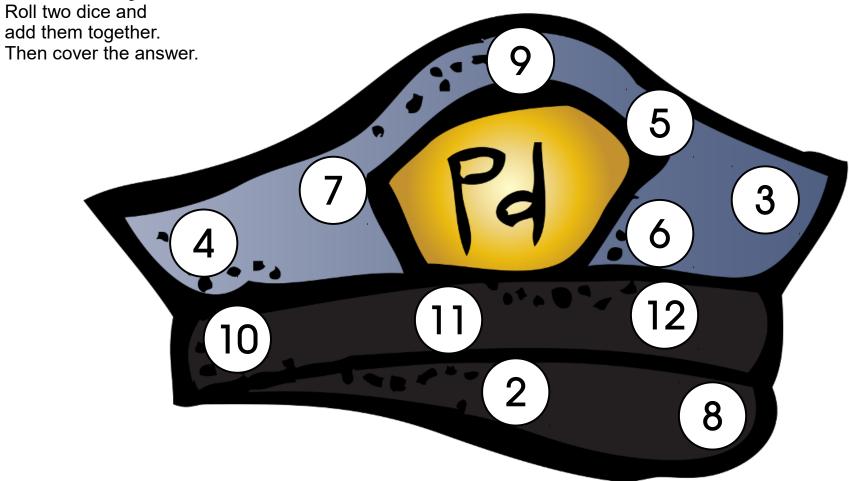

### **Roll & Cover Police Hat**

### **How to Play:**

Roll & Cover Sledding & Add 5

### How to Play:

Roll two dice and add them together. Take the total and add 5 more and cover the answer.

**Roll & Cover Multiplication** 