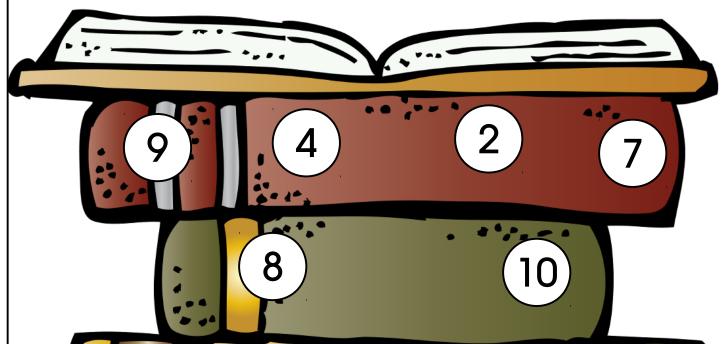

### Roll & Cover Skeleton & Subtract 1

### How to Play:

Roll two dice and add then subtract one and cover the answer.