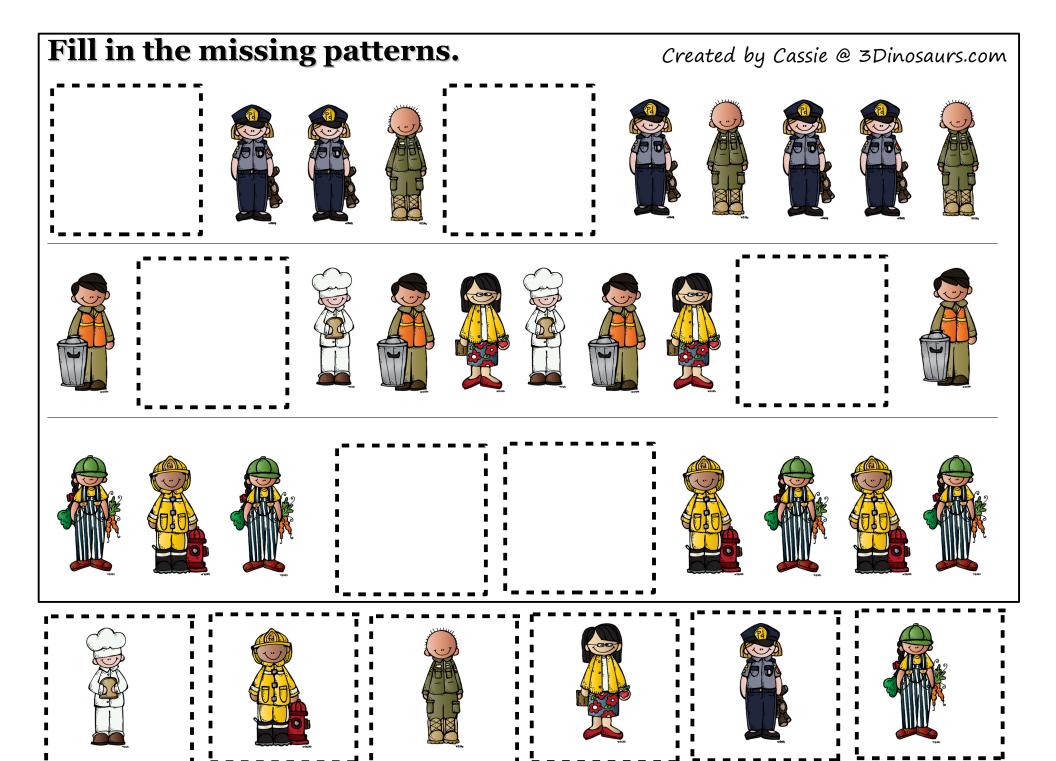

9 - Count & Graph

40-48 - Easy to Read Community

Helper Book

49-57 – Community Helper Book

### Part 4

3 - Color the pattern

4-5 - Fill in the Missing Patterns

6-7 – CVC Rhyming Words Writing

8-11 - Roll & Cover Math (Addition, Addition +5,

Subtract 1, Multiplication)

12 – Cover the ABCs

13-24 – Write Beginning Sound Words

### **Tot Pack**

3-8 - Solid Line Prewriting

9-14 - Dashed Line Prewriting

15-16 – Which One is Different

17-20 – 2 Piece Puzzles

21-23 - Color the Mailbox

25-26 - Matching Cards

27 – 9 Piece Puzzle

28-31 – Matching pages

32-33 - Shape Tracing

34-49 – Dot the Letter for all the community

helpers

# Color The Patterns Color in an ABB pattern.

### Name:



### Color in an BC pattern.



### Color in an AAC pattern.



### Color in an BCA pattern.





# Fill in the missing patterns. Created by Cassie @ 3Dinosaurs.com













### Help the Community Helper Make Rhyming Words

Help the community helpers find more words that rhyme with the word they have.



- 1. \_\_\_\_\_
- 2. \_\_\_\_\_
- 3. \_\_\_\_\_
- 4. \_\_\_\_\_



- . 1. \_\_\_\_\_
- 2.
- 3.
- 4. \_\_\_\_\_



- 1. \_\_\_\_\_
- 2. \_\_\_\_\_
- 3. \_\_\_\_\_
- 4. \_\_\_\_



- **^**1.
- 2.
- 3.
- 4. \_\_\_\_\_

### Help the Community Helper Make Rhyming Words

Help the community helpers find more words that rhyme with the word they have.



. \_\_\_\_\_

2.

3.

4. \_\_\_\_



. 1. \_\_\_\_\_

2.

3.

4. \_\_\_\_\_



1. \_\_\_\_\_

2.

3. \_\_\_\_\_

4. \_\_\_\_\_



´1.

2.

3.

4. \_\_\_\_\_

### **Roll & Cover Police Hat**

### **How to Play:**



Roll & Cover Sledding &