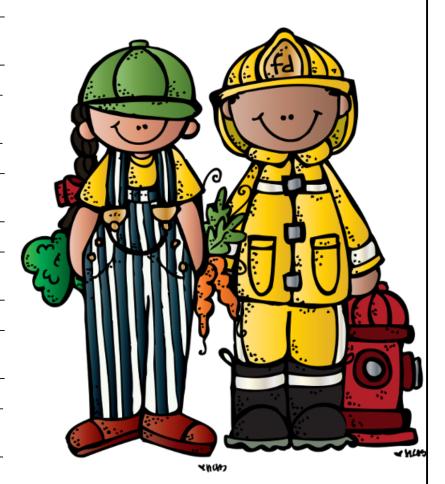

-|
| <i>'</i> |  |



Name:

Write words that start with the same beginning sound as the picture below!

.

2. \_\_\_\_\_

3.

**Ч.** 

5.

6.

7.



| Name: |  |
|-------|--|
|       |  |

|   |   | <br> | <br> | <br> |  |
|---|---|------|------|------|--|
| - | _ |      |      |      |  |

| $^{\prime}$ | <br> |  |
|-------------|------|--|
| <b>_</b> •  | <br> |  |







| 7. |  |
|----|--|
| -  |  |



Name:

Write words that start with the same beginning sound as the pictures below!

•

2. \_\_\_\_\_

3.

Ц.

5.

6.

7.





Name:

Write words that start with the same beginning sound as the pictures below!

-----

2. \_\_\_\_\_

3.

Ц.

5.

6.

7.





Name:

Write words that start with the same beginning sound as the pictures below!

•

2. \_\_\_\_\_

3.

Н.

5.

6.

7. \_\_\_\_\_



| <b>NI</b> |  |
|-----------|--|
| Name:     |  |
| 1411101   |  |

|   | <br> |
|---|------|
| l | <br> |

|            | <br> | <br> |
|------------|------|------|
| <b>_</b> . |      |      |
| •          |      |      |







| $\overline{}$ |  |
|---------------|--|
| /             |  |
|               |  |



| Name:   |  |
|---------|--|
| Tallic. |  |

| .          | <br> | <br> | <br> |
|------------|------|------|------|
| $\bigcirc$ | <br> |      |      |

| <b>∠</b> . | <br> |   |
|------------|------|------|------|------|------|------|------|---|
|            |      |      |      |      |      |      |      |   |
| _          | <br> | _ |













| <b>NI</b> |  |
|-----------|--|
| Name:     |  |
| 1411101   |  |

Write words that start with the same beginning sound a