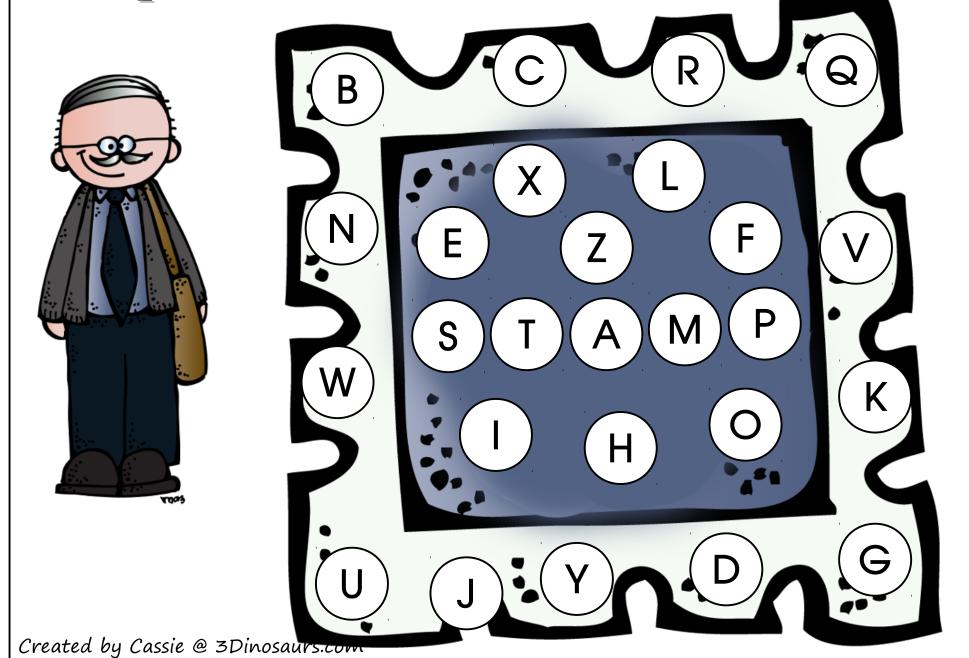

# Help the Postal Work Find the Letters

| Name: |  |  |  |
|-------|--|--|--|
|-------|--|--|--|

|    | <br> | <br> |
|----|------|------|
| ١. | <br> | <br> |

| 2. | <br> | <br> |
|----|------|------|
| -  |      |      |