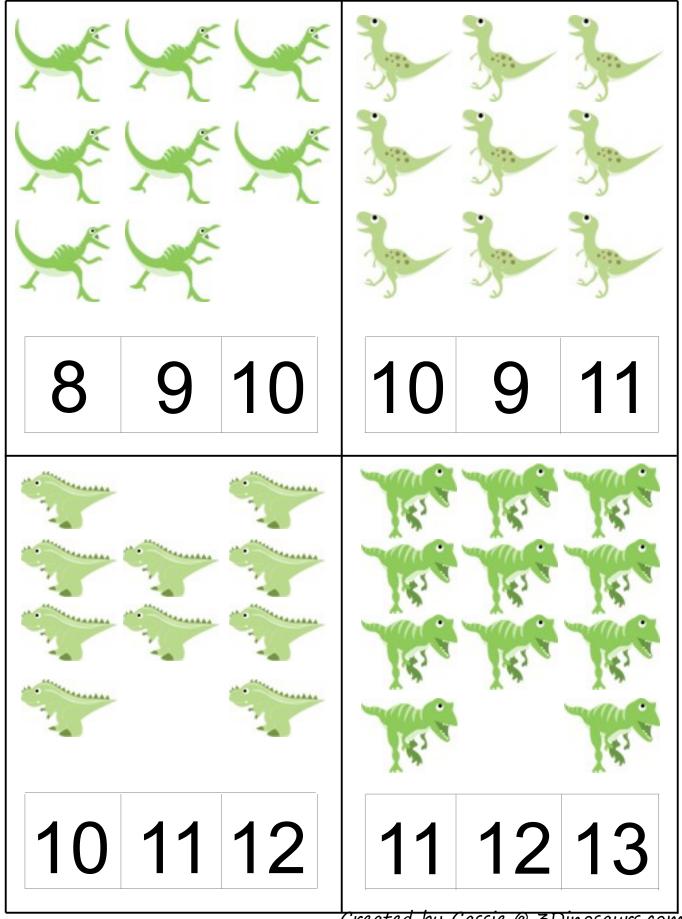

## What comes Next?

Created by Cassie @ 3Dinosaurs.com

### **Count and Clip cards** Print, laminate and use clothes pins or dry erase markers to mark the correct answer.