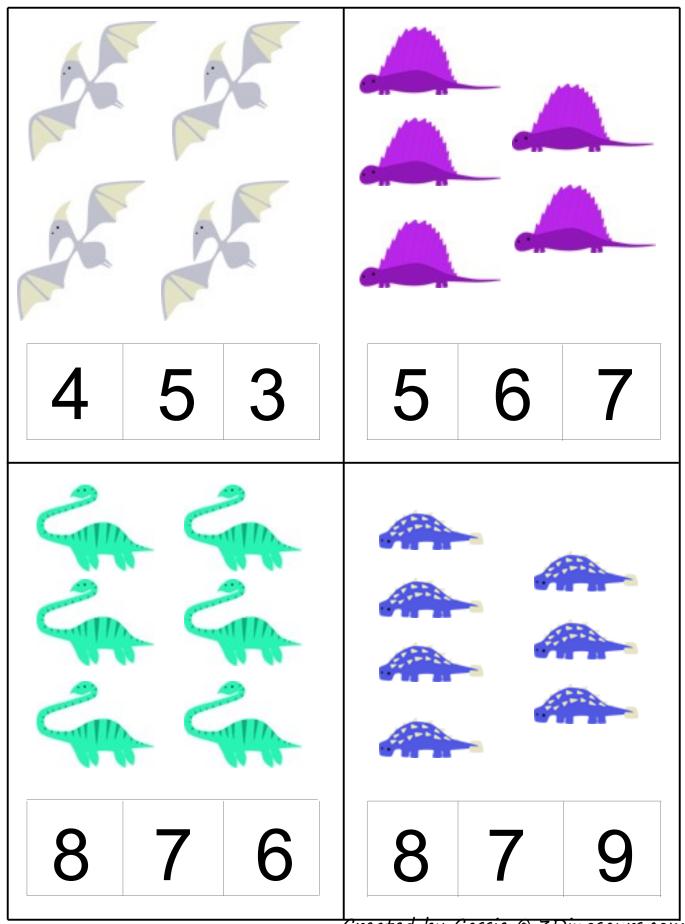

# What comes Next?

Created by Cassie @ 3Dinosaurs.com

### **Count and Clip cards** Print, laminate and use clothes pins or dry erase markers to mark the correct answer.