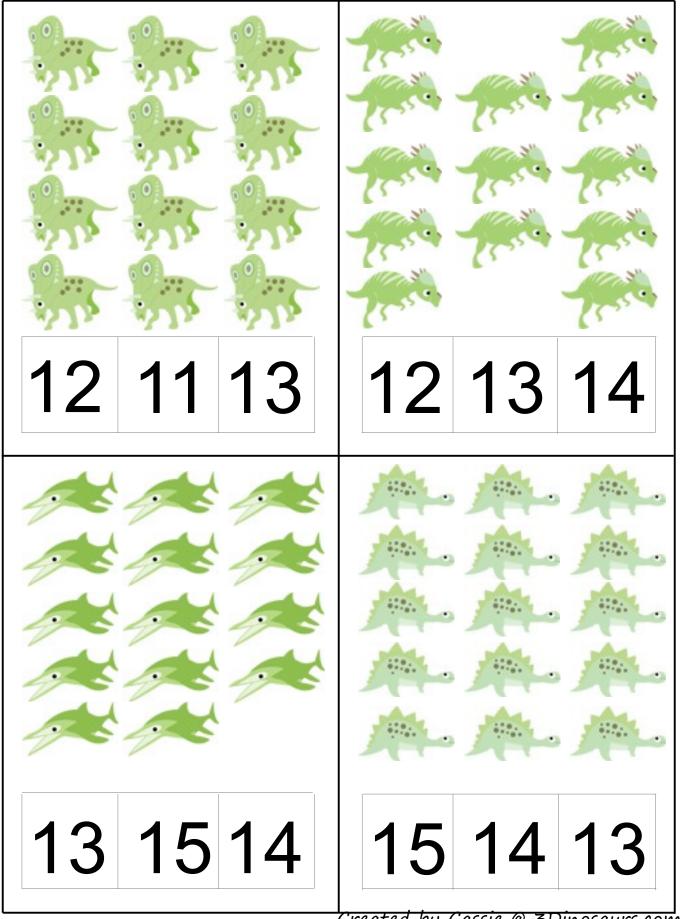

# What comes Next?

Created by Cassie @ 3Dinosaurs.com

### **Count and Clip cards** Print, laminate and use clothes pins or dry erase markers to mark the correct answer.