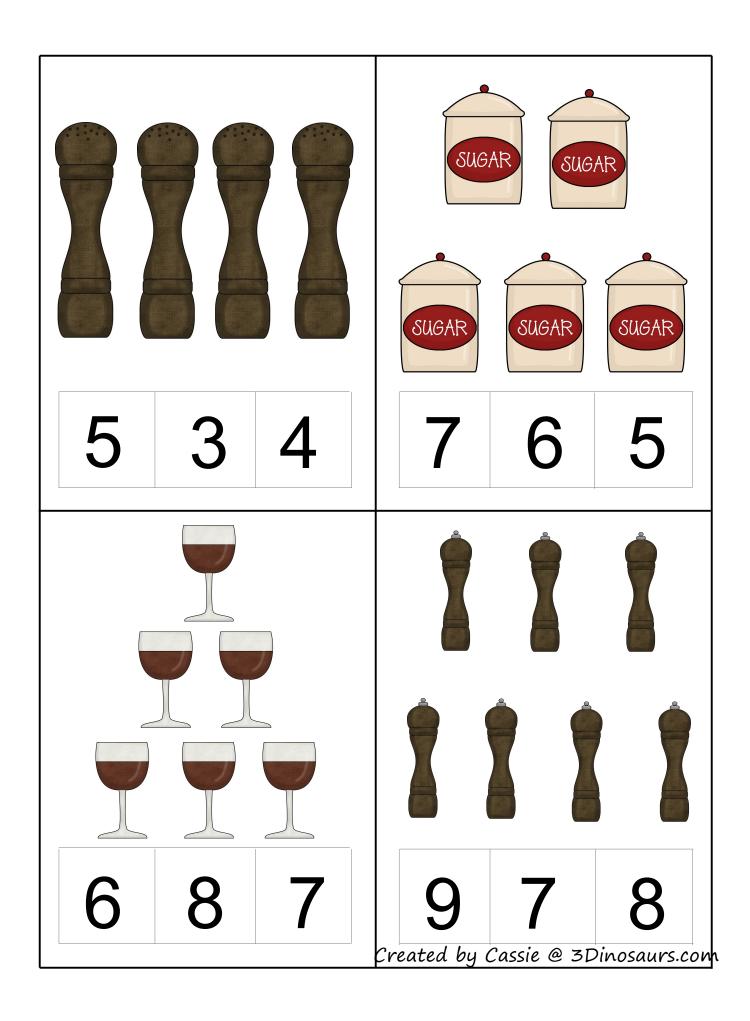

# Count and Clip cards

Print, laminate and use clothes pins or dry erase markers to mark the correct answer.

1 3 2

2 4 3

4 2 3