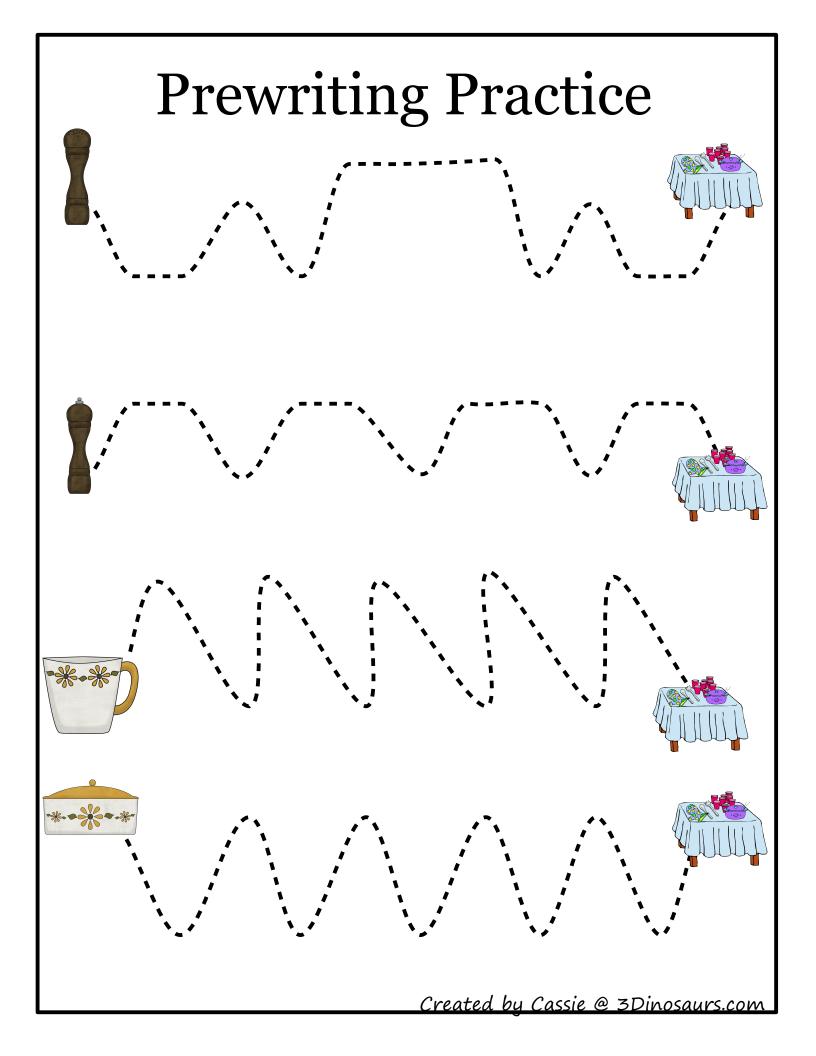

## **Prewriting Practice**

Created by Cassie @ 3Dinosaurs.com

Created by Cassie @ 3Dinosaurs.com