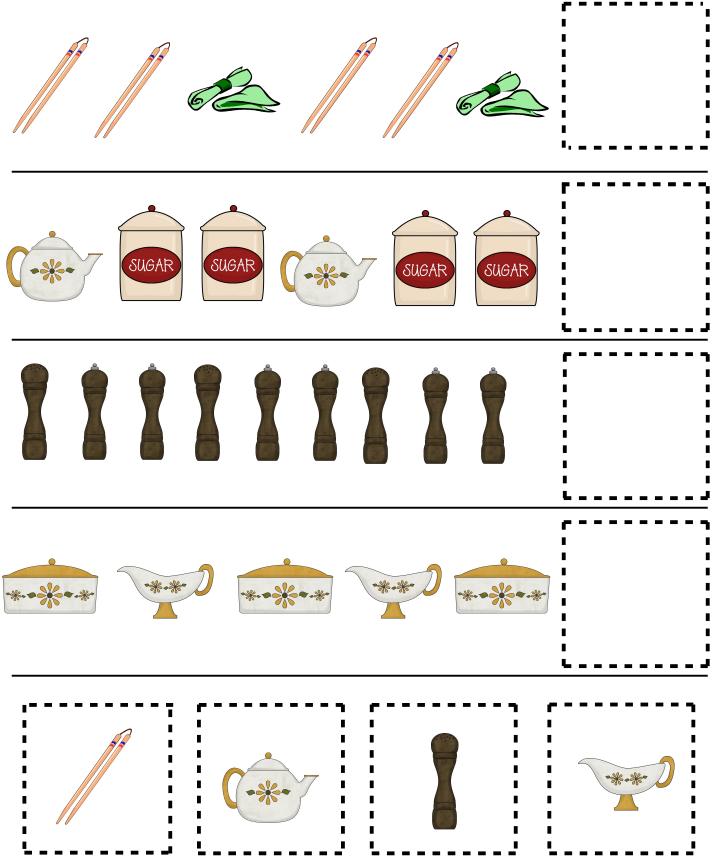

2, 3 & Tot Pack.

If you would like to share this file please link directly to the web page or Blog and not to the pdf file.

This pack was made to be used with your toddler or preschooler. This is for your own personal use. Please don't sell or host these files anywhere.

Please read the <u>Terms of Use</u>. If you have any questions please let me know.

#### Thanks! 3Dinosaurs.com



Graphics: <u>Dinnerware</u>, <u>Dinnerware Line Art</u>, and <u>In the Kitchen Baking Supplies</u>.

Purchased from Scrappin Doodles





Created by Cassie @ 3Dinosaurs.com



Created by Cassie @ 3Dinosaurs.com





### Which One is Different?



### Which One is Different?



















































#### What comes Next?



Created by Cassie @ 3Dinosaurs.com

#### What comes Next?



Created by Cassie @ 3Dinosaurs.com

## **Prewriting Practice**









Created by Cassie @ 3Dinosaurs.com



Created by Cassie @ 3Dinosaurs.com















# Count and Clip cards



Print, laminate and use clothes pins or dry erase markers to mark the correct answer.



1 3 2



2 4 3



4 2 3