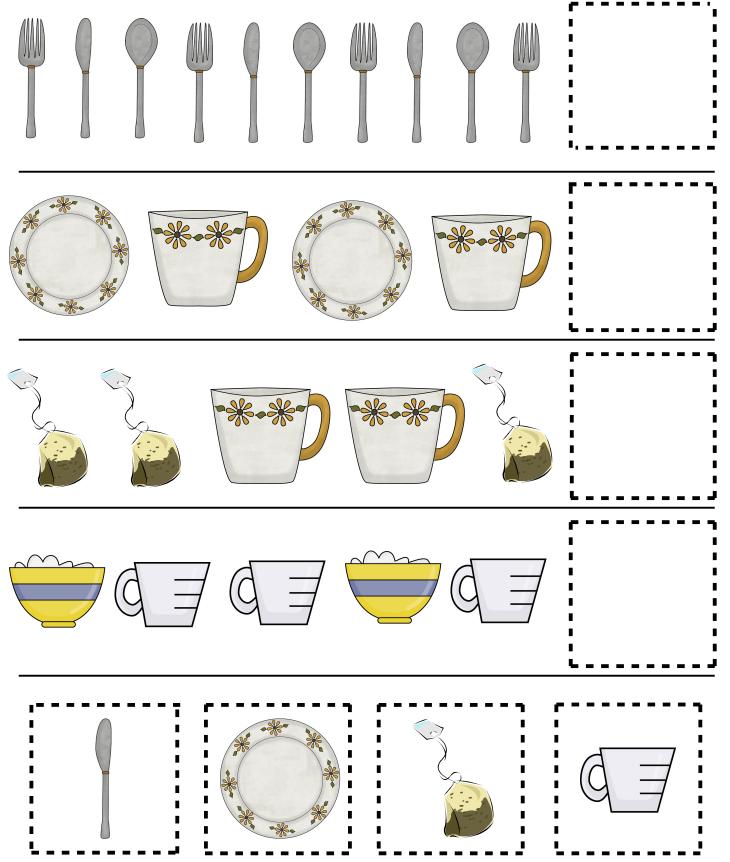

g by and downloading my Dishes pack. Be sure to download Part 2, 3 & Tot Pack.

If you would like to share this file please link directly to the web page or Blog and not to the pdf file.

This pack was made to be used with your toddler or preschooler. This is for your own personal use. Please don't sell or host these files anywhere.

Please read the <u>Terms of Use</u>. If you have any questions please let me know.

#### Thanks! 3Dinosaurs.com



Graphics: <u>Dinnerware</u>, <u>Dinnerware Line Art</u>, and <u>In the Kitchen Baking Supplies</u>.

Purchased from Scrappin Doodles





Created by Cassie @ 3Dinosaurs.com



Created by Cassie @ 3Dinosaurs.com





### Which One is Different?



### Which One is Different?



















































#### What comes Next?



Created by Cassie @ 3Dinosaurs.com

#### What comes Next?



Created by Cassie @ 3Dinosaurs.com

## **Prewriting Practice**









Created by Cassie @ 3Dinosaurs.com



Created by Cassie @ 3Dinosaurs.com















# Count and Clip cards



Print, laminate and use clothes pins or dry erase markers to mark the correct answer.



1 3 2



2 4 3



4 2 3