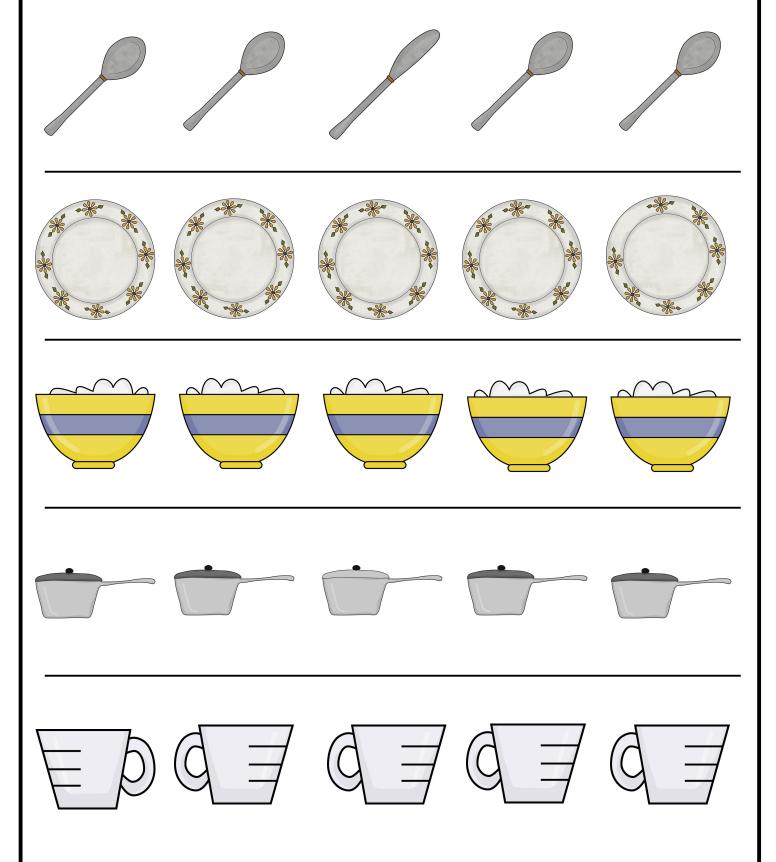

## Dishes Pack Part 1

Thanks for stopping by and downloading my Dishes pack. Be sure to download Part 2, 3 & Tot Pack.

If you would like to share this file please link directly to the web page or Blog and not to the pdf file.

This pack was made to be used with your toddler or preschooler. This is for your own personal use. Please don't sell or host these files anywhere.

Please read the <u>Terms of Use</u>. If you have any questions please let me know.

#### Thanks! 3Dinosaurs.com



Graphics: <u>Dinnerware</u>, <u>Dinnerware Line Art</u>, and <u>In the Kitchen Baking Supplies</u>.

Purchased from Scrappin Doodles





Created by Cassie @ 3Dinosaurs.com



Created by Cassie @ 3Dinosaurs.com





### Which One is Different?



### Which One is Different?



















































#### What comes Next?



Created by Cassie @ 3Dinosaurs.com

#### What comes Next?



Created by Cassie @ 3Dinosaurs.com

## **Prewriting Practice**









Created by Cassie @ 3Dinosaurs.com



Created by Cassie @ 3Dinosaurs.com















# Count and Clip cards



Print, laminate and use clothes pins or dry erase markers to mark the correct answer.



1 3 2



2 4 3



4 2 3