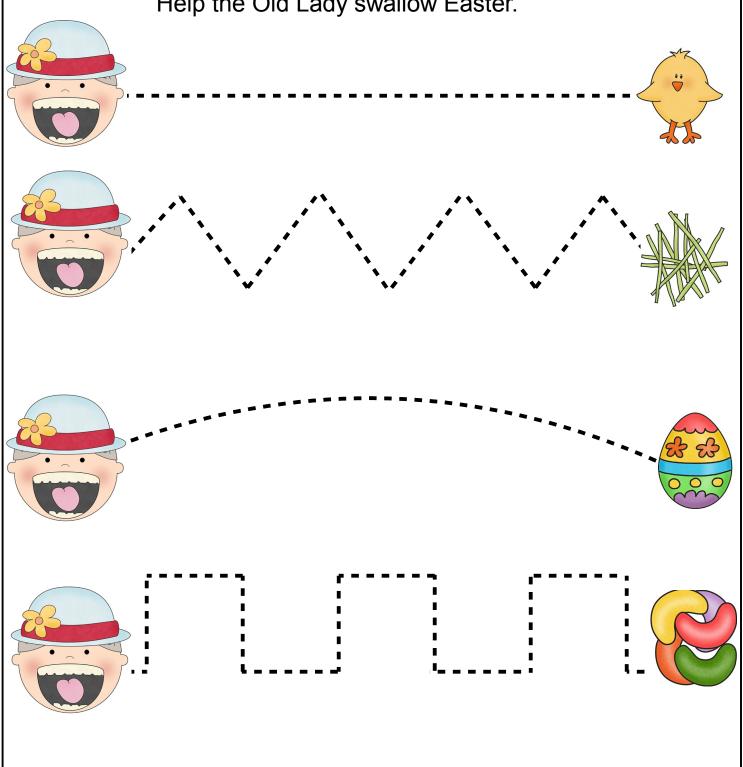

# **Prewriting Practice**

Help the Old Lady swallow Easter.

Created by Cassie @ 3Dinosaurs.com

Created by Cassie @ 3Dinosaurs.com