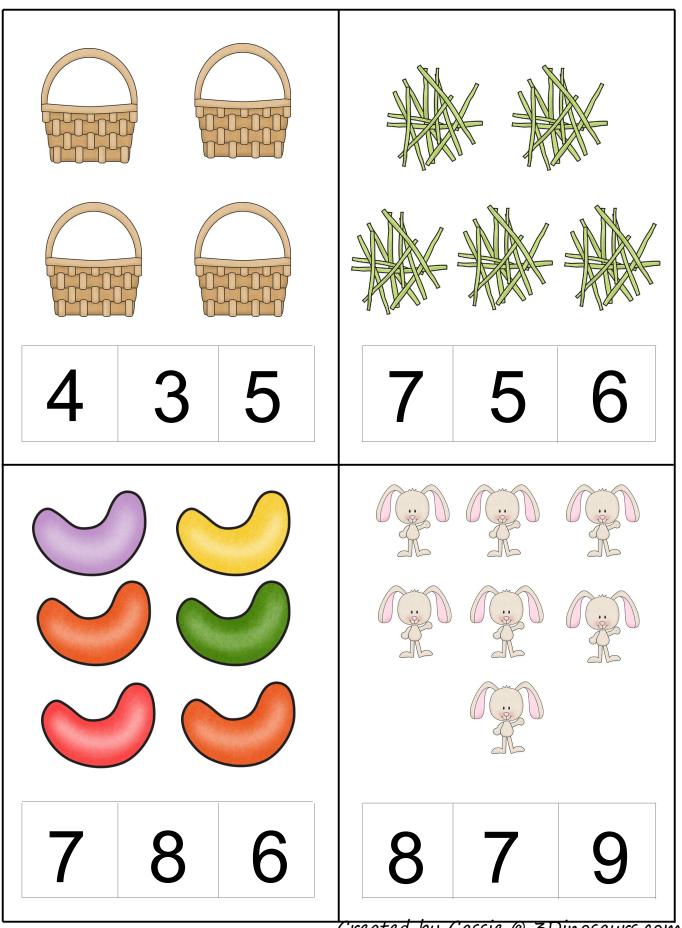

# 10 12 11

Print, laminate and use clothes pins or dry erase markers to mark the correct answer.