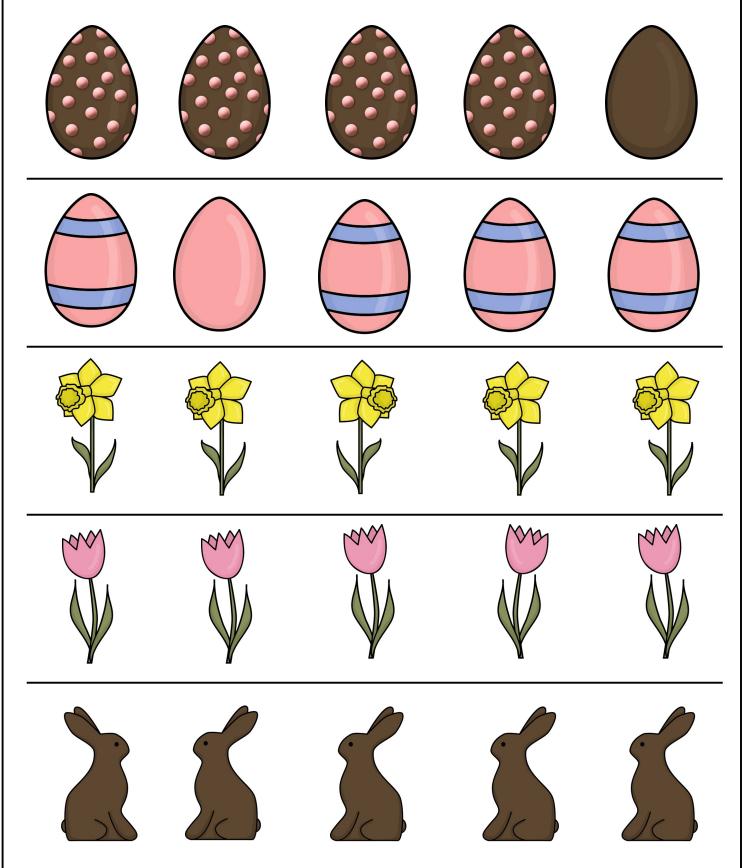

pack was made to go with the book There was an Old Lady who Swallowed a Chick by Lucille Colandro.

Be sure to download: part 2, small book, egg patterns, egg path and the tot pack.

If you would like to share this file please link directly to the web page or Blog and not to the pdf file.

This pack was made to be used with your toddler or preschooler. This is for your own personal use. Please don't sell or host these files anywhere.

Please read the <u>Terms of Use</u>. If you have any questions please let me know.

### Thanks! 3Dinosaurs.com



**Graphics:** <u>Granny Swallowed Easter</u> & <u>Easter Treats</u>

Purchased from <u>Scrappin Doodles</u>





# Which One is Different?



# Which One is Different?



















































# Which One is Different?



## What comes Next?











#### Sort by Eggs or Candy



Cut out and sort by eggs or candy.



# Size Sequencing















# **Prewriting Practice**

Help the Old Lady swallow Easter.





Created by Cassie @ 3Dinosaurs.com



Created by Cassie @ 3Dinosaurs.com























# 10 12 11



Print, laminate and use clothes pins or dry erase markers to mark the correct answer.