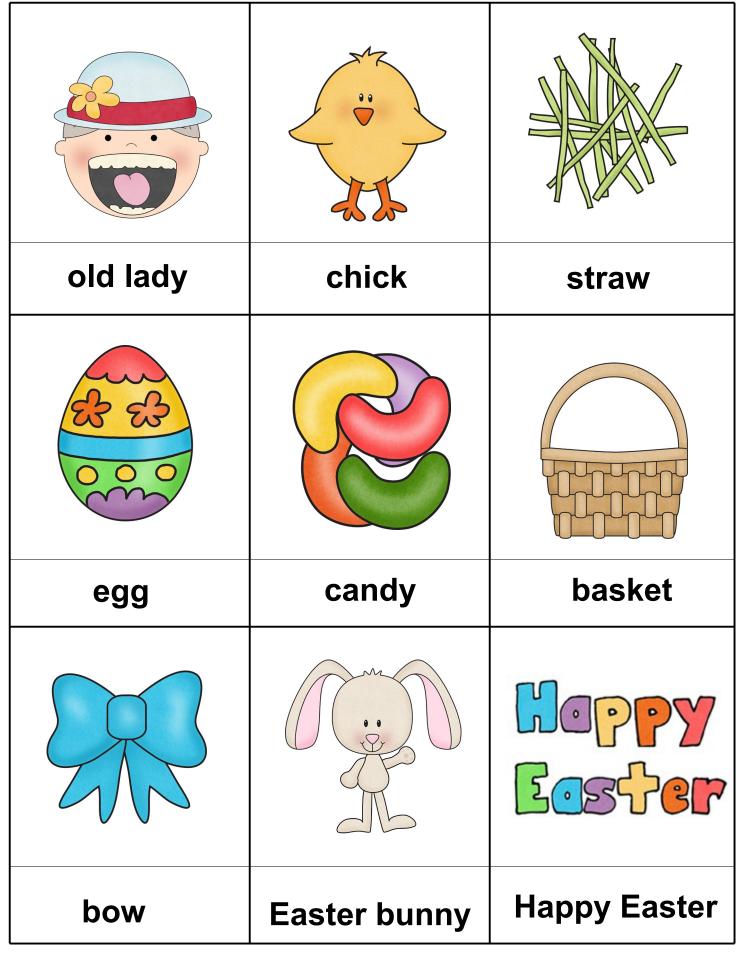

Thanks for stopping by and downloading my Easter Pack! This pack was made to go with the book There was an Old Lady who Swallowed a Chick by Lucille Colandro.

Be sure to download: part 2, small book, egg patterns, egg path and the tot pack.

If you would like to share this file please link directly to the web page or Blog and not to the pdf file.

This pack was made to be used with your toddler or preschooler. This is for your own personal use. Please don't sell or host these files anywhere.

Please read the <u>Terms of Use</u>. If you have any questions please let me know.

### Thanks! 3Dinosaurs.com



**Graphics:** <u>Granny Swallowed Easter</u> & <u>Easter Treats</u>

Purchased from <u>Scrappin Doodles</u>





# Which One is Different?



# Which One is Different?



















































# Which One is Different?



## What comes Next?











#### Sort by Eggs or Candy



Cut out and sort by eggs or candy.



# Size Sequencing















# **Prewriting Practice**

Help the Old Lady swallow Easter.





Created by Cassie @ 3Dinosaurs.com



Created by Cassie @ 3Dinosaurs.com























# 10 12 11



Print, laminate and use clothes pins or dry erase markers to mark the correct answer.