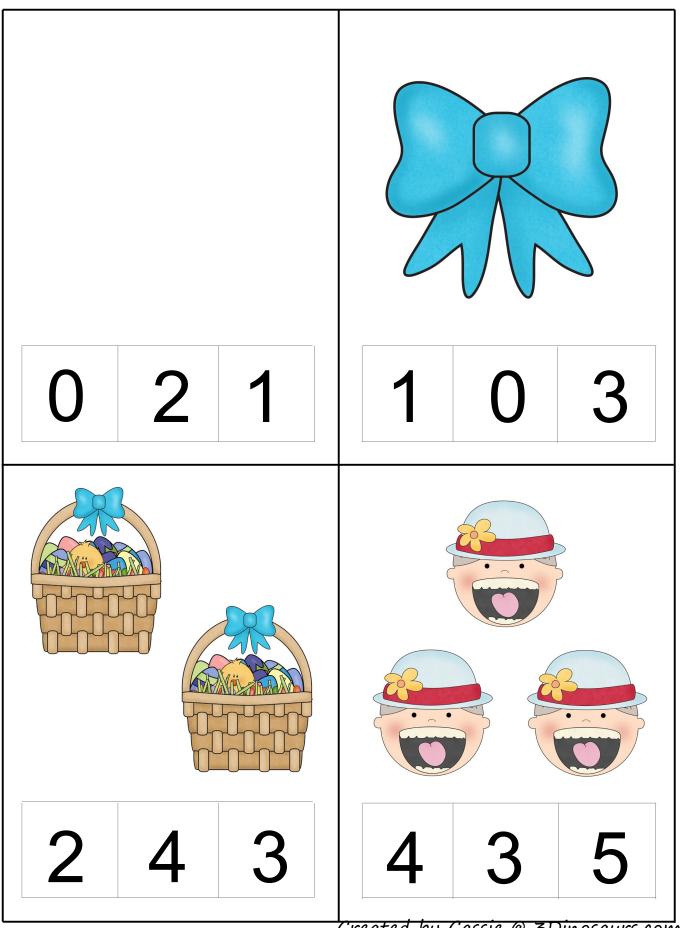

# 10 12 11

Print, laminate and use clothes pins or dry erase markers to mark the correct answer.