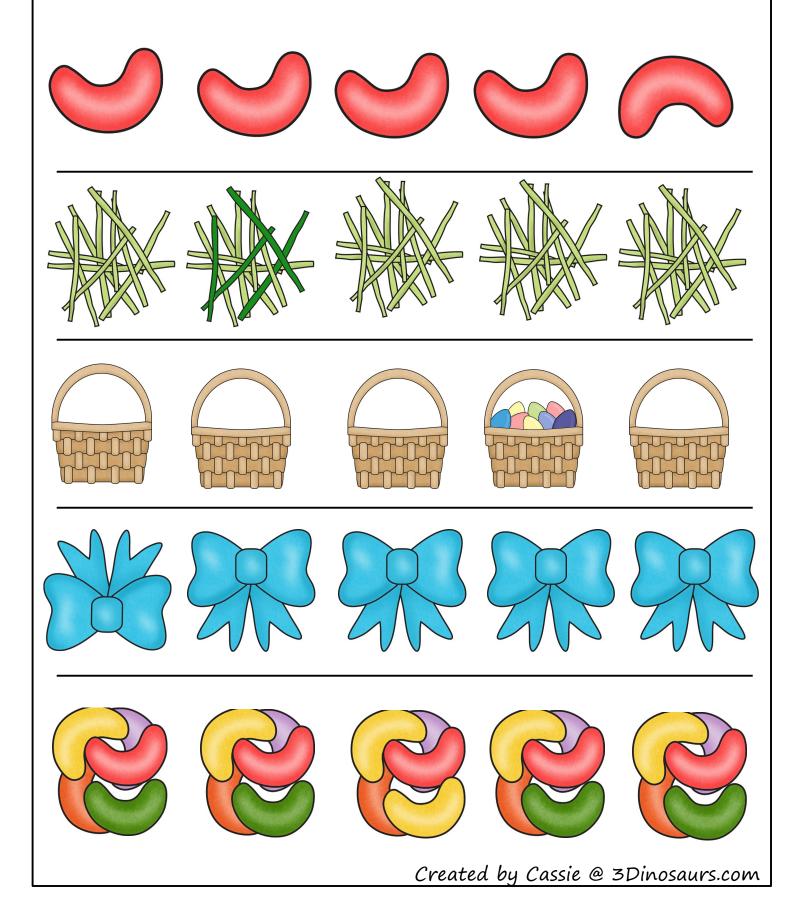

Thanks for stopping by and downloading my Easter Pack! This pack was made to go with the book There was an Old Lady who Swallowed a Chick by Lucille Colandro.

Be sure to download: part 2, small book, egg patterns, egg path and the tot pack.

If you would like to share this file please link directly to the web page or Blog and not to the pdf file.

This pack was made to be used with your toddler or preschooler. This is for your own personal use. Please don't sell or host these files anywhere.

Please read the <u>Terms of Use</u>. If you have any questions please let me know.

### Thanks! 3Dinosaurs.com



**Graphics:** <u>Granny Swallowed Easter</u> & <u>Easter Treats</u>

Purchased from <u>Scrappin Doodles</u>





# Which One is Different?



# Which One is Different?



















































# Which One is Different?



## What comes Next?











#### Sort by Eggs or Candy



Cut out and sort by eggs or candy.



# Size Sequencing















# **Prewriting Practice**

Help the Old Lady swallow Easter.





Created by Cassie @ 3Dinosaurs.com



Created by Cassie @ 3Dinosaurs.com























# 10 12 11



Print, laminate and use clothes pins or dry erase markers to mark the correct answer.