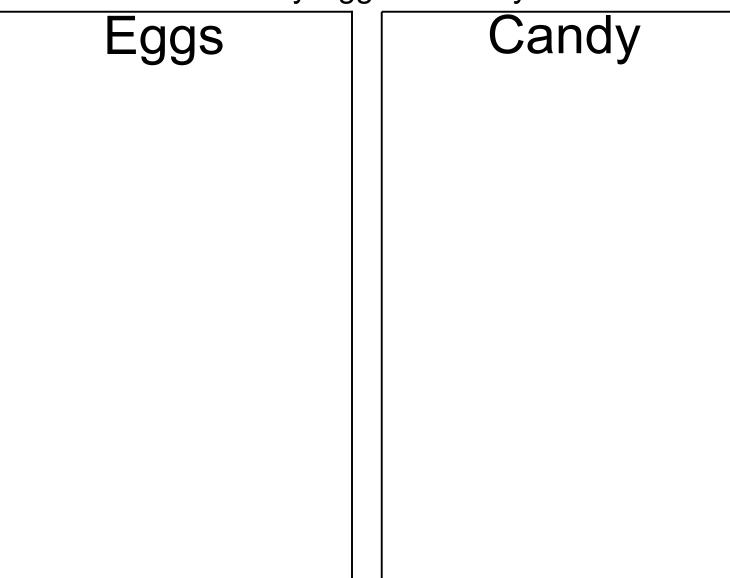

Swallowed a Chick by Lucille Colandro.

Be sure to download: part 2, small book, egg patterns, egg path and the tot pack.

If you would like to share this file please link directly to the web page or Blog and not to the pdf file.

This pack was made to be used with your toddler or preschooler. This is for your own personal use. Please don't sell or host these files anywhere.

Please read the <u>Terms of Use</u>. If you have any questions please let me know.

### Thanks! 3Dinosaurs.com



**Graphics:** <u>Granny Swallowed Easter</u> & <u>Easter Treats</u>

Purchased from <u>Scrappin Doodles</u>





# Which One is Different?



# Which One is Different?



















































# Which One is Different?



## What comes Next?











#### Sort by Eggs or Candy



Cut out and sort by eggs or candy.



# Size Sequencing















# **Prewriting Practice**

Help the Old Lady swallow Easter.





Created by Cassie @ 3Dinosaurs.com



Created by Cassie @ 3Dinosaurs.com























# 10 12 11



Print, laminate and use clothes pins or dry erase markers to mark the correct answer.