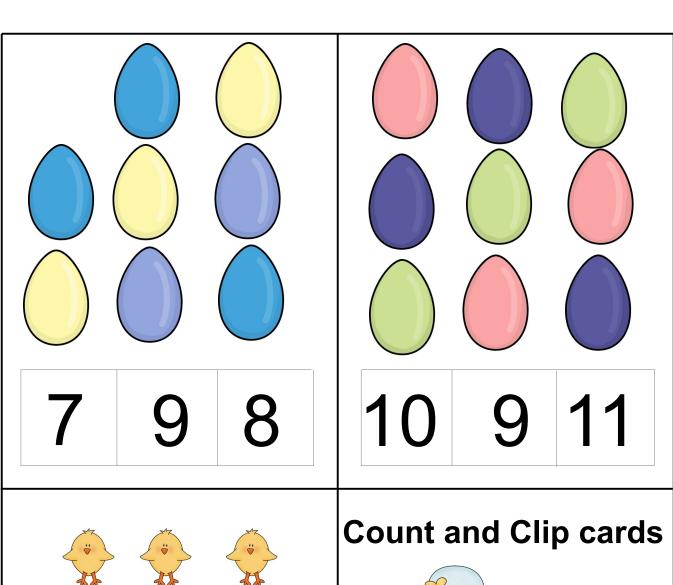

# 10 12 11

Print, laminate and use clothes pins or dry erase markers to mark the correct answer.