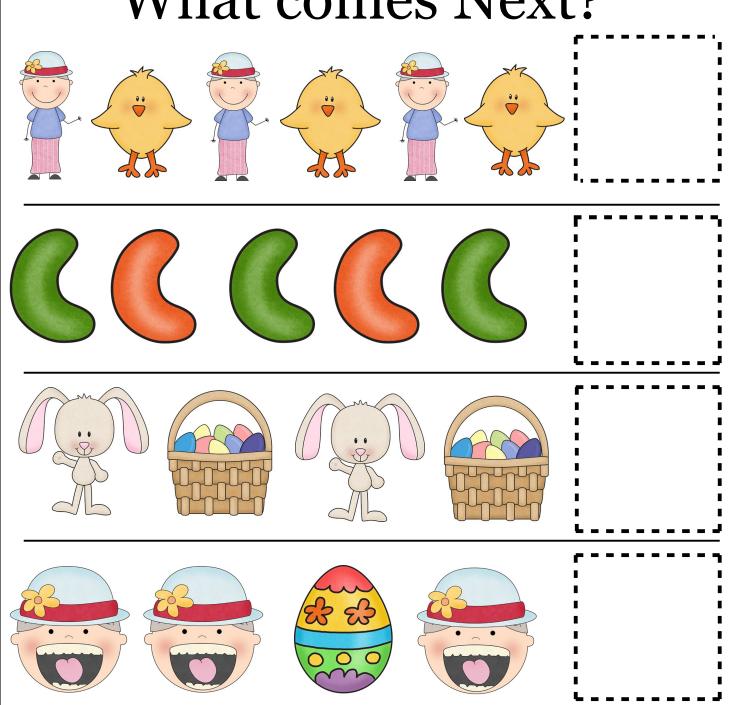

th the book There was an Old Lady who Swallowed a Chick by Lucille Colandro.

Be sure to download: part 2, small book, egg patterns, egg path and the tot pack.

If you would like to share this file please link directly to the web page or Blog and not to the pdf file.

This pack was made to be used with your toddler or preschooler. This is for your own personal use. Please don't sell or host these files anywhere.

Please read the <u>Terms of Use</u>. If you have any questions please let me know.

### Thanks! 3Dinosaurs.com



**Graphics:** <u>Granny Swallowed Easter</u> & <u>Easter Treats</u>

Purchased from <u>Scrappin Doodles</u>





# Which One is Different?



# Which One is Different?



















































# Which One is Different?



## What comes Next?











#### Sort by Eggs or Candy



Cut out and sort by eggs or candy.



# Size Sequencing















# **Prewriting Practice**

Help the Old Lady swallow Easter.





Created by Cassie @ 3Dinosaurs.com



Created by Cassie @ 3Dinosaurs.com























# 10 12 11



Print, laminate and use clothes pins or dry erase markers to mark the correct answer.