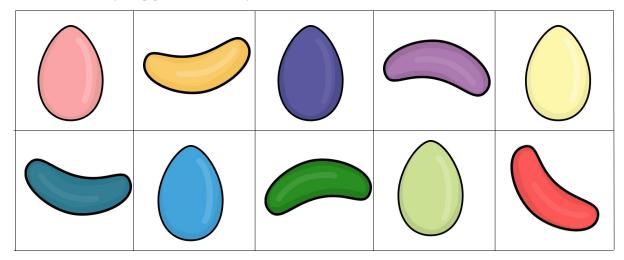

Be sure to download: part 2, small book, egg patterns, egg path and the tot pack.

If you would like to share this file please link directly to the web page or Blog and not to the pdf file.

This pack was made to be used with your toddler or preschooler. This is for your own personal use. Please don't sell or host these files anywhere.

Please read the <u>Terms of Use</u>. If you have any questions please let me know.

### Thanks! 3Dinosaurs.com



**Graphics:** <u>Granny Swallowed Easter</u> & <u>Easter Treats</u>

Purchased from <u>Scrappin Doodles</u>





# Which One is Different?



# Which One is Different?



















































# Which One is Different?



## What comes Next?











#### Sort by Eggs or Candy



Cut out and sort by eggs or candy.



# Size Sequencing















# **Prewriting Practice**

Help the Old Lady swallow Easter.





Created by Cassie @ 3Dinosaurs.com



Created by Cassie @ 3Dinosaurs.com























# 10 12 11



Print, laminate and use clothes pins or dry erase markers to mark the correct answer.